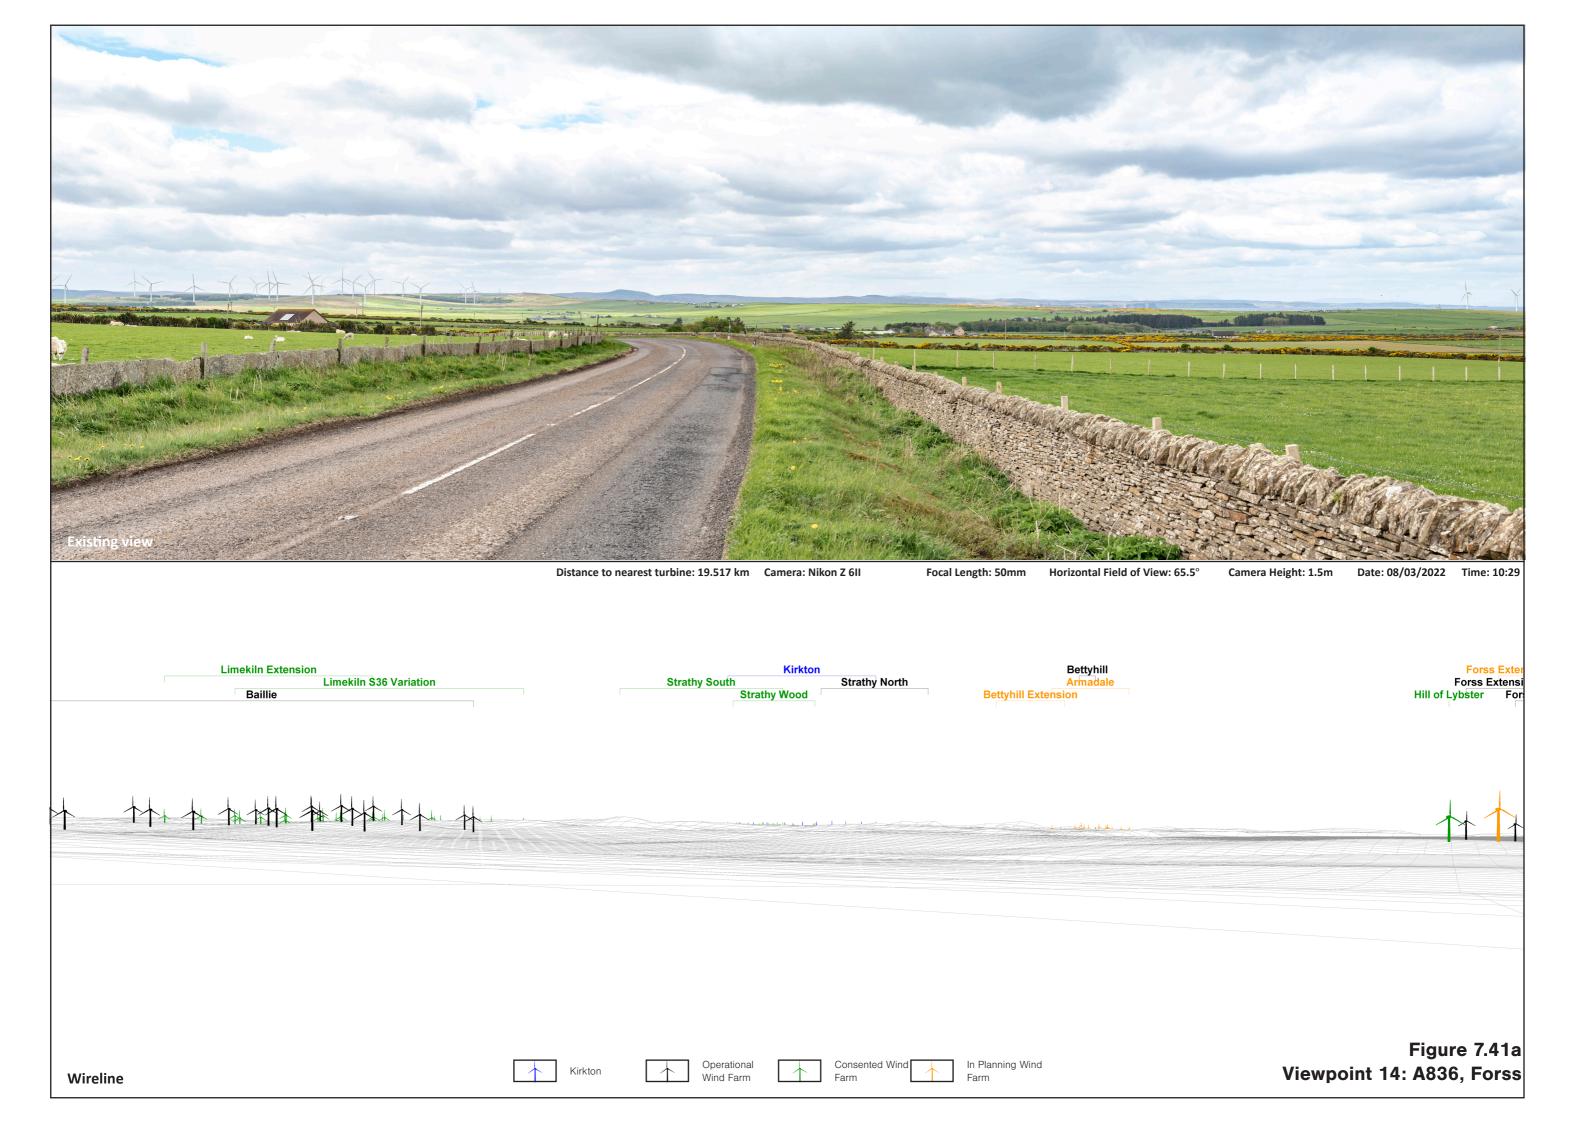

Distance to nearest turbine: 19.517 km Camera: Nikon Z 6II Focal Length: 50mm vertical (27°) x 28mm horizontal (65.5°) Camera Height: 1.5m Date: 08/03/2022 Time: 10:29

The images on this page and the previous page are not representative of scale and distance from the actual viewpoint and show the wind farm development in its wider landscape context only.