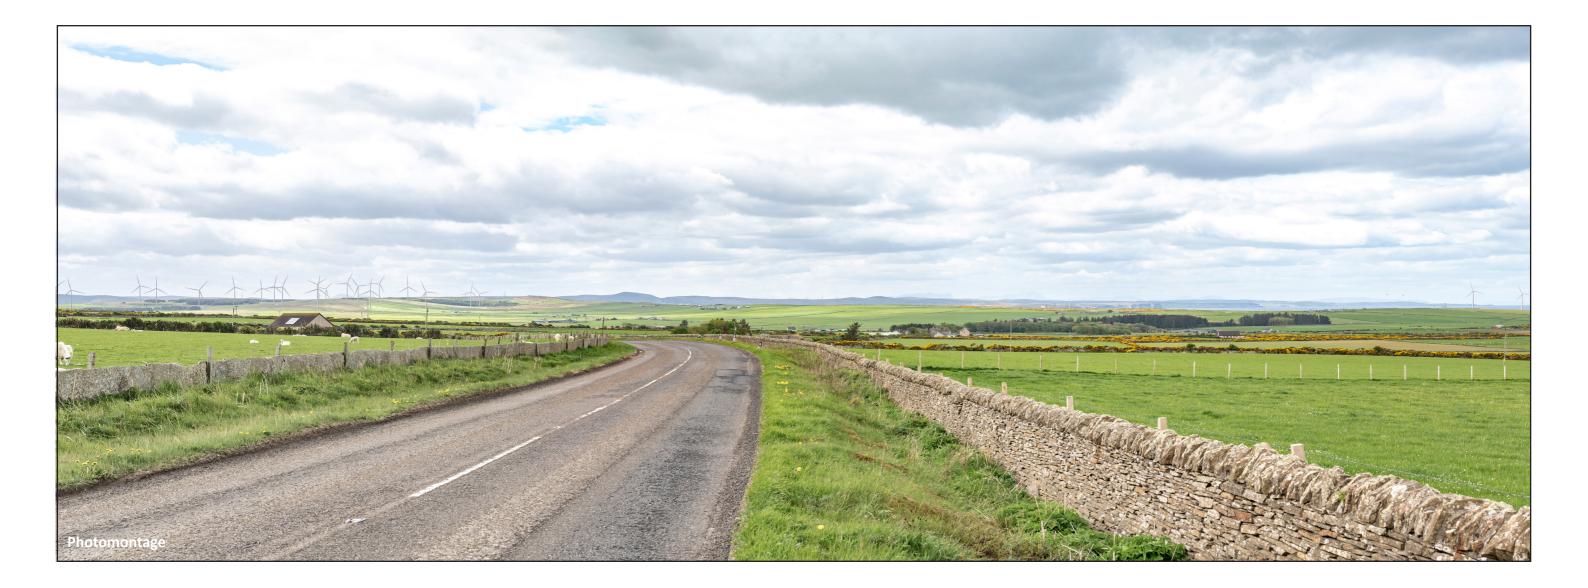

Contains Ordnance Survey data © Crown copyright and database rights (2021) 0100031673.

© This drawing and its content are the copyright of SLR Consulting Ltd and may not be reproduced or amended except by prior written permission. SLR Consulting Ltd accepts no liability for any amendments made by other person





Distance to nearest turbine: 19.517 km Camera: Nikon Z 6II Focal Length: 50mm vertical (27°) x 28mm horizontal (65.5°) Camera Height: 1.5m Date: 08/03/2022 Time: 10:29

The images on this page and the previous page are not representative of scale and distance from the actual viewpoint and show the wind farm development in its wider landscape context only.

Figure 7.41b Viewpoint 14: A836, Forss