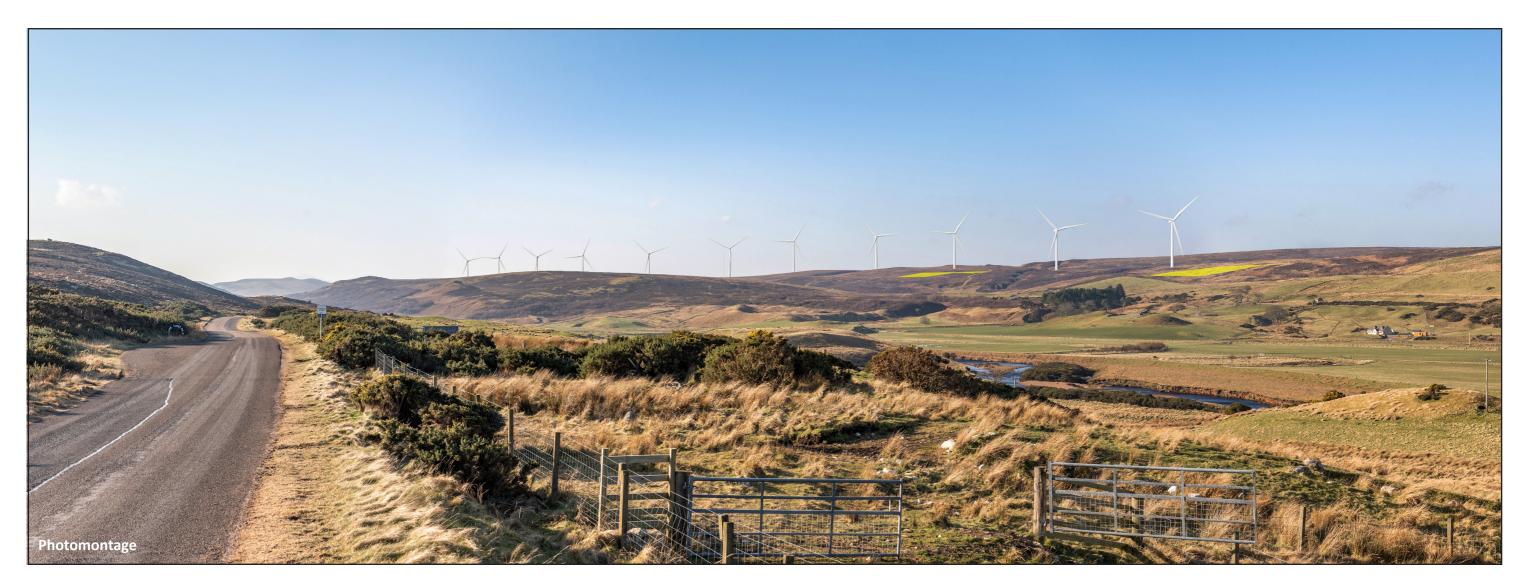

## Legend

Potential Borrow Pit

Distance to nearest turbine: 2.162 km Camera: Nikon Z 6II Focal Length: 50mm vertical (27°) x 28mm horizontal (65.5°) Camera Height: 1.5m Date: 08/03/2022 Time: 09:45

The images on this page and the previous page are not representative of scale and distance from the actual viewpoint and show the wind farm development in its wider landscape context only.

Figure 7.29b Viewpoint 2: A837 Goval Strath Halladale

Date: 08/03/2022 Time: 09:45 Distance to nearest turbine: 2.162 km Camera: Nikon Z 6II Focal Length: 50mm Camera Height: 1.5m

When viewed at a comfortable arm's length (approx. 500mm), this printed image is representative of our detailed central vision, but is not representative of scale and distance.