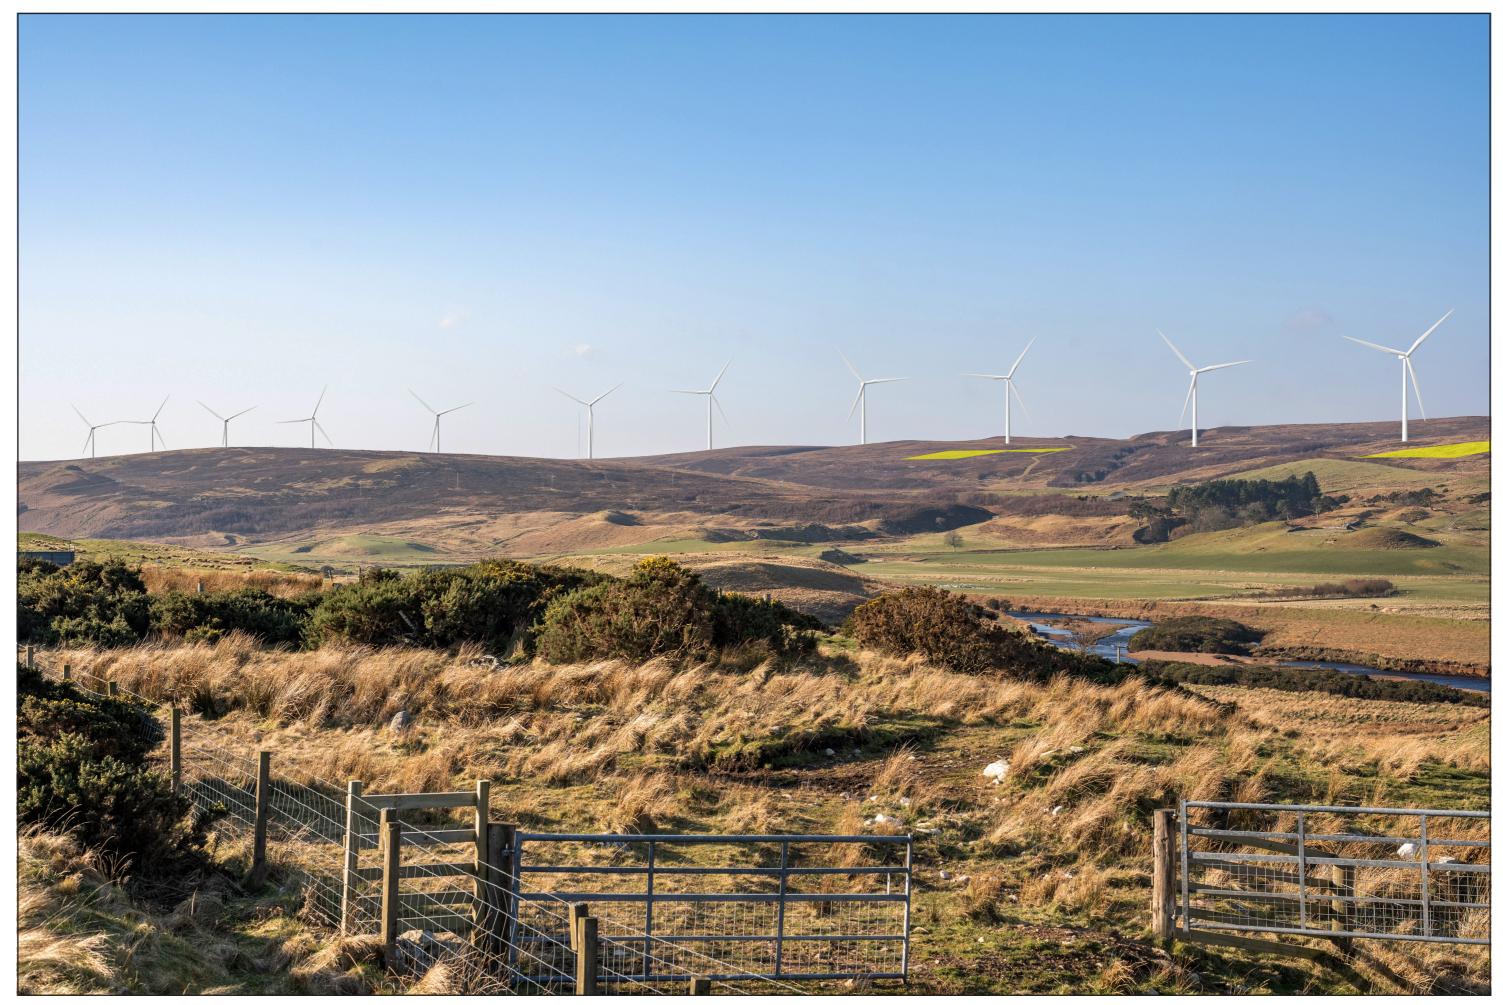

## Legend

Potential Borrow Pit

Distance to nearest turbine: 2.162 km Camera: Nikon Z 6II Focal Length: 50mm vertical (27°) x 28mm horizontal (65.5°) Camera Height: 1.5m Date: 08/03/2022 Time: 09:45

The images on this page and the previous page are not representative of scale and distance from the actual viewpoint and show the wind farm development in its wider landscape context only.

Figure 7.29b Viewpoint 2: A837 Goval Strath Halladale



Date: 08/03/2022 Time: 09:45 Distance to nearest turbine: 2.162 km Camera: Nikon Z 6II Focal Length: 50mm Camera Height: 1.5m

When viewed at a comfortable arm's length (approx. 500mm), this printed image is representative of our detailed central vision, but is not representative of scale and distance.

Figure 7.29c Viewpoint 2: A837 Goval Strath Halladale