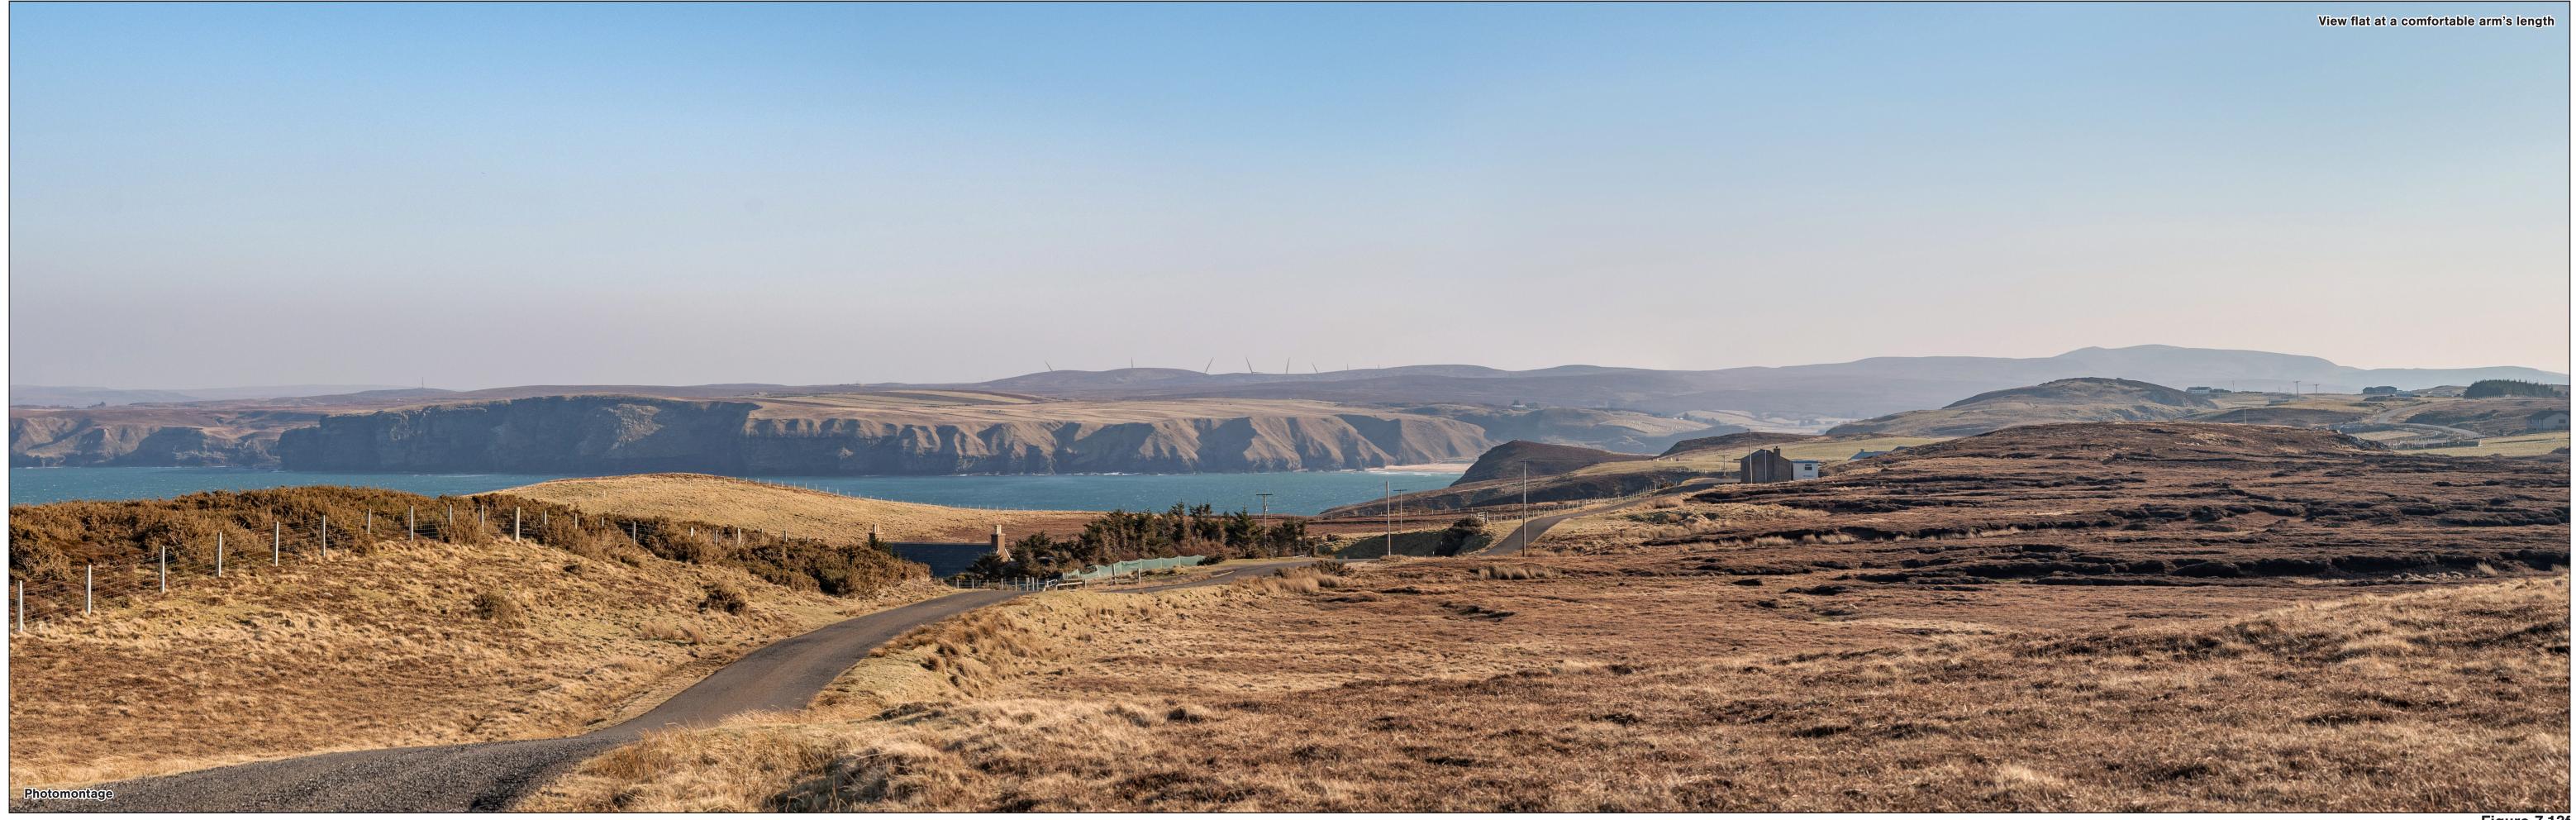

View flat at a comfortable arm's length 1 2 3 4 5 6 7 8 9 10 11 Wireline view Figure 7.13e Legend

Operational Consented Wind In Planning Wind Farm

Farm

Farm

In Planning Wind Farm Horizontal field of view: 53.5° (planar projection)
Principal distance: 812.5 mm

Paper size: 841 x 297 mm (half A1)
Correct printed image size: 820 x 260 mm Camera: Nikon Z 6II
Lens: 50mm f/1.4f
Camera height: 1.5m AGL Viewpoint 9: Totegan, near Strathy Point Direction of view: 150°

Direction of view: 150° Nearest turbine: 9.105 km

69.17 m AOD

Principal distance: Paper size: 841 x 297 mm (half A1)
Correct printed image size: 820 x 260 mm

812.5 mm

Nikon Z 6II 50mm f/1.4f Lens: 50mm f/1.4f
Camera height: 1.5m AGL
Date and time: 08/03/2022 15:08

Figure 7.13f Viewpoint 9: Totegan, near Strathy Point Photomontage