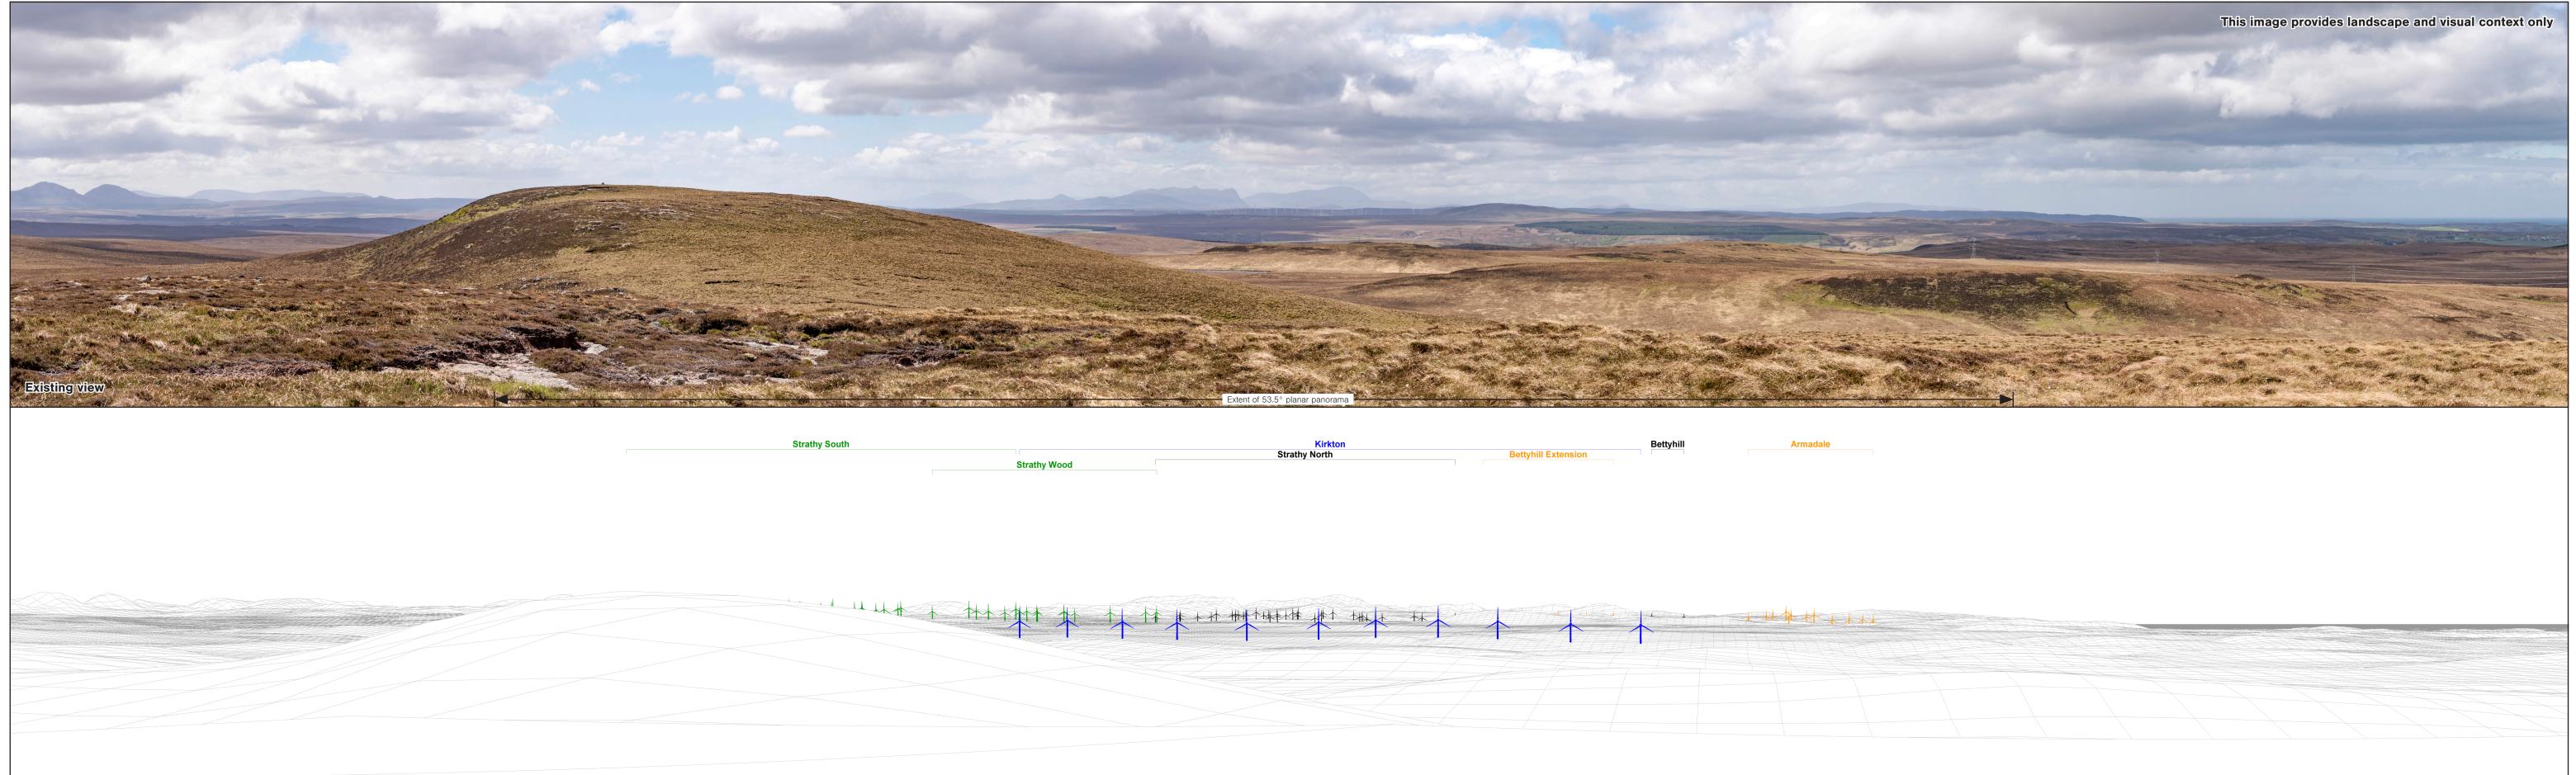

## Cumulative wireline

OS reference: Eye level: Direction of view: 255° Nearest turbine: 7.371 km

295405 E 961311 N 240.16 m AOD

Horizontal field of view: Principal distance: Paper size:841 x 297 mm (hCorrect printed image size:820 x 260 mm

90° (cylindrical projection) 522 mm 841 x 297 mm (half A1)

Nikon Z 6ll Camera: Lens: 50mm f/1.4f Camera height: 1.5m AGL Date and time: 18/05/2022 13:03

|              | Kirkton       |                     | Bettyhill | Armadale |
|--------------|---------------|---------------------|-----------|----------|
|              | Strathy North | Bettyhill Extension |           |          |
| Strathy Wood |               |                     |           |          |
|              |               |                     |           |          |

Figure 7.12a Viewpoint 8/C: Beinn Ratha Panorama with Cumulative Wireline (view 1 of 4)