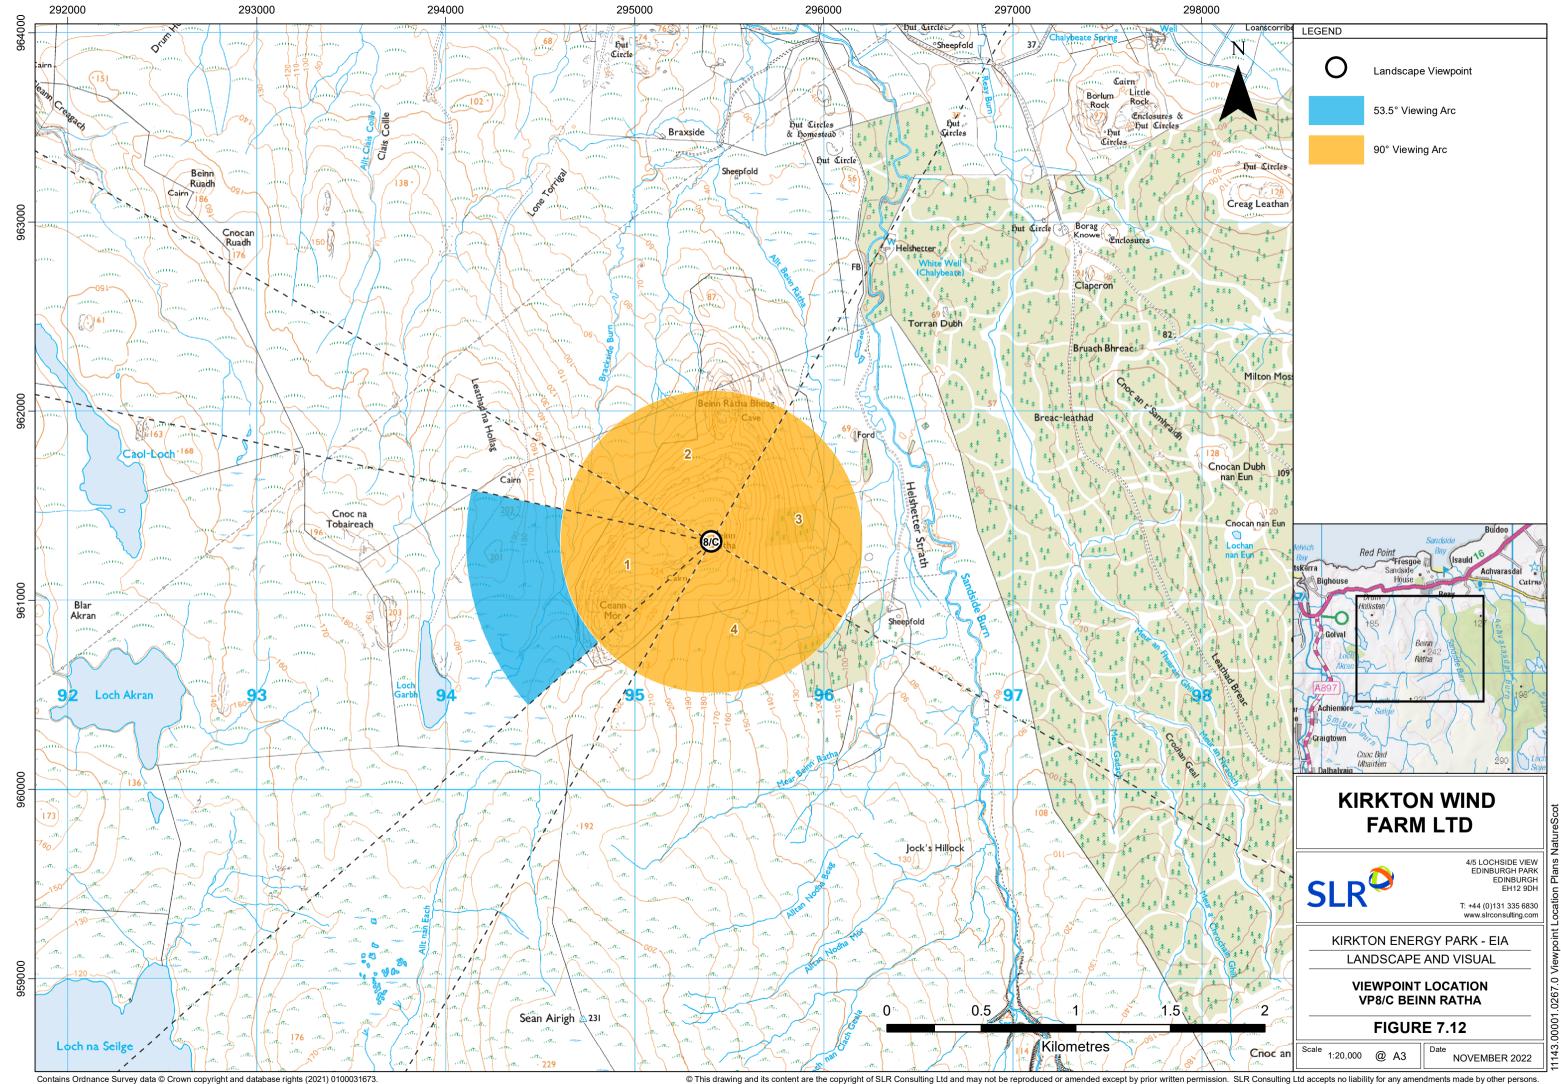

## Cumulative wireline

OS reference: Eye level: Direction of view: 255° Nearest turbine: 7.371 km

295405 E 961311 N 240.16 m AOD

Horizontal field of view: Principal distance: Paper size:841 x 297 mm (hCorrect printed image size:820 x 260 mm

90° (cylindrical projection) 522 mm 841 x 297 mm (half A1)

Nikon Z 6ll Camera: Lens: 50mm f/1.4f Camera height: 1.5m AGL Date and time: 18/05/2022 13:03

|              | Kirkton       |                     | Bettyhill | Armadale |
|--------------|---------------|---------------------|-----------|----------|
|              | Strathy North | Bettyhill Extension |           |          |
| Strathy Wood |               |                     |           |          |
|              |               |                     |           |          |

Figure 7.12a Viewpoint 8/C: Beinn Ratha Panorama with Cumulative Wireline (view 1 of 4)