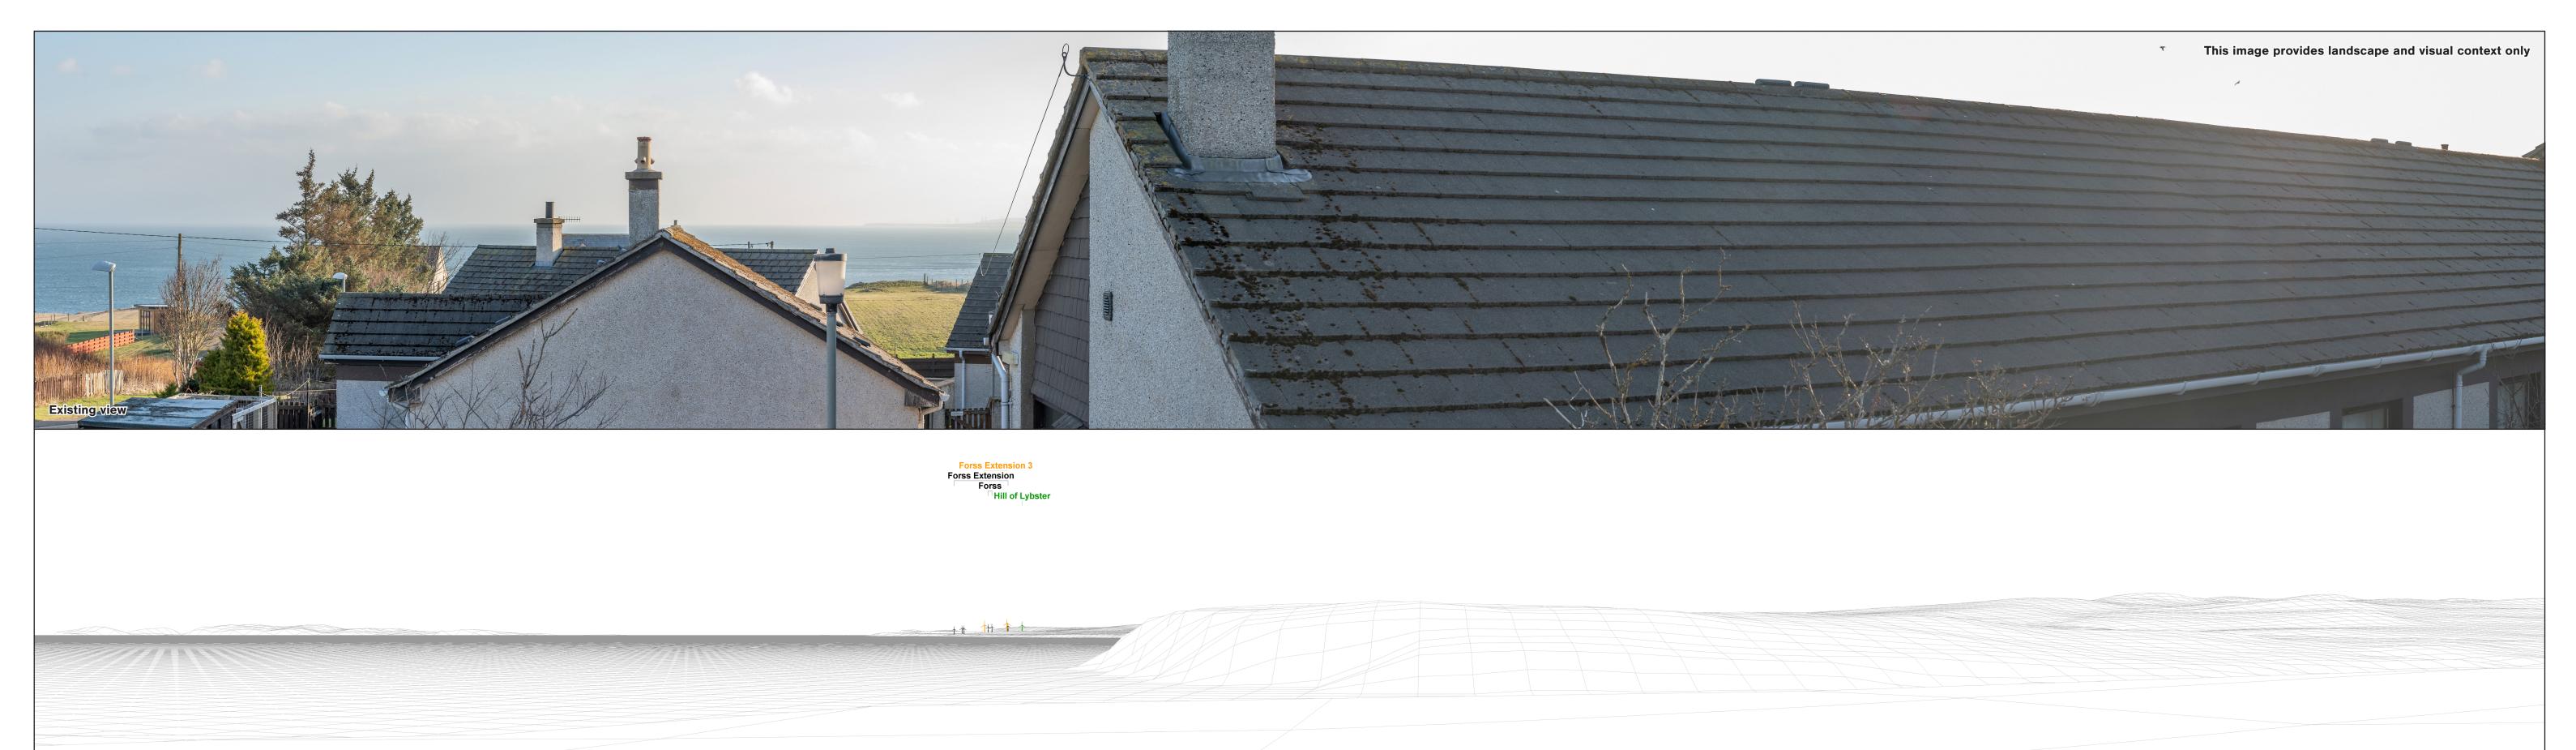

**Cumulative wireline** 

57.22 m AOD Direction of view: 85°

Principal distance:

Paper size: 841 x 297 mm (half A1)
Correct printed image size: 820 x 260 mm

Lens: 50mm f/1.4f
Camera height: 1.5m AGL
Date and time: 08/03/2022 08:21

Legend

Kirkton

Operational
Wind Farm

Consented Wind
Farm

In Planning Wind
Farm

Figure 7.10d Viewpoint 6: Portskerra Panorama with Cumulative Wireline (view 4 of 4)

View flat at a comfortable arm's length Wireline view Figure 7.10e
Viewpoint 6: Portskerra
Wireline Legend