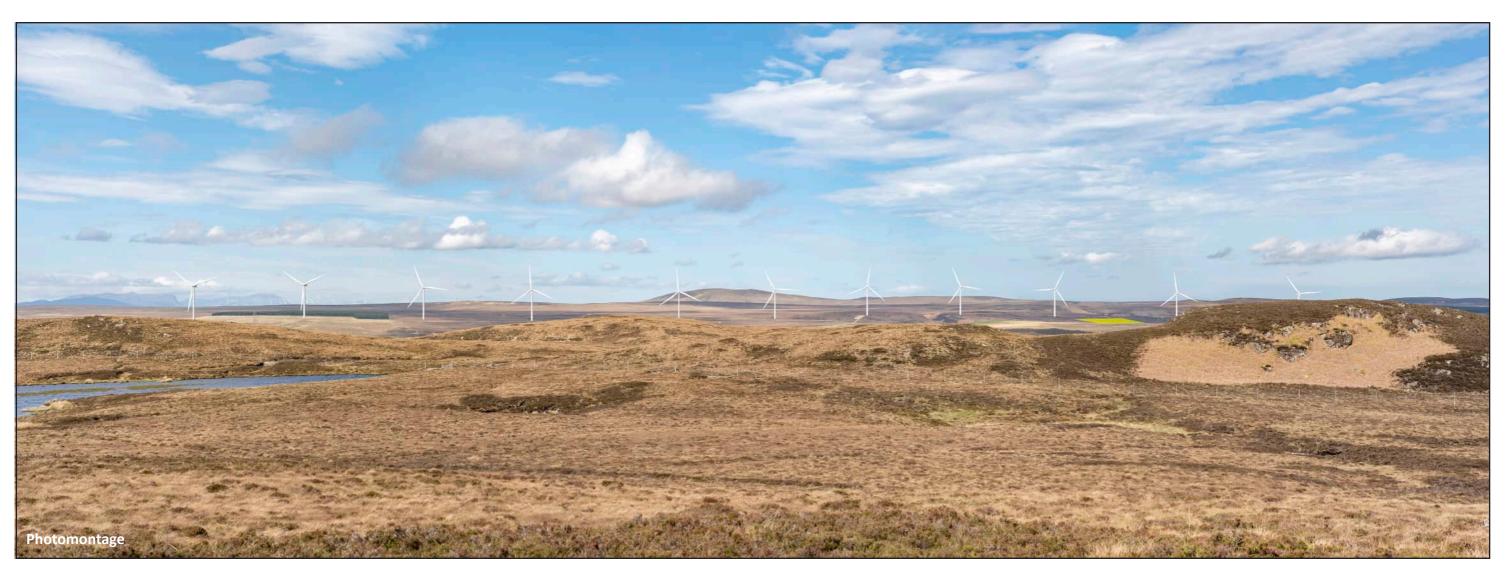

Potential Borrow Pit

Distance to nearest turbine: 3.103 km Camera: Nikon Z 6II Focal Length: 50mm Camera Height: 1.5m Date: 17/05/2022 Time: 10:42

This image should be viewed at a comfortable arm's length (approx. 500mm).