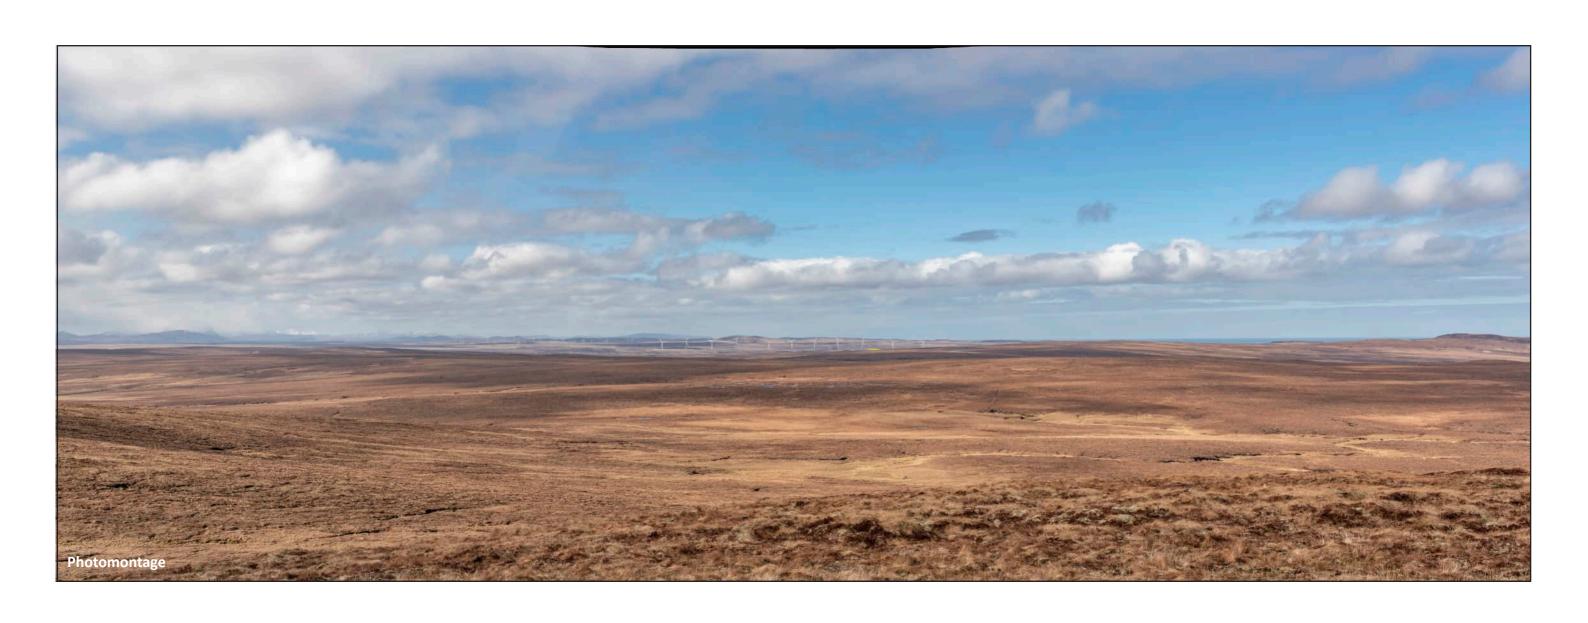

SEI Figure 7.48d Viewpoint B: Cnoc Bad Mhairstein

Distance to nearest turbine: 12.253 km Camera: Nikon Z 6II Focal Length: 50mm Camera Height: 1.5m Date: 20/03/2020 Time: 12:30

SEI Figure 7.49c Viewpoint D: Beinn nam Bad Mor