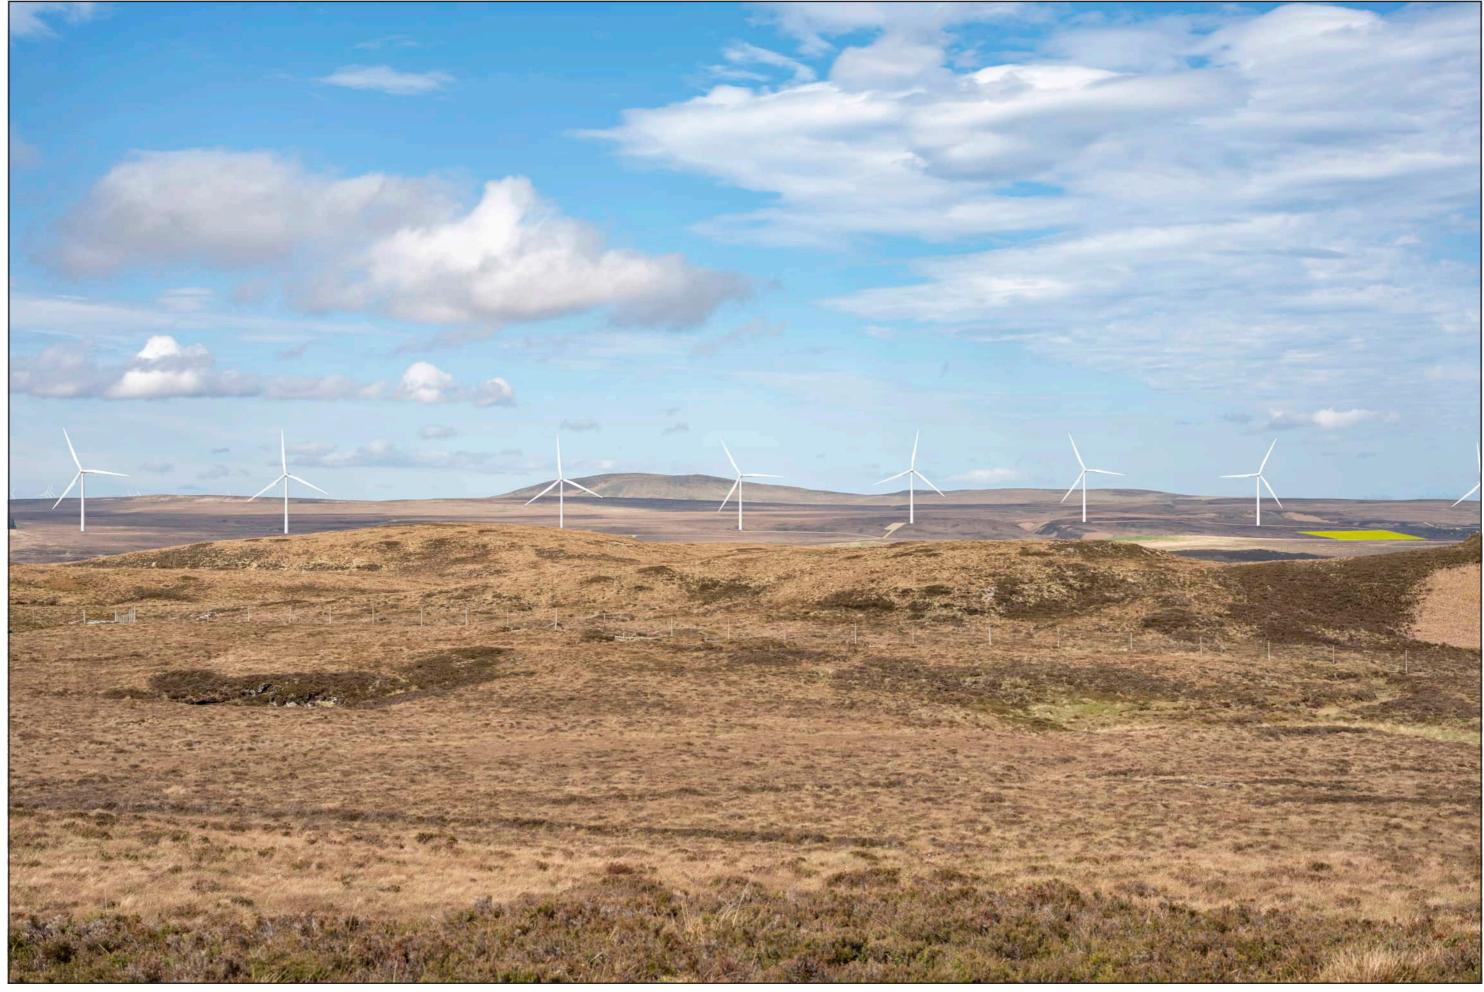

Potential Borrow Pit

Distance to nearest turbine: 3.103 km Camera: Nikon Z 6II Focal Length: 50mm Camera Height: 1.5m Date: 17/05/2022 Time: 10:42

This image should be viewed at a comfortable arm's length (approx. 500mm).