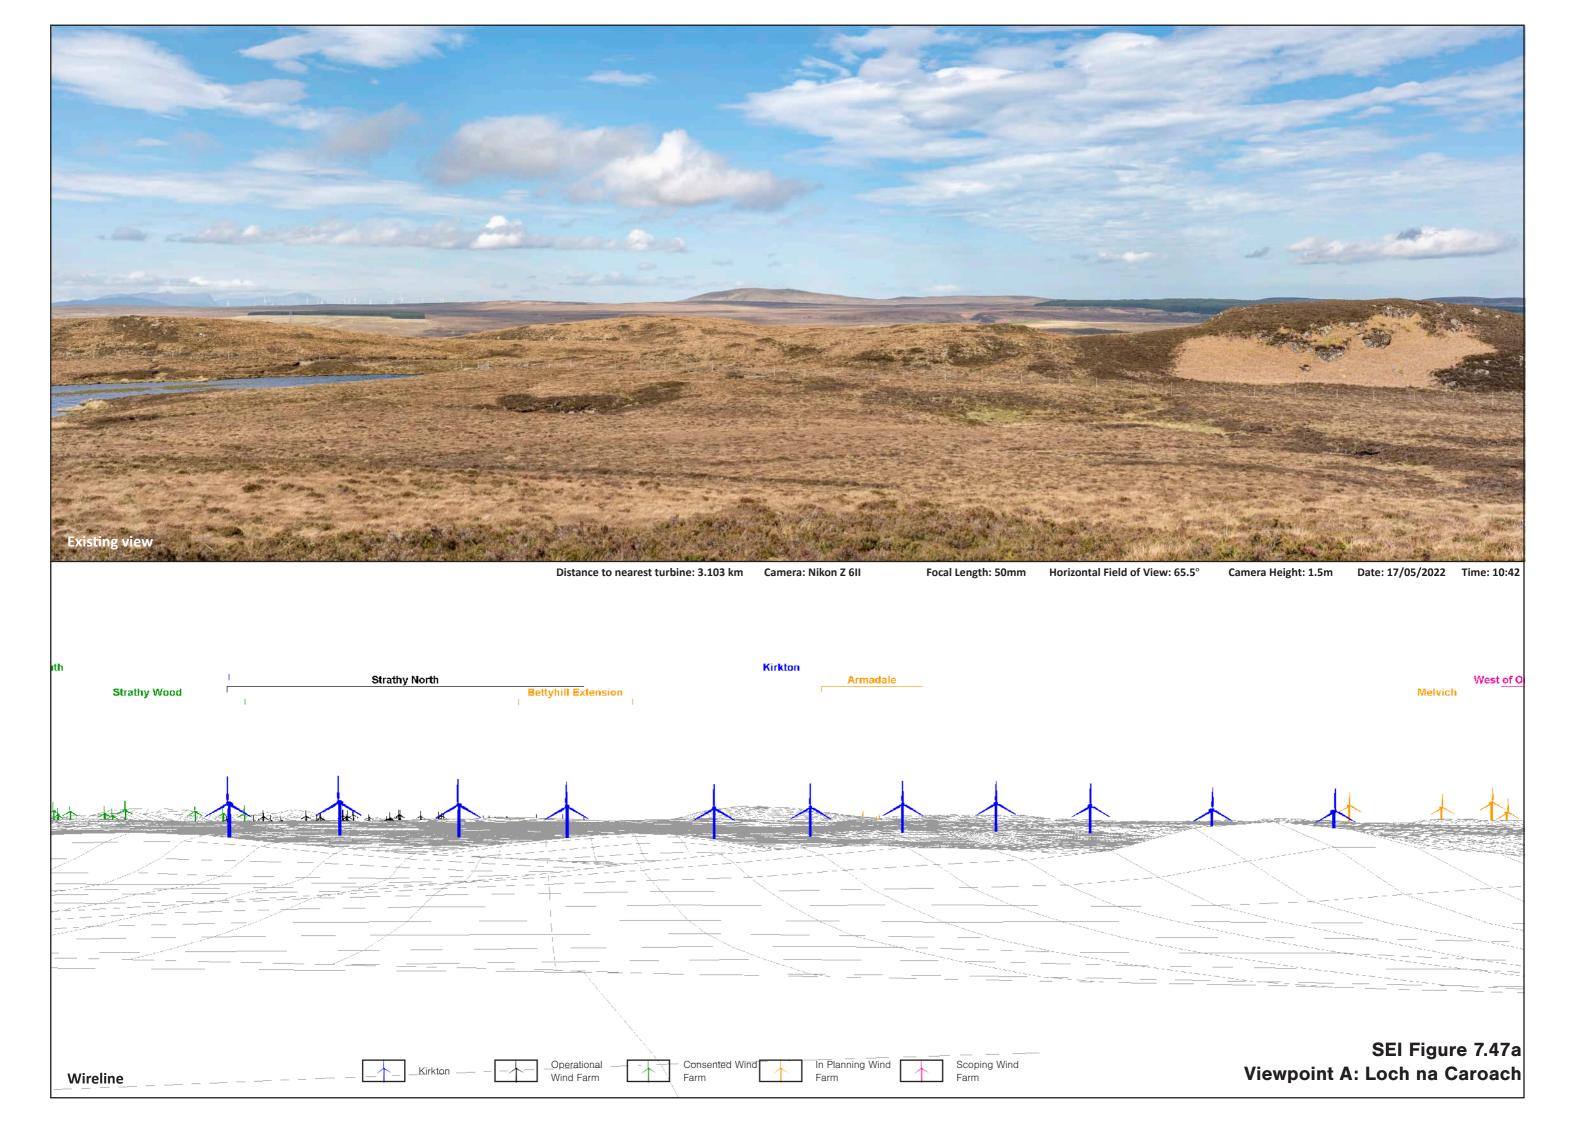

Potential Borrow Pit

Distance to nearest turbine: 3.103 km Camera: Nikon Z 6II Focal Length: 50mm Camera Height: 1.5m Date: 17/05/2022 Time: 10:42

This image should be viewed at a comfortable arm's length (approx. 500mm).