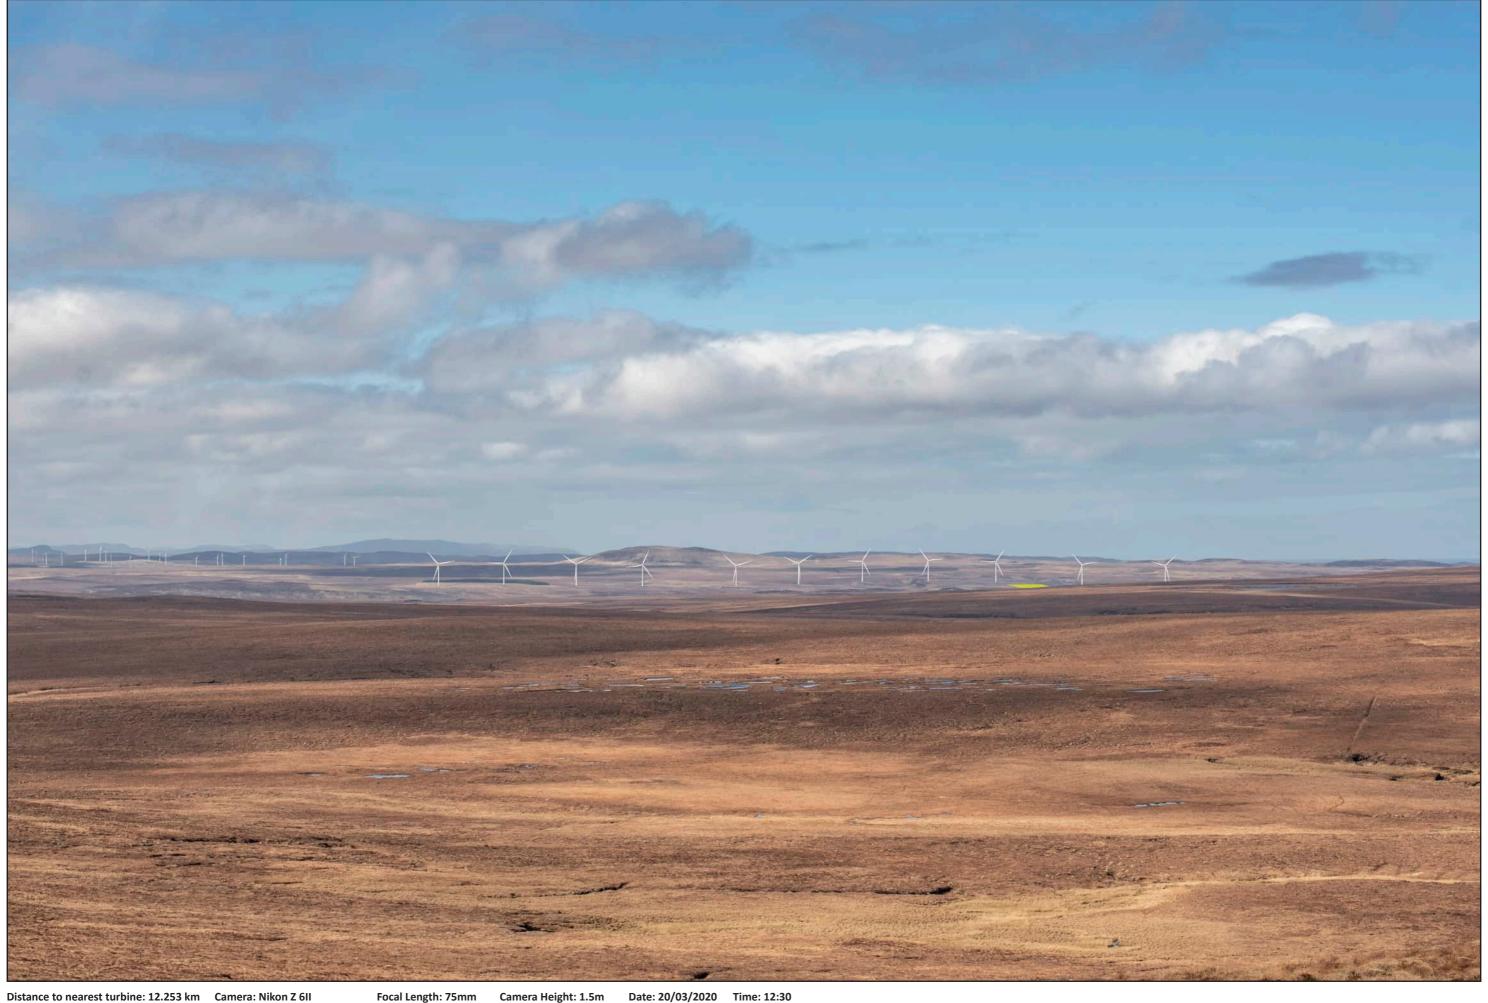

This image should be viewed at a comfortable arm's length (approx. 500mm).

Date: 20/03/2020 Time: 12:30 Focal Length: 75mm Camera Height: 1.5m

SEI Figure 7.49d Viewpoint D: Beinn nam Bad Mor