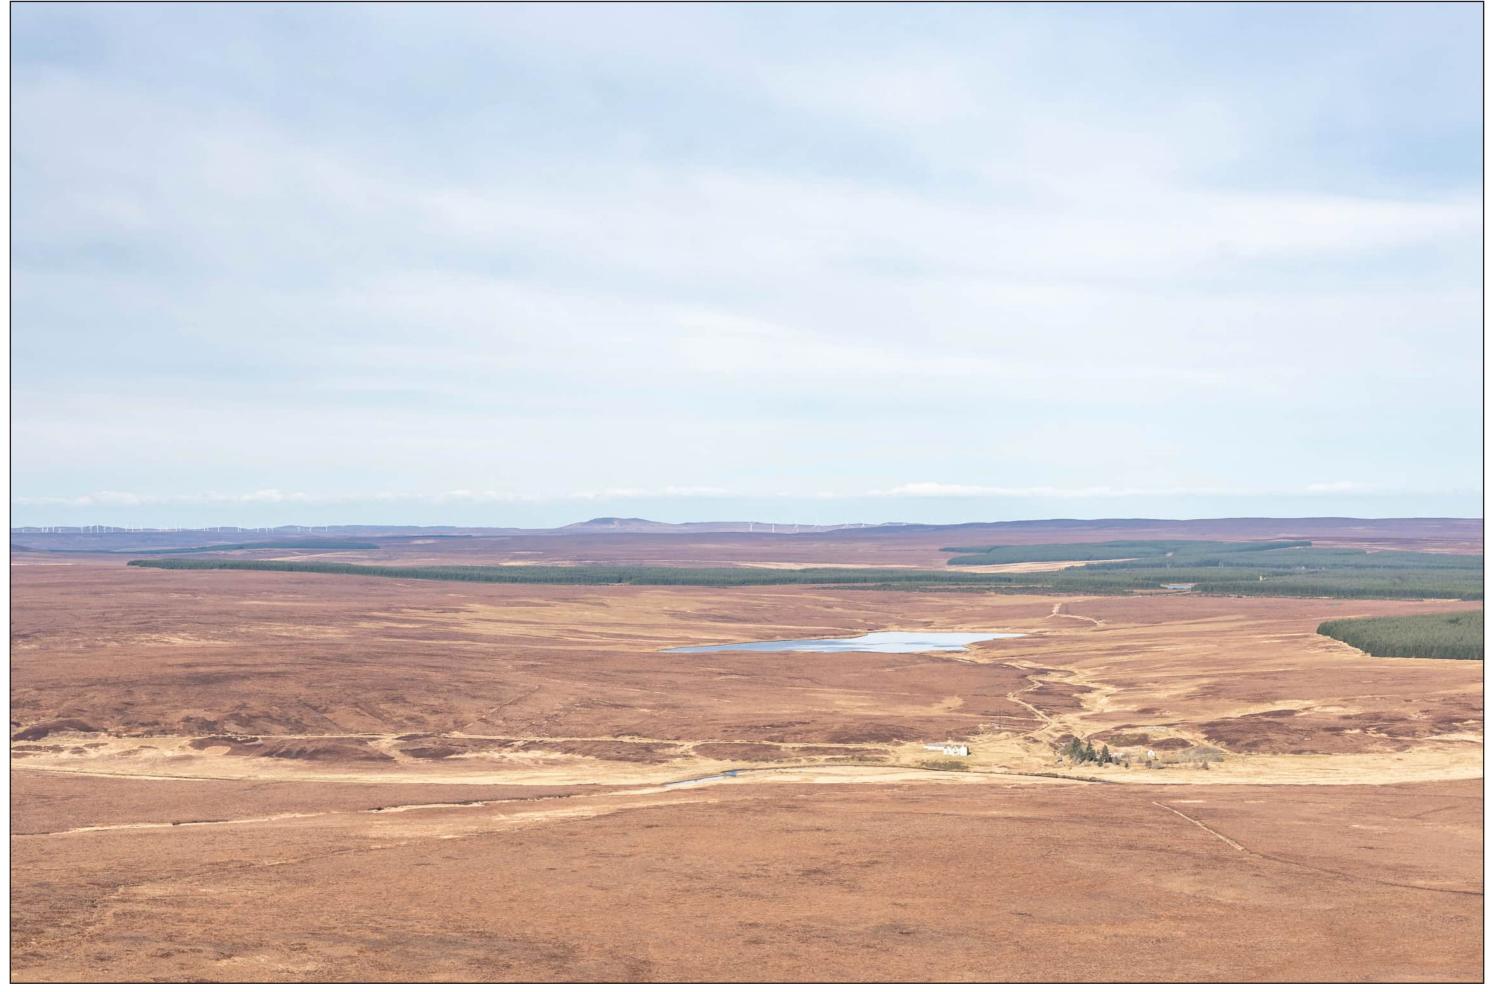

Potential Borrow Pit

Distance to nearest turbine: 3.103 km Camera: Nikon Z 6II Focal Length: 50mm Camera Height: 1.5m Date: 17/05/2022 Time: 10:42

This image should be viewed at a comfortable arm's length (approx. 500mm).