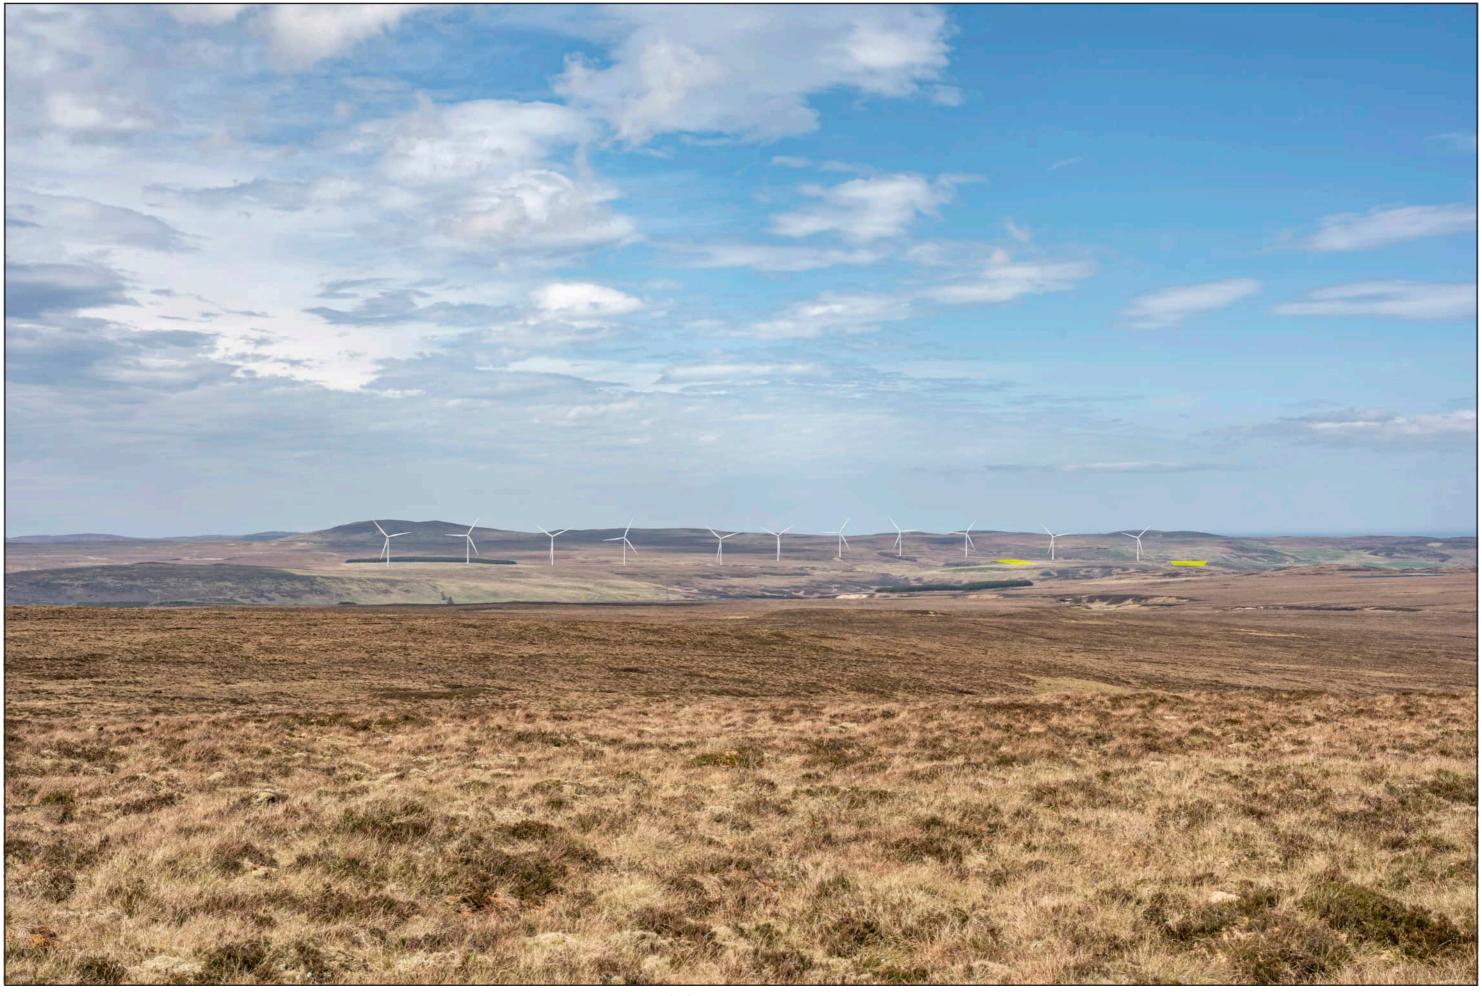

SEI Figure 7.47d Viewpoint A: Loch na Caroach

Distance to nearest turbine: 6.063 km Camera: Nikon Z 6II Focal Length: 50mm Camera Height: 1.5m Date: 17/05/2022 Time: 13:20

This image should be viewed at a comfortable arm's length (approx. 500mm).