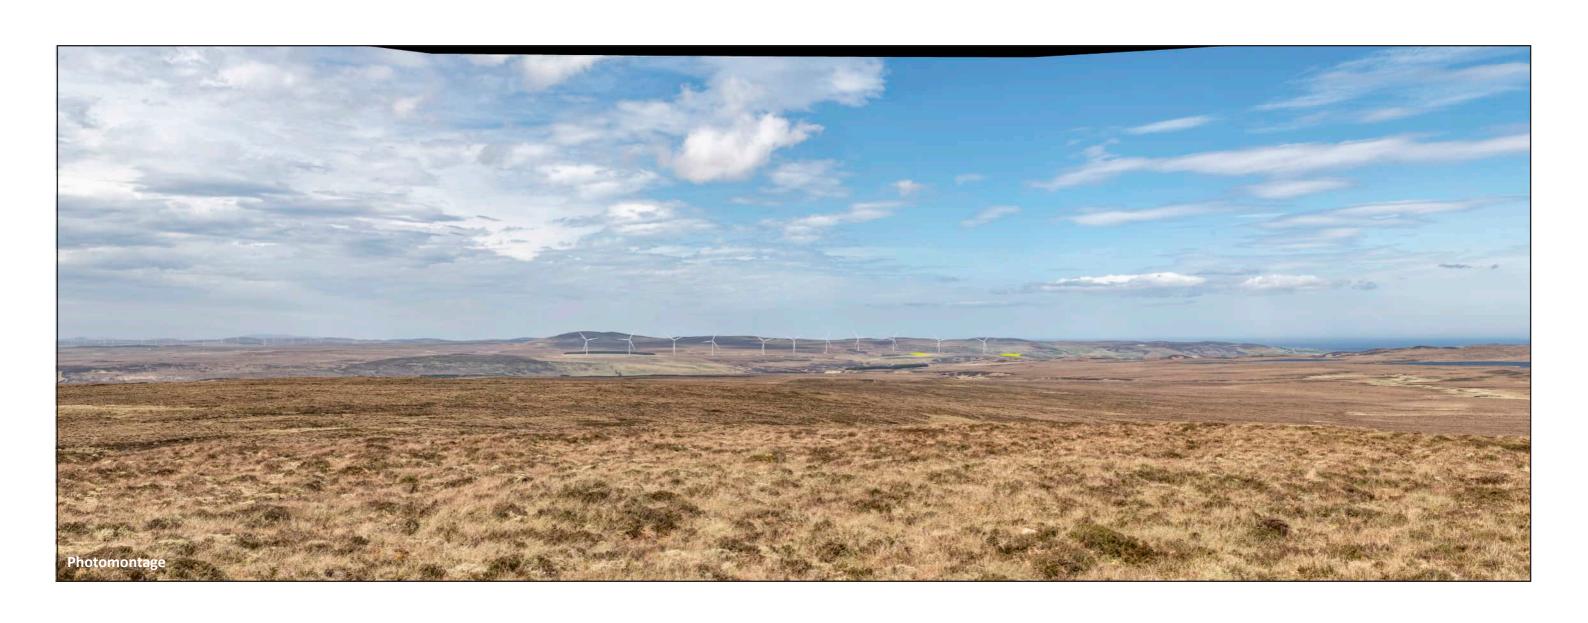

SEI Figure 7.47d Viewpoint A: Loch na Caroach

Distance to nearest turbine: 6.063 km Camera: Nikon Z 6II Focal Length: 50mm Camera Height: 1.5m Date: 17/05/2022 Time: 13:20

This image should be viewed at a comfortable arm's length (approx. 500mm).