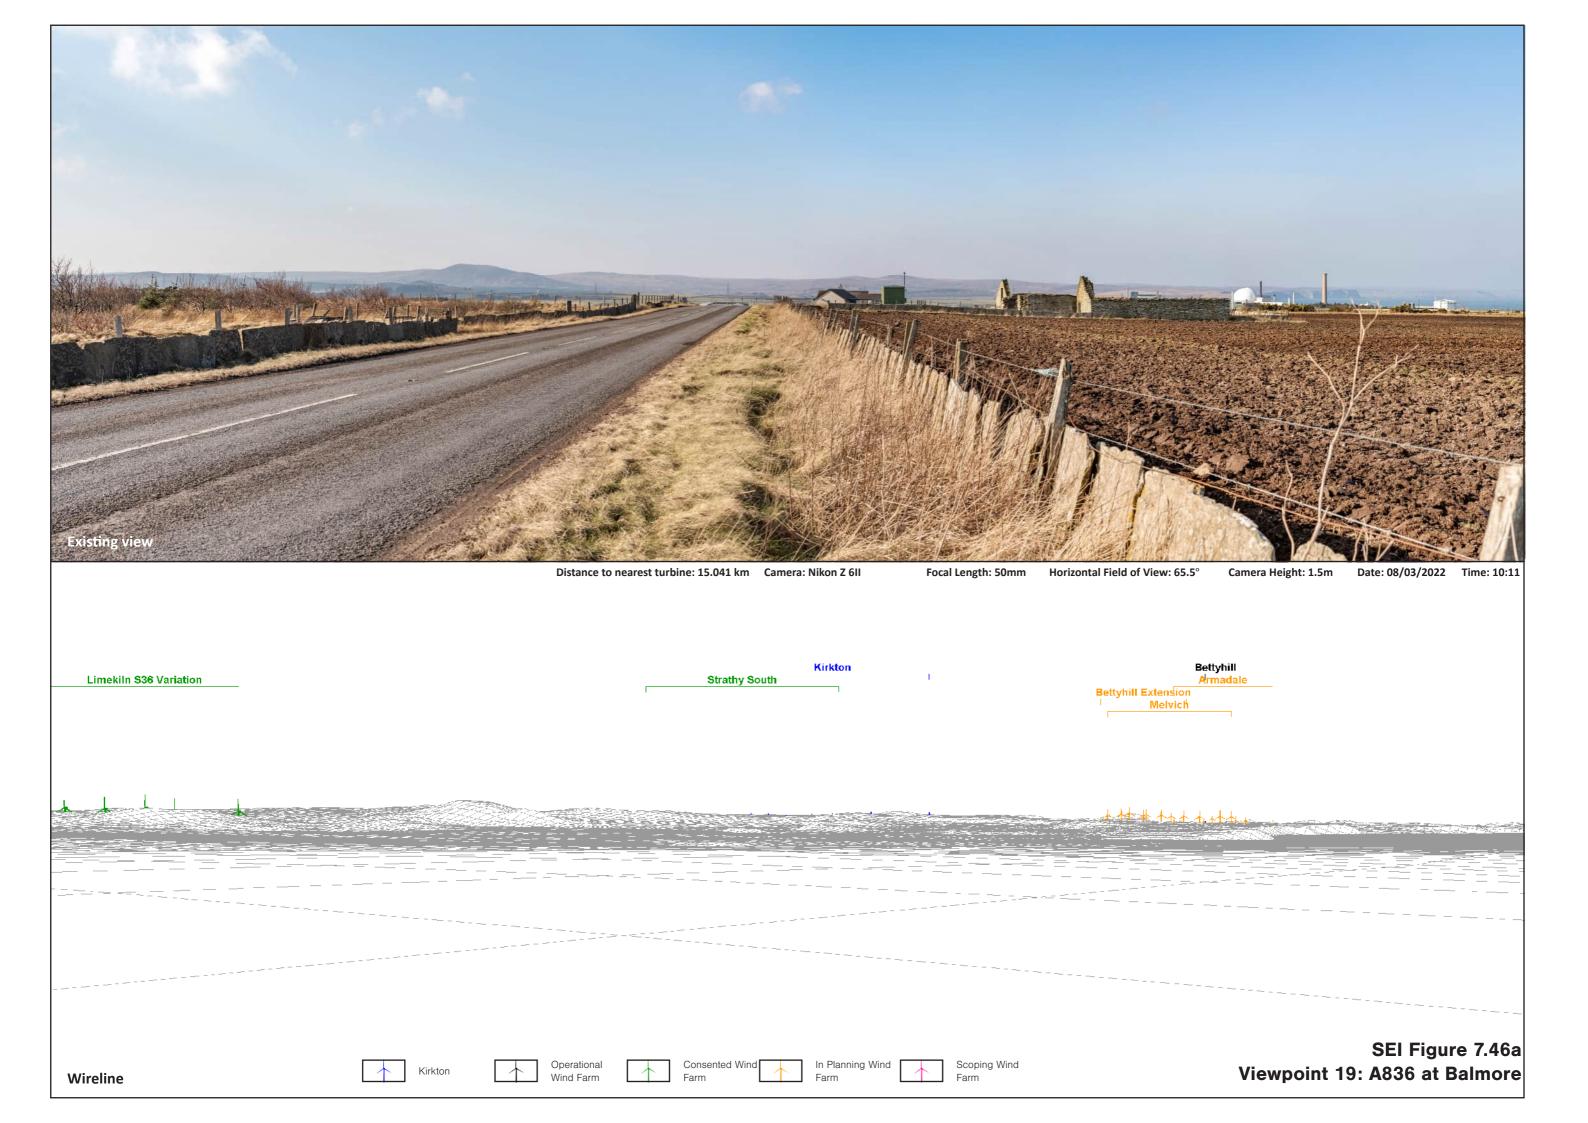

Distance to nearest turbine: 25.444 km Camera: Nikon Z 6II Focal Length: 75

Focal Length: 75mm Camera Height: 1.5m Date: 07/03/2022 Time: 10:44

SEI Figure 7.42d Viewpoint 15: Ben Alisky

Distance to nearest turbine: 15.041 km Camera: Nikon Z 6II Focal Length: 50mm Camera Height: 1.5m Date: 08/03/2022 Time: 10:11