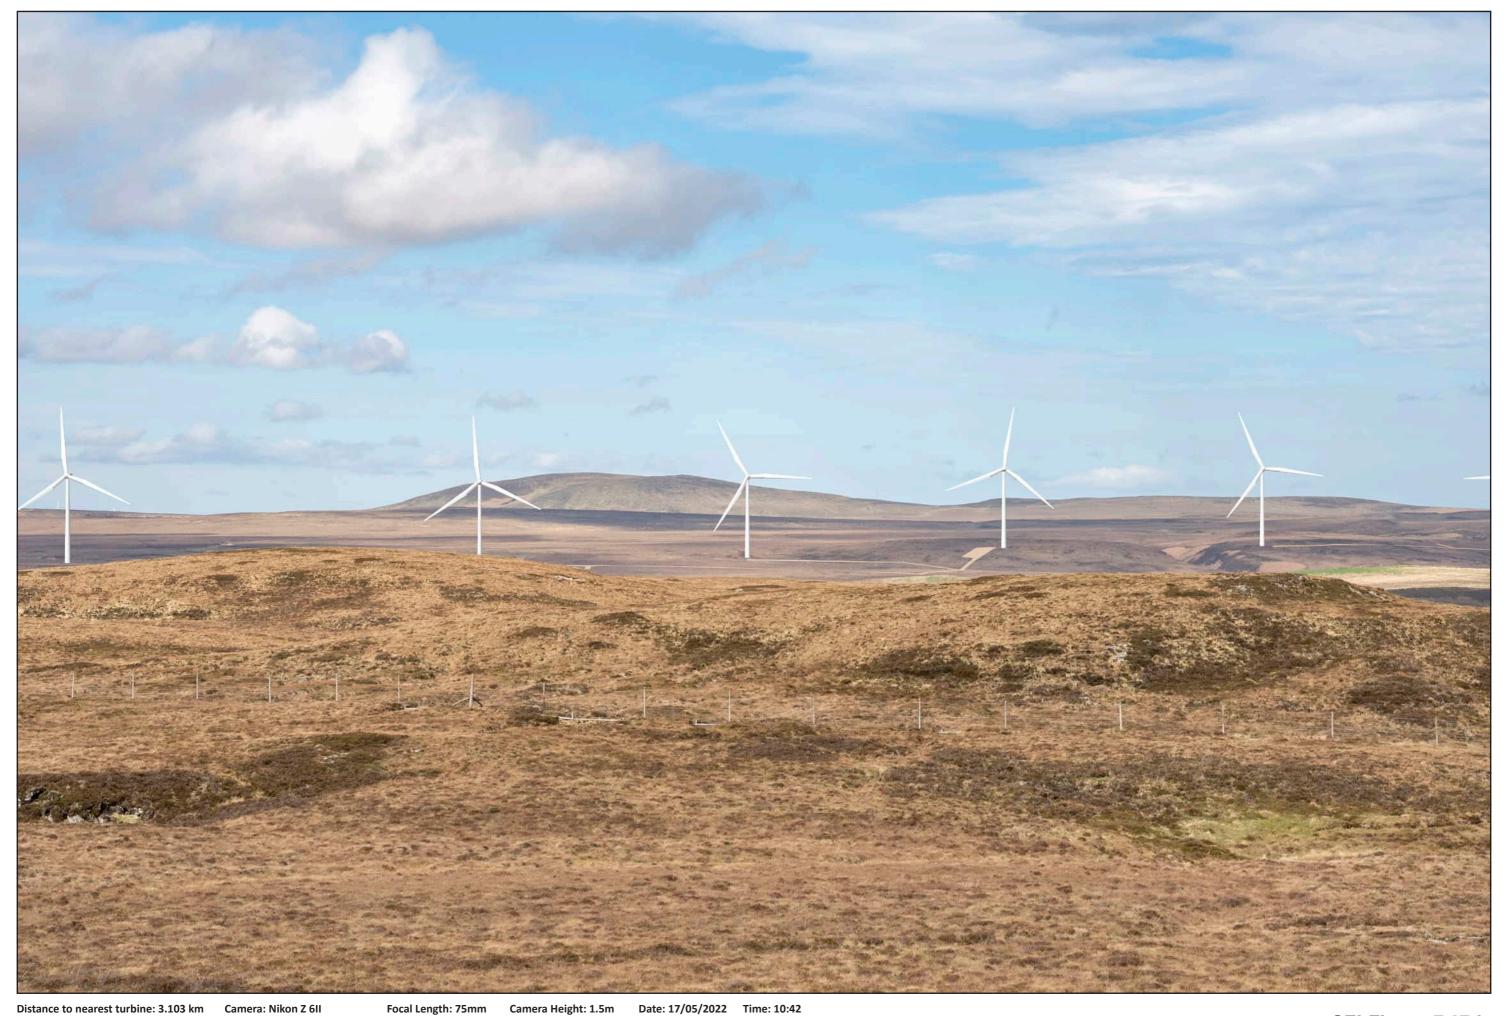

Potential Borrow Pit

Distance to nearest turbine: 3.103 km Camera: Nikon Z 6II Focal Length: 50mm Camera Height: 1.5m Date: 17/05/2022 Time: 10:42

This image should be viewed at a comfortable arm's length (approx. 500mm).