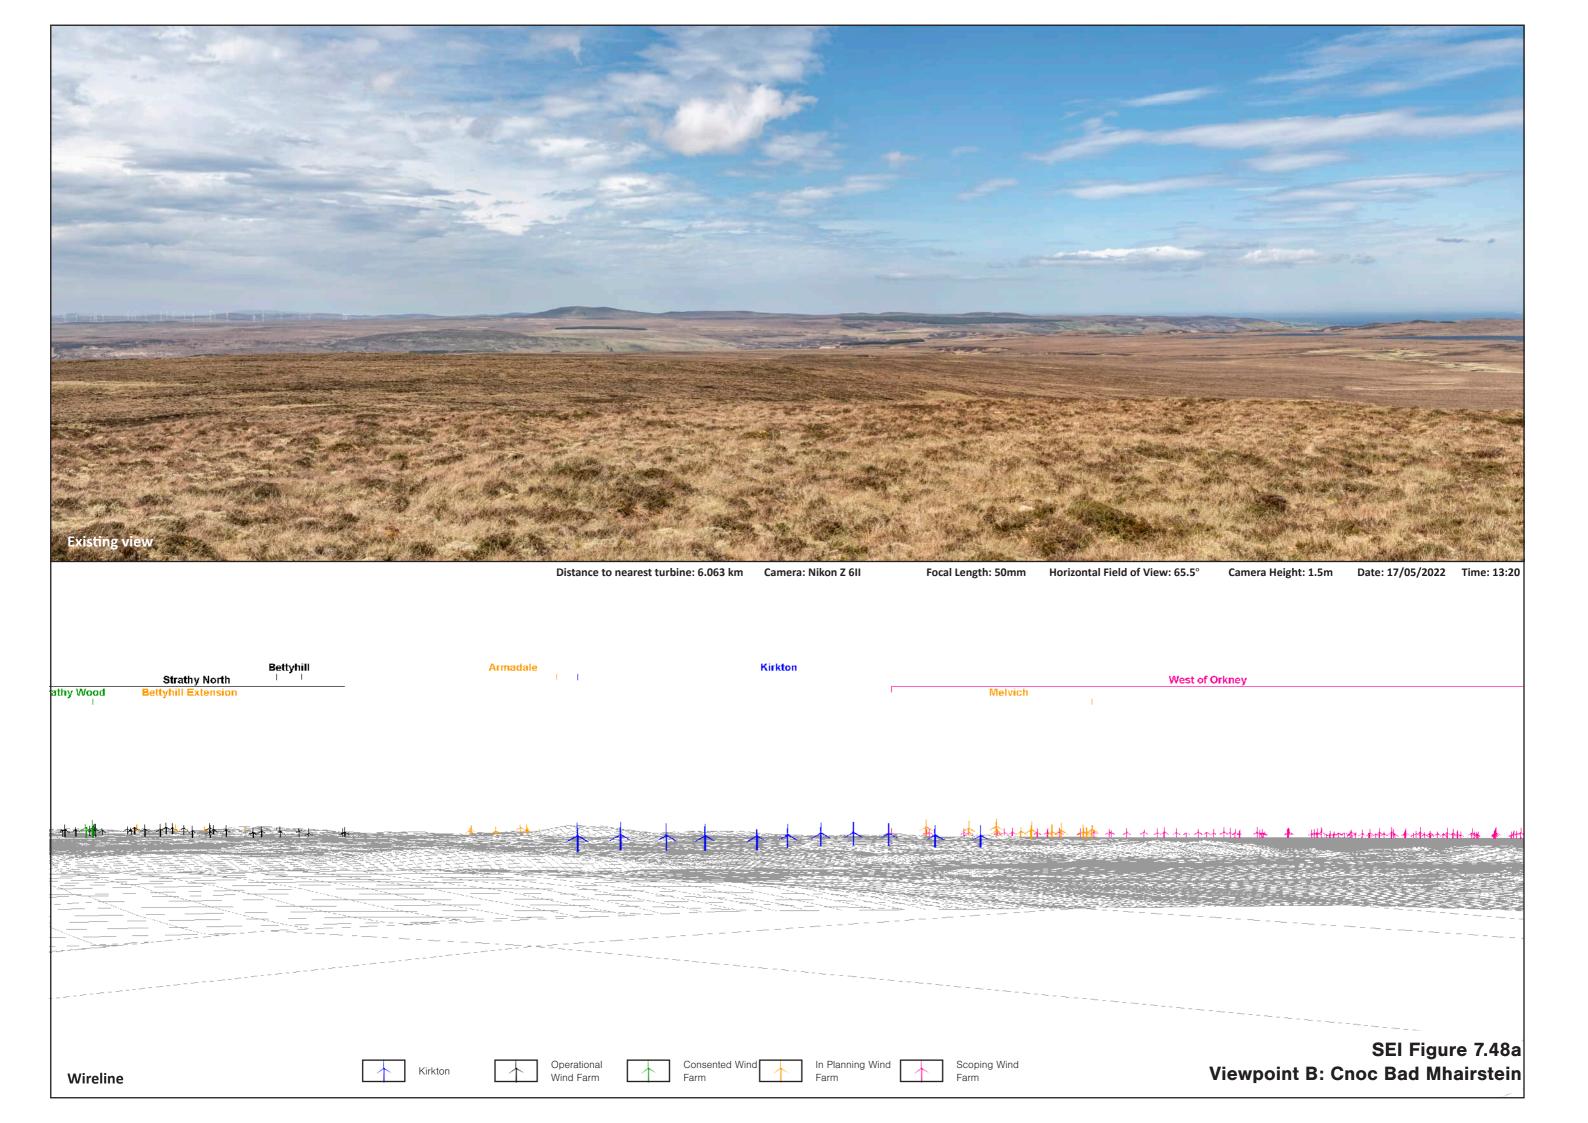

SEI Figure 7.47d Viewpoint A: Loch na Caroach

Distance to nearest turbine: 6.063 km Camera: Nikon Z 6II Focal Length: 50mm Camera Height: 1.5m Date: 17/05/2022 Time: 13:20

This image should be viewed at a comfortable arm's length (approx. 500mm).