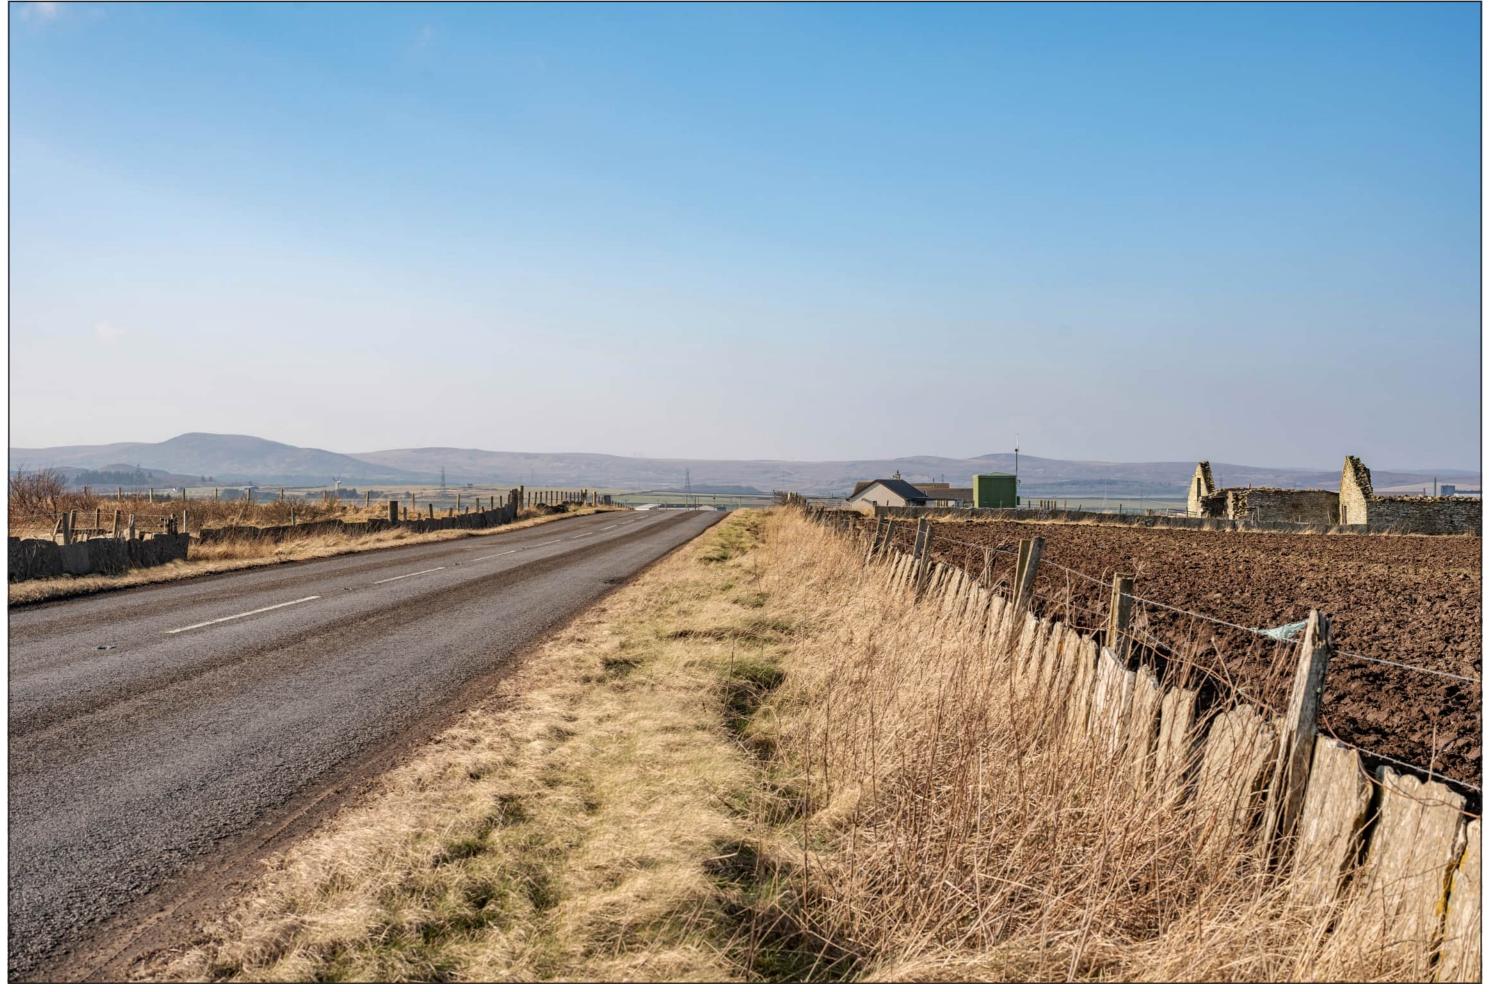

SEI Figure 7.46c Viewpoint 19: A836 at Balmore

Distance to nearest turbine: 15.041 km Camera: Nikon Z 6II

Focal Length: 75mm Camera

Camera Height: 1.5m

Date: 08/03/2022 Time: 10:11

SEI Figure 7.46d Viewpoint 19: A836 at Balmore