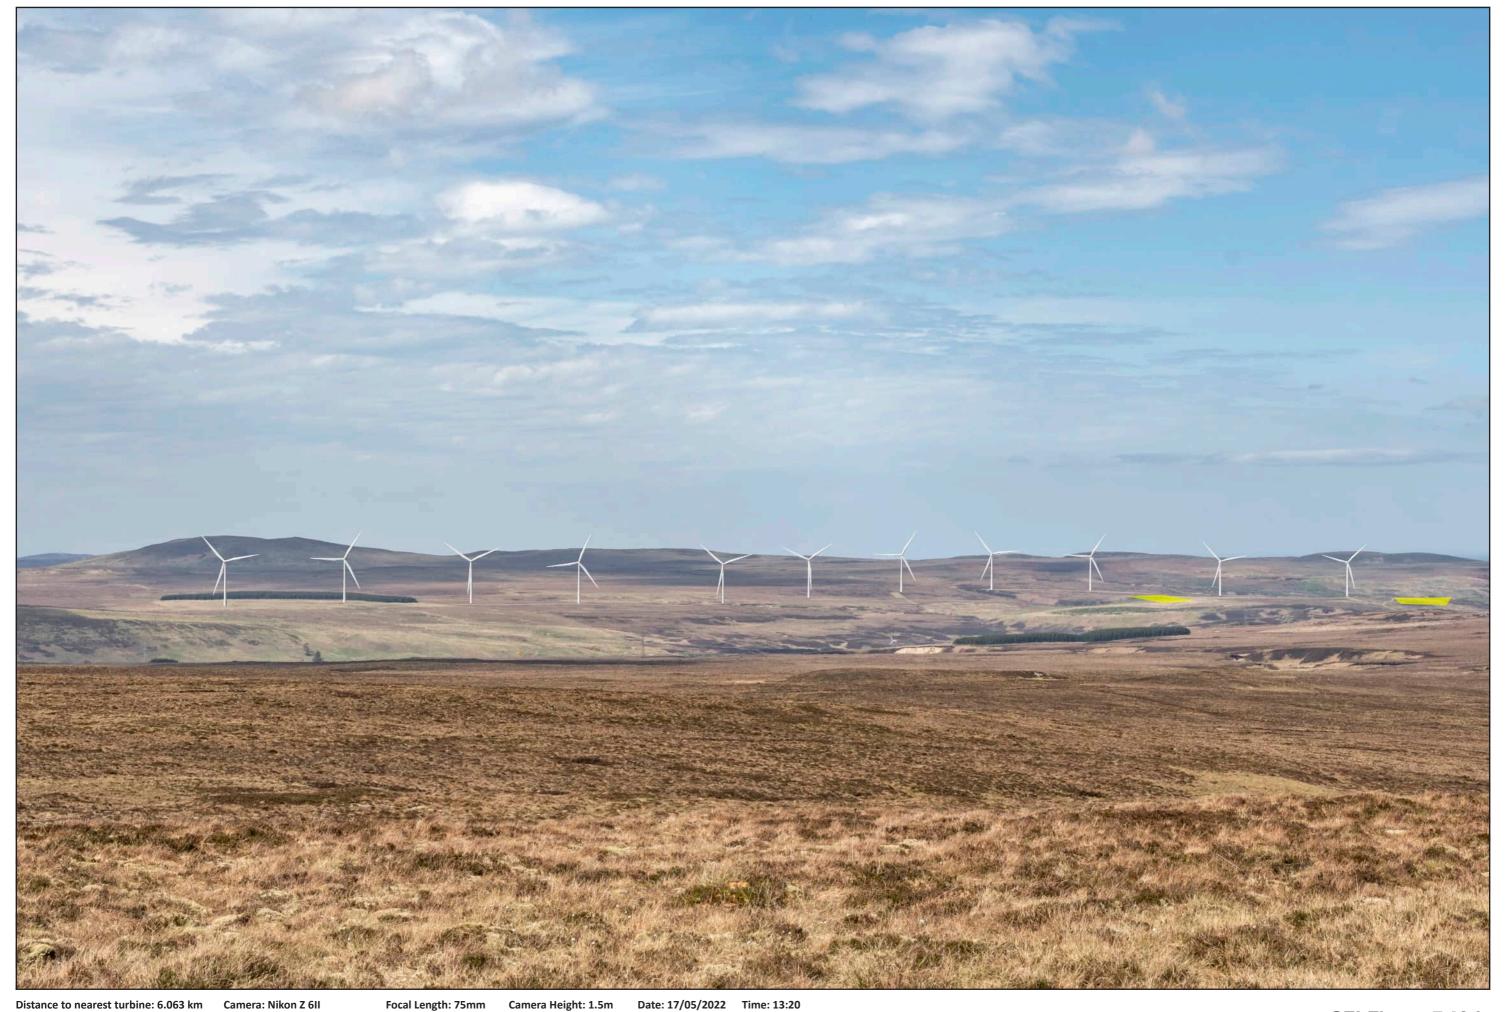

SEI Figure 7.47d Viewpoint A: Loch na Caroach

Distance to nearest turbine: 6.063 km Camera: Nikon Z 6II Focal Length: 50mm Camera Height: 1.5m Date: 17/05/2022 Time: 13:20

This image should be viewed at a comfortable arm's length (approx. 500mm).