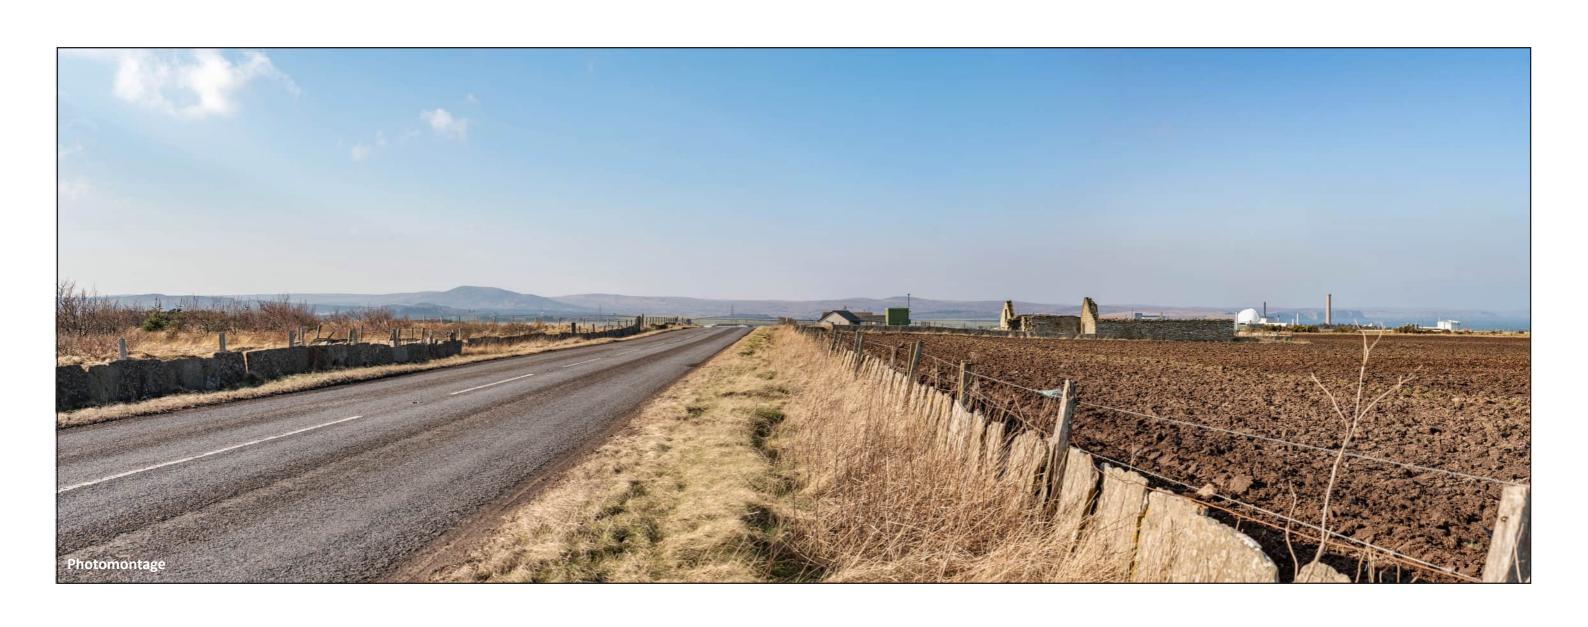

Distance to nearest turbine: 25.444 km Camera: Nikon Z 6II Focal Length: 75

Focal Length: 75mm Camera Height: 1.5m Date: 07/03/2022 Time: 10:44

SEI Figure 7.42d Viewpoint 15: Ben Alisky

Distance to nearest turbine: 15.041 km Camera: Nikon Z 6II Focal Length: 50mm Camera Height: 1.5m Date: 08/03/2022 Time: 10:11

SEI Figure 7.46c Viewpoint 19: A836 at Balmore

Distance to nearest turbine: 15.041 km Camera: Nikon Z 6II

Focal Length: 75mm Camera

Camera Height: 1.5m

Date: 08/03/2022 Time: 10:11

SEI Figure 7.46d Viewpoint 19: A836 at Balmore