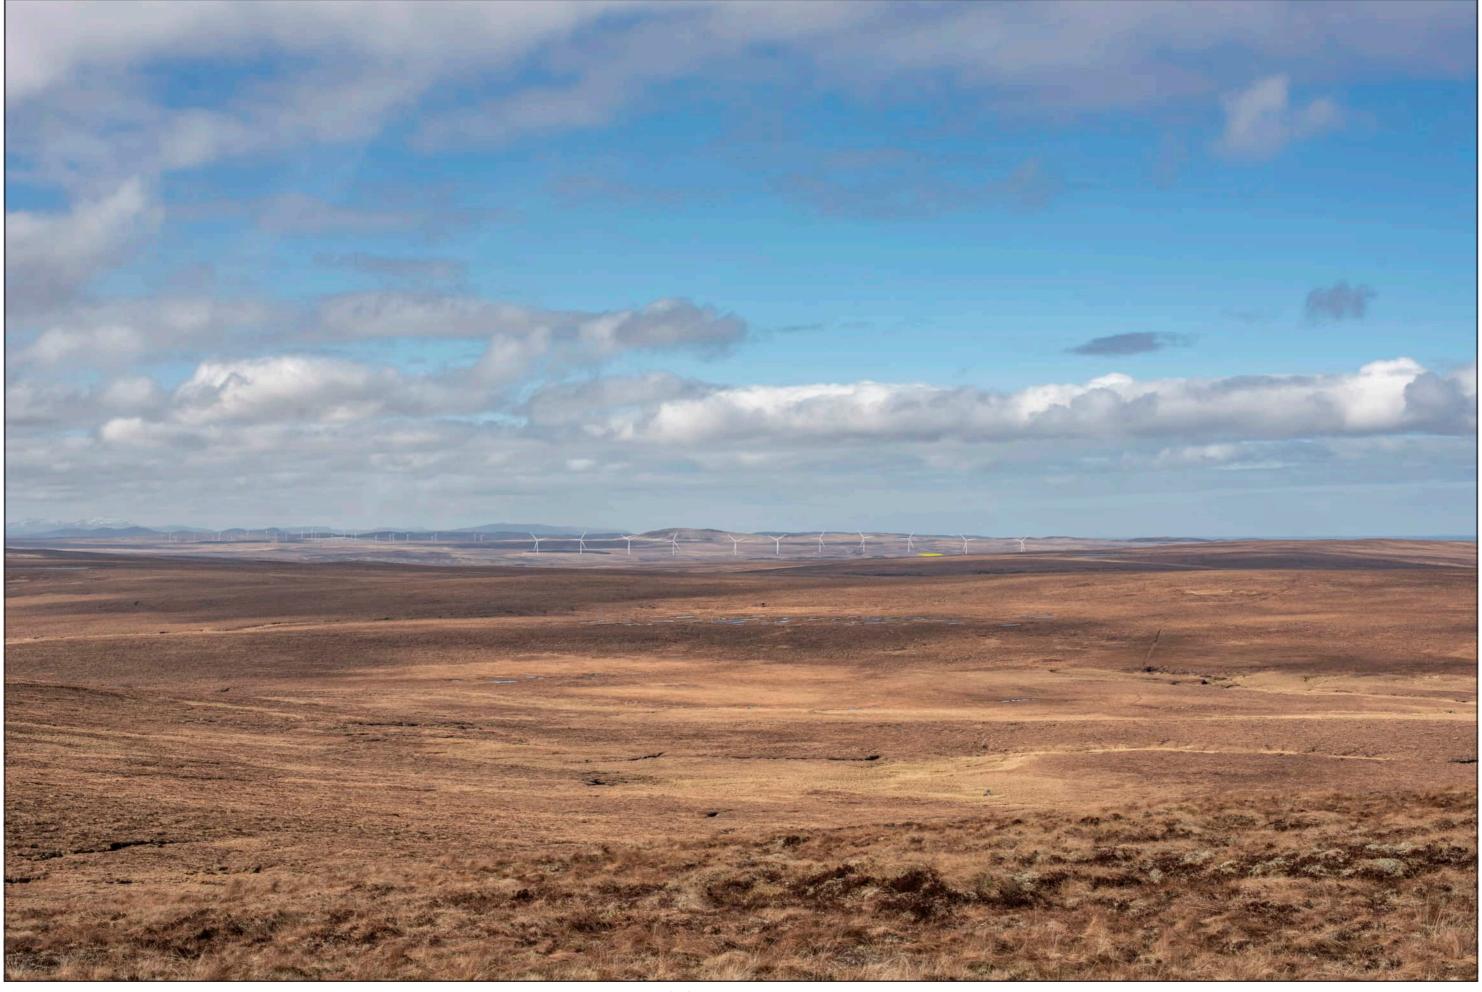

This image should be viewed at a comfortable arm's length (approx. 500mm).

Date: 20/03/2020 Time: 12:30 Focal Length: 75mm Camera Height: 1.5m

SEI Figure 7.49d Viewpoint D: Beinn nam Bad Mor