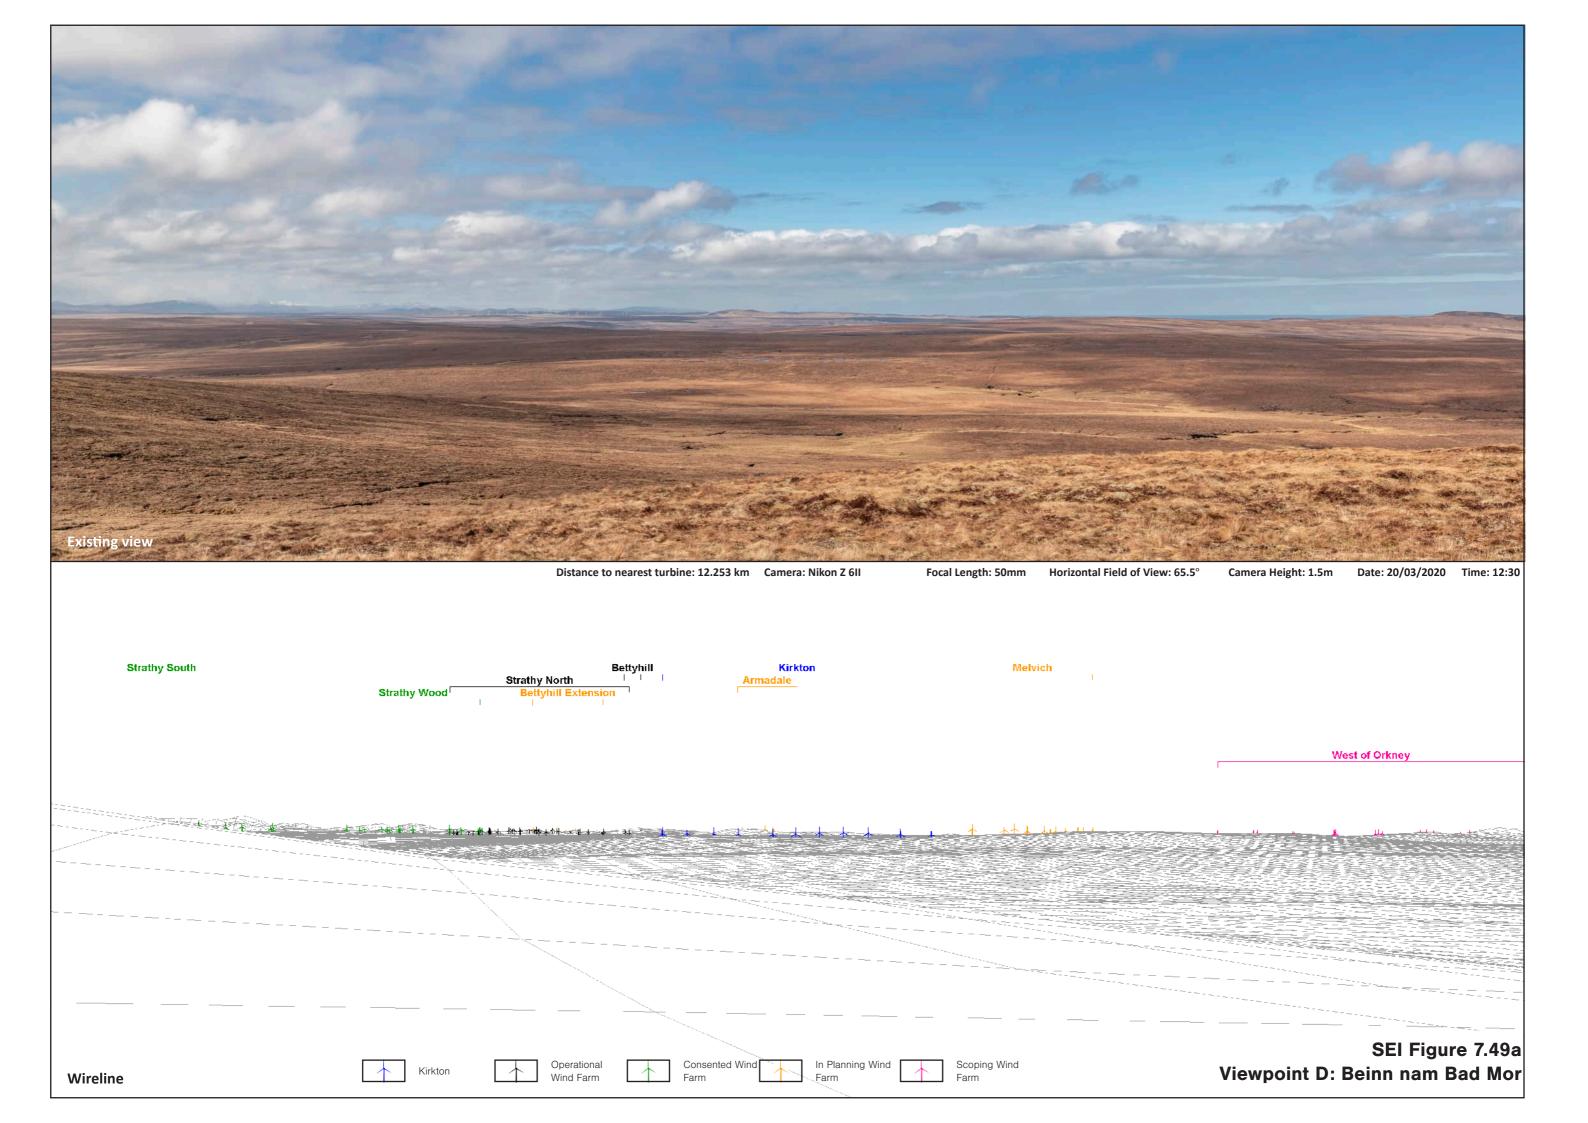

SEI Figure 7.48d Viewpoint B: Cnoc Bad Mhairstein

Distance to nearest turbine: 12.253 km Camera: Nikon Z 6II Focal Length: 50mm Camera Height: 1.5m Date: 20/03/2020 Time: 12:30

SEI Figure 7.49c Viewpoint D: Beinn nam Bad Mor