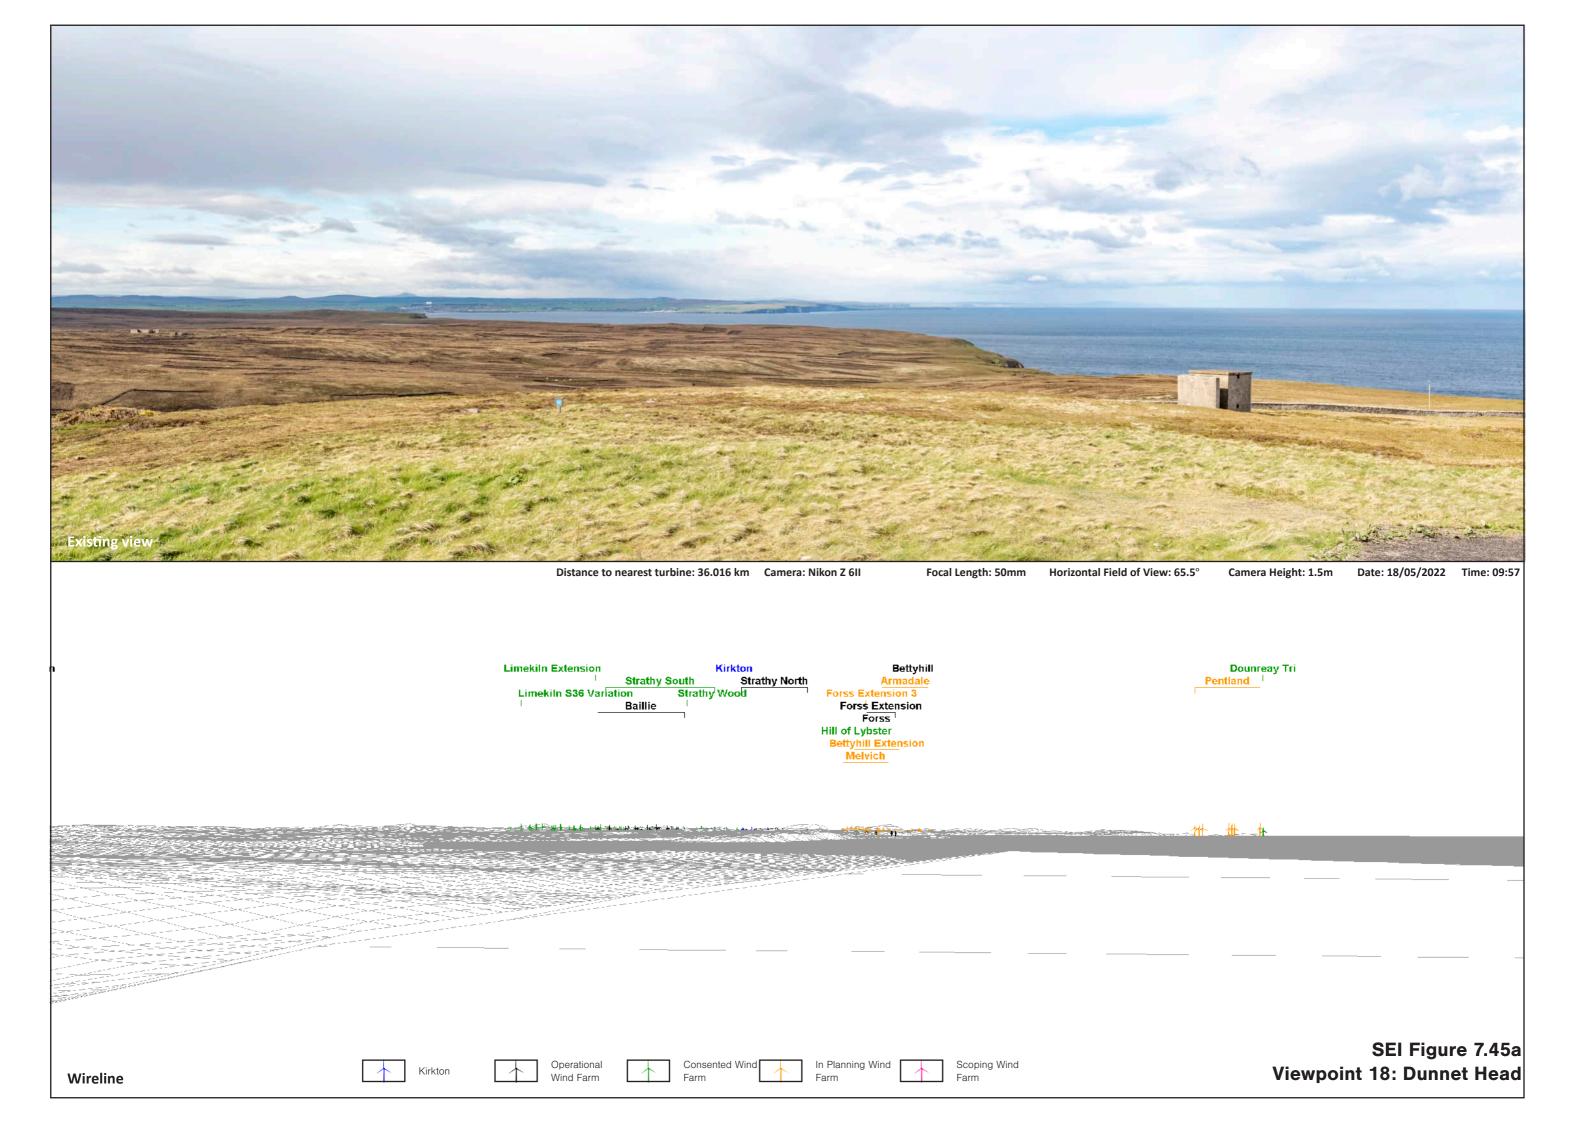

SEI Figure 7.48d Viewpoint B: Cnoc Bad Mhairstein

Distance to nearest turbine: 12.253 km Camera: Nikon Z 6II Focal Length: 50mm Camera Height: 1.5m Date: 20/03/2020 Time: 12:30

SEI Figure 7.49c Viewpoint D: Beinn nam Bad Mor