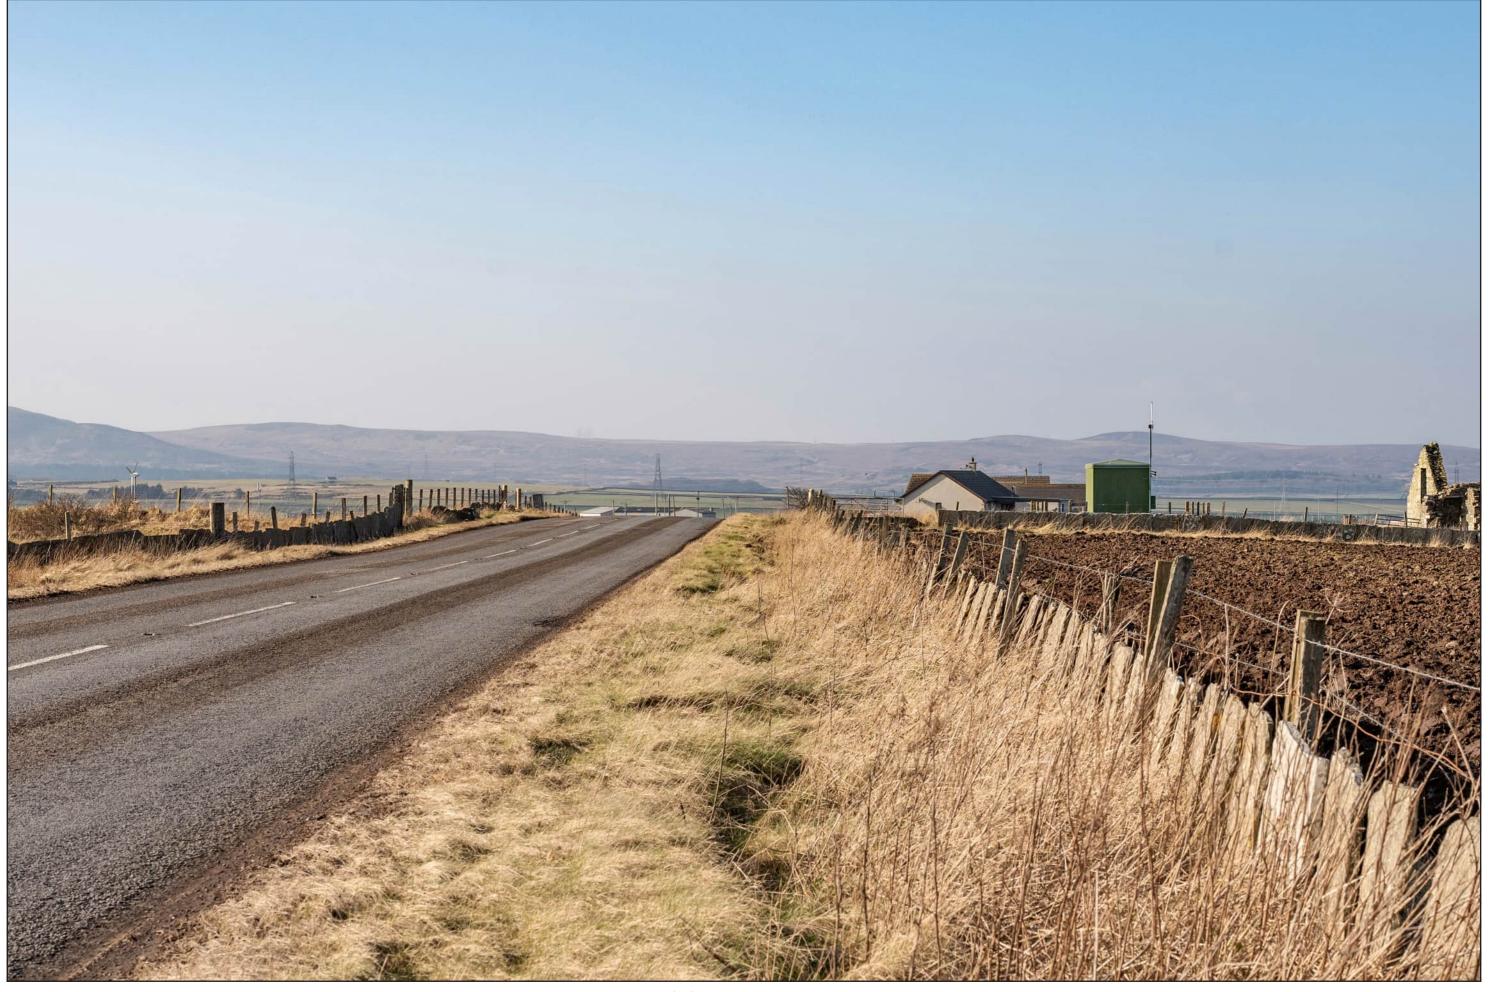

SEI Figure 7.46c Viewpoint 19: A836 at Balmore

Distance to nearest turbine: 15.041 km Camera: Nikon Z 6II

Focal Length: 75mm Camera

Camera Height: 1.5m

Date: 08/03/2022 Time: 10:11

SEI Figure 7.46d Viewpoint 19: A836 at Balmore