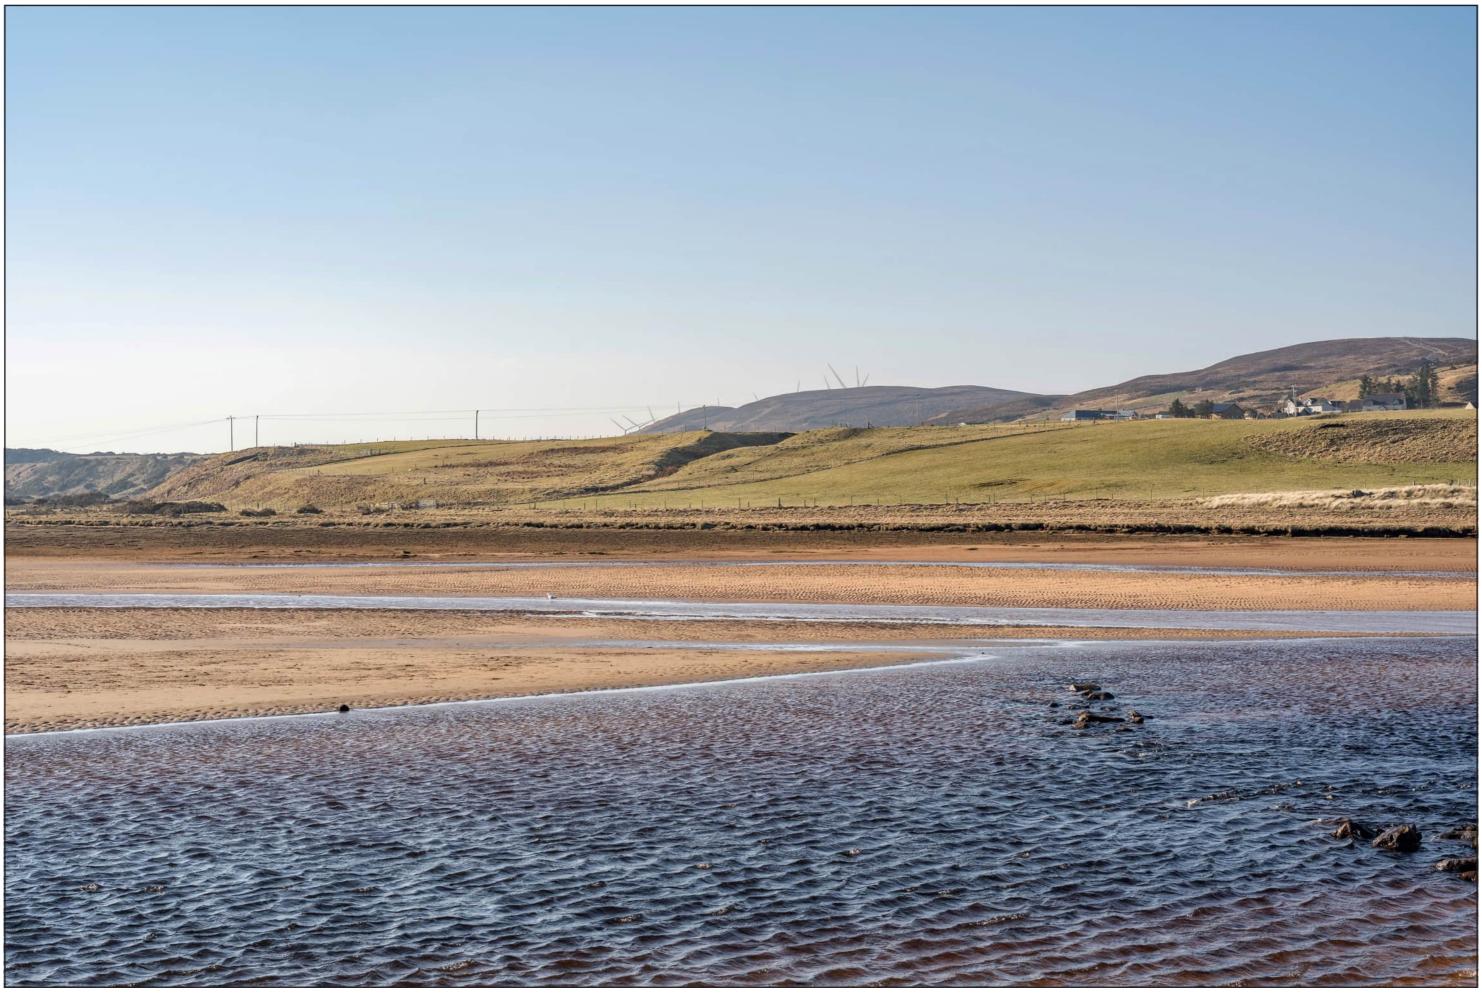

SEI Figure 7.32c Viewpoint 5: Bighouse

Distance to nearest turbine: 3.910 km Camera: Nikon Z 6II Focal Length: 75mm Camera Height: 1.5m Date: 08/03/2022 Time: 09:22

SEI Figure 7.32d Viewpoint 5: Bighouse