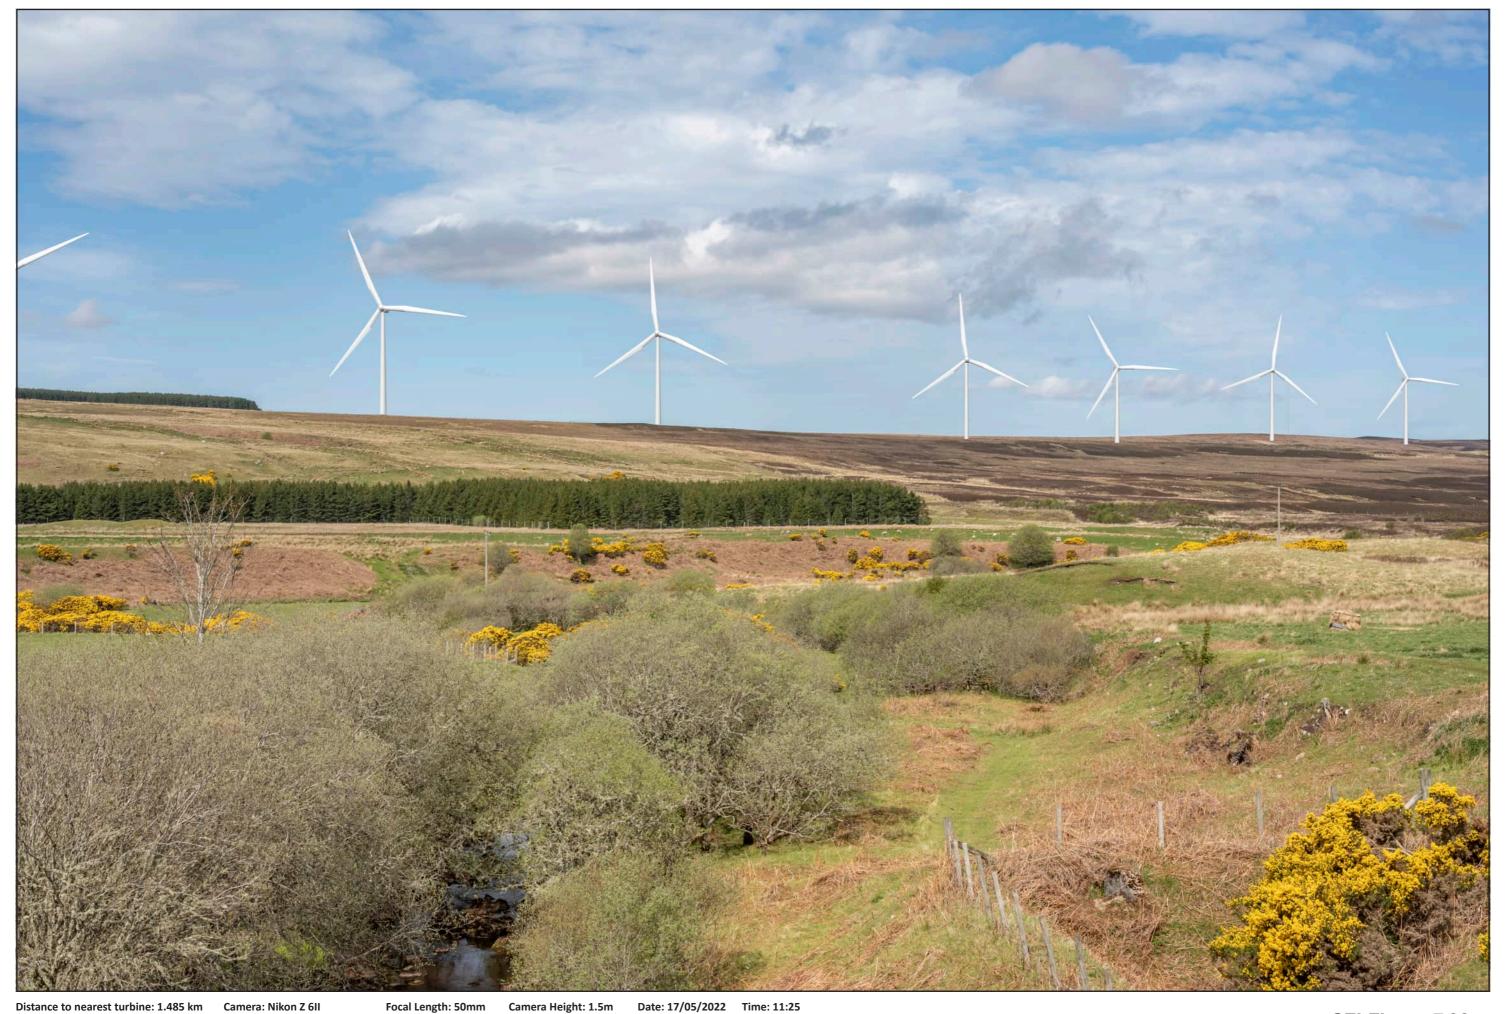

Distance to hearest turbine. 1.400 kiii. Camera, Nikoli 2 bii. 10tal Eengtii. 30tiiii. Camera Neight. 1.51ii. Date. 1

SEI Figure 7.28c Viewpoint 1: A897 Strath Halladale



SEI Figure 7.28d Viewpoint 1: A897 Strath Halladale







Potential Borrow Pit



Distance to nearest turbine: 2.162 km

Camera: Nikon Z 6II

Focal Length: 50mm

Camera Height: 1.5m

Date: 08/03/2022 Time: 09:45



Camera Height: 1.5m Focal Length: 75mm

Date: 08/03/2022 Time: 09:45

SEI Figure 7.29d Viewpoint 2: A837 Goval Strath Halladale







Distance to nearest turbine: 3.126 km Camera: Nikon Z 6II Focal Length: 50mm Camera Height: 1.5m Date: 08/03/2022 Time: 08:47



This image should be viewed at a comfortable arm's length (approx. 500mm).

SEI Figure 7.30d Viewpoint 3: South East Edge of Melvich









Po