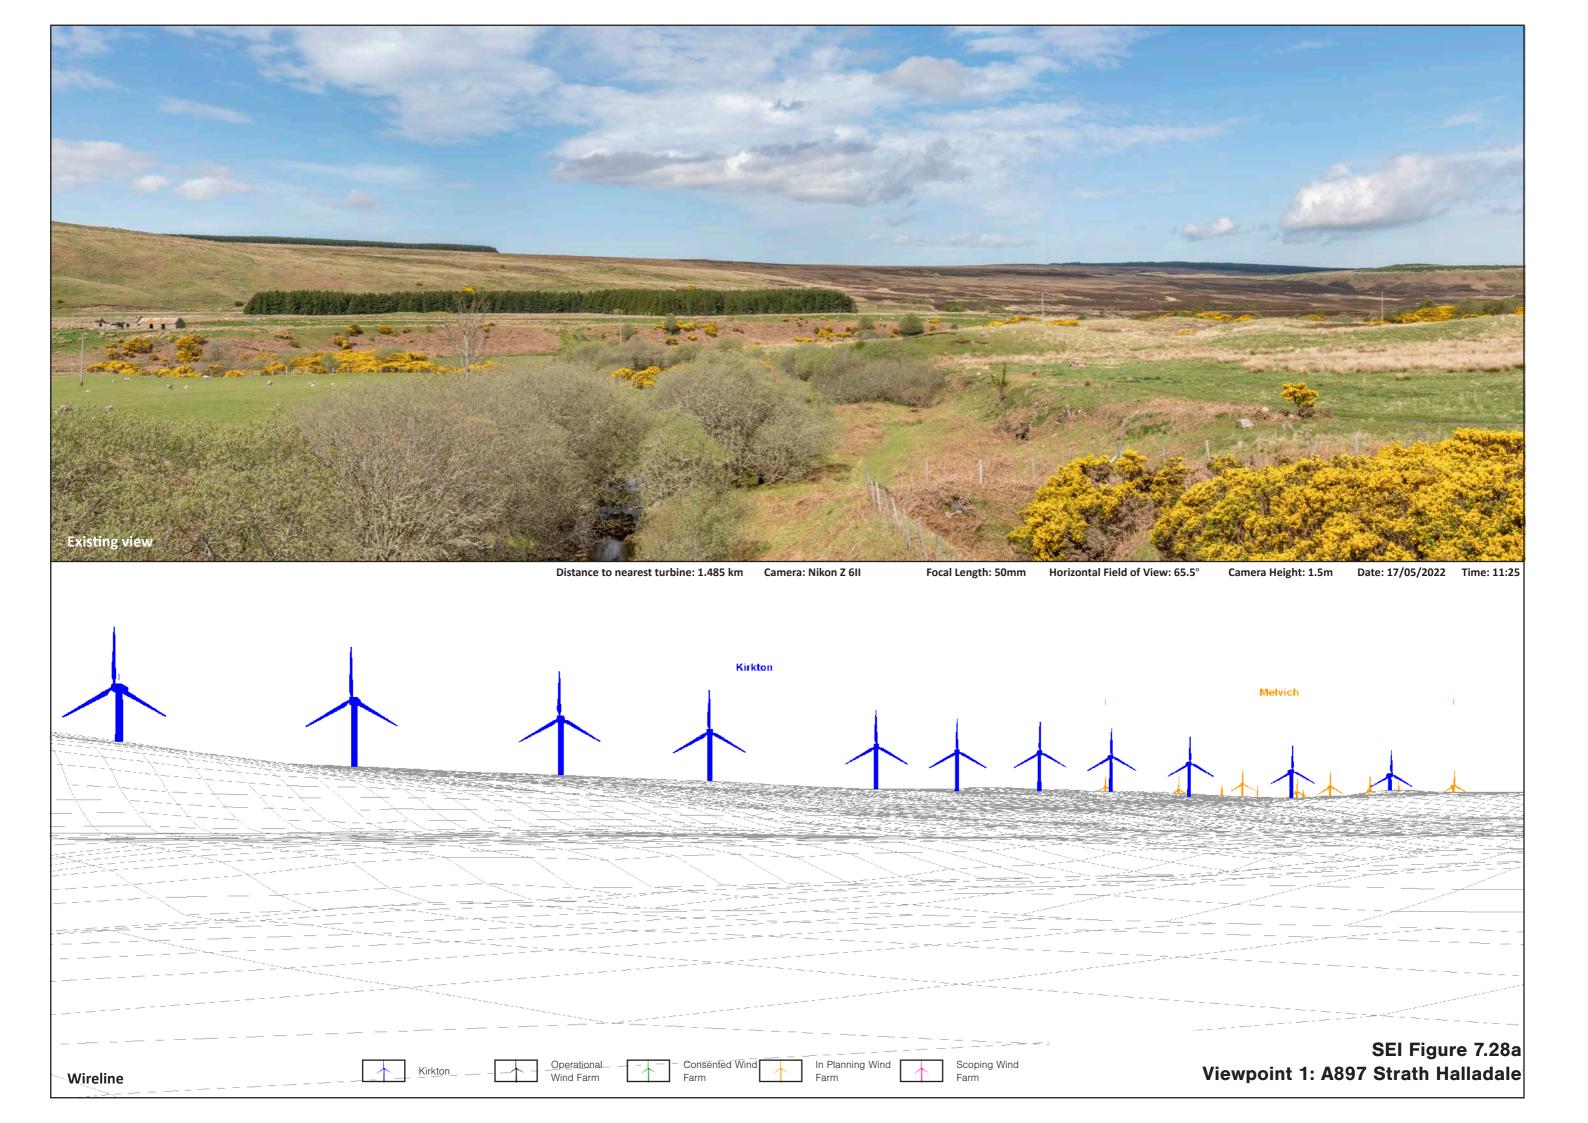

Distance to hearest turbine. 1.400 kiii. Camera, Nikoli 2 bii. 10tal Eengtii. 30tiiii. Camera Neight. 1.51ii. Date. 1

SEI Figure 7.28c Viewpoint 1: A897 Strath Halladale



SEI Figure 7.28d Viewpoint 1: A897 Strath Halladale







Potential Borrow Pit



Distance to nearest turbine: 2.162 km

Camera: Nikon Z 6II

Focal Length: 50mm

Camera Height: 1.5m

Date: 08/03/2022 Time: 09:45



Camera Height: 1.5m Focal Length: 75mm

Date: 08/03/2022 Time: 09:45

SEI Figure 7.29d Viewpoint 2: A837 Goval Strath Halladale







Distance to nearest turbine: 3.126 km Camera: Nikon Z 6II Focal Length: 50mm Camera Height: 1.5m Date: 08/03/2022 Time: 08:47



This image should be viewed at a comfortable arm's length (approx. 500mm).

SEI Figure 7.30d Viewpoint 3: South East Edge of Melvich