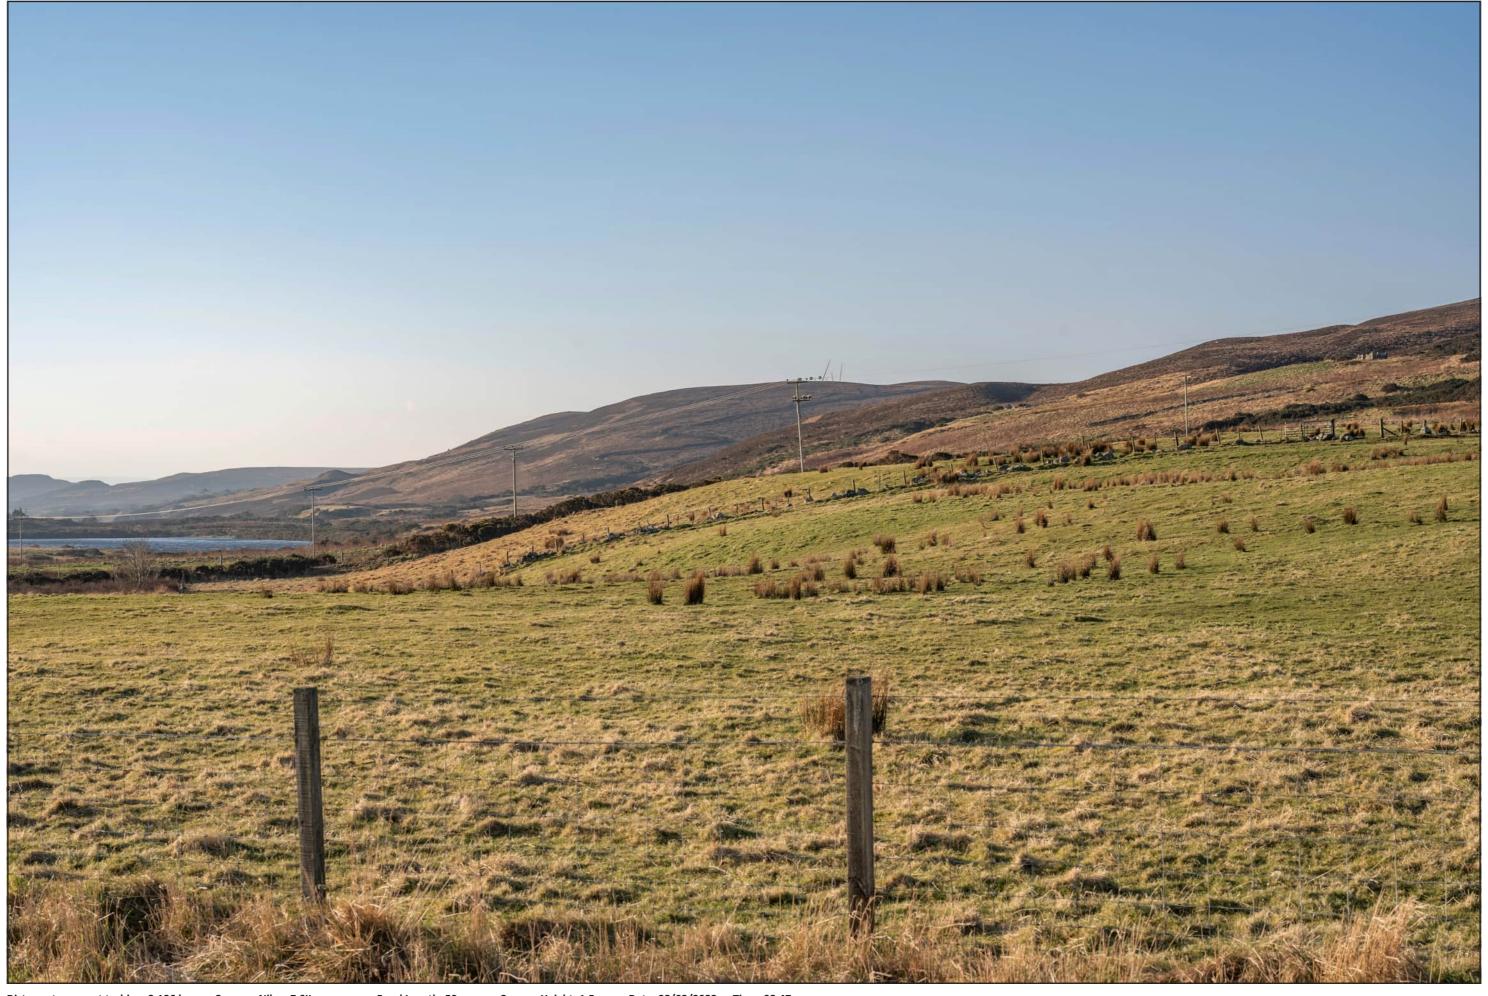

SEI Figure 7.29d Viewpoint 2: A837 Goval Strath Halladale

Distance to nearest turbine: 3.126 km Camera: Nikon Z 6II Focal Length: 50mm Camera Height: 1.5m Date: 08/03/2022 Time: 08:47

This image should be viewed at a comfortable arm's length (approx. 500mm).