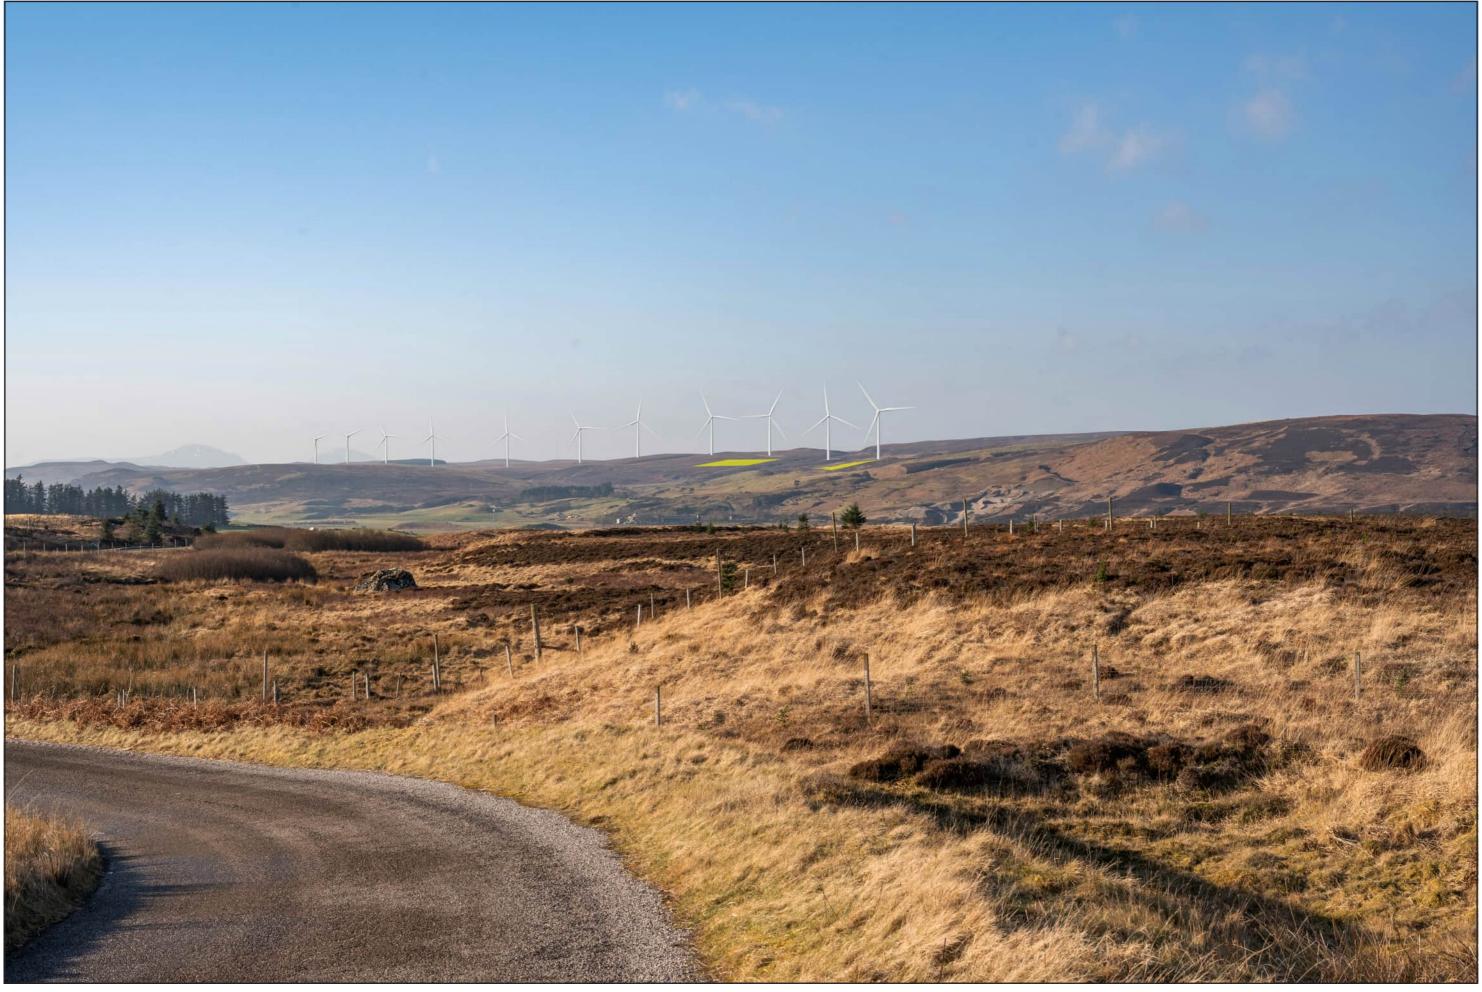

SEI Figure 7.30d Viewpoint 3: South East Edge of Melvich

Potential Borrow Pit

Distance to nearest turbine: 3.702 km Camera: Nikon Z 6II

Focal Length: 50mm

Camera Height: 1.5m

Date: 08/03/2022 Time: 09:02

SEI Figure 7.31c Viewpoint 4: A836 at the Junction to Bighouse

Distance to nearest turbine: 3.702 km

Focal Length: 75mm Camera Height: 1.5m

Date: 08/03/2022 Time: 09:02

SEI Figure 7.31d Viewpoint 4: A836 at the Junction to Bighouse

Distance to nearest turbine: 3.910 km Camera: Nikon Z 6II Focal Length: 50mm Camera Height: 1.5m Date: 08/03/2022 Time: 09:22