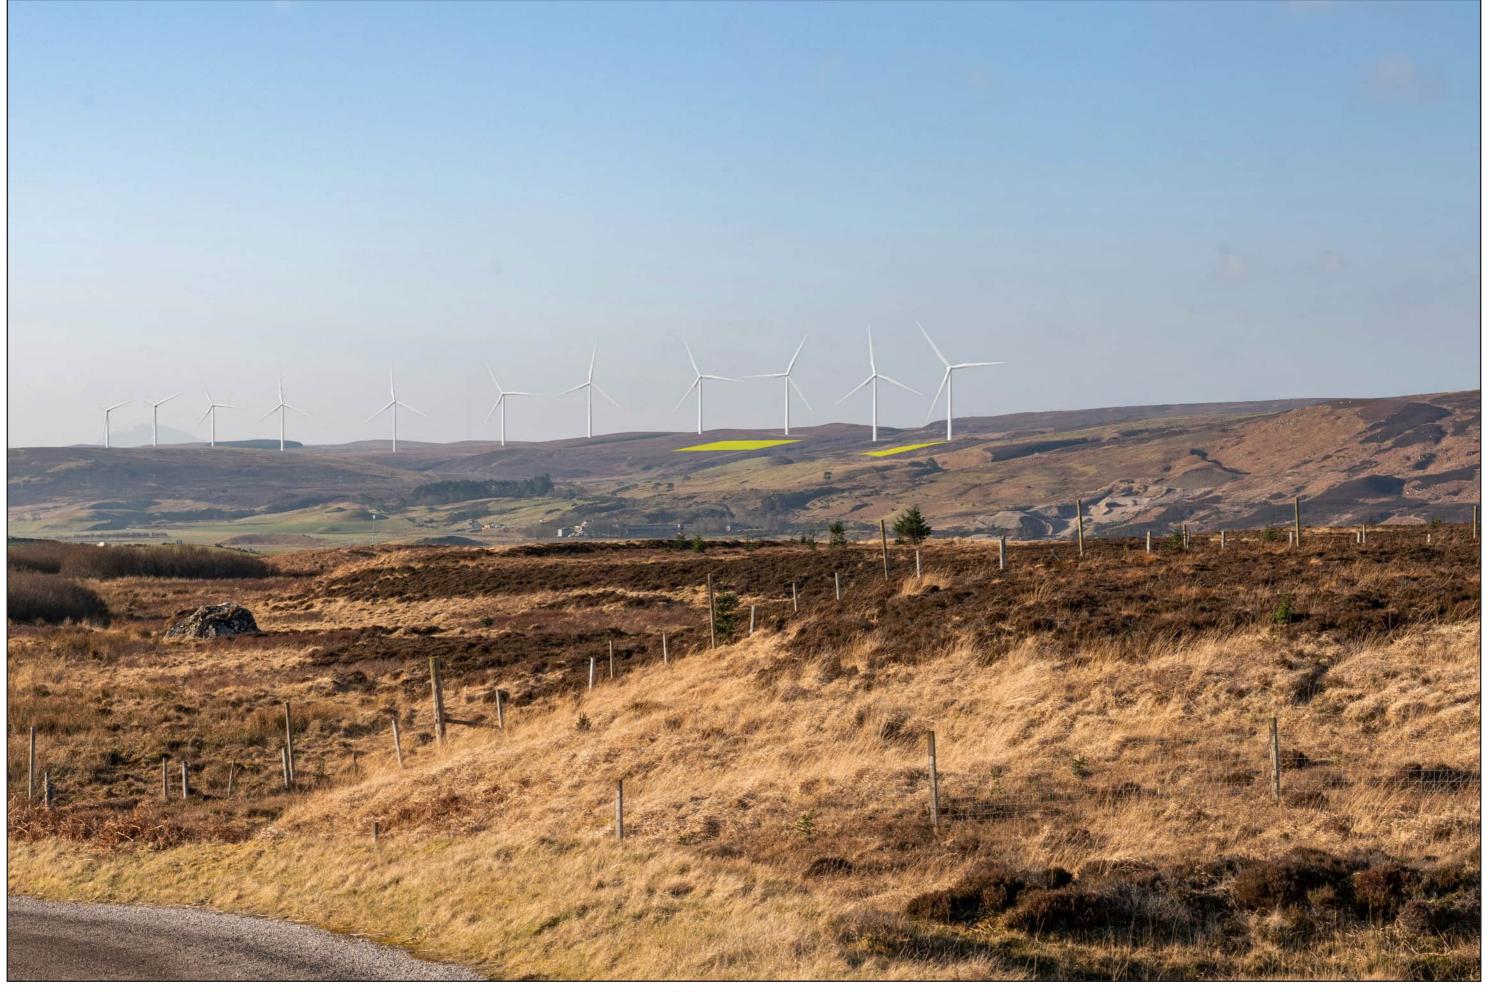

SEI Figure 7.30d Viewpoint 3: South East Edge of Melvich

Potential Borrow Pit

Distance to nearest turbine: 3.702 km Camera: Nikon Z 6II

Focal Length: 50mm

Camera Height: 1.5m

Date: 08/03/2022 Time: 09:02

SEI Figure 7.31c Viewpoint 4: A836 at the Junction to Bighouse

Distance to nearest turbine: 3.702 km

Focal Length: 75mm Camera Height: 1.5m

Date: 08/03/2022 Time: 09:02

SEI Figure 7.31d Viewpoint 4: A836 at the Junction to Bighouse

Distance to nearest turbine: 3.910 km Camera: Nikon Z 6II Focal Length: 50mm Camera Height: 1.5m Date: 08/03/2022 Time: 09:22