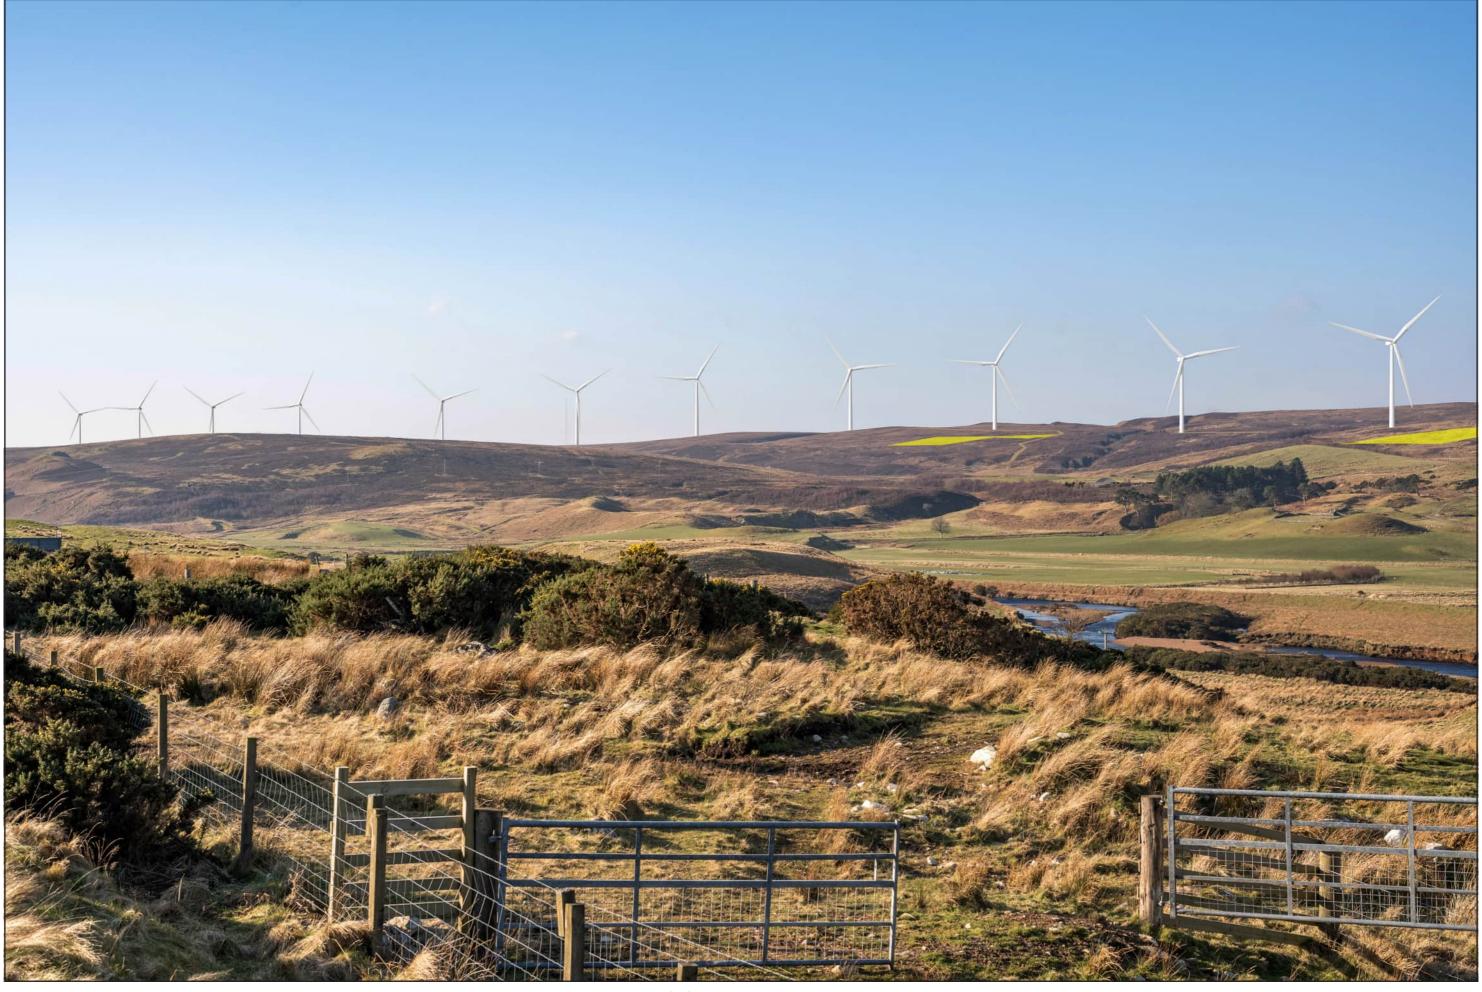

SEI Figure 7.29d Viewpoint 2: A837 Goval Strath Halladale

Distance to nearest turbine: 3.126 km Camera: Nikon Z 6II Focal Length: 50mm Camera Height: 1.5m Date: 08/03/2022 Time: 08:47

This image should be viewed at a comfortable arm's length (approx. 500mm).