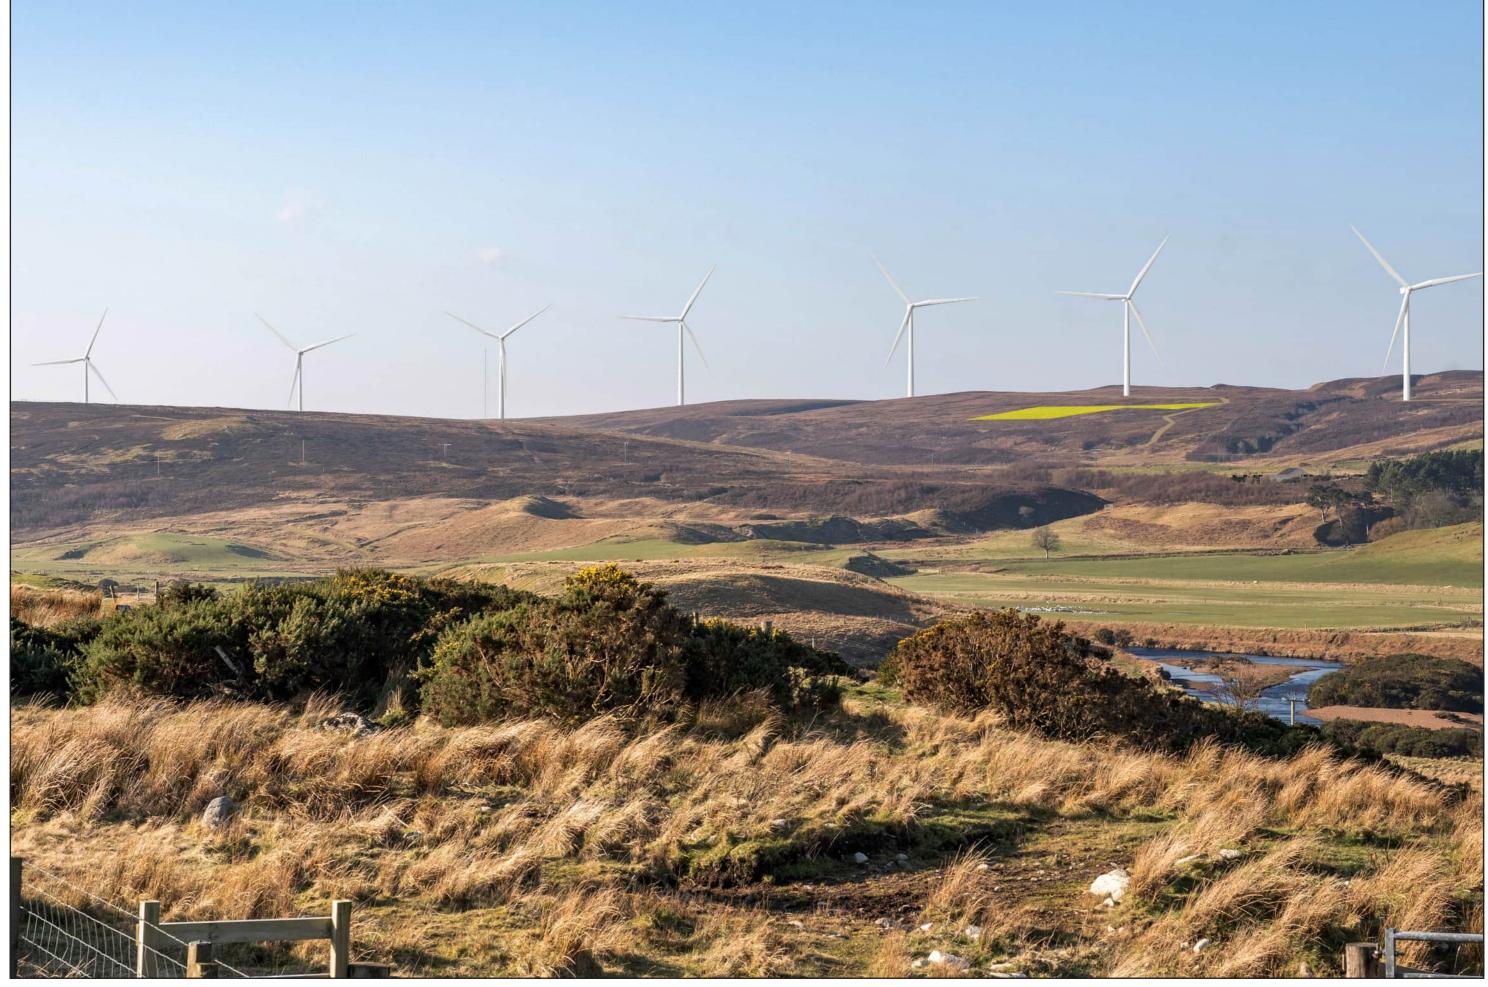

SEI Figure 7.29d Viewpoint 2: A837 Goval Strath Halladale

Distance to nearest turbine: 3.126 km Camera: Nikon Z 6II Focal Length: 50mm Camera Height: 1.5m Date: 08/03/2022 Time: 08:47

This image should be viewed at a comfortable arm's length (approx. 500mm).