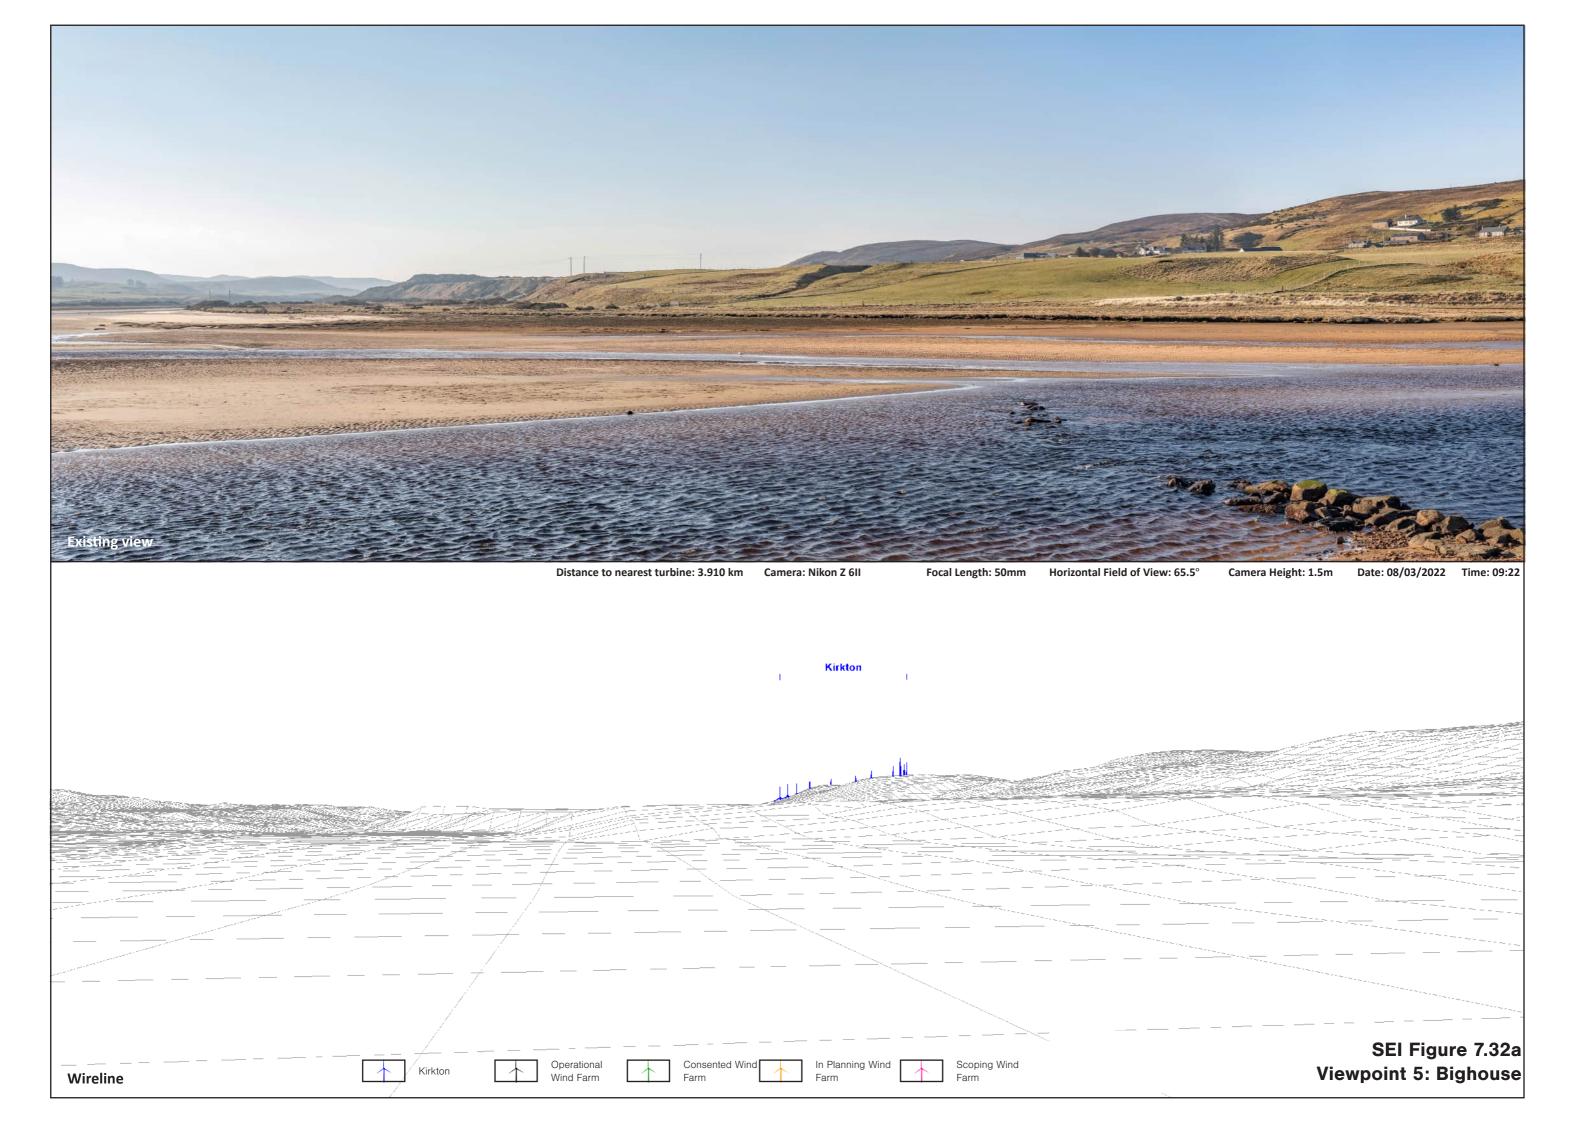

Distance to nearest turbine: 3.702 km

Focal Length: 75mm Camera Height: 1.5m

Date: 08/03/2022 Time: 09:02

SEI Figure 7.31d Viewpoint 4: A836 at the Junction to Bighouse

Distance to nearest turbine: 3.910 km Camera: Nikon Z 6II Focal Length: 50mm Camera Height: 1.5m Date: 08/03/2022 Time: 09:22

SEI Figure 7.32c Viewpoint 5: Bighouse

Distance to nearest turbine: 3.910 km Camera: Nikon Z 6II Focal Length: 75mm Camera Height: 1.5m Date: 08/03/2022 Time: 09:22

SEI Figure 7.32d Viewpoint 5: Bighouse