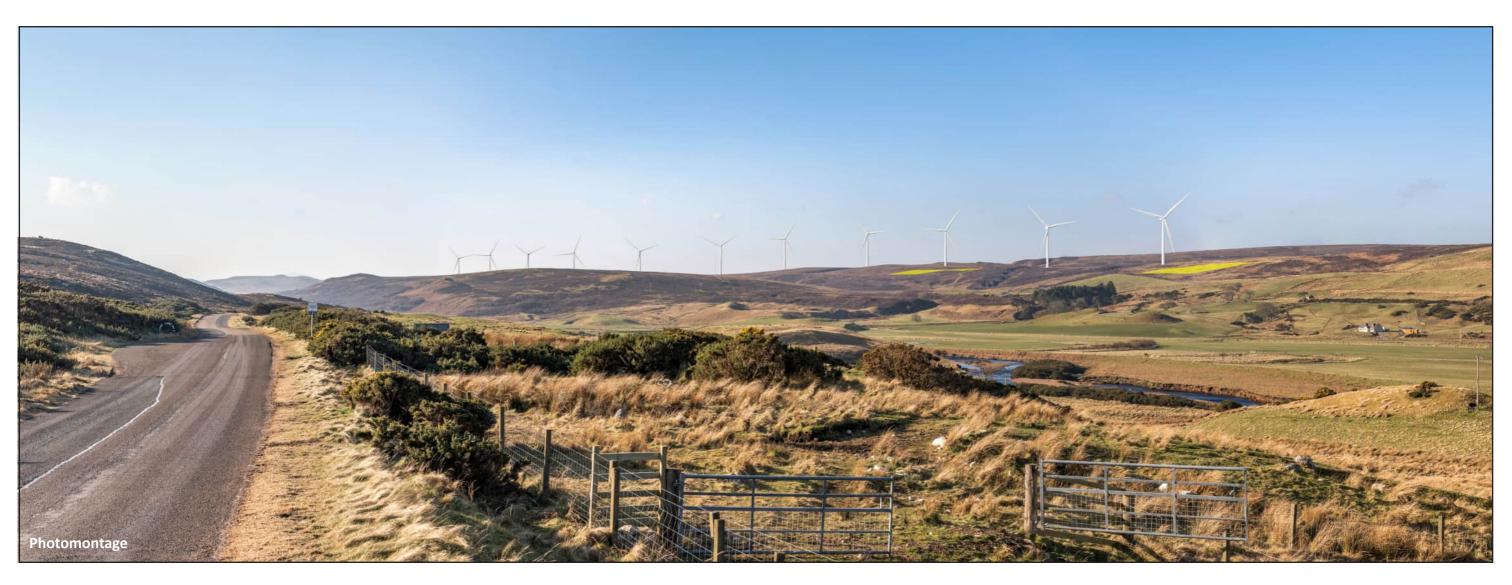

SEI Figure 7.29d Viewpoint 2: A837 Goval Strath Halladale

Distance to nearest turbine: 3.126 km Camera: Nikon Z 6II Focal Length: 50mm Camera Height: 1.5m Date: 08/03/2022 Time: 08:47

This image should be viewed at a comfortable arm's length (approx. 500mm).