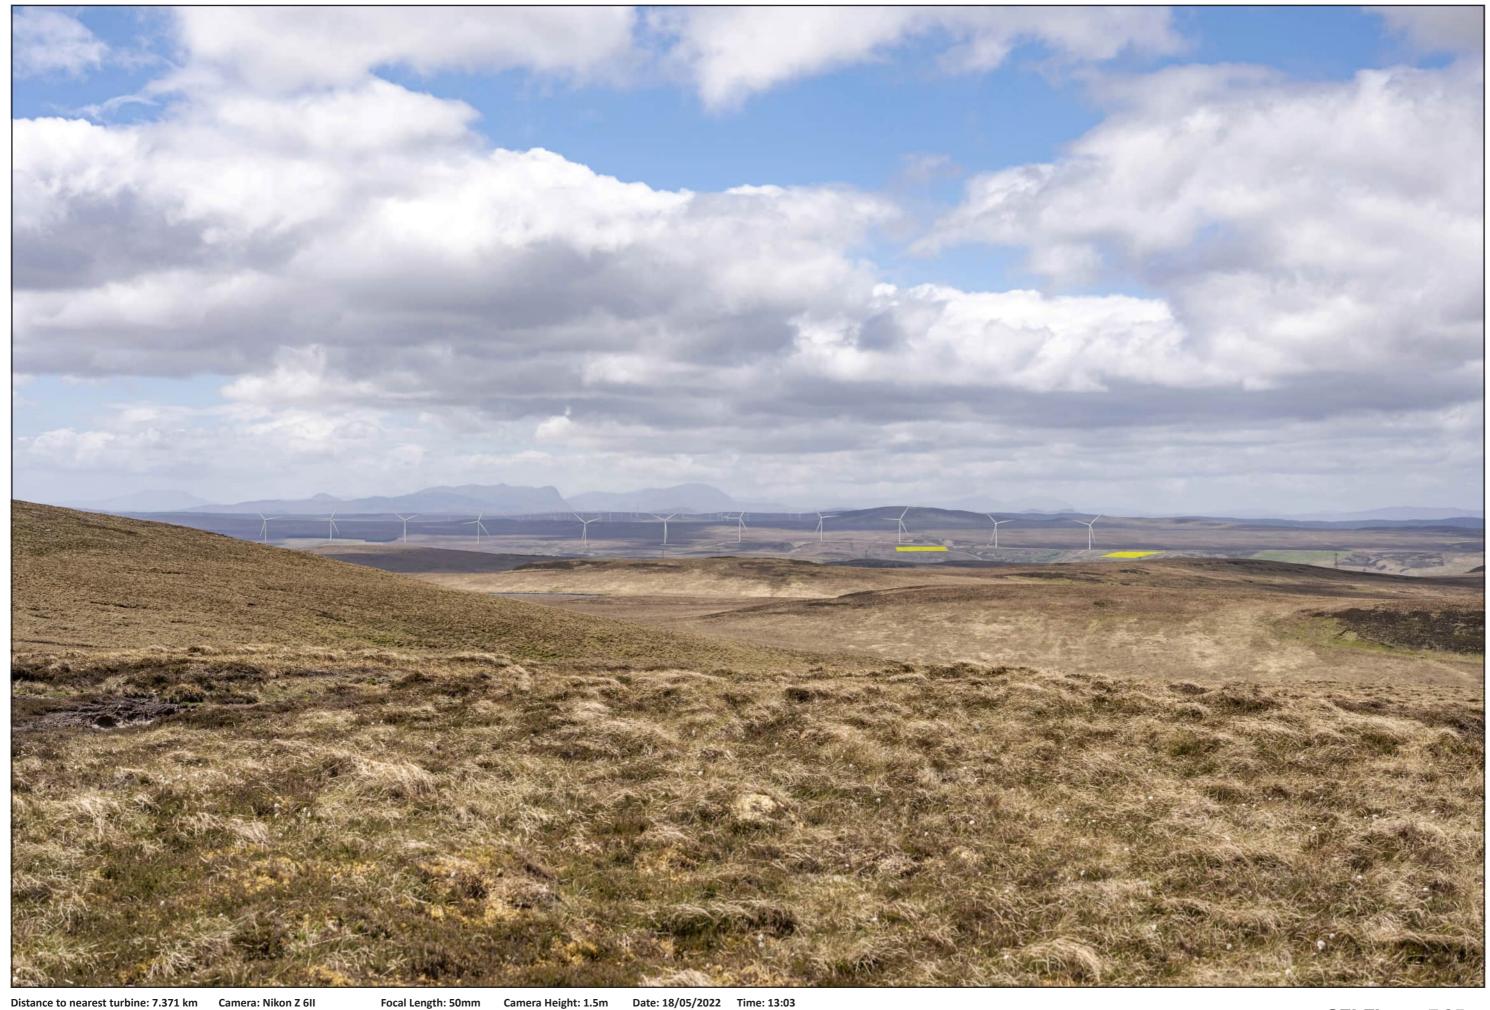

Focal Length: 75mm

Camera Height: 1.5m

Date: 08/03/2022 Time: 14:52

SEI Figure 7.34d Viewpoint 7: A836, west of Strathy

Distance to nearest turbine: 7.371 km Camera: Nikon Z 6II Focal Length: 50mm vertical (27°) x 28mm horizontal (65.5°) Camera Height: 1.5m Date: 18/05/2022 Time: 13:03

Distance to nearest turbine: 7.371 km Focal Length: 50mm Camera Height: 1.5m

SEI Figure 7.35c Viewpoint 8/C: Beinn Ratha