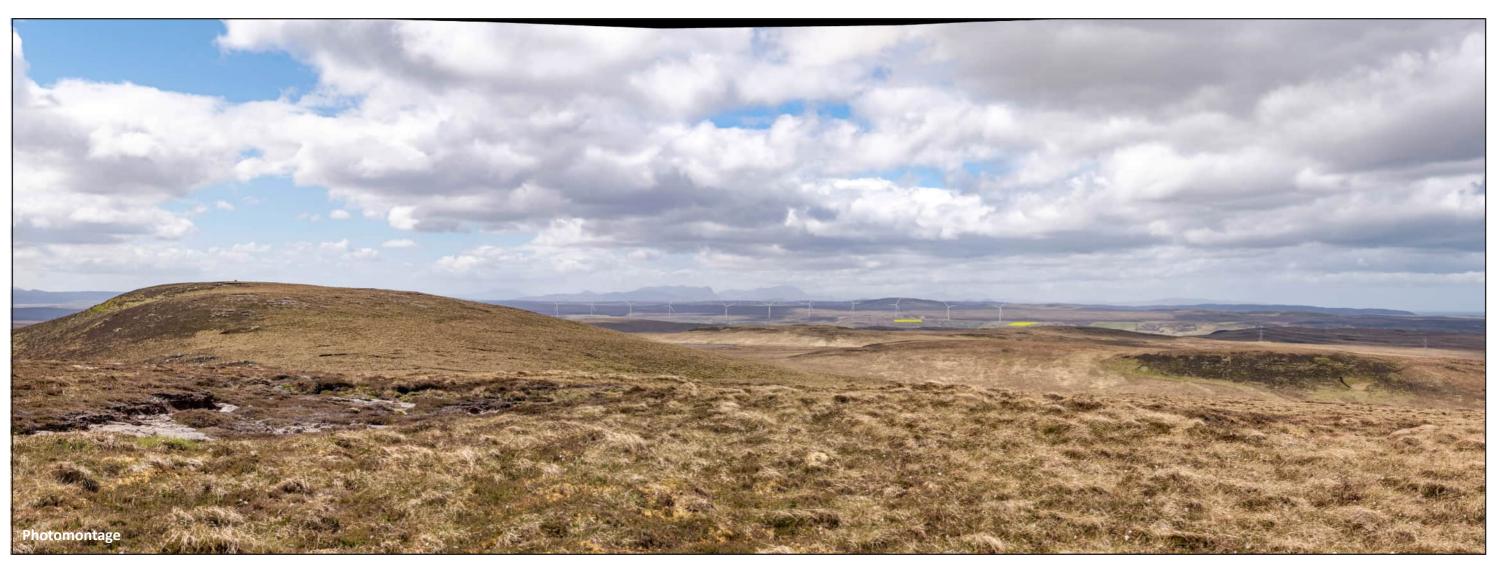

Focal Length: 75mm

Camera Height: 1.5m

Date: 08/03/2022 Time: 14:52

SEI Figure 7.34d Viewpoint 7: A836, west of Strathy

Distance to nearest turbine: 7.371 km Camera: Nikon Z 6II Focal Length: 50mm vertical (27°) x 28mm horizontal (65.5°) Camera Height: 1.5m Date: 18/05/2022 Time: 13:03

Distance to nearest turbine: 7.371 km Focal Length: 50mm Camera Height: 1.5m

SEI Figure 7.35c Viewpoint 8/C: Beinn Ratha