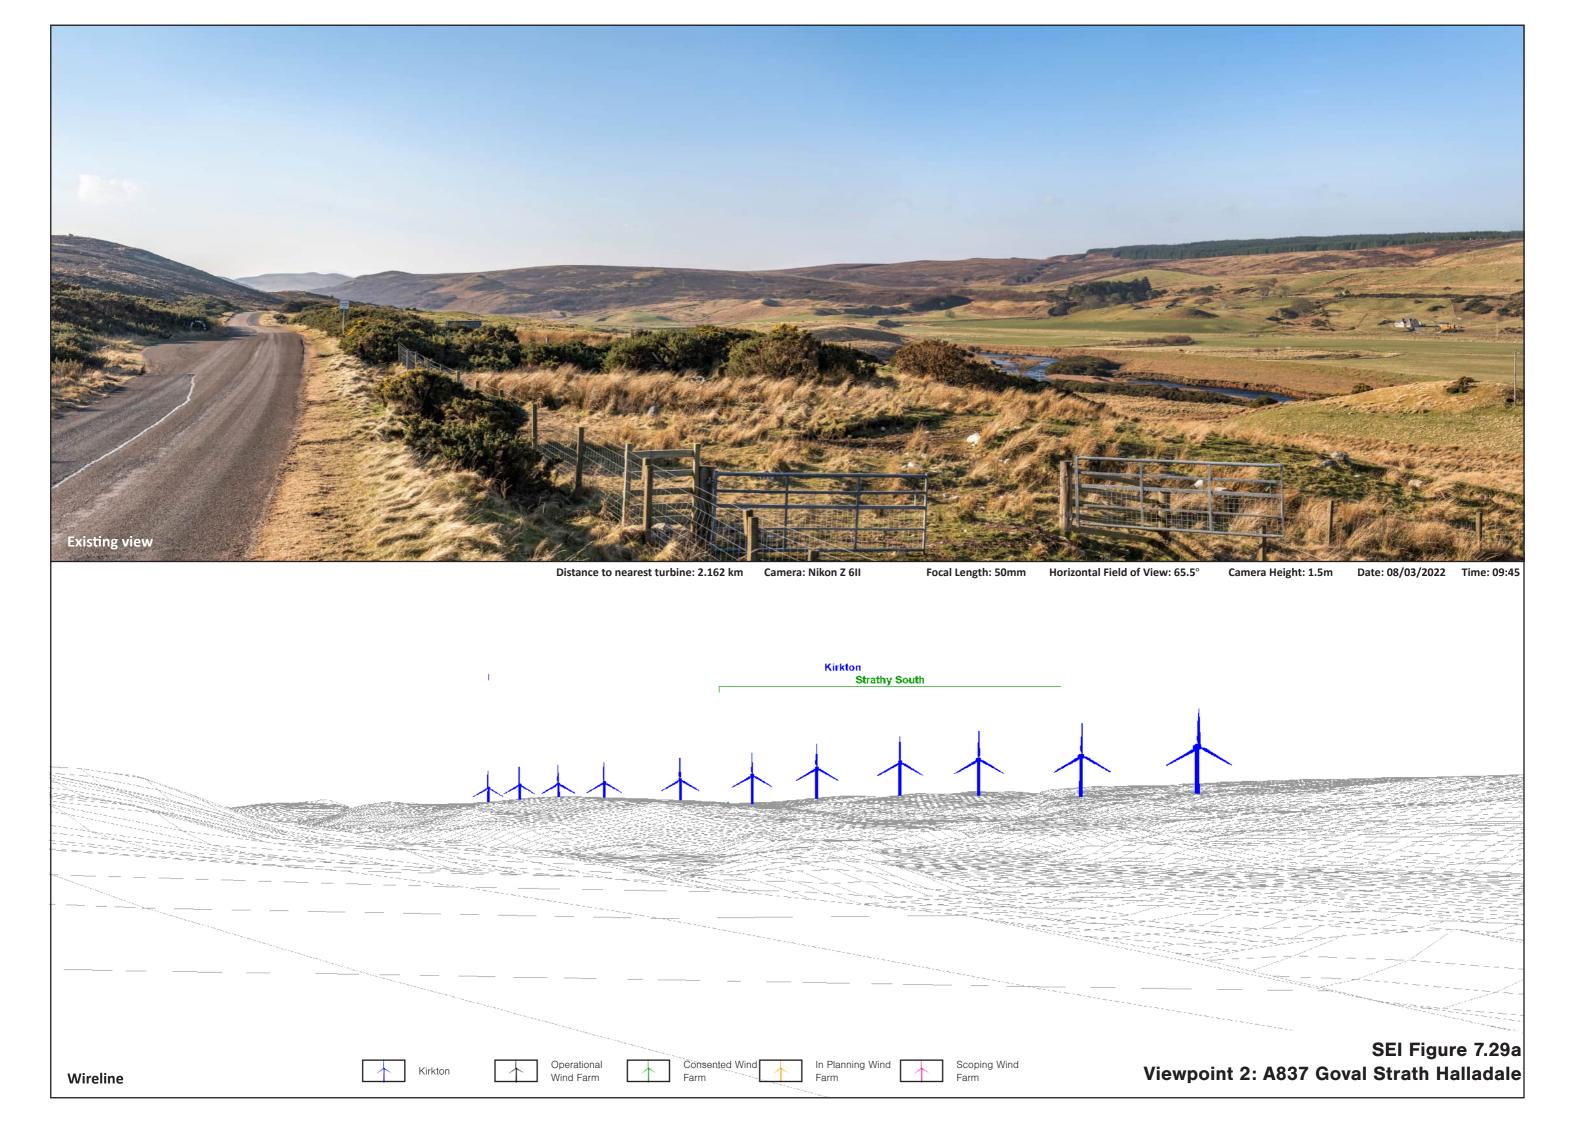

Potential Borrow Pit

Distance to nearest turbine: 2.162 km

Camera: Nikon Z 6II

Focal Length: 50mm

Camera Height: 1.5m

Date: 08/03/2022 Time: 09:45

Camera Height: 1.5m Focal Length: 75mm

Date: 08/03/2022 Time: 09:45

SEI Figure 7.29d Viewpoint 2: A837 Goval Strath Halladale

Distance to nearest turbine: 3.126 km Camera: Nikon Z 6II Focal Length: 50mm Camera Height: 1.5m Date: 08/03/2022 Time: 08:47

This image should be viewed at a comfortable arm's length (approx. 500mm).