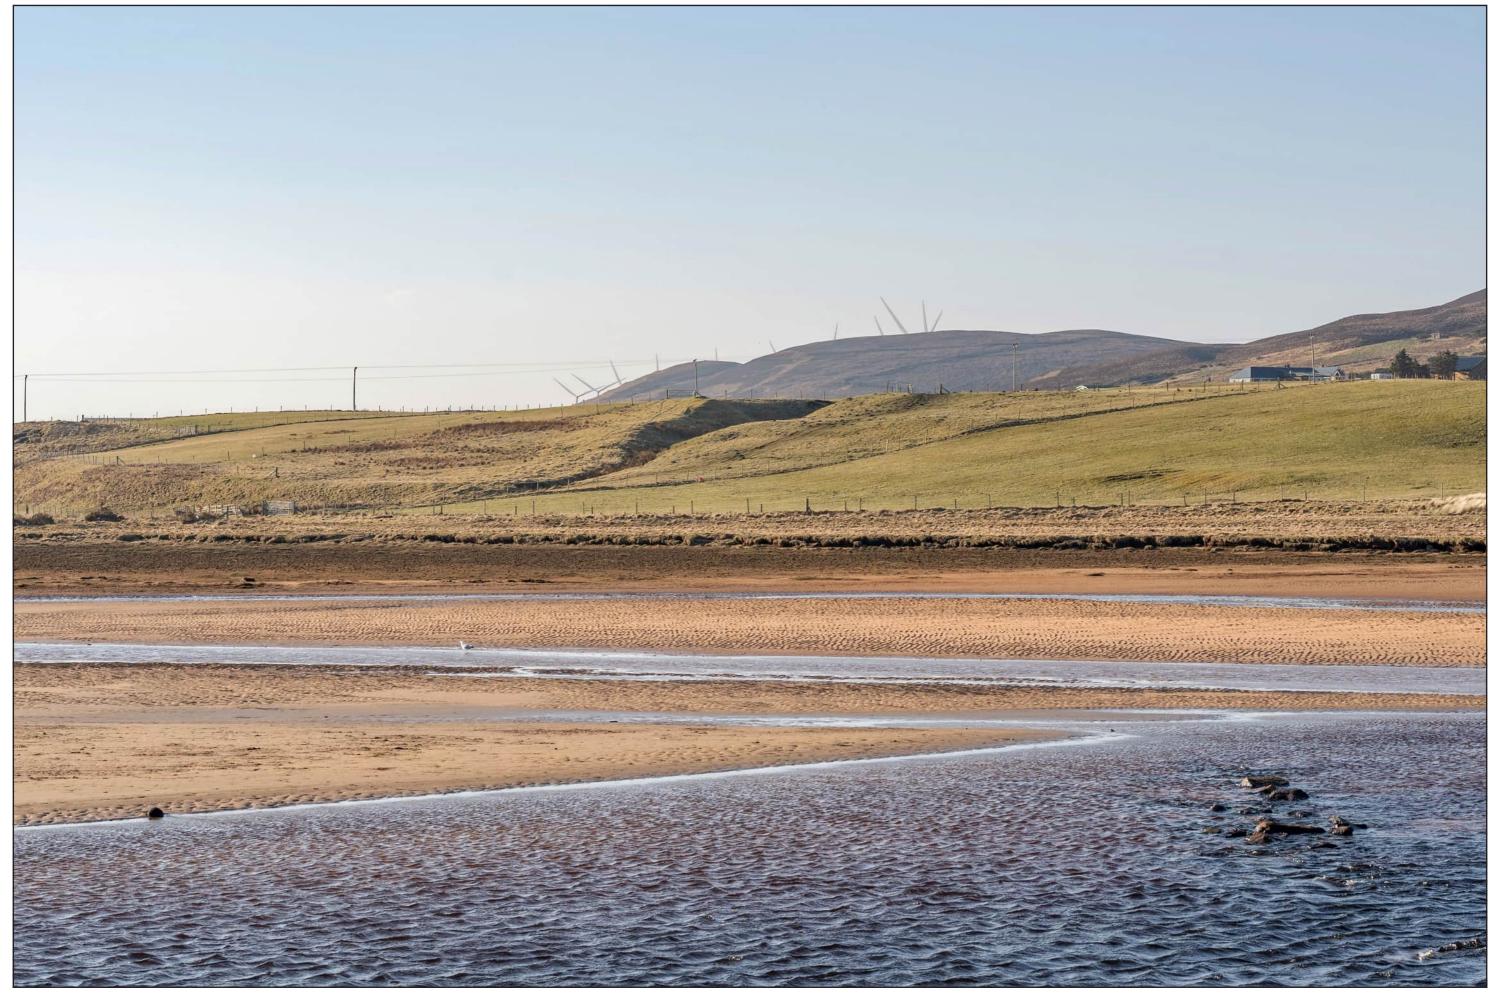

SEI Figure 7.32c Viewpoint 5: Bighouse

Distance to nearest turbine: 3.910 km Camera: Nikon Z 6II Focal Length: 75mm Camera Height: 1.5m Date: 08/03/2022 Time: 09:22

SEI Figure 7.32d Viewpoint 5: Bighouse