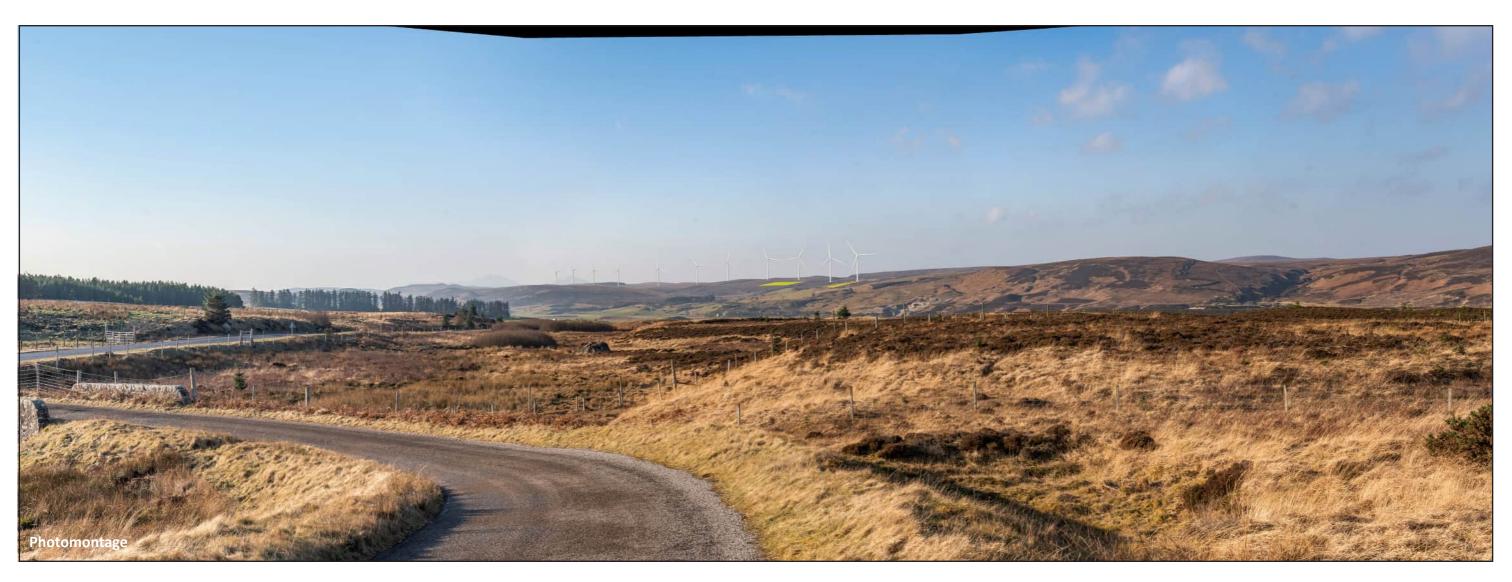

SEI Figure 7.30d Viewpoint 3: South East Edge of Melvich

Potential Borrow Pit

Distance to nearest turbine: 3.702 km Camera: Nikon Z 6II

Focal Length: 50mm

Camera Height: 1.5m

Date: 08/03/2022 Time: 09:02

SEI Figure 7.31c Viewpoint 4: A836 at the Junction to Bighouse

Distance to nearest turbine: 3.702 km

Focal Length: 75mm Camera Height: 1.5m

Date: 08/03/2022 Time: 09:02

SEI Figure 7.31d Viewpoint 4: A836 at the Junction to Bighouse

Distance to nearest turbine: 3.910 km Camera: Nikon Z 6II Focal Length: 50mm Camera Height: 1.5m Date: 08/03/2022 Time: 09:22