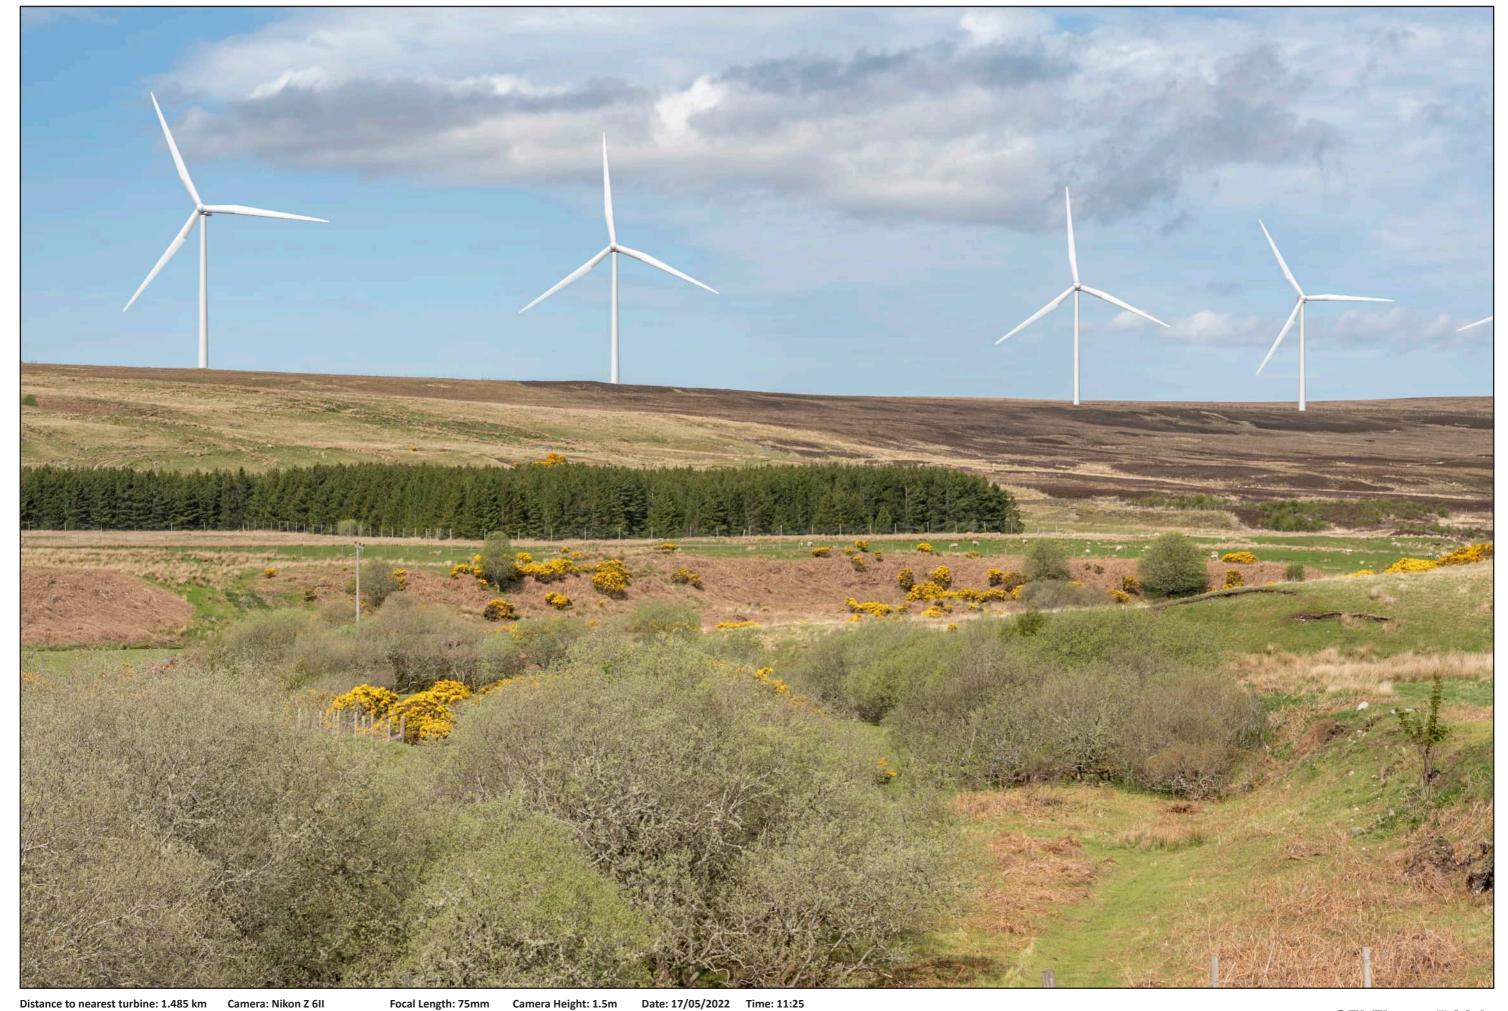

Distance to hearest turbine. 1.400 kiii. Camera, Nikoli 2 bii. 10tal Eengtii. 30tiiii. Camera Neight. 1.51ii. Date. 1

SEI Figure 7.28c Viewpoint 1: A897 Strath Halladale



SEI Figure 7.28d Viewpoint 1: A897 Strath Halladale







Potential Borrow Pit



Distance to nearest turbine: 2.162 km

Camera: Nikon Z 6II

Focal Length: 50mm

Camera Height: 1.5m

Date: 08/03/2022 Time: 09:45



Camera Height: 1.5m Focal Length: 75mm

Date: 08/03/2022 Time: 09:45

SEI Figure 7.29d Viewpoint 2: A837 Goval Strath Halladale







Distance to nearest turbine: 3.126 km Camera: Nikon Z 6II Focal Length: 50mm Camera Height: 1.5m Date: 08/03/2022 Time: 08:47



This image should be viewed at a comfortable arm's length (approx. 500mm).

SEI Figure 7.30d Viewpoint 3: South East Edge of Melvich









Potential Borrow Pit



Distance to nearest turbine: 3.702 km Camera: Nikon Z 6II

Focal Length: 50mm

Camera Height: 1.5m

Date: 08/03/2022 Time: 09:02

SEI Figure 7.31c Viewp