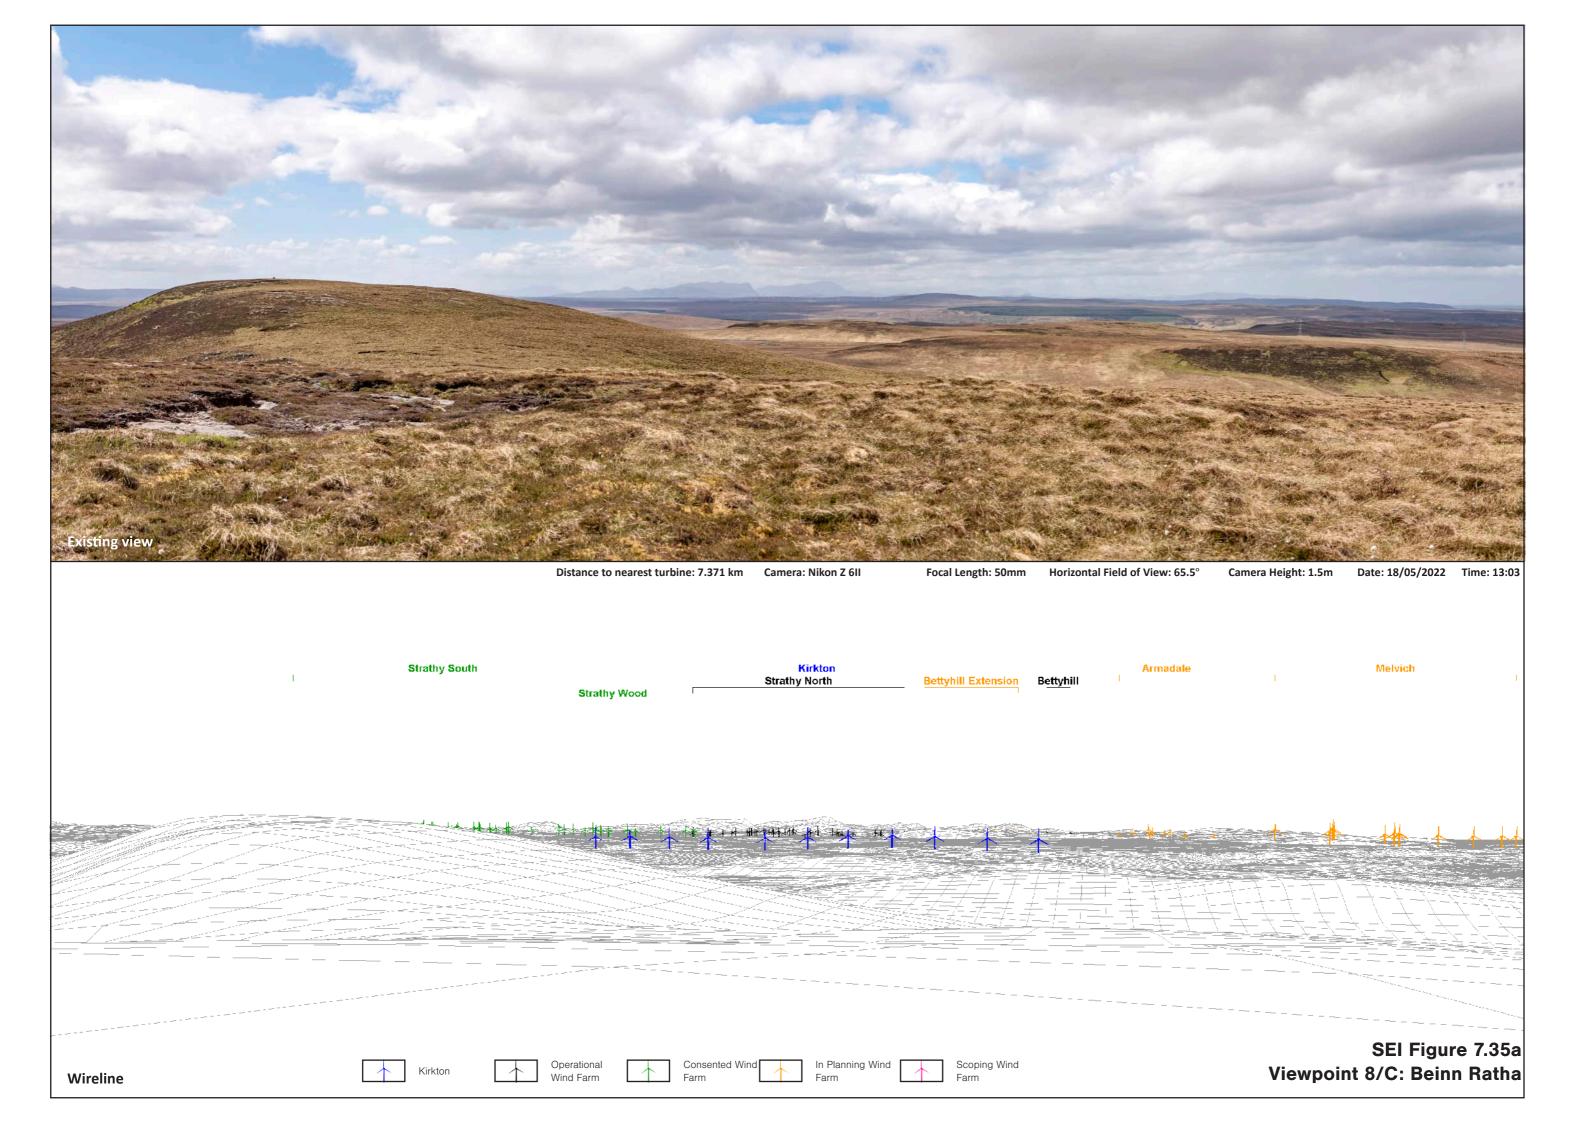

Focal Length: 75mm

Camera Height: 1.5m

Date: 08/03/2022 Time: 14:52

SEI Figure 7.34d Viewpoint 7: A836, west of Strathy

Distance to nearest turbine: 7.371 km Camera: Nikon Z 6II Focal Length: 50mm vertical (27°) x 28mm horizontal (65.5°) Camera Height: 1.5m Date: 18/05/2022 Time: 13:03

Distance to nearest turbine: 7.371 km Focal Length: 50mm Camera Height: 1.5m

SEI Figure 7.35c Viewpoint 8/C: Beinn Ratha