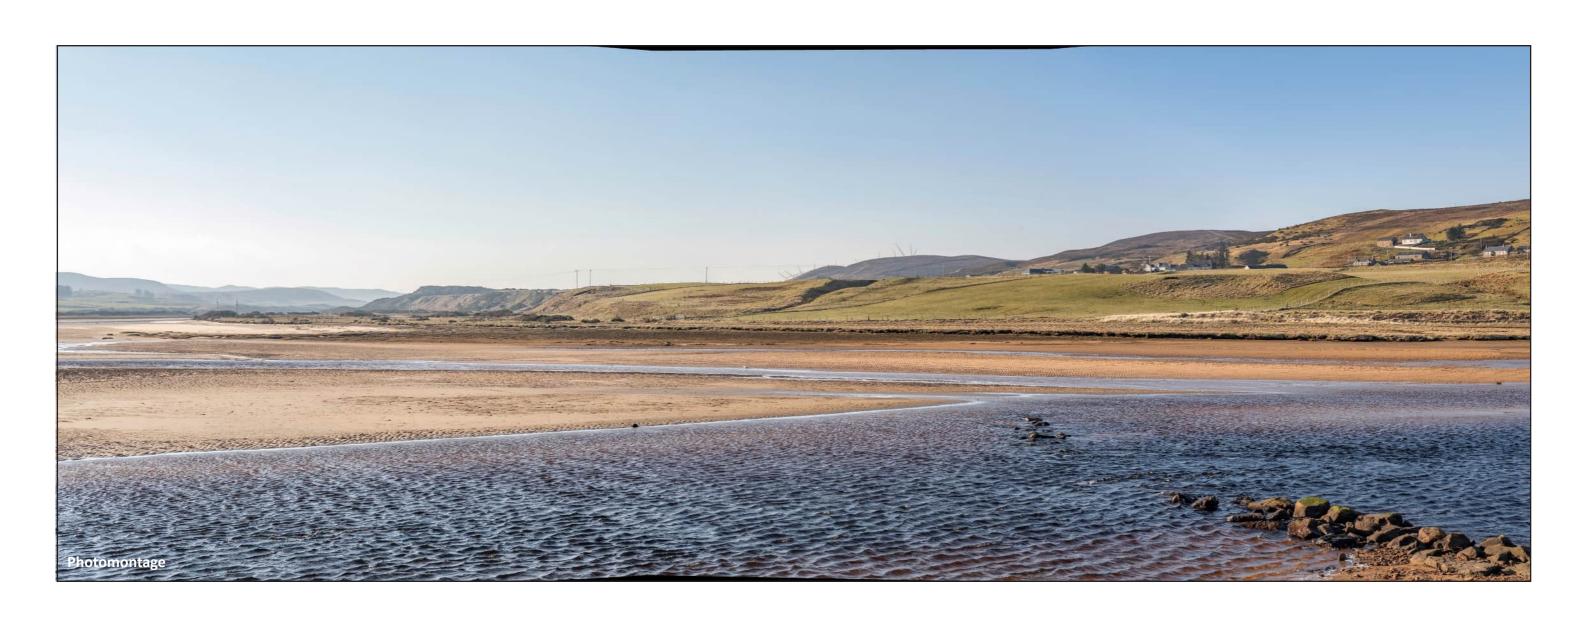

Distance to nearest turbine: 3.702 km

Focal Length: 75mm Camera Height: 1.5m

Date: 08/03/2022 Time: 09:02

SEI Figure 7.31d Viewpoint 4: A836 at the Junction to Bighouse

Distance to nearest turbine: 3.910 km Camera: Nikon Z 6II Focal Length: 50mm Camera Height: 1.5m Date: 08/03/2022 Time: 09:22

SEI Figure 7.32c Viewpoint 5: Bighouse

Distance to nearest turbine: 3.910 km Camera: Nikon Z 6II Focal Length: 75mm Camera Height: 1.5m Date: 08/03/2022 Time: 09:22

SEI Figure 7.32d Viewpoint 5: Bighouse