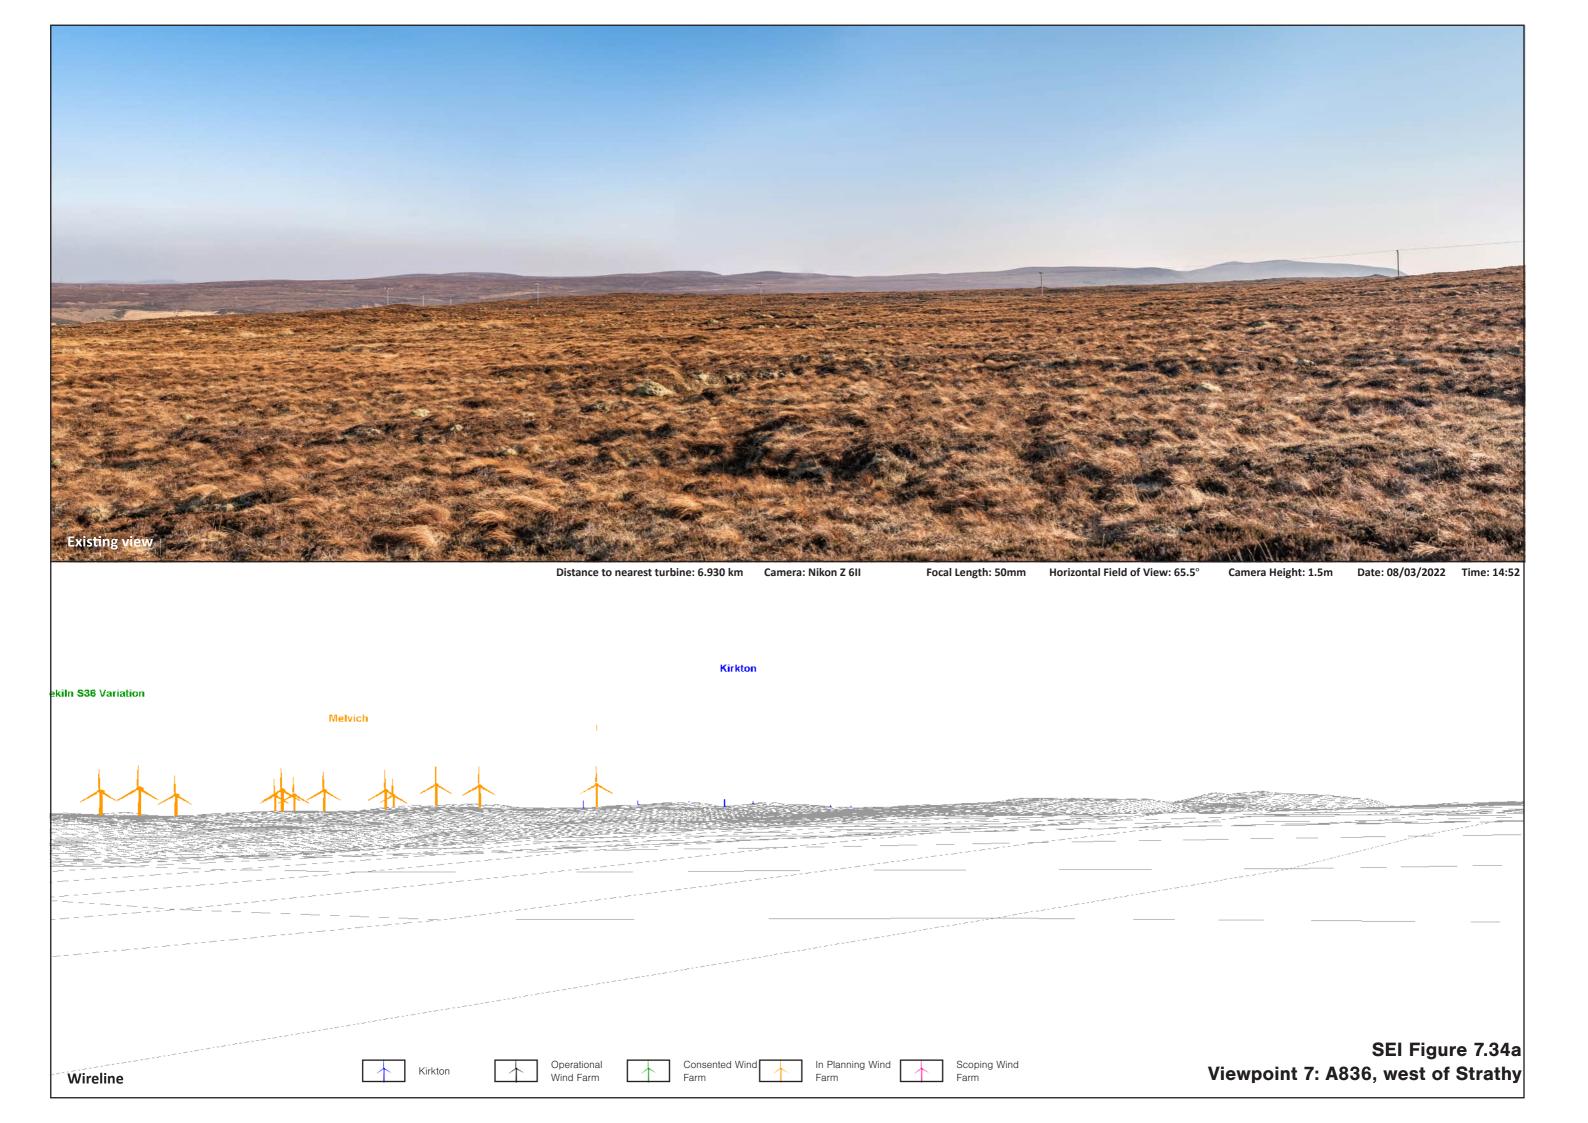

Distance to nearest turbine: 6.930 km Camera: Nikon Z 6II Focal Length: 50mm Camera Height: 1.5m Date: 08/03/2022 Time: 14:52

SEI Figure 7.34c Viewpoint 7: A836, west of Strathy

Distance to nearest turbine: 6.930 km

Focal Length: 75mm

Camera Height: 1.5m

Date: 08/03/2022 Time: 14:52

SEI Figure 7.34d Viewpoint 7: A836, west of Strathy

Distance to nearest turbine: 7.371 km Camera: Nikon Z 6II Focal Length: 50mm vertical (27°) x 28mm horizontal (65.5°) Camera Height: 1.5m Date: 18/05/2022 Time: 13:03