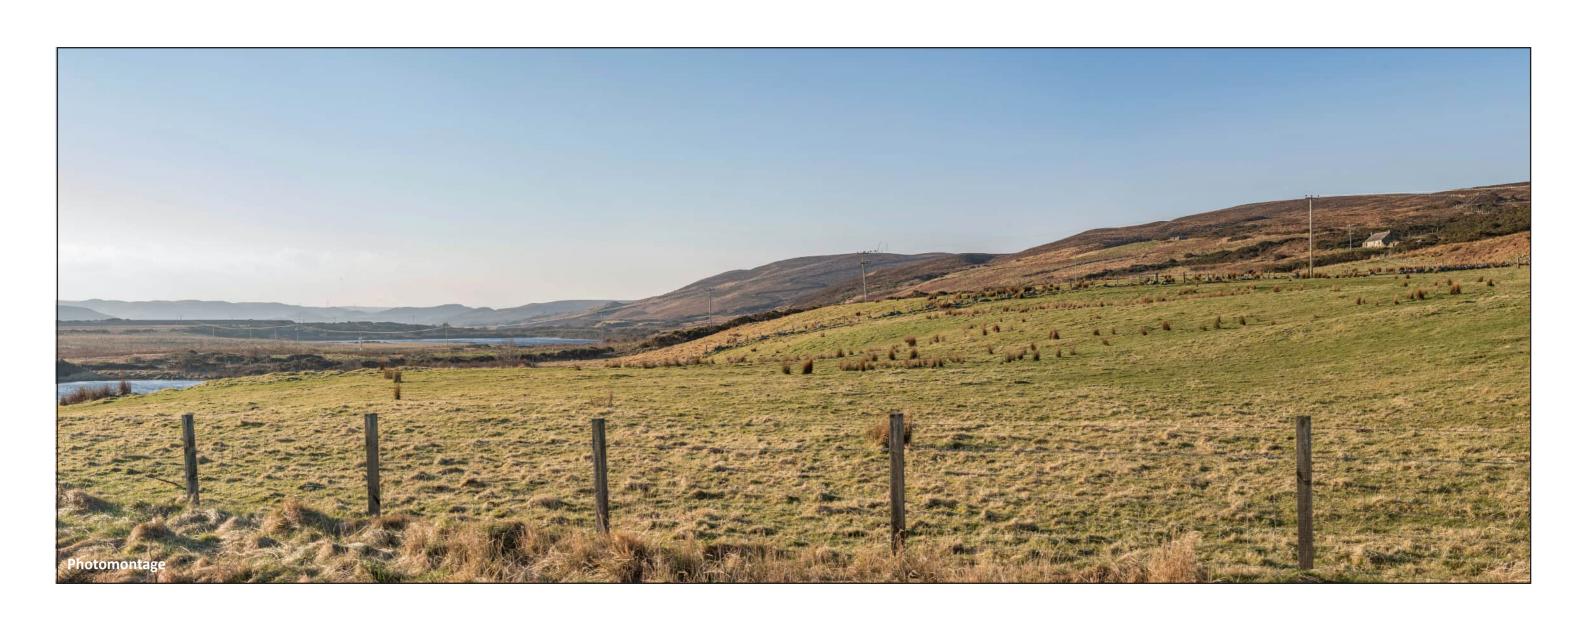

SEI Figure 7.29d Viewpoint 2: A837 Goval Strath Halladale

Distance to nearest turbine: 3.126 km Camera: Nikon Z 6II Focal Length: 50mm Camera Height: 1.5m Date: 08/03/2022 Time: 08:47

This image should be viewed at a comfortable arm's length (approx. 500mm).