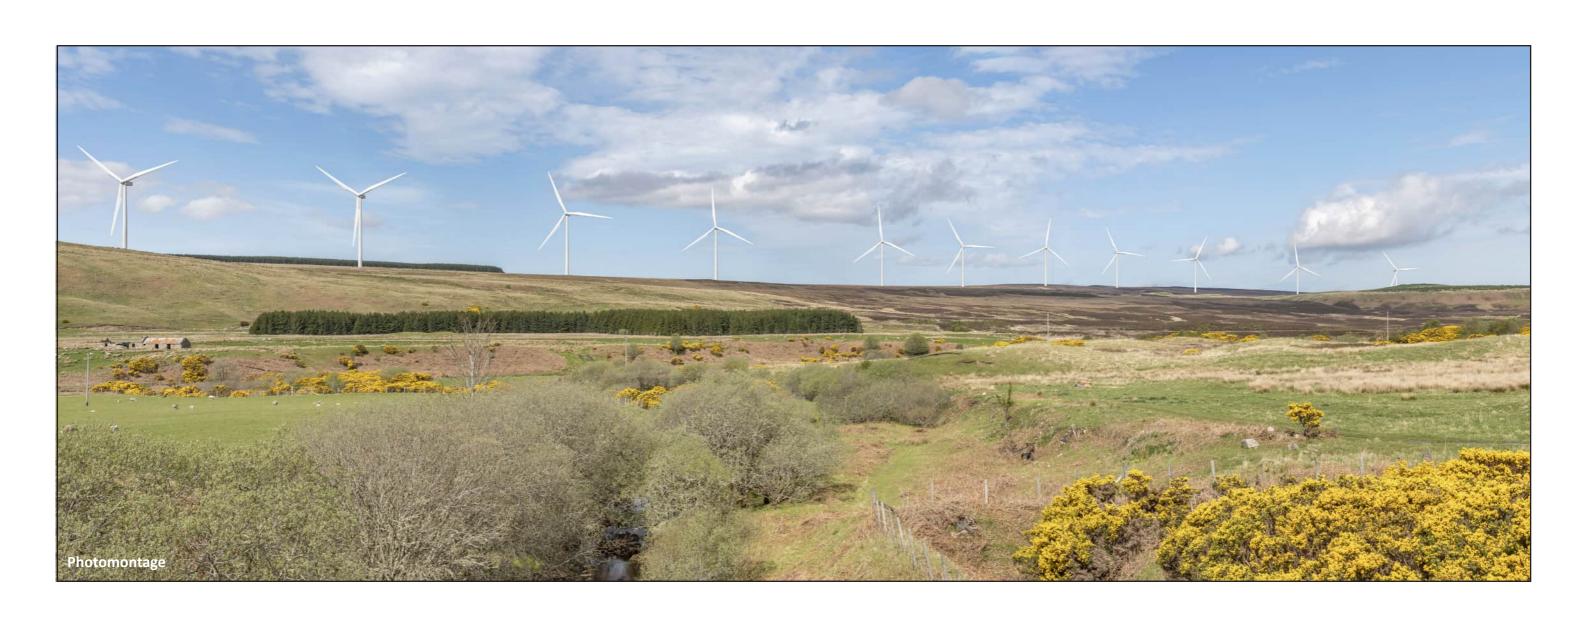

Distance to hearest turbine. 1.400 kiii. Camera, Nikoli 2 bii. 10tal Eengtii. 30tiiii. Camera Neight. 1.51ii. Date. 1

SEI Figure 7.28c Viewpoint 1: A897 Strath Halladale



SEI Figure 7.28d Viewpoint 1: A897 Strath Halladale







Potential Borrow Pit



Distance to nearest turbine: 2.162 km

Camera: Nikon Z 6II

Focal Length: 50mm

Camera Height: 1.5m

Date: 08/03/2022 Time: 09:45



Camera Height: 1.5m Focal Length: 75mm

Date: 08/03/2022 Time: 09:45

SEI Figure 7.29d Viewpoint 2: A837 Goval Strath Halladale







Distance to nearest turbine: 3.126 km Camera: Nikon Z 6II Focal Length: 50mm Camera Height: 1.5m Date: 08/03/2022 Time: 08:47



This image should be viewed at a comfortable arm's length (approx. 500mm).

SEI Figure 7.30d Viewpoint 3: South East Edge of Melvich