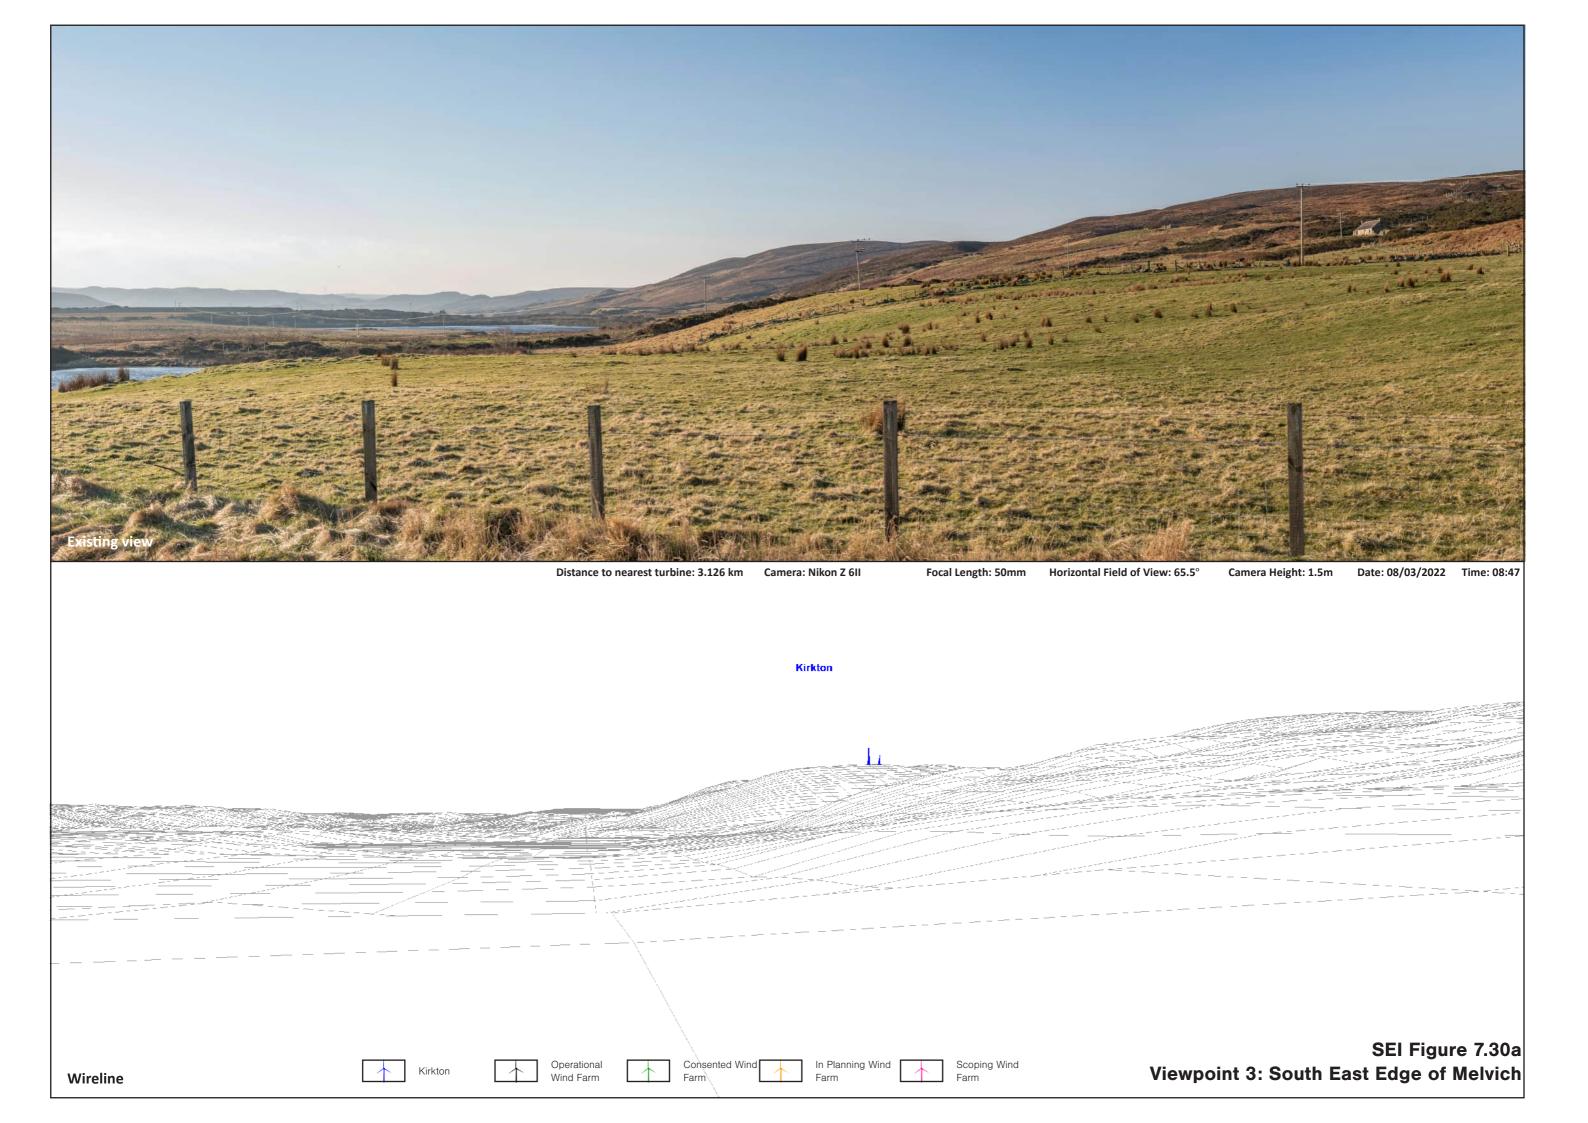

SEI Figure 7.29d Viewpoint 2: A837 Goval Strath Halladale

Distance to nearest turbine: 3.126 km Camera: Nikon Z 6II Focal Length: 50mm Camera Height: 1.5m Date: 08/03/2022 Time: 08:47

This image should be viewed at a comfortable arm's length (approx. 500mm).