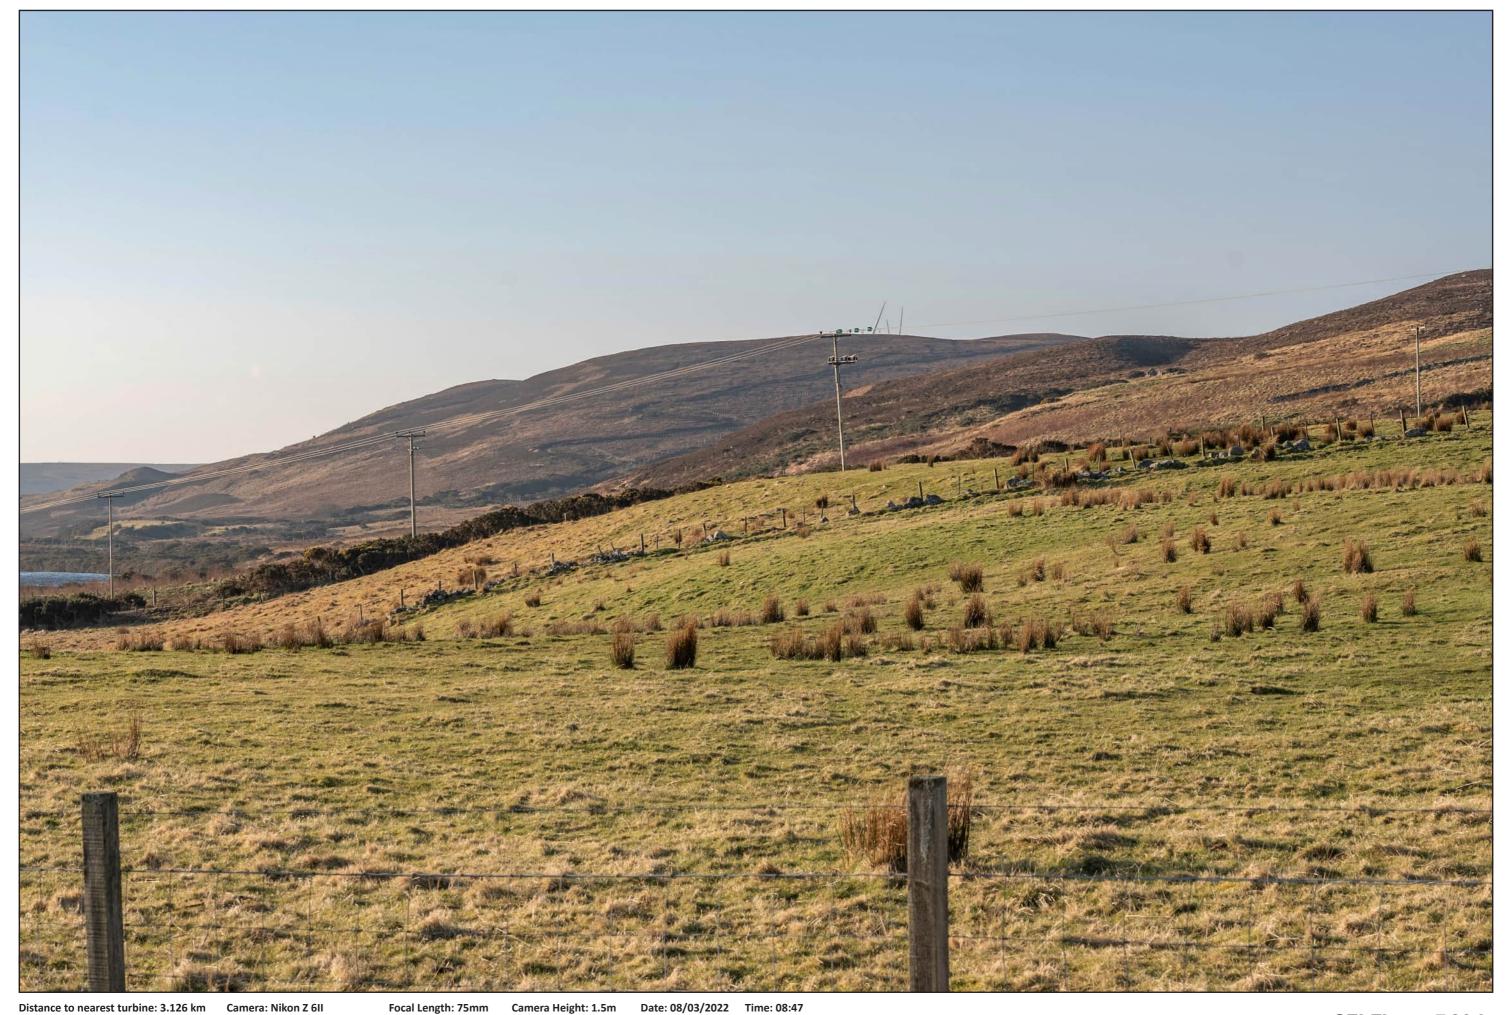

SEI Figure 7.29d Viewpoint 2: A837 Goval Strath Halladale

Distance to nearest turbine: 3.126 km Camera: Nikon Z 6II Focal Length: 50mm Camera Height: 1.5m Date: 08/03/2022 Time: 08:47

This image should be viewed at a comfortable arm's length (approx. 500mm).