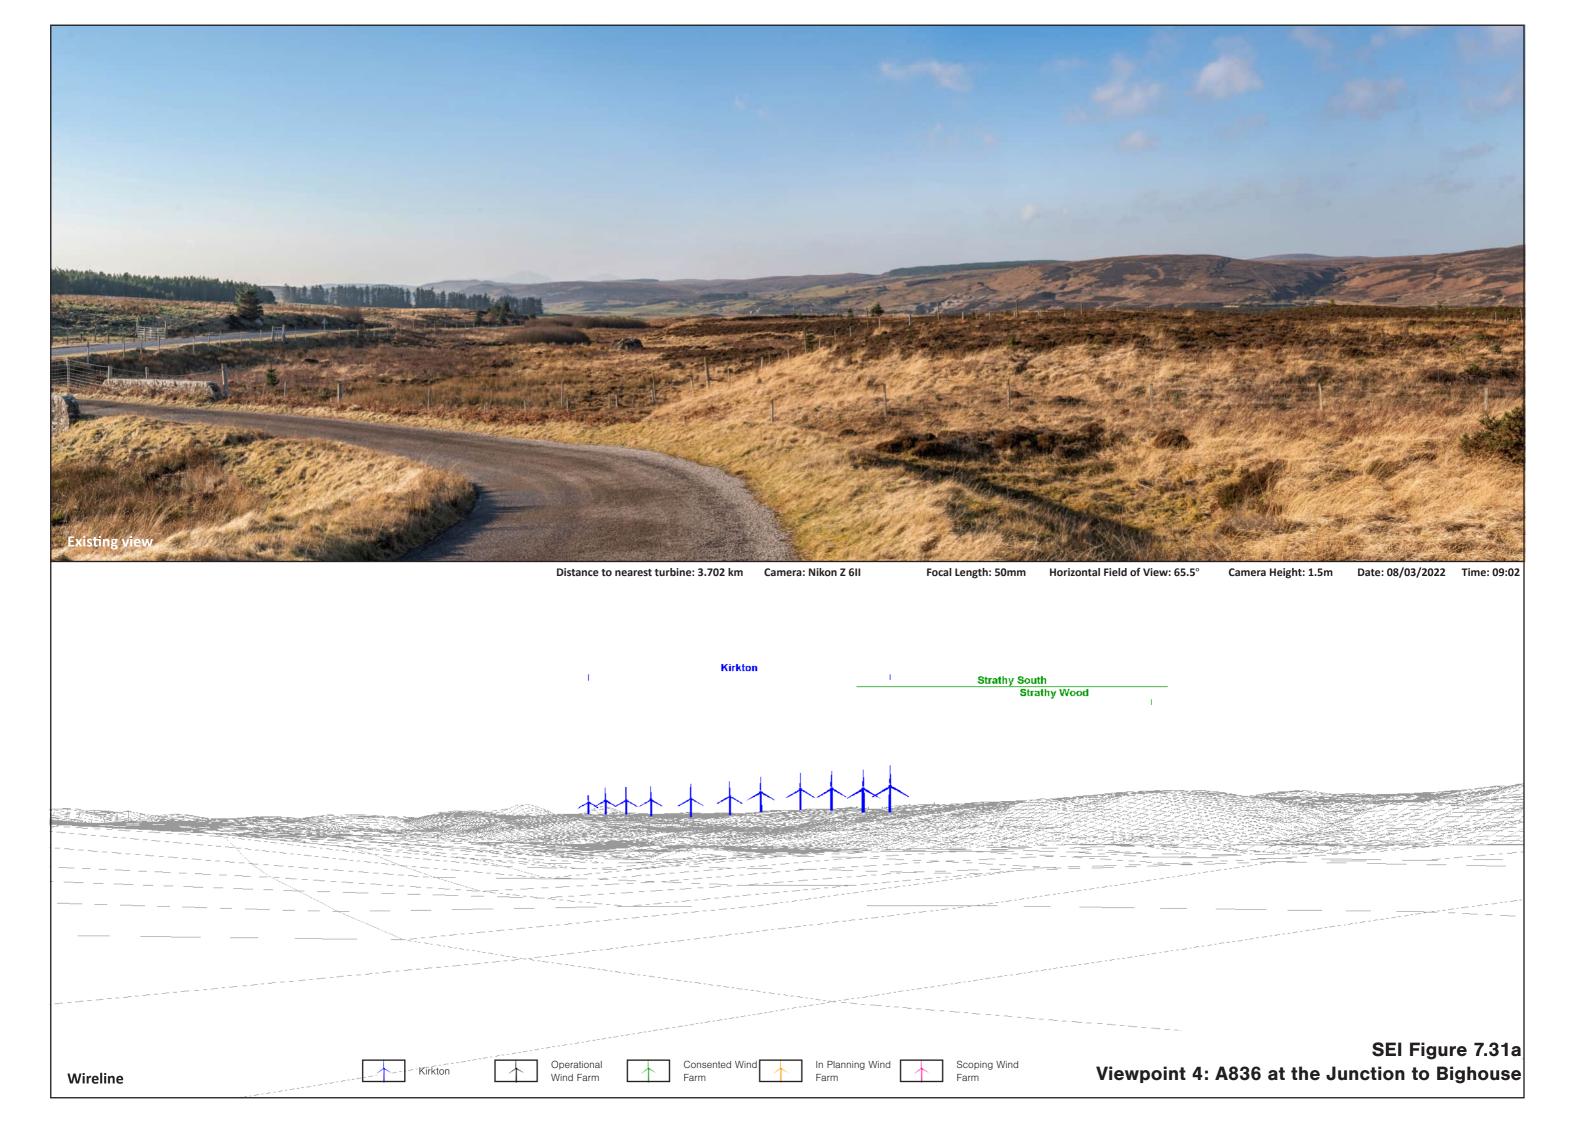

SEI Figure 7.30d Viewpoint 3: South East Edge of Melvich

Potential Borrow Pit

Distance to nearest turbine: 3.702 km Camera: Nikon Z 6II

Focal Length: 50mm

Camera Height: 1.5m

Date: 08/03/2022 Time: 09:02

SEI Figure 7.31c Viewpoint 4: A836 at the Junction to Bighouse