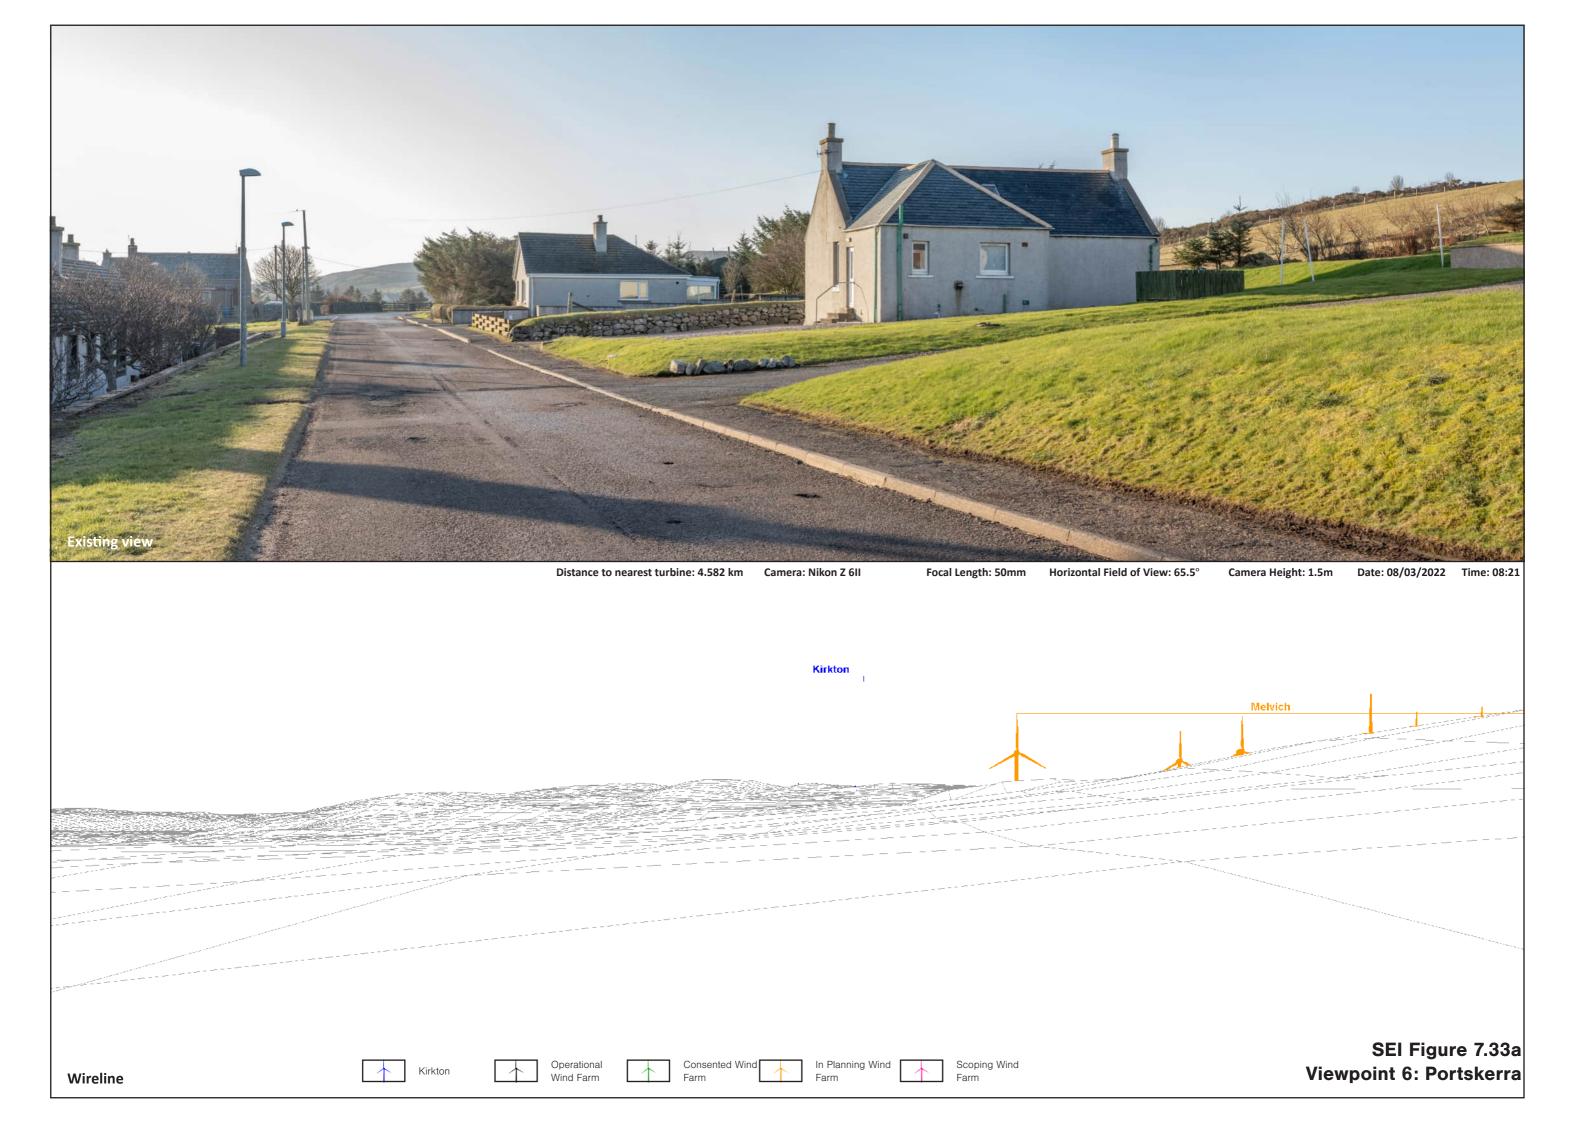

SEI Figure 7.30d Viewpoint 3: South East Edge of Melvich

Potential Borrow Pit

Distance to nearest turbine: 3.702 km Camera: Nikon Z 6II

Focal Length: 50mm

Camera Height: 1.5m

Date: 08/03/2022 Time: 09:02

SEI Figure 7.31c Viewpoint 4: A836 at the Junction to Bighouse

Distance to nearest turbine: 3.702 km

Focal Length: 75mm Camera Height: 1.5m

Date: 08/03/2022 Time: 09:02

SEI Figure 7.31d Viewpoint 4: A836 at the Junction to Bighouse

Distance to nearest turbine: 3.910 km Camera: Nikon Z 6II Focal Length: 50mm Camera Height: 1.5m Date: 08/03/2022 Time: 09:22