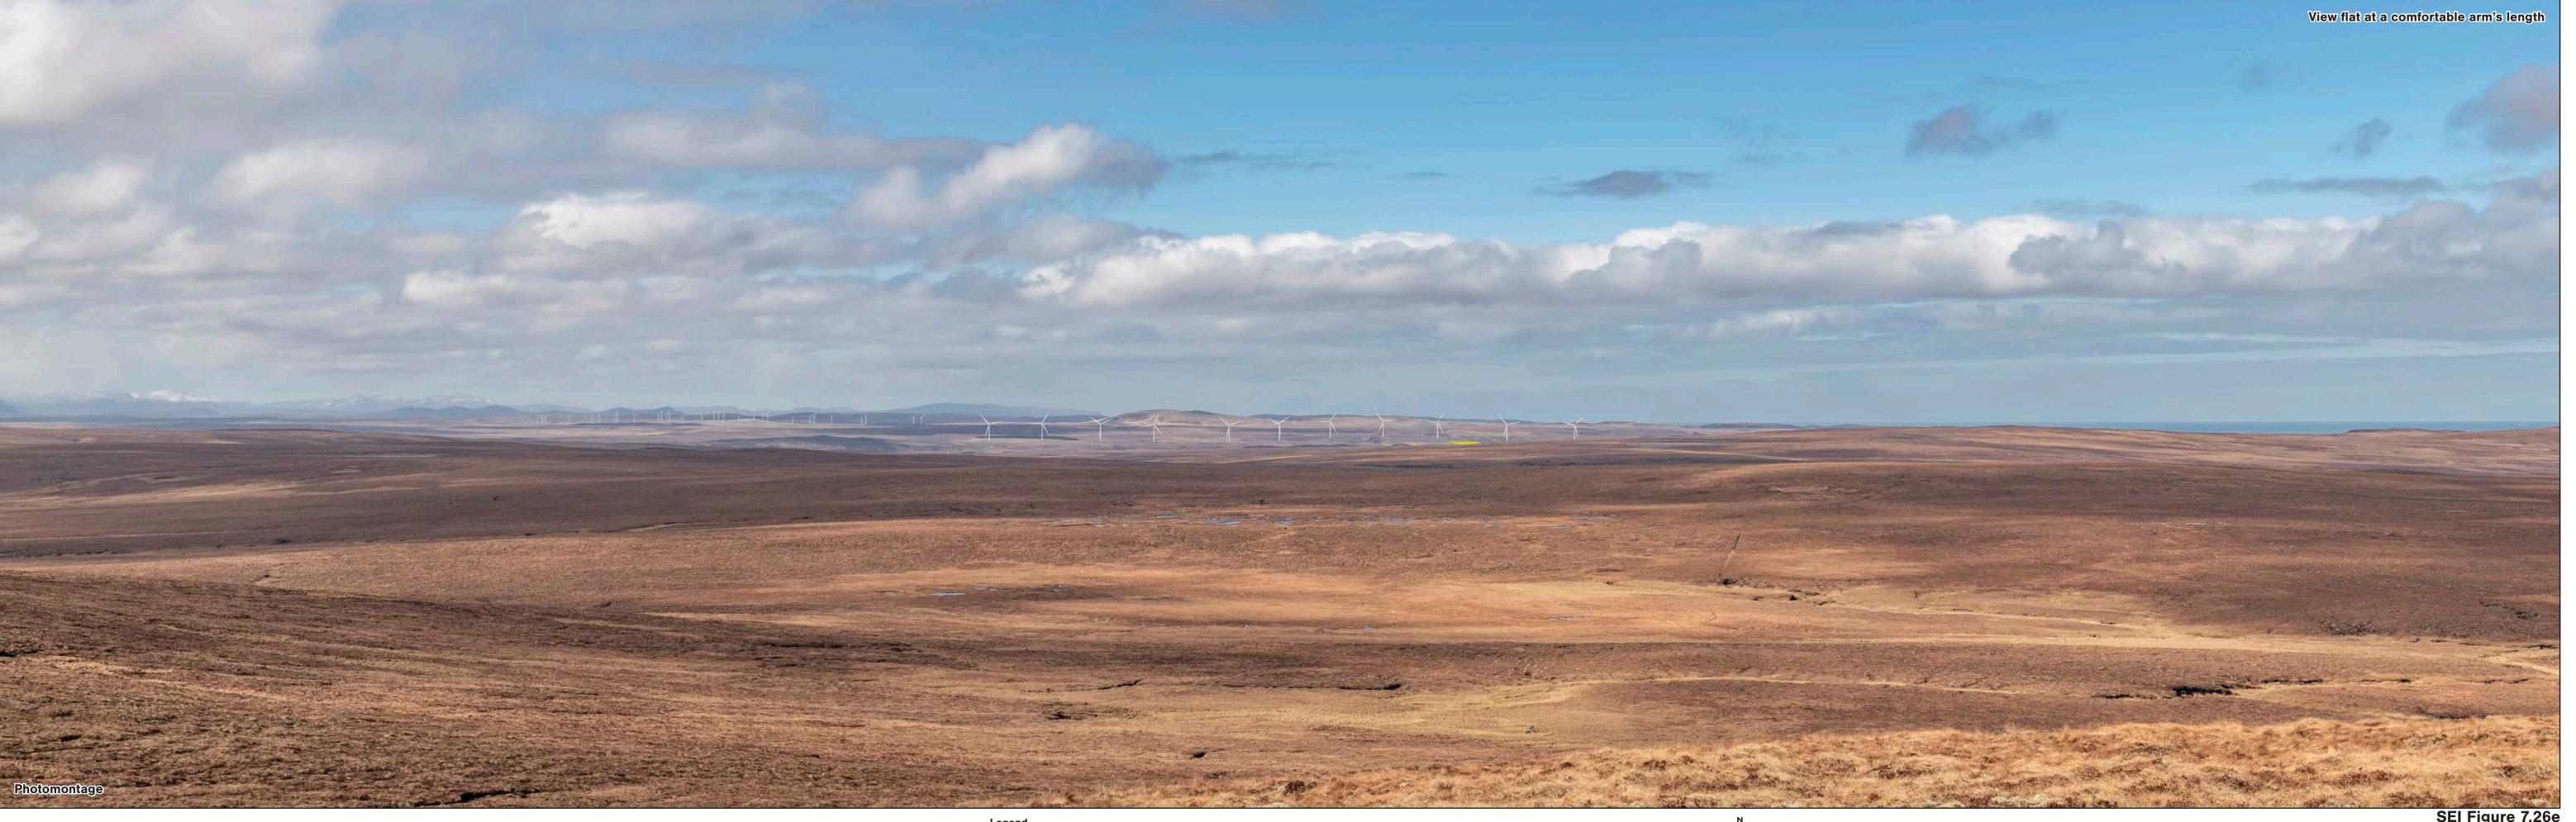

289.86 m AOD

Horizontal field of view: 53.5° (planar projection)

Principal distance: 812.5 mm

Paper size: 841 x 297 mm (half A1)

Correct printed image size: 820 x 260 mm

Lens: 50mm f/1.4f
Camera height: 1.5m AGL
Date and time: 20/03/2020 12:30

Legend
Potential Borrow Pit

Viewpoint D: Beinn nam Bad Mor