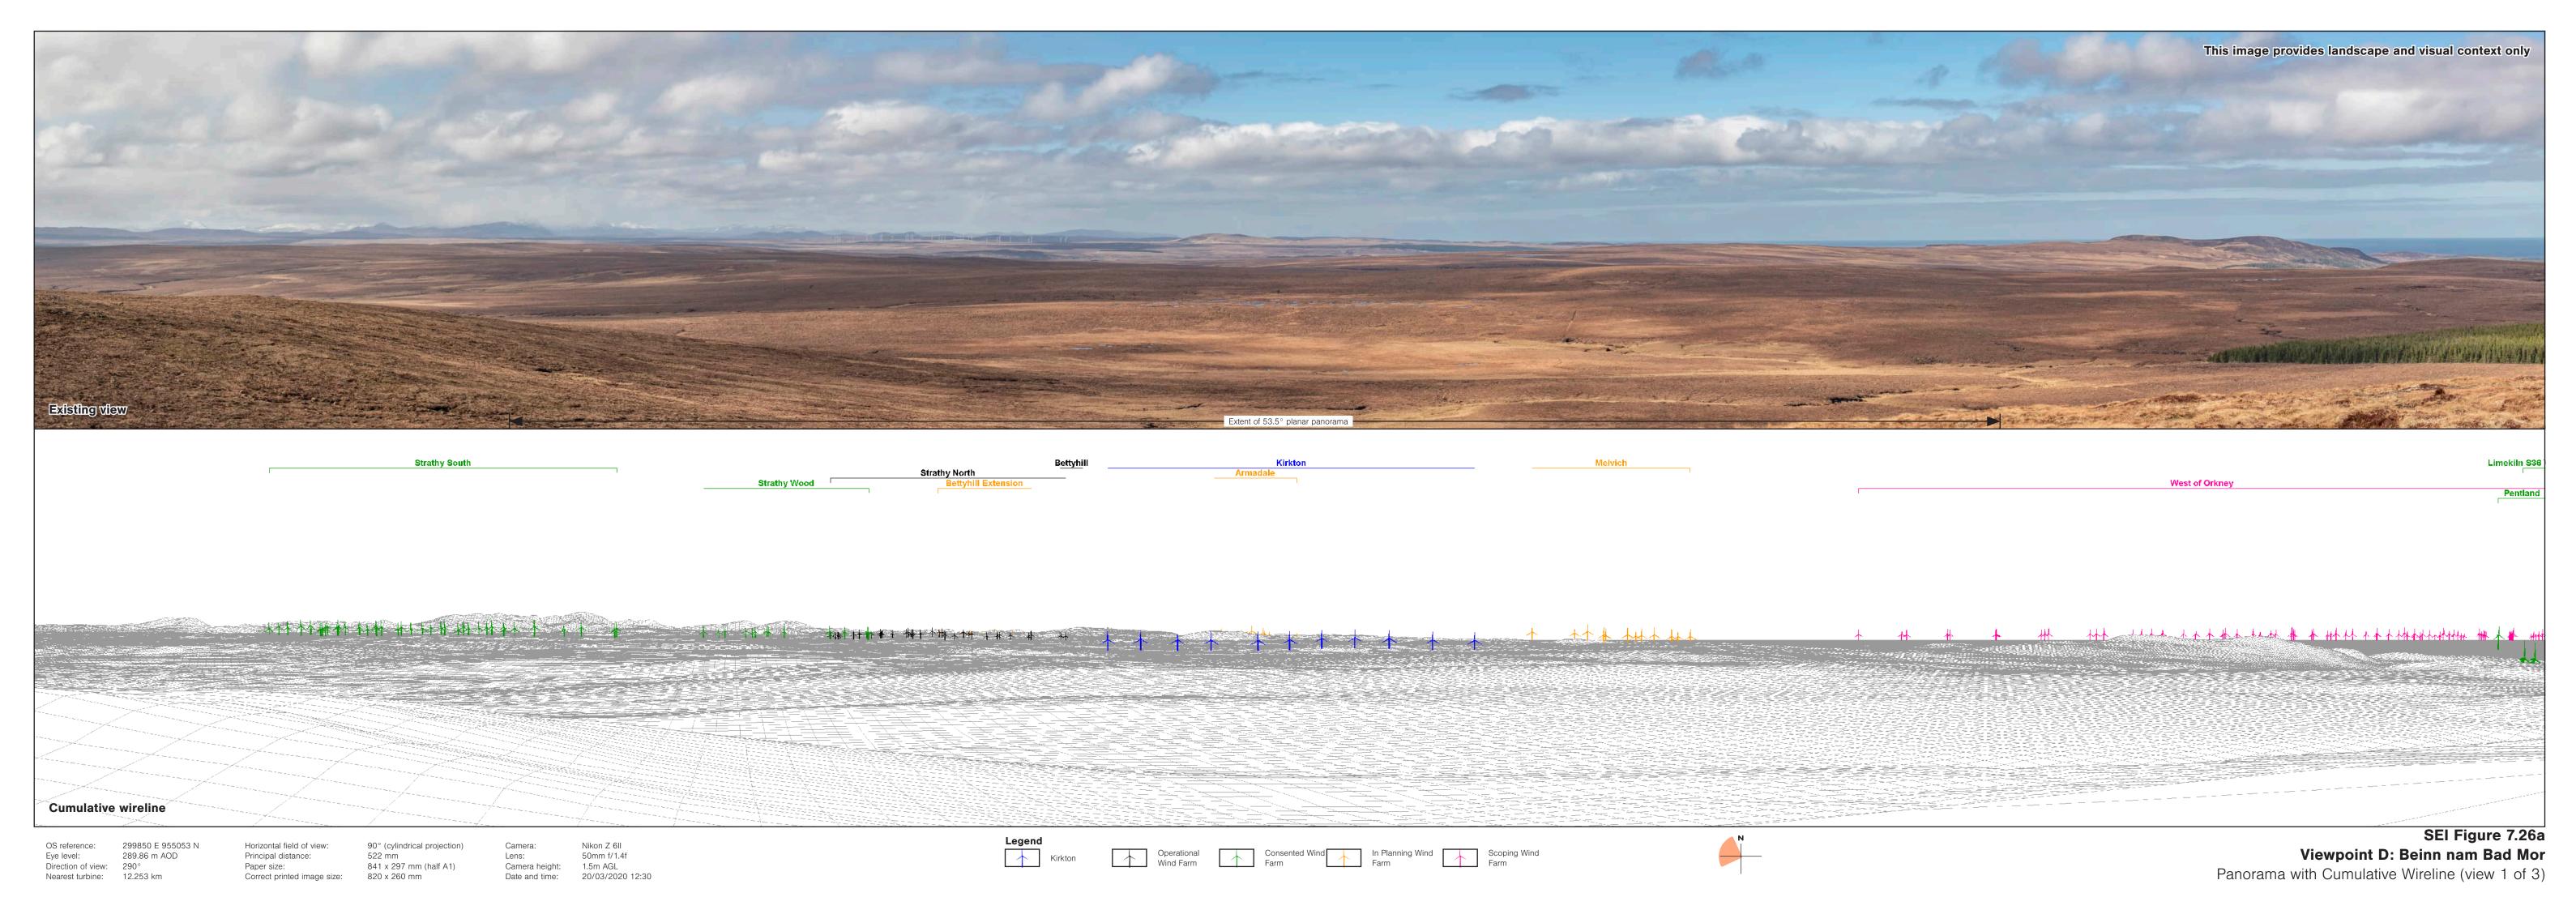

289.86 m AOD

Horizontal field of view: 53.5° (planar projection)

Principal distance: 812.5 mm

Paper size: 841 x 297 mm (half A1)

Correct printed image size: 820 x 260 mm

Lens: 50mm f/1.4f
Camera height: 1.5m AGL
Date and time: 20/03/2020 12:30

Legend
Potential Borrow Pit

Viewpoint D: Beinn nam Bad Mor