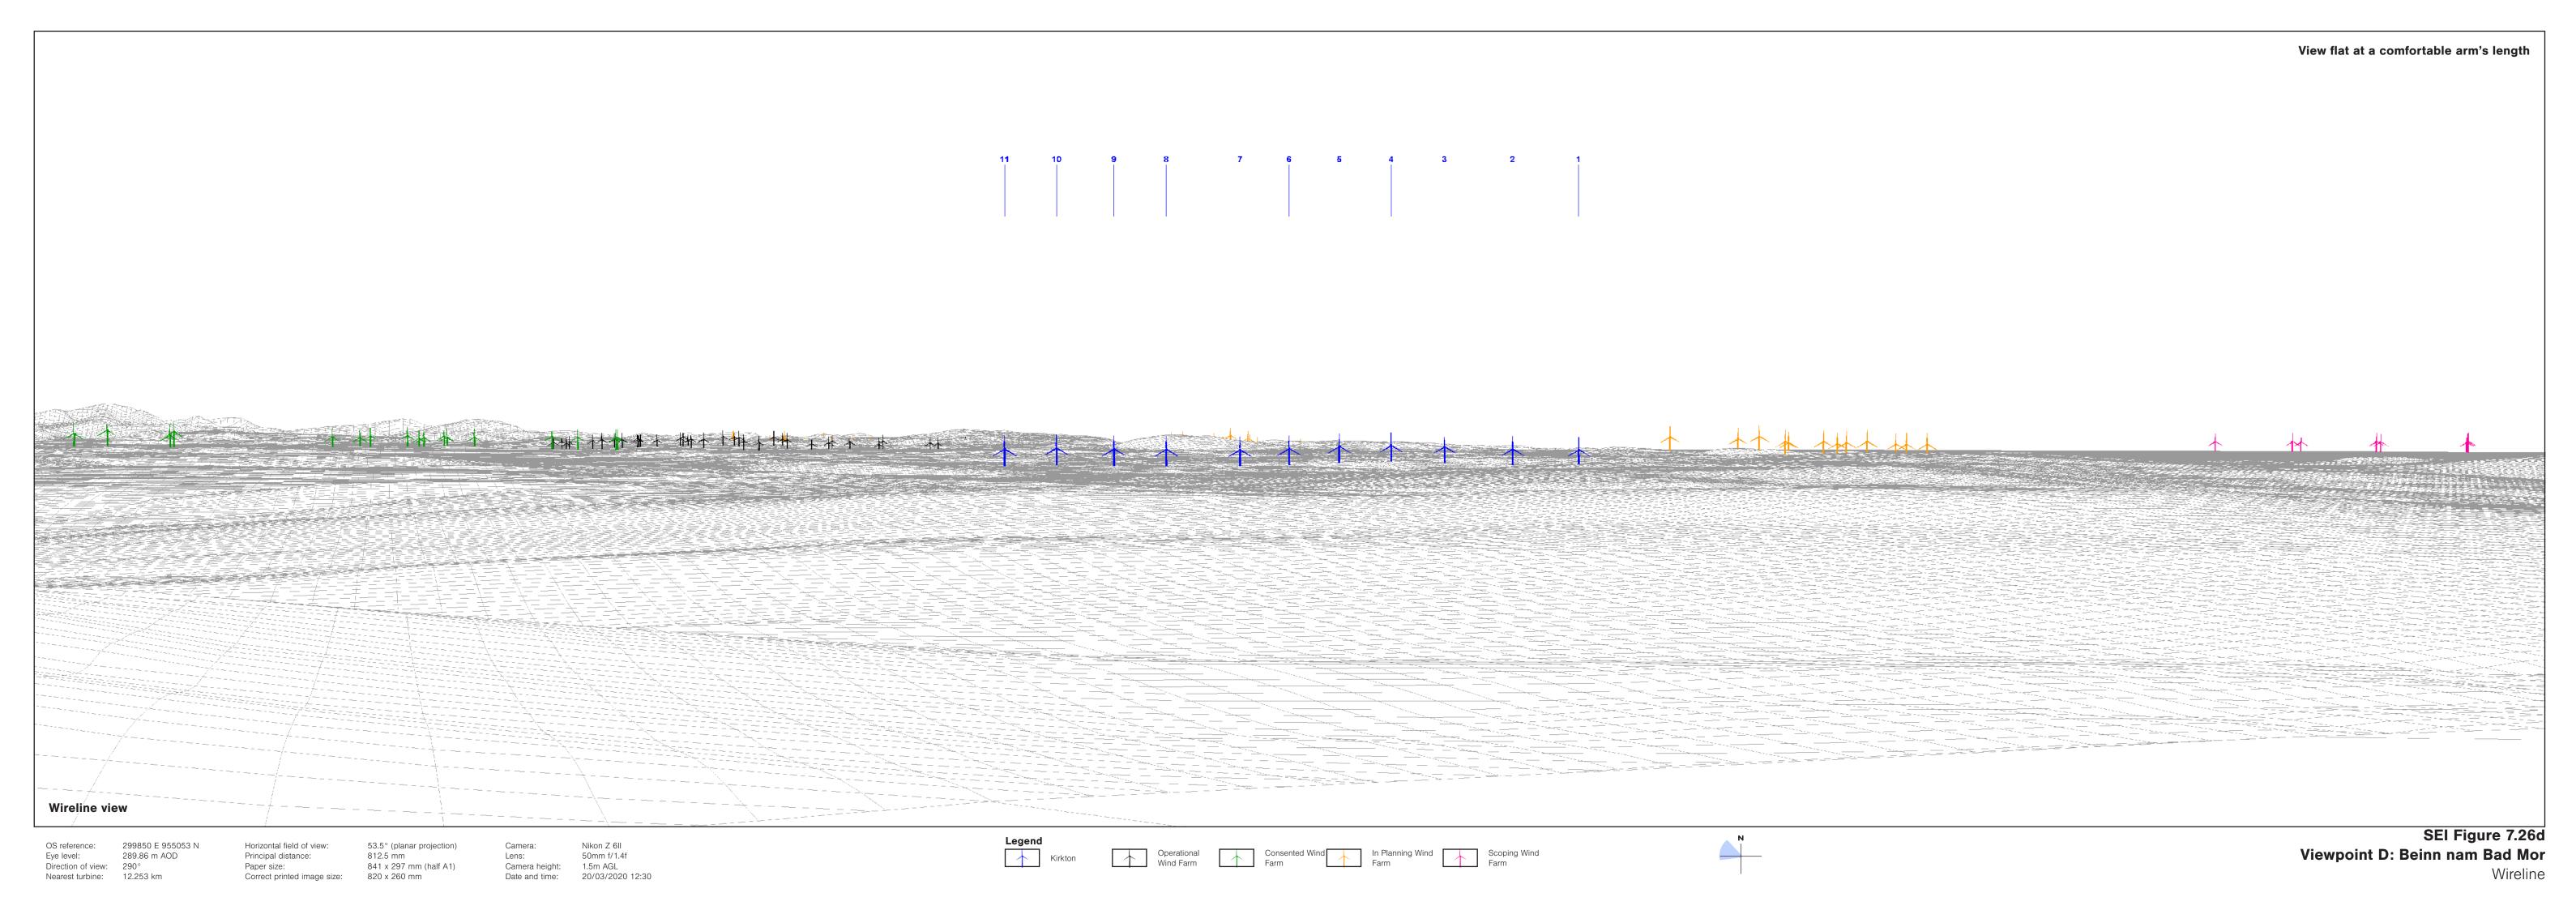

289.86 m AOD

Horizontal field of view: 53.5° (planar projection)

Principal distance: 812.5 mm

Paper size: 841 x 297 mm (half A1)

Correct printed image size: 820 x 260 mm

Lens: 50mm f/1.4f
Camera height: 1.5m AGL
Date and time: 20/03/2020 12:30

Legend
Potential Borrow Pit

Viewpoint D: Beinn nam Bad Mor