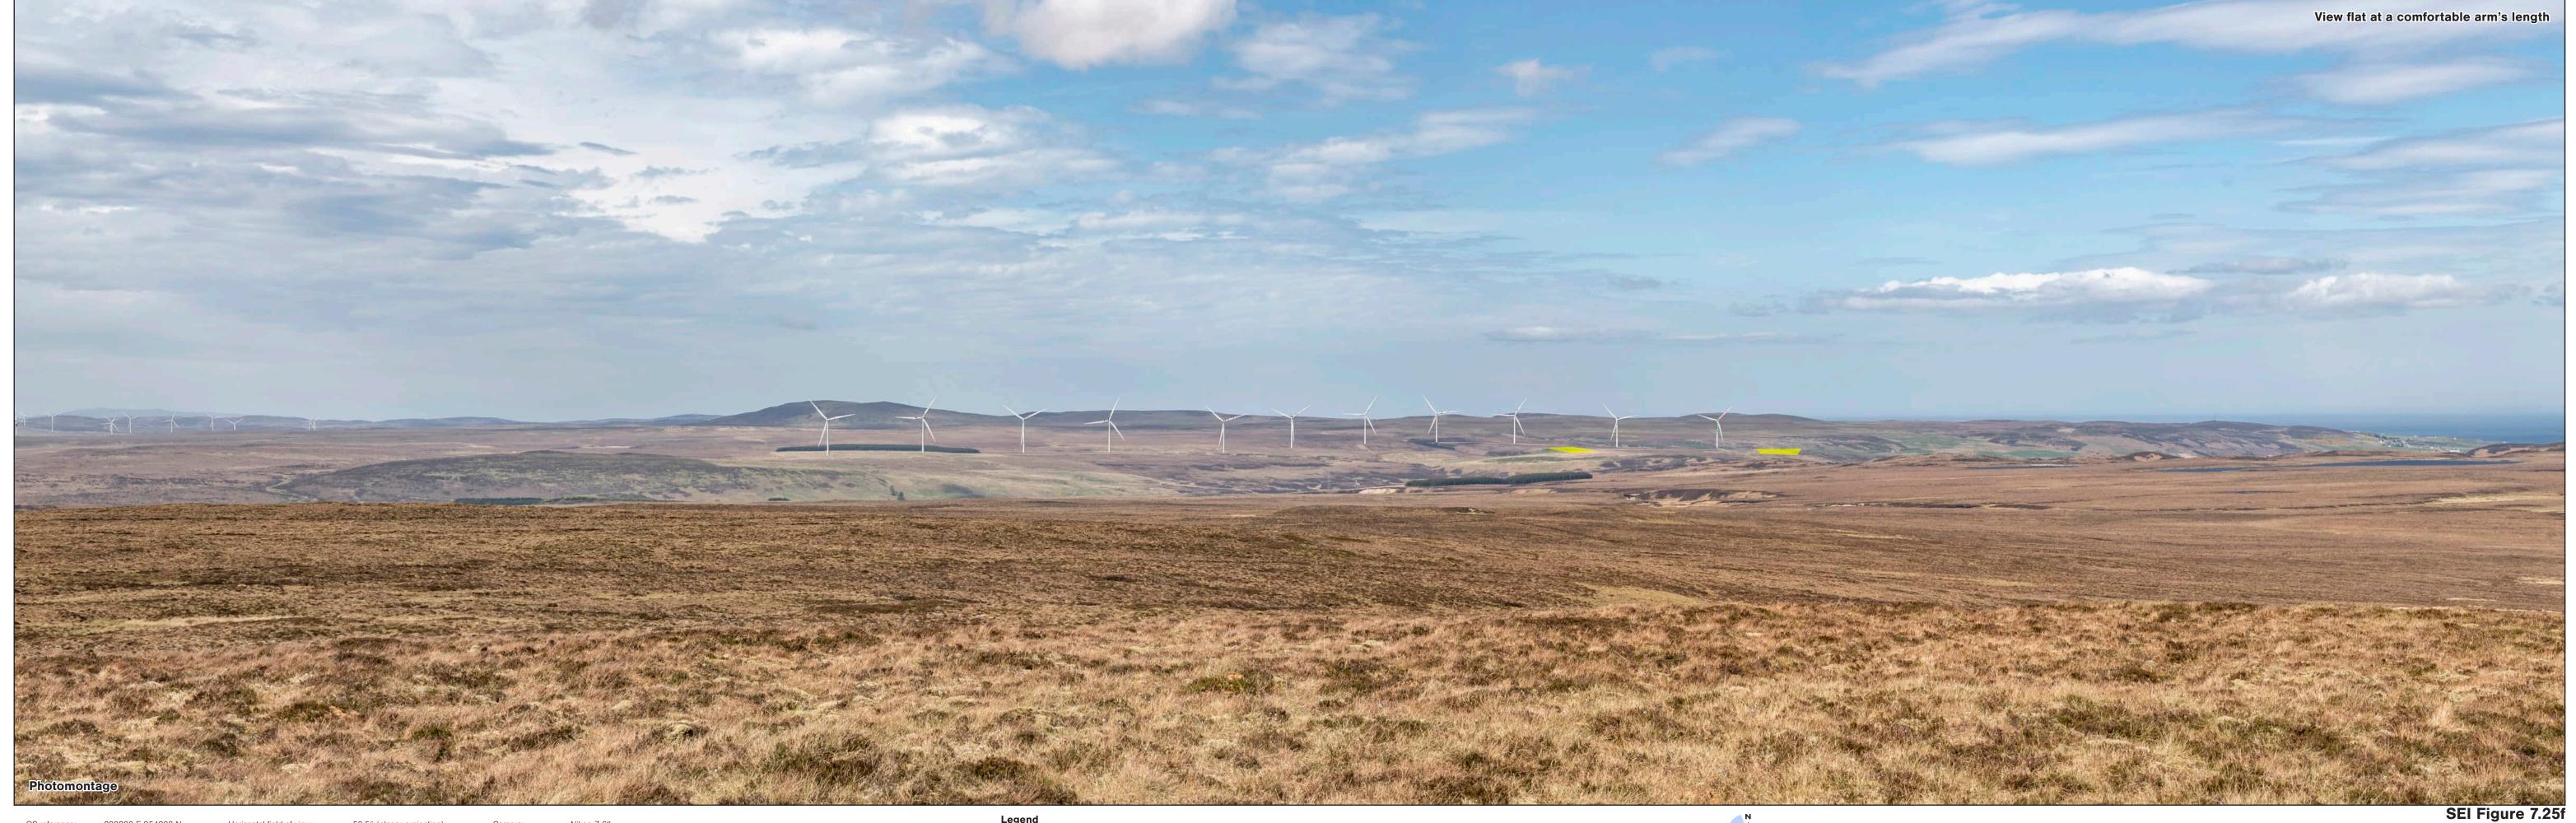

Direction of view: 310° Nearest turbine: 6.063 km

227.31 m AOD

Horizontal field of view: 53.5° (planar projection)

Principal distance: 812.5 mm

Paper size: 841 x 297 mm (half A1)

Correct printed image size: 820 x 260 mm

Camera: Nikon Z 6II
Lens: 50mm f/1.4f
Camera height: 1.5m AGL
Date and time: 17/05/2022 13:20

Legend
Potential Borrow Pit

Viewpoint B: Cnoc Bad Mhairstein

Panorama with Cumulative Wireline (view 2 of 3)

Direction of view: 290°