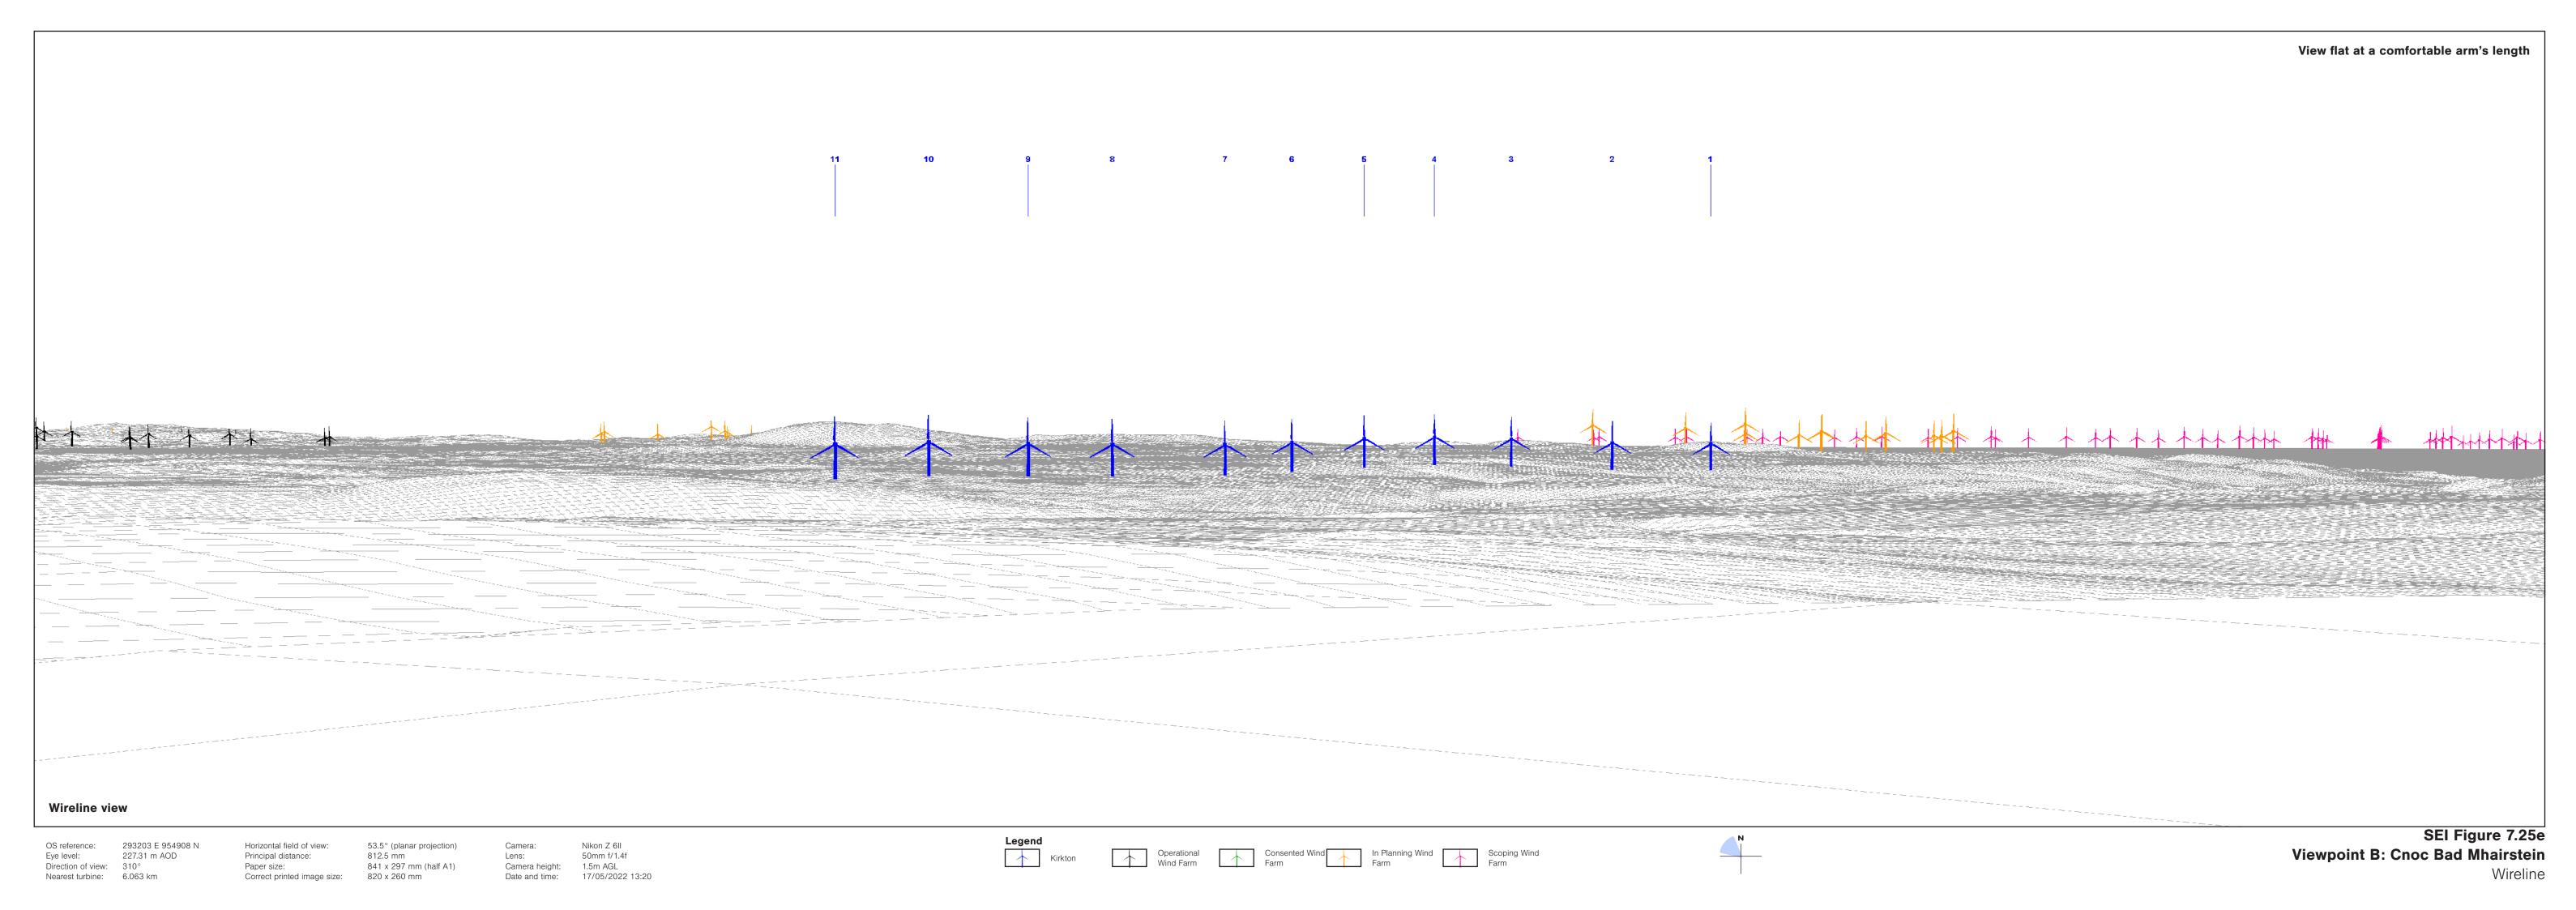

Direction of view: 310° Nearest turbine: 6.063 km

227.31 m AOD

Horizontal field of view: 53.5° (planar projection)

Principal distance: 812.5 mm

Paper size: 841 x 297 mm (half A1)

Correct printed image size: 820 x 260 mm

Camera: Nikon Z 6II
Lens: 50mm f/1.4f
Camera height: 1.5m AGL
Date and time: 17/05/2022 13:20

Legend
Potential Borrow Pit

Viewpoint B: Cnoc Bad Mhairstein

Panorama with Cumulative Wireline (view 2 of 3)

Direction of view: 290°