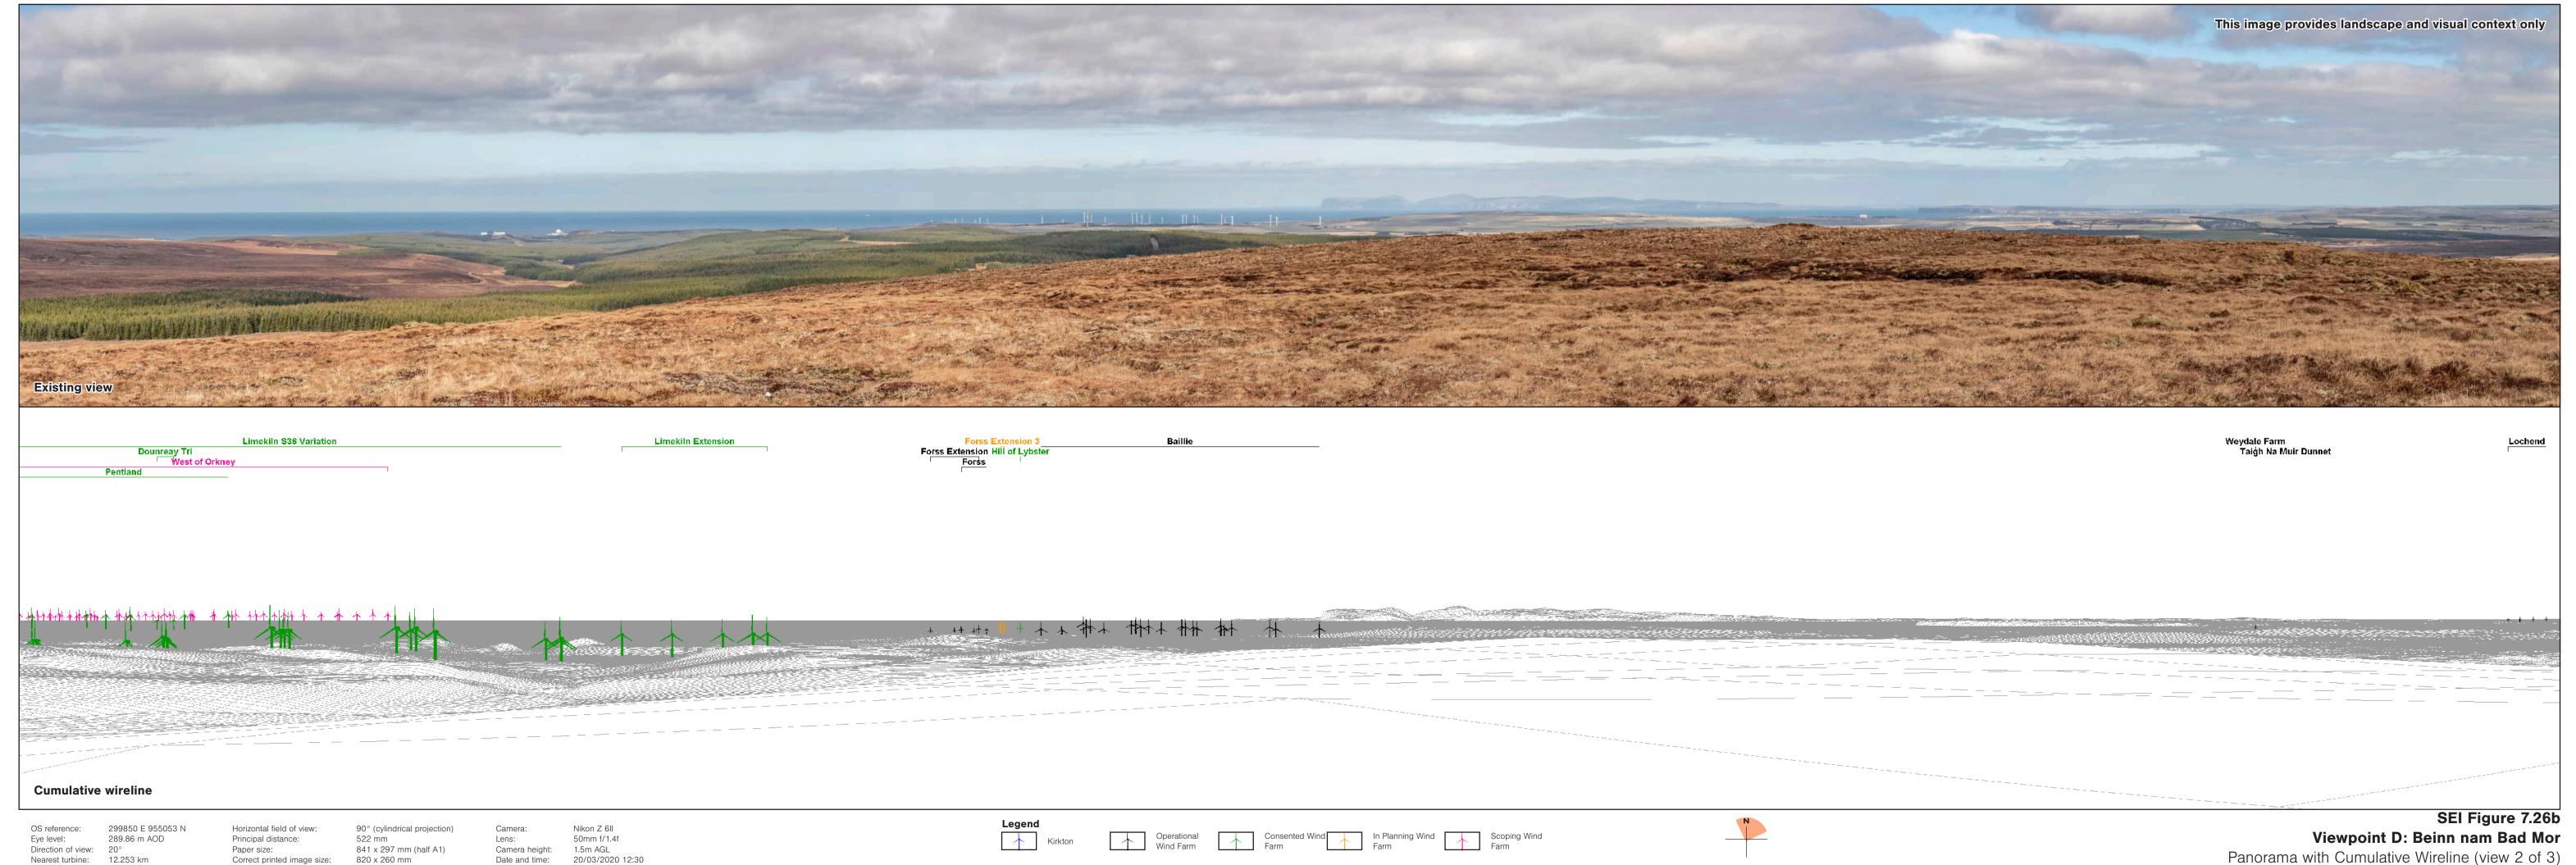

289.86 m AOD

Horizontal field of view: 53.5° (planar projection)

Principal distance: 812.5 mm

Paper size: 841 x 297 mm (half A1)

Correct printed image size: 820 x 260 mm

Lens: 50mm f/1.4f
Camera height: 1.5m AGL
Date and time: 20/03/2020 12:30

Legend
Potential Borrow Pit

Viewpoint D: Beinn nam Bad Mor