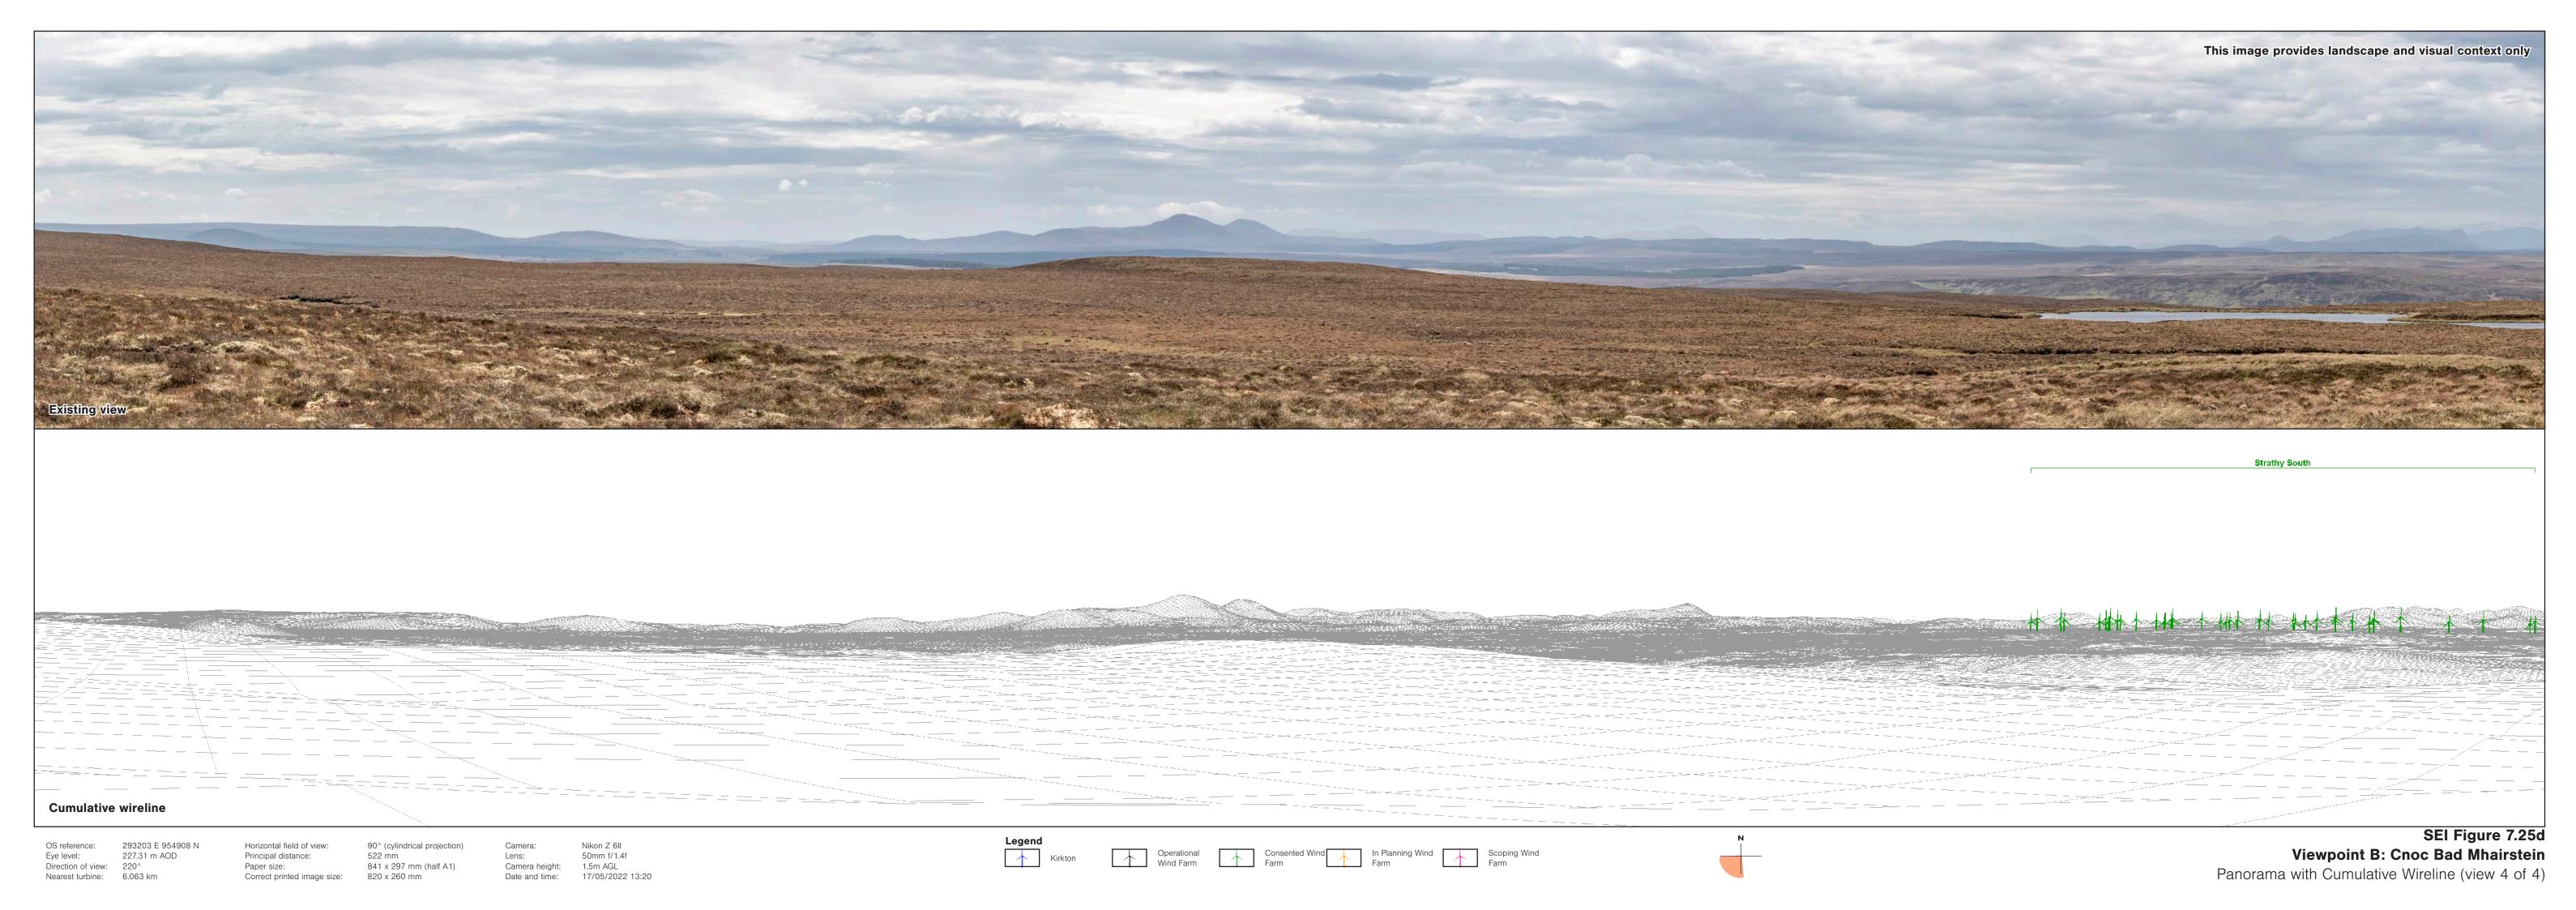

Direction of view: 310° Nearest turbine: 6.063 km

227.31 m AOD

Horizontal field of view: 53.5° (planar projection)

Principal distance: 812.5 mm

Paper size: 841 x 297 mm (half A1)

Correct printed image size: 820 x 260 mm

Camera: Nikon Z 6II
Lens: 50mm f/1.4f
Camera height: 1.5m AGL
Date and time: 17/05/2022 13:20

Legend
Potential Borrow Pit

Viewpoint B: Cnoc Bad Mhairstein

Panorama with Cumulative Wireline (view 2 of 3)

Direction of view: 290°