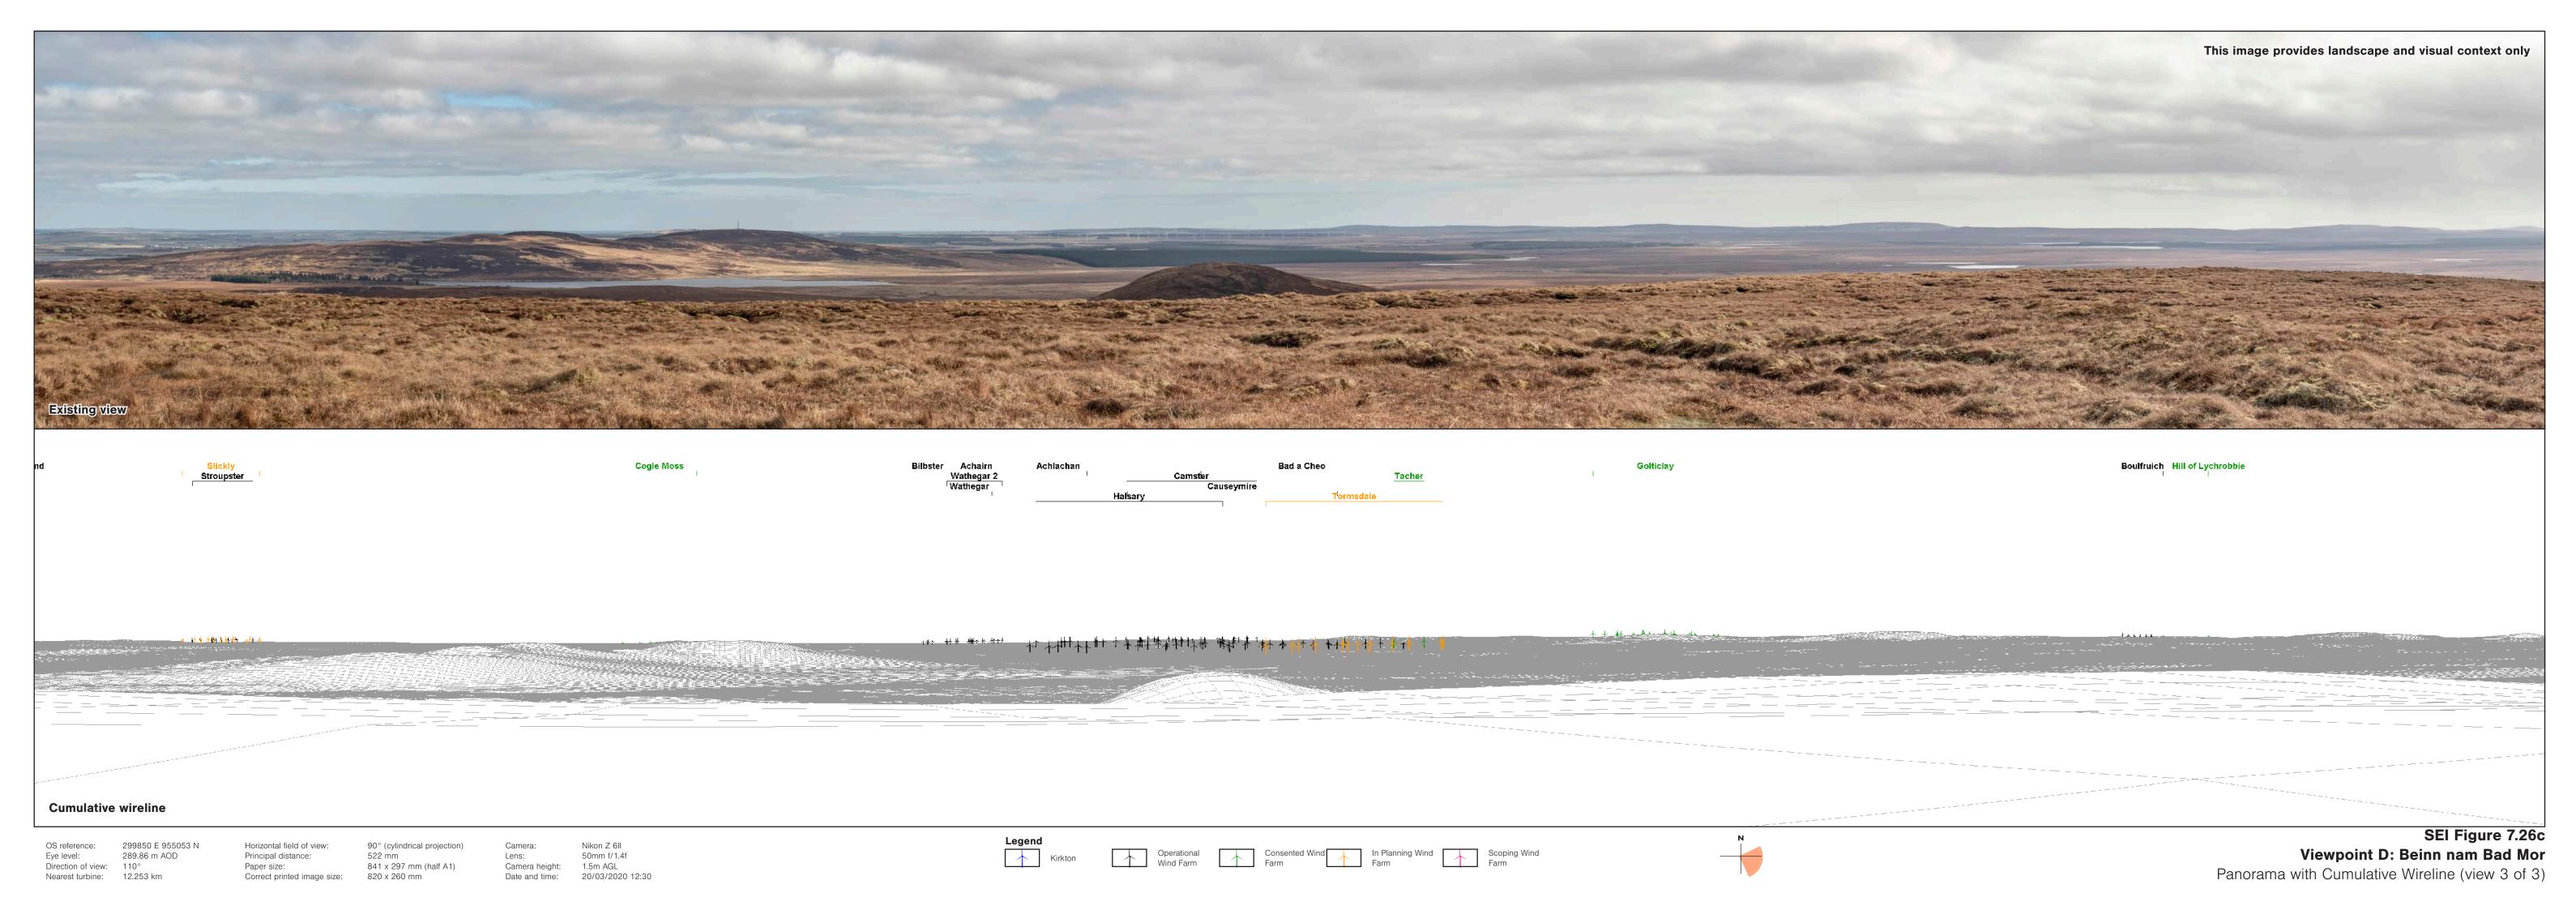

289.86 m AOD

Horizontal field of view: 53.5° (planar projection)

Principal distance: 812.5 mm

Paper size: 841 x 297 mm (half A1)

Correct printed image size: 820 x 260 mm

Lens: 50mm f/1.4f
Camera height: 1.5m AGL
Date and time: 20/03/2020 12:30

Legend
Potential Borrow Pit

Viewpoint D: Beinn nam Bad Mor