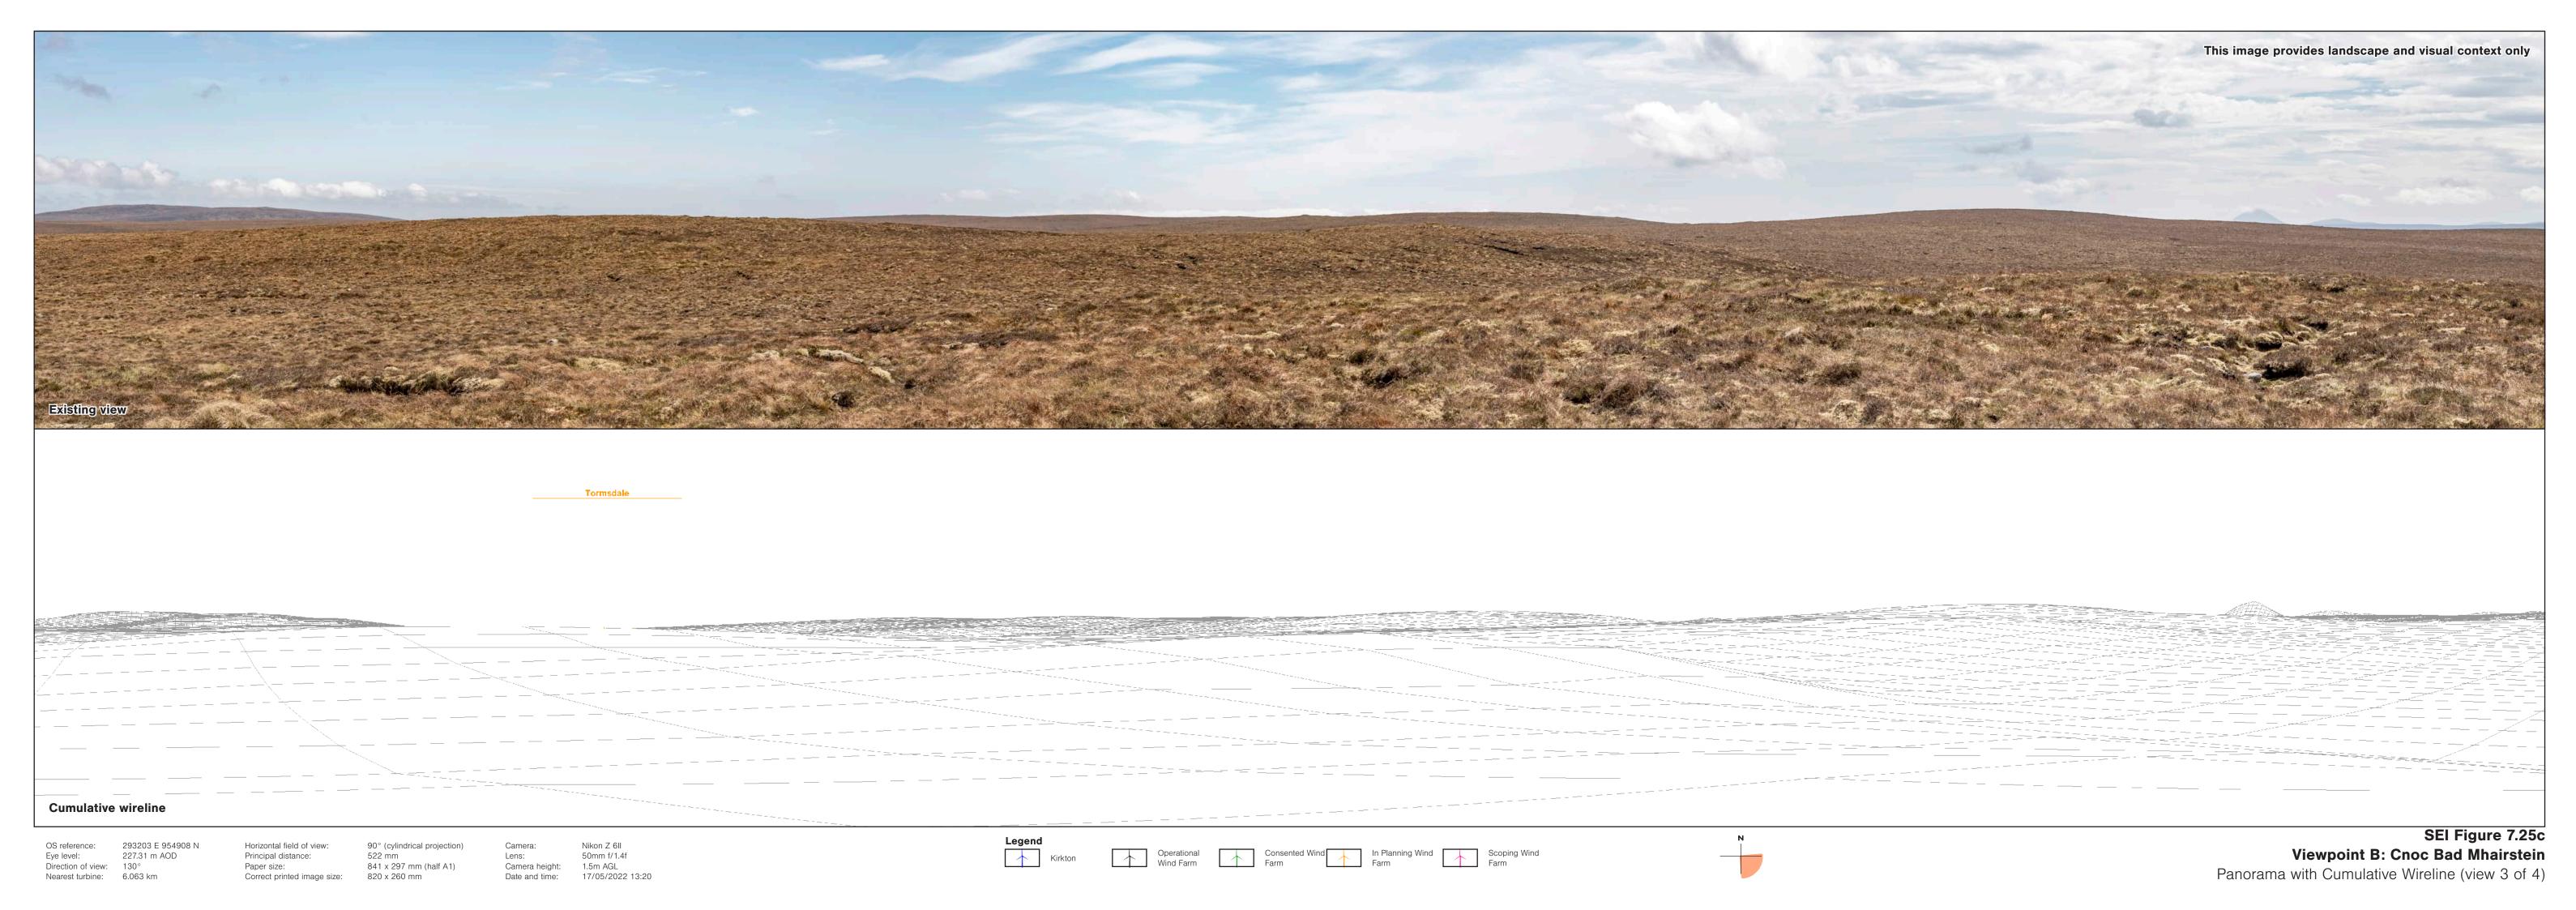

Direction of view: 310° Nearest turbine: 6.063 km

227.31 m AOD

Horizontal field of view: 53.5° (planar projection)

Principal distance: 812.5 mm

Paper size: 841 x 297 mm (half A1)

Correct printed image size: 820 x 260 mm

Camera: Nikon Z 6II
Lens: 50mm f/1.4f
Camera height: 1.5m AGL
Date and time: 17/05/2022 13:20

Legend
Potential Borrow Pit

Viewpoint B: Cnoc Bad Mhairstein

Panorama with Cumulative Wireline (view 2 of 3)

Direction of view: 290°