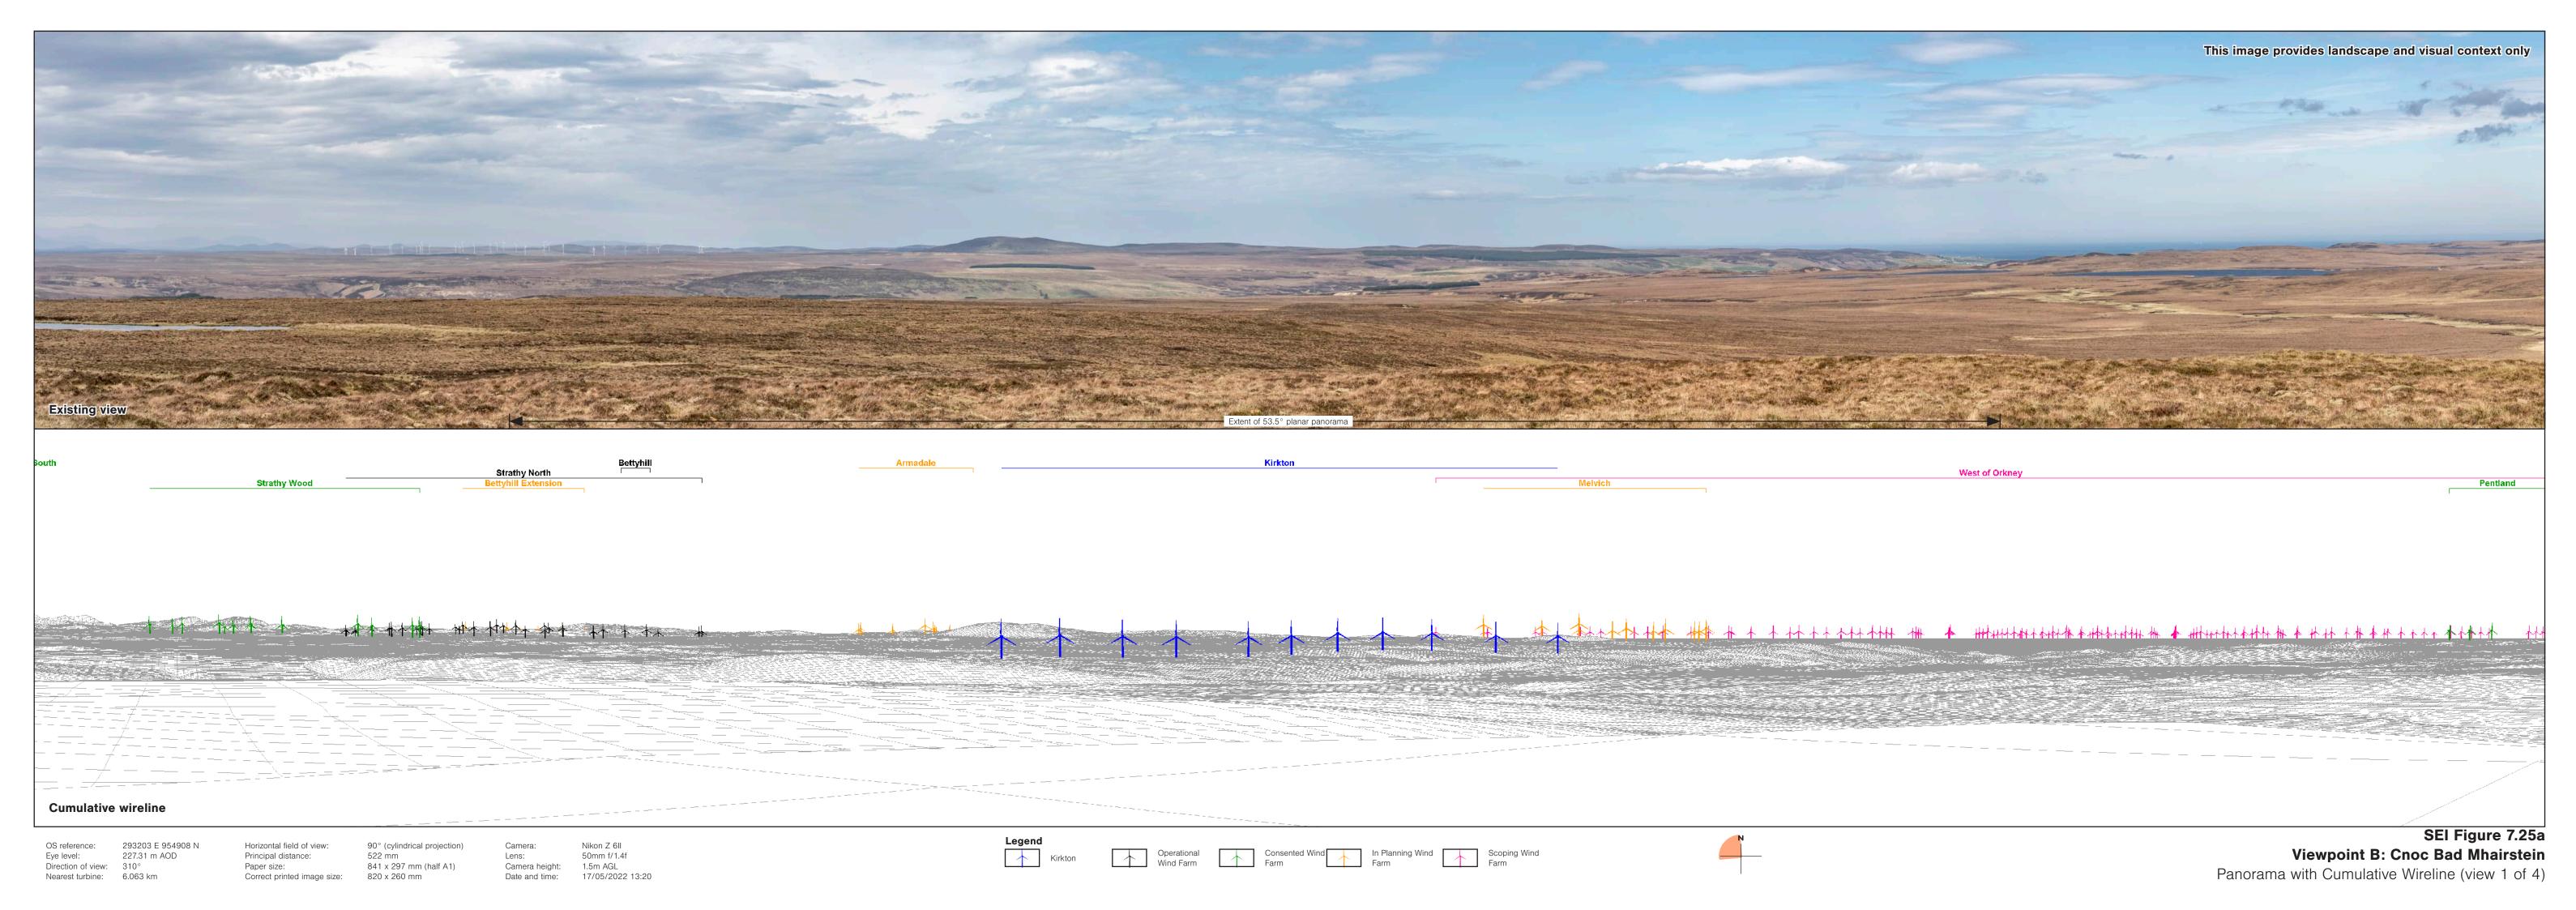

Direction of view: 310° Nearest turbine: 6.063 km

227.31 m AOD

Horizontal field of view: 53.5° (planar projection)

Principal distance: 812.5 mm

Paper size: 841 x 297 mm (half A1)

Correct printed image size: 820 x 260 mm

Camera: Nikon Z 6II
Lens: 50mm f/1.4f
Camera height: 1.5m AGL
Date and time: 17/05/2022 13:20

Legend
Potential Borrow Pit

Viewpoint B: Cnoc Bad Mhairstein

Panorama with Cumulative Wireline (view 2 of 3)

Direction of view: 290°