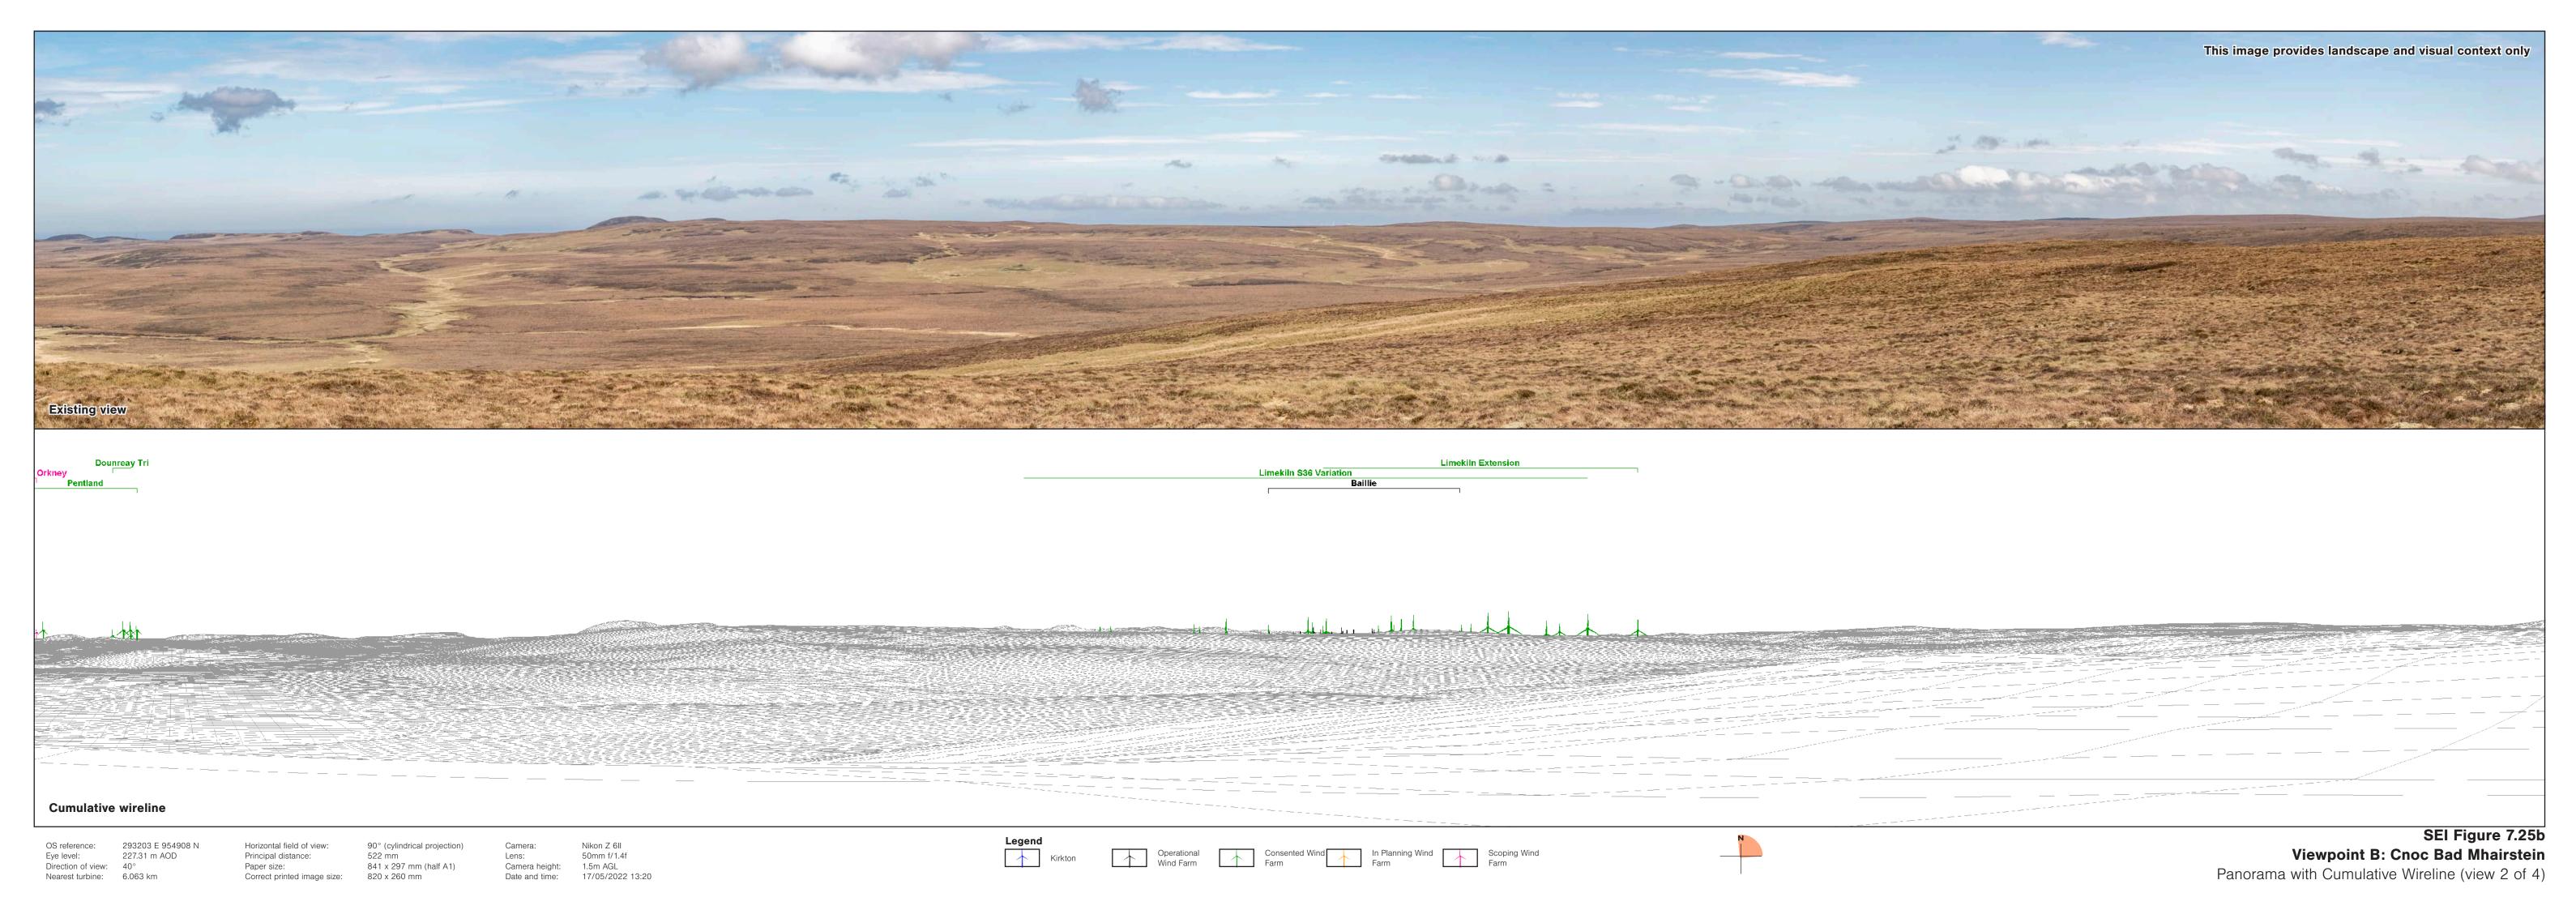

Direction of view: 310° Nearest turbine: 6.063 km

227.31 m AOD

Horizontal field of view: 53.5° (planar projection)

Principal distance: 812.5 mm

Paper size: 841 x 297 mm (half A1)

Correct printed image size: 820 x 260 mm

Camera: Nikon Z 6II
Lens: 50mm f/1.4f
Camera height: 1.5m AGL
Date and time: 17/05/2022 13:20

Legend
Potential Borrow Pit

Viewpoint B: Cnoc Bad Mhairstein

Panorama with Cumulative Wireline (view 2 of 3)

Direction of view: 290°