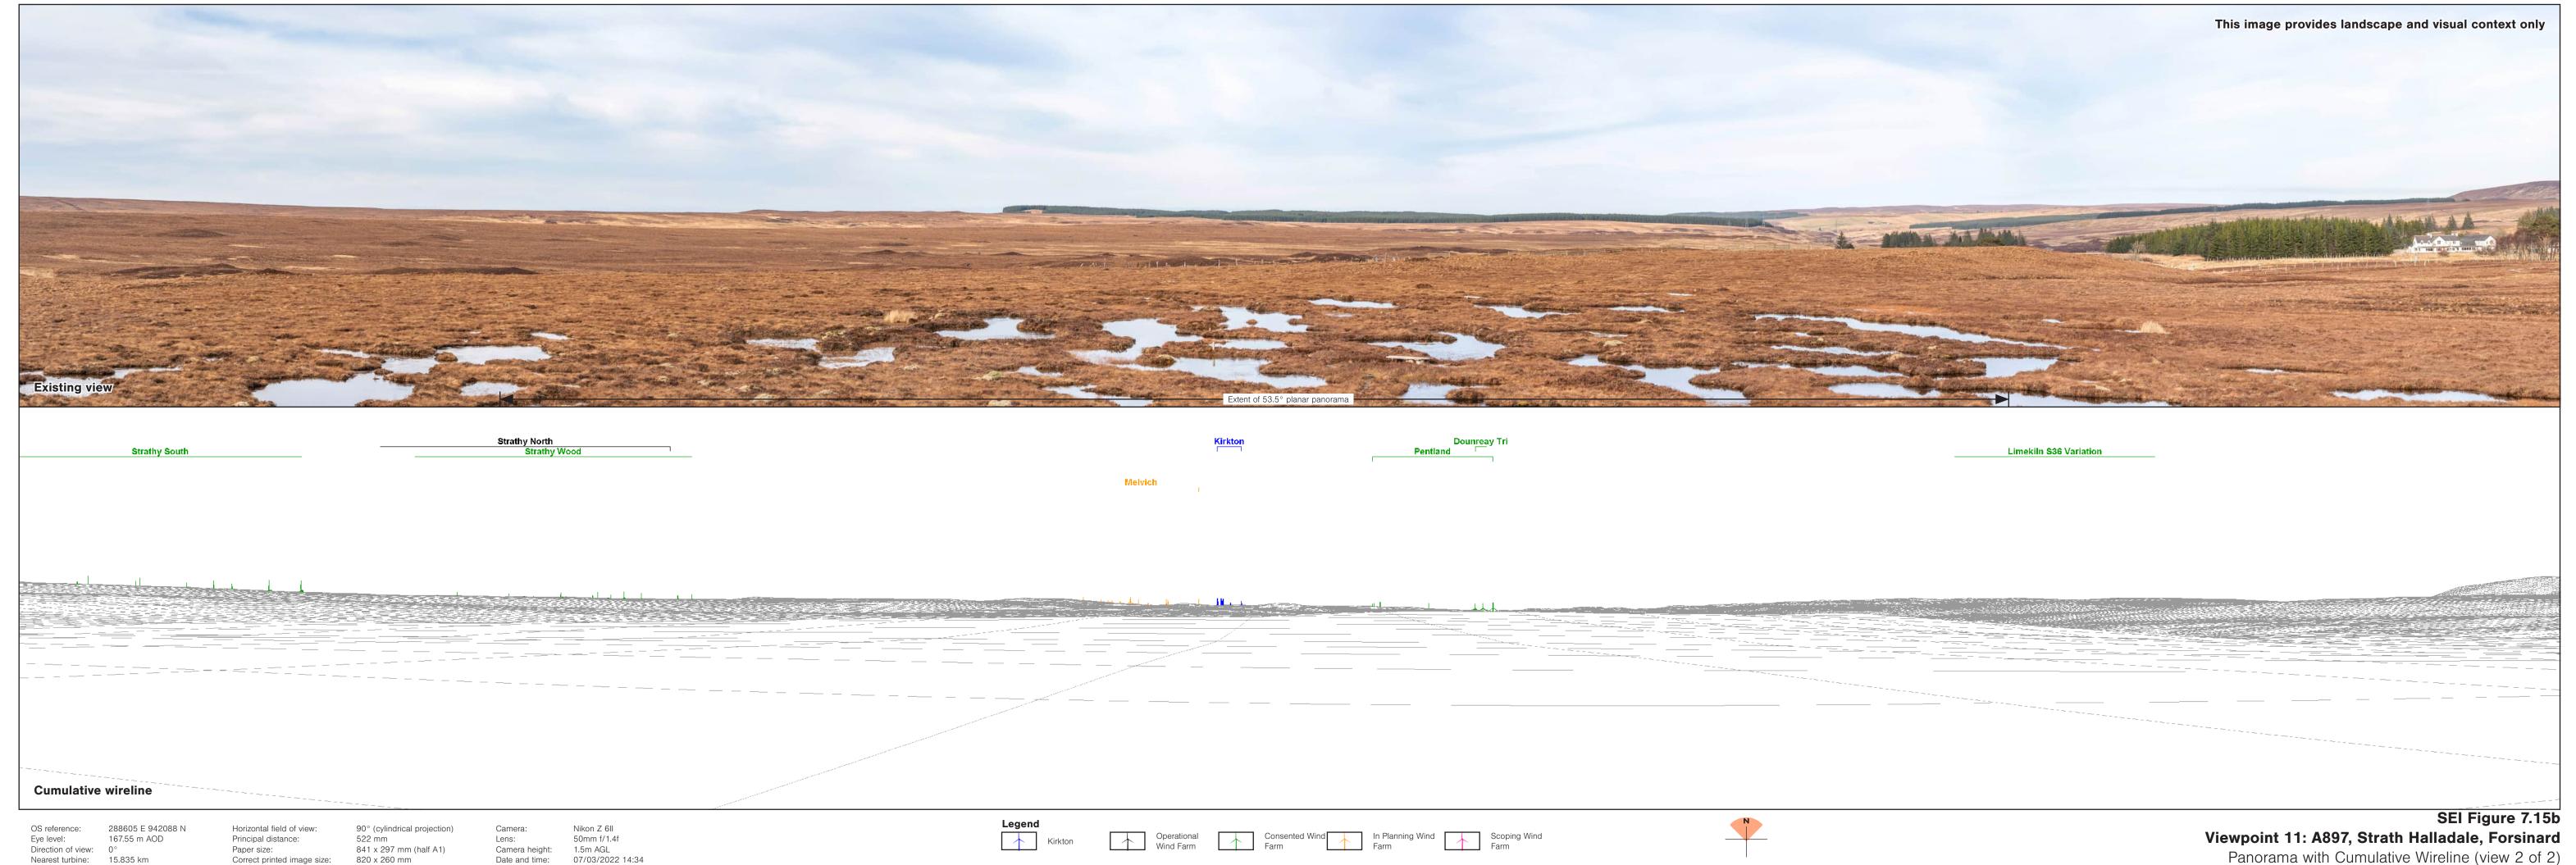

Farm Viewpoint 11: A897, Strath Halladale, Forsinard Lens: 50mm f/1.4f
Camera height: 1.5m AGL
Date and time: 07/03/2022 14:34 167.55 m AOD Principal distance: 812.5 mm Direction of view: 0° 841 x 297 mm (half A1)

Direction of view: 0°

288605 E 942088 N 167.55 m AOD

Horizontal field of view: Principal distance: Paper size: Correct printed image size: 820 x 260 mm

53.5° (planar projection) 812.5 mm 841 x 297 mm (half A1)

Camera: Nikon Z 6II
Lens: 50mm f/1.4f
Camera height: 1.5m AGL
Date and time: 07/03/2022 14:34

SEI Figure 7.15d Viewpoint 11: A897, Strath Halladale, Forsinard