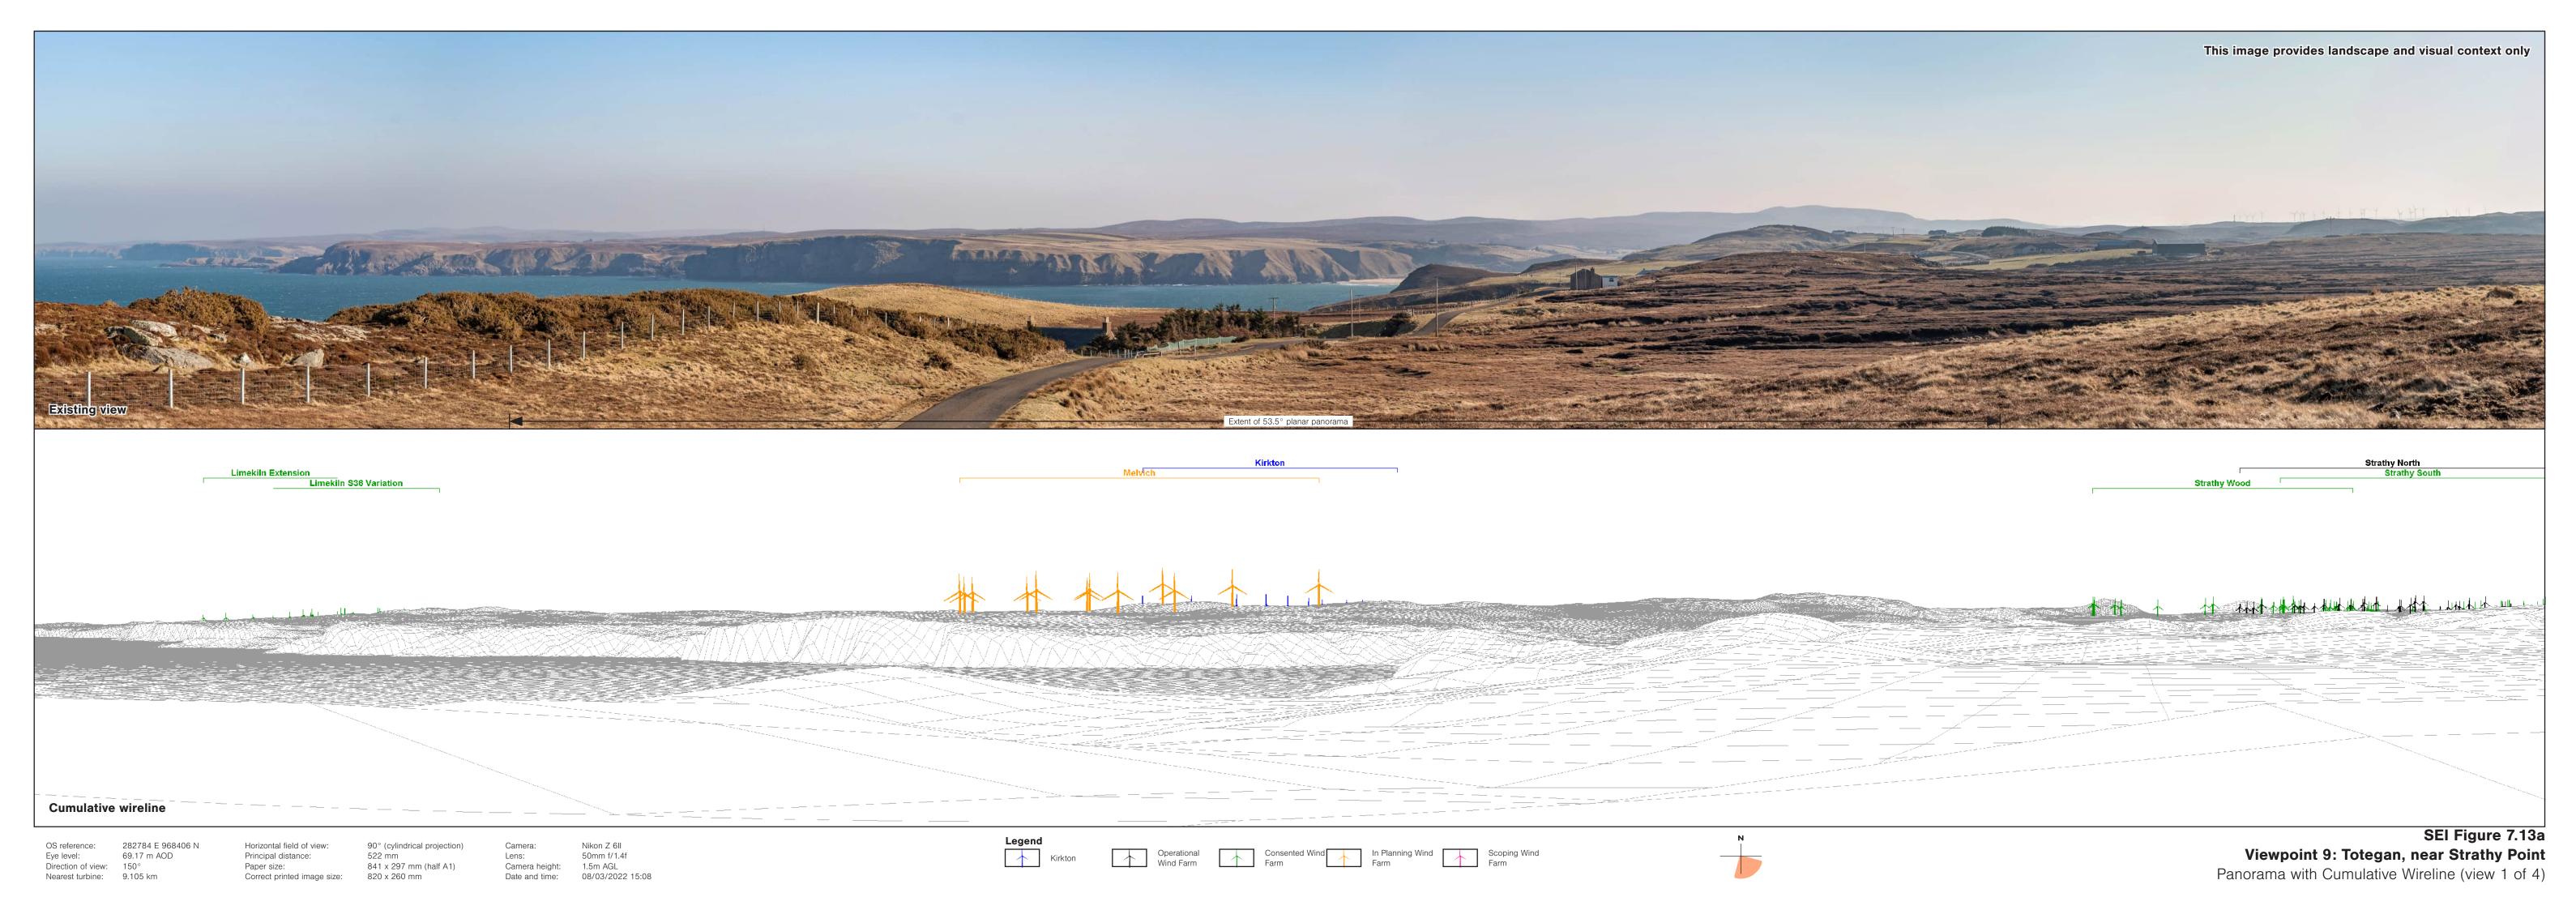

Direction of view: 150° Nearest turbine: 9.105 km

69.17 m AOD

Principal distance:

812.5 mm Paper size: 841 x 297 mm (half A1)
Correct printed image size: 820 x 260 mm

Nikon Z 6II 50mm f/1.4f Lens: 50mm f/1.4f
Camera height: 1.5m AGL
Date and time: 08/03/2022 15:08

SEI Figure 7.13f Viewpoint 9: Totegan, near Strathy Point

126.95 m AOD Direction of view: 110° Nearest turbine: 10.819 km

Horizontal field of view: 53.5° (planar projection)

Principal distance: 812.5 mm

Paper size: 841 x 297 mm (half A1)