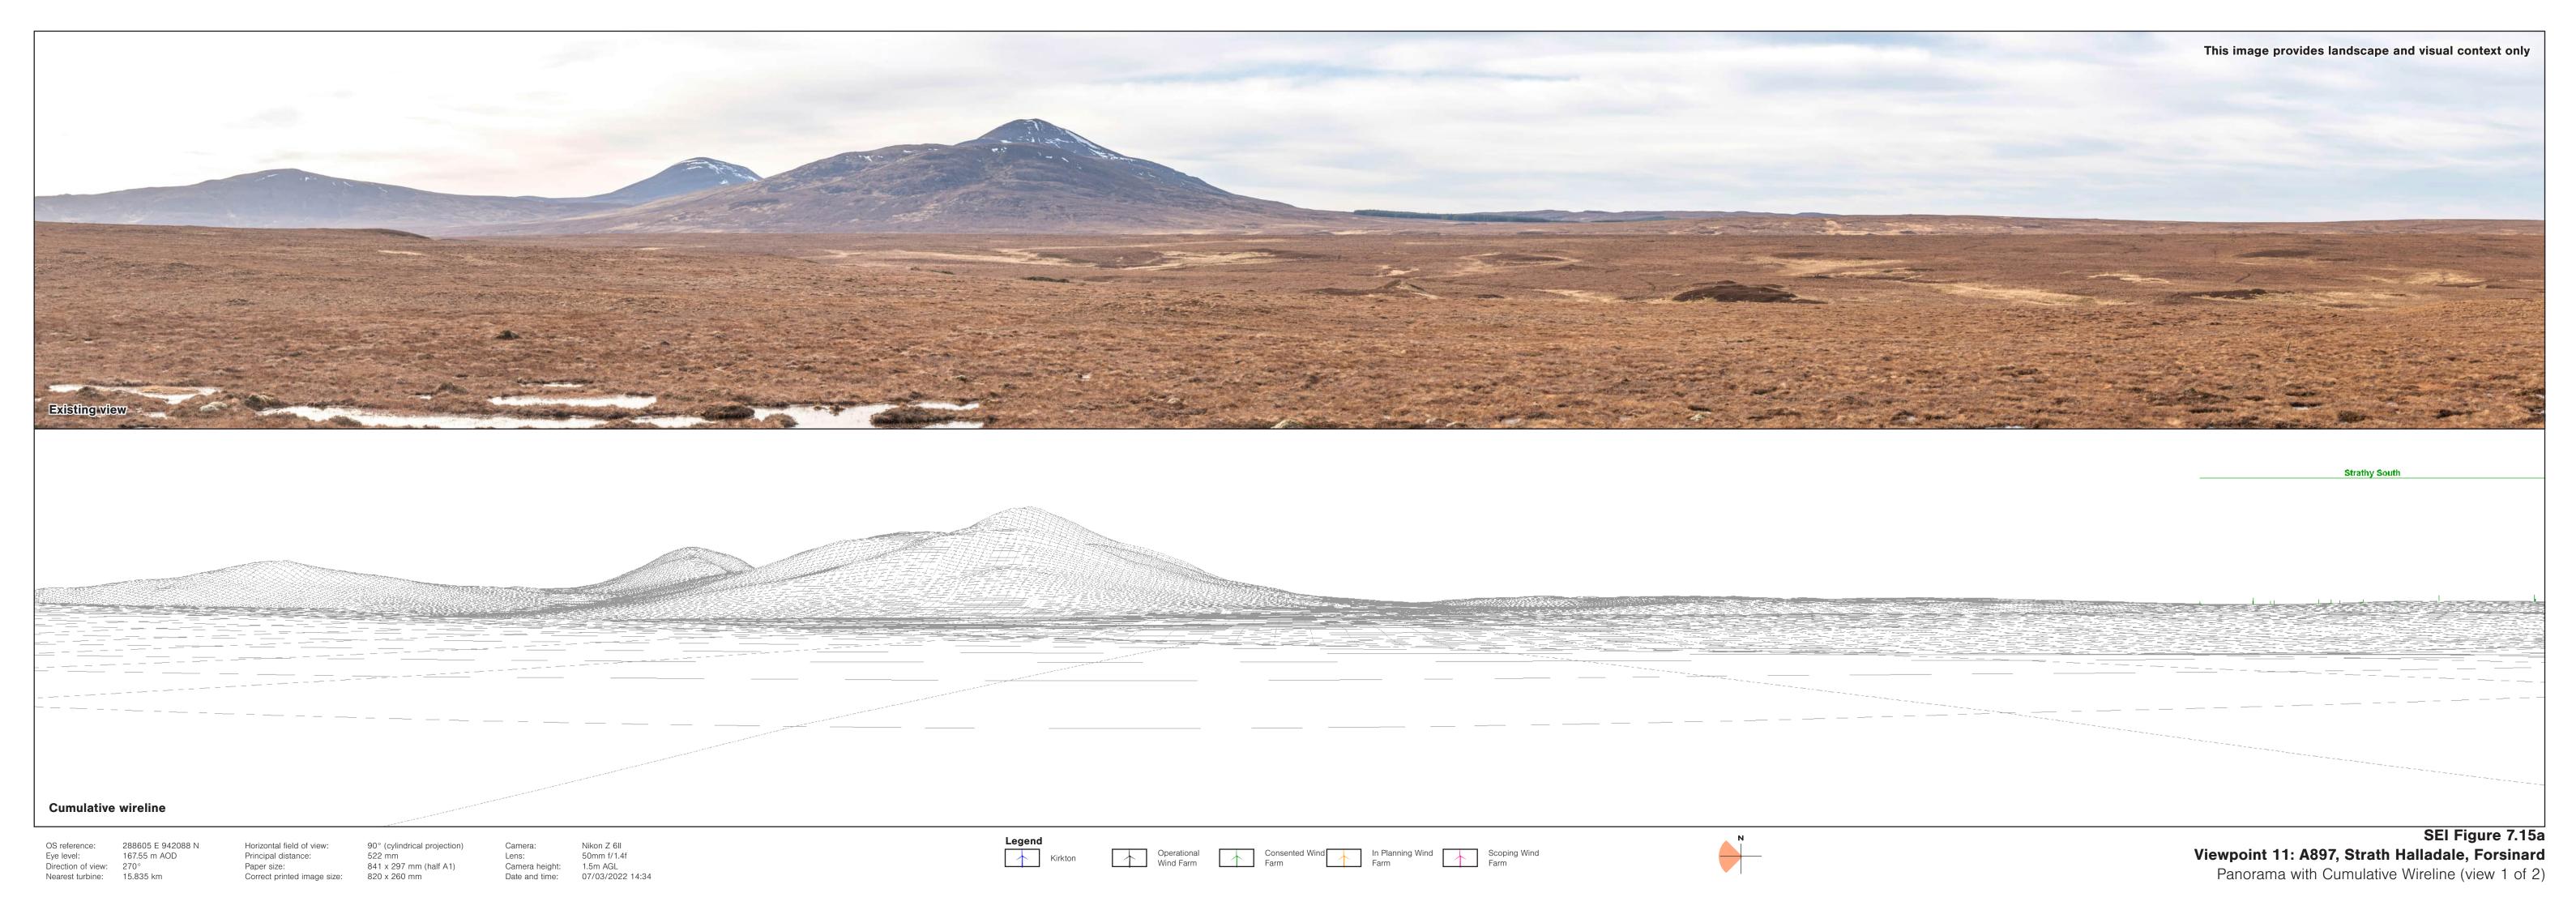

Farm Viewpoint 11: A897, Strath Halladale, Forsinard Lens: 50mm f/1.4f
Camera height: 1.5m AGL
Date and time: 07/03/2022 14:34 167.55 m AOD Principal distance: 812.5 mm Direction of view: 0° 841 x 297 mm (half A1)

Direction of view: 0°

288605 E 942088 N 167.55 m AOD

Horizontal field of view: Principal distance: Paper size: Correct printed image size: 820 x 260 mm

53.5° (planar projection) 812.5 mm 841 x 297 mm (half A1)

Camera: Nikon Z 6II
Lens: 50mm f/1.4f
Camera height: 1.5m AGL
Date and time: 07/03/2022 14:34

SEI Figure 7.15d Viewpoint 11: A897, Strath Halladale, Forsinard