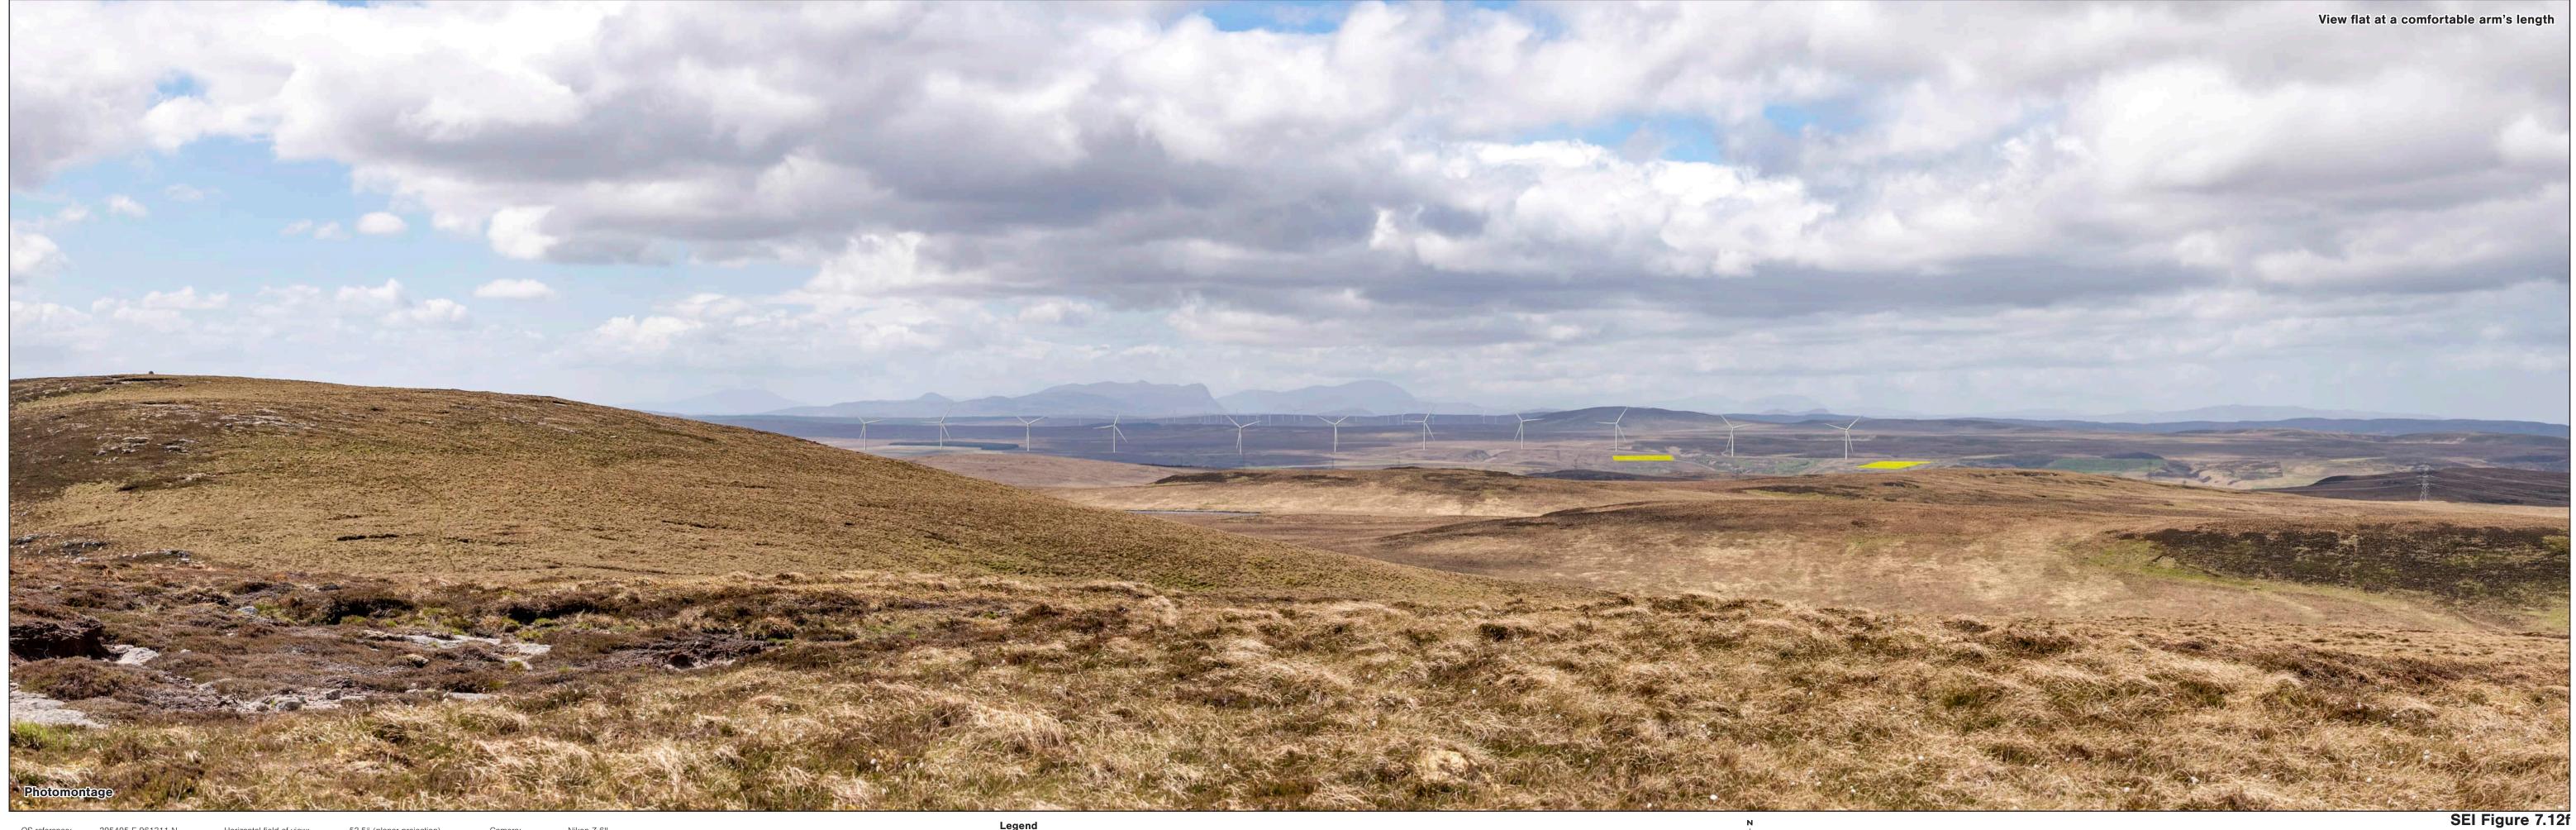

Direction of view: 150° Nearest turbine: 9.105 km

69.17 m AOD

Principal distance:

812.5 mm Paper size: 841 x 297 mm (half A1)
Correct printed image size: 820 x 260 mm

Nikon Z 6II 50mm f/1.4f Lens: 50mm f/1.4f
Camera height: 1.5m AGL
Date and time: 08/03/2022 15:08

SEI Figure 7.13f Viewpoint 9: Totegan, near Strathy Point

126.95 m AOD Direction of view: 110° Nearest turbine: 10.819 km

Horizontal field of view: 53.5° (planar projection)

Principal distance: 812.5 mm

Paper size: 841 x 297 mm (half A1)