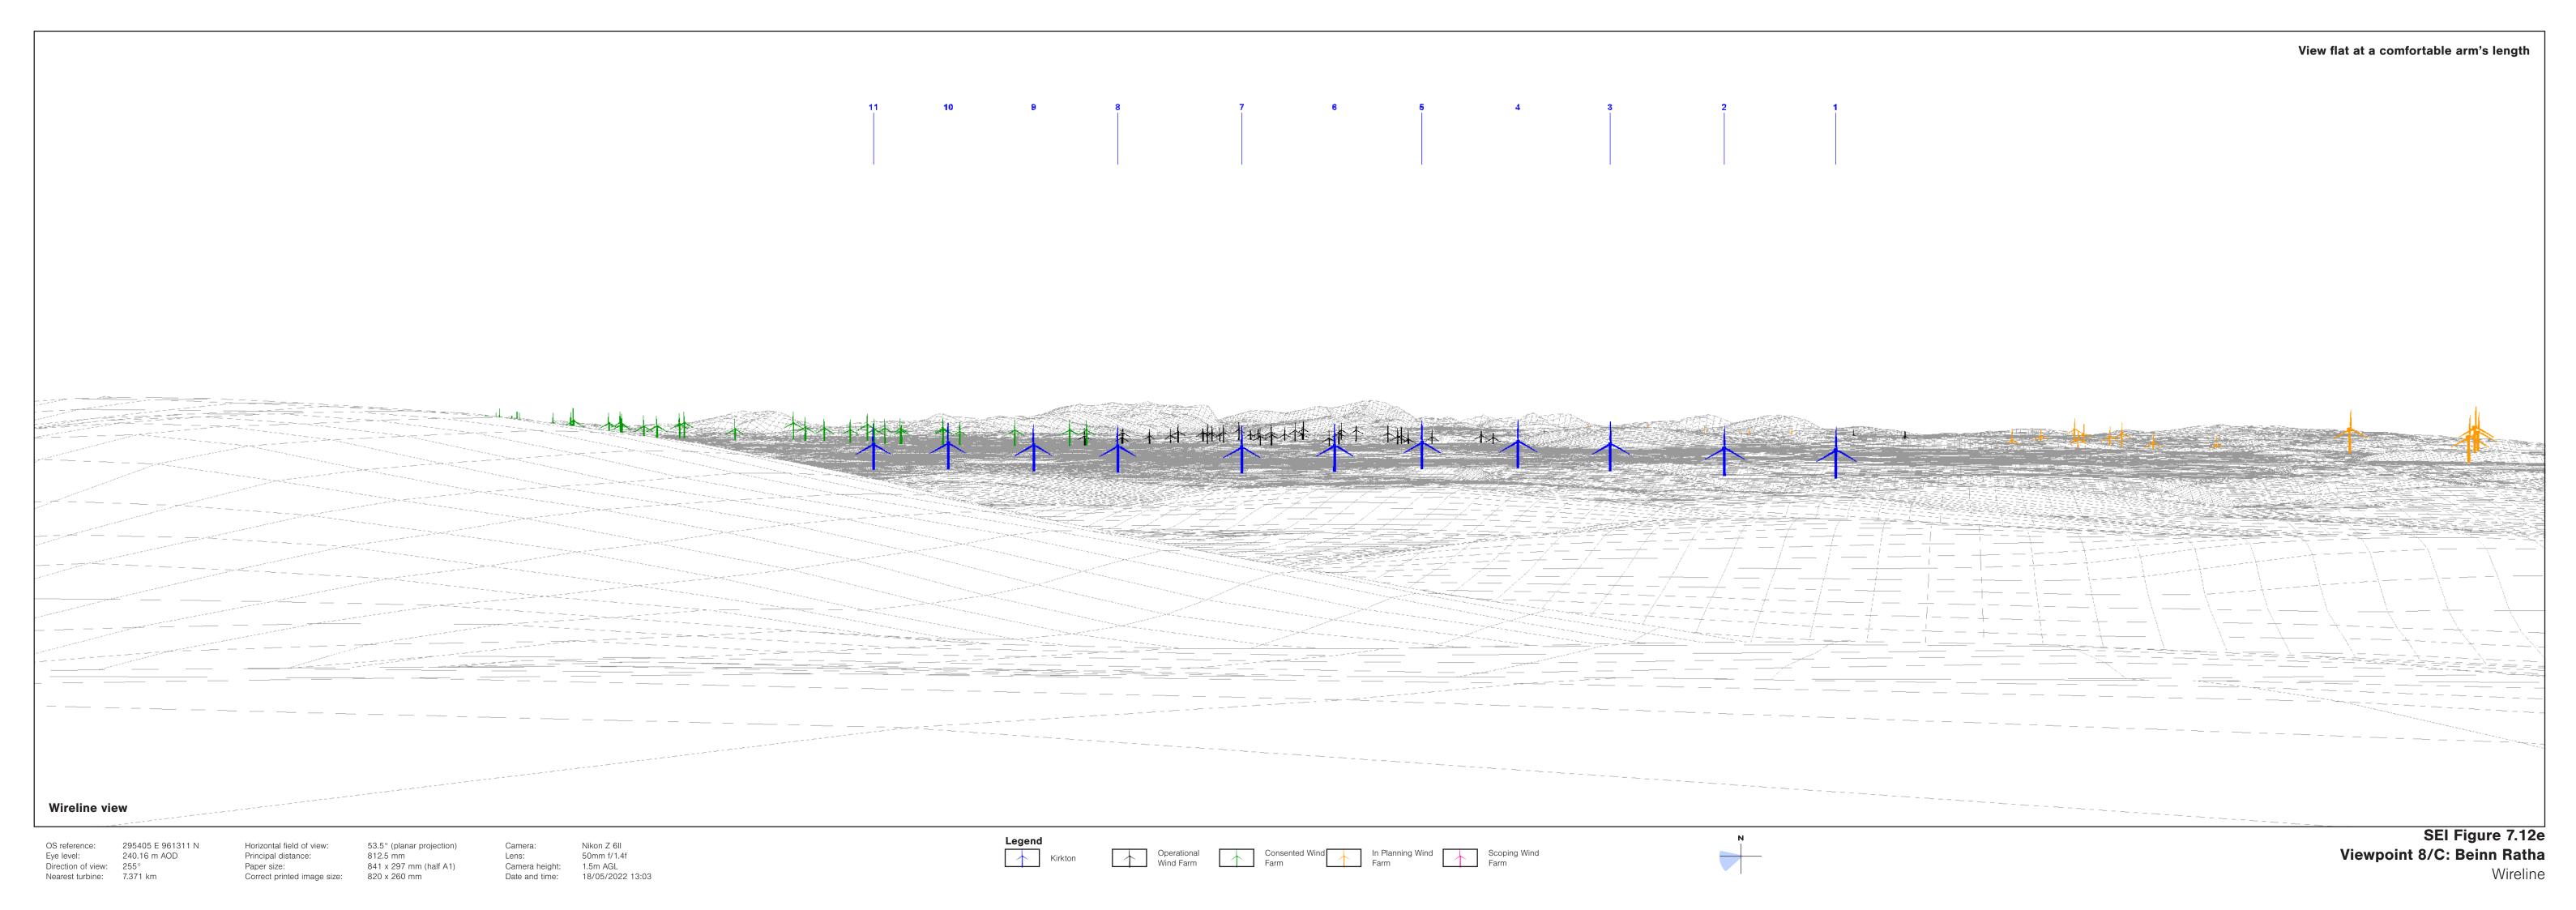

OS reference: 295405 E 96
Eye level: 240.16 m AC
Direction of view: 255°
Nearest turbine: 7.371 km 295405 E 961311 N 240.16 m AOD

Horizontal field of view: 53.5° (planar projection)

Principal distance: 812.5 mm

Paper size: 841 x 297 mm (half A1)

Correct printed image size: 820 x 260 mm

Nikon Z 6II 50mm f/1.4f Lens: 50mm f/1.4f
Camera height: 1.5m AGL
Date and time: 18/05/2022 13:03 Legend
Potential Borrow Pit

Viewpoint 8/C: Beinn Ratha Photomontage