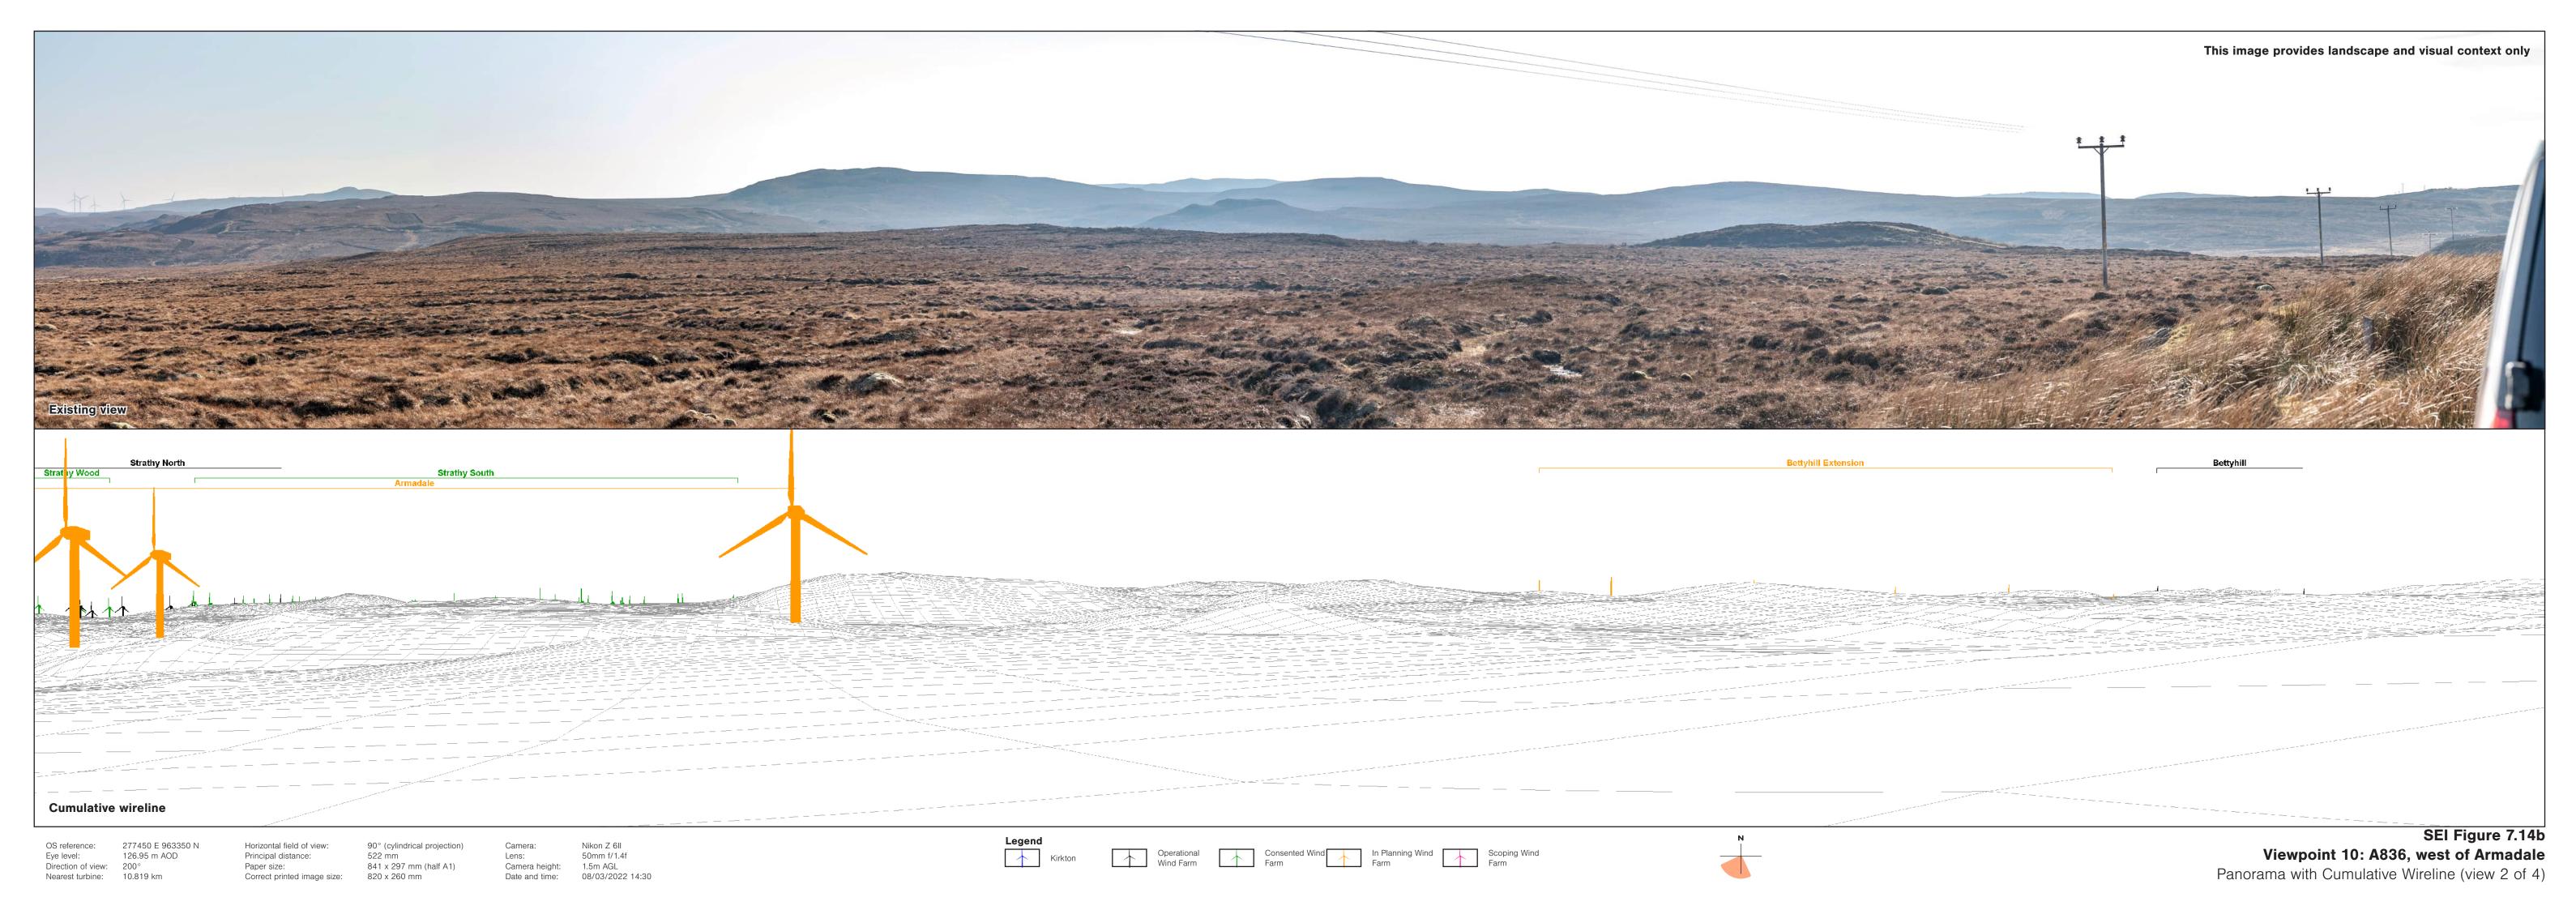

Correct printed image size: 820 x 260 mm

Camera: Nikon Z 6II
Lens: 50mm f/1.4f
Camera height: 1.5m AGL
Date and time: 08/03/2022 14:30

SEI Figure 7.14f Viewpoint 10: A836, west of Armadale

Panorama with Cumulative Wireline (view 2 of 2)