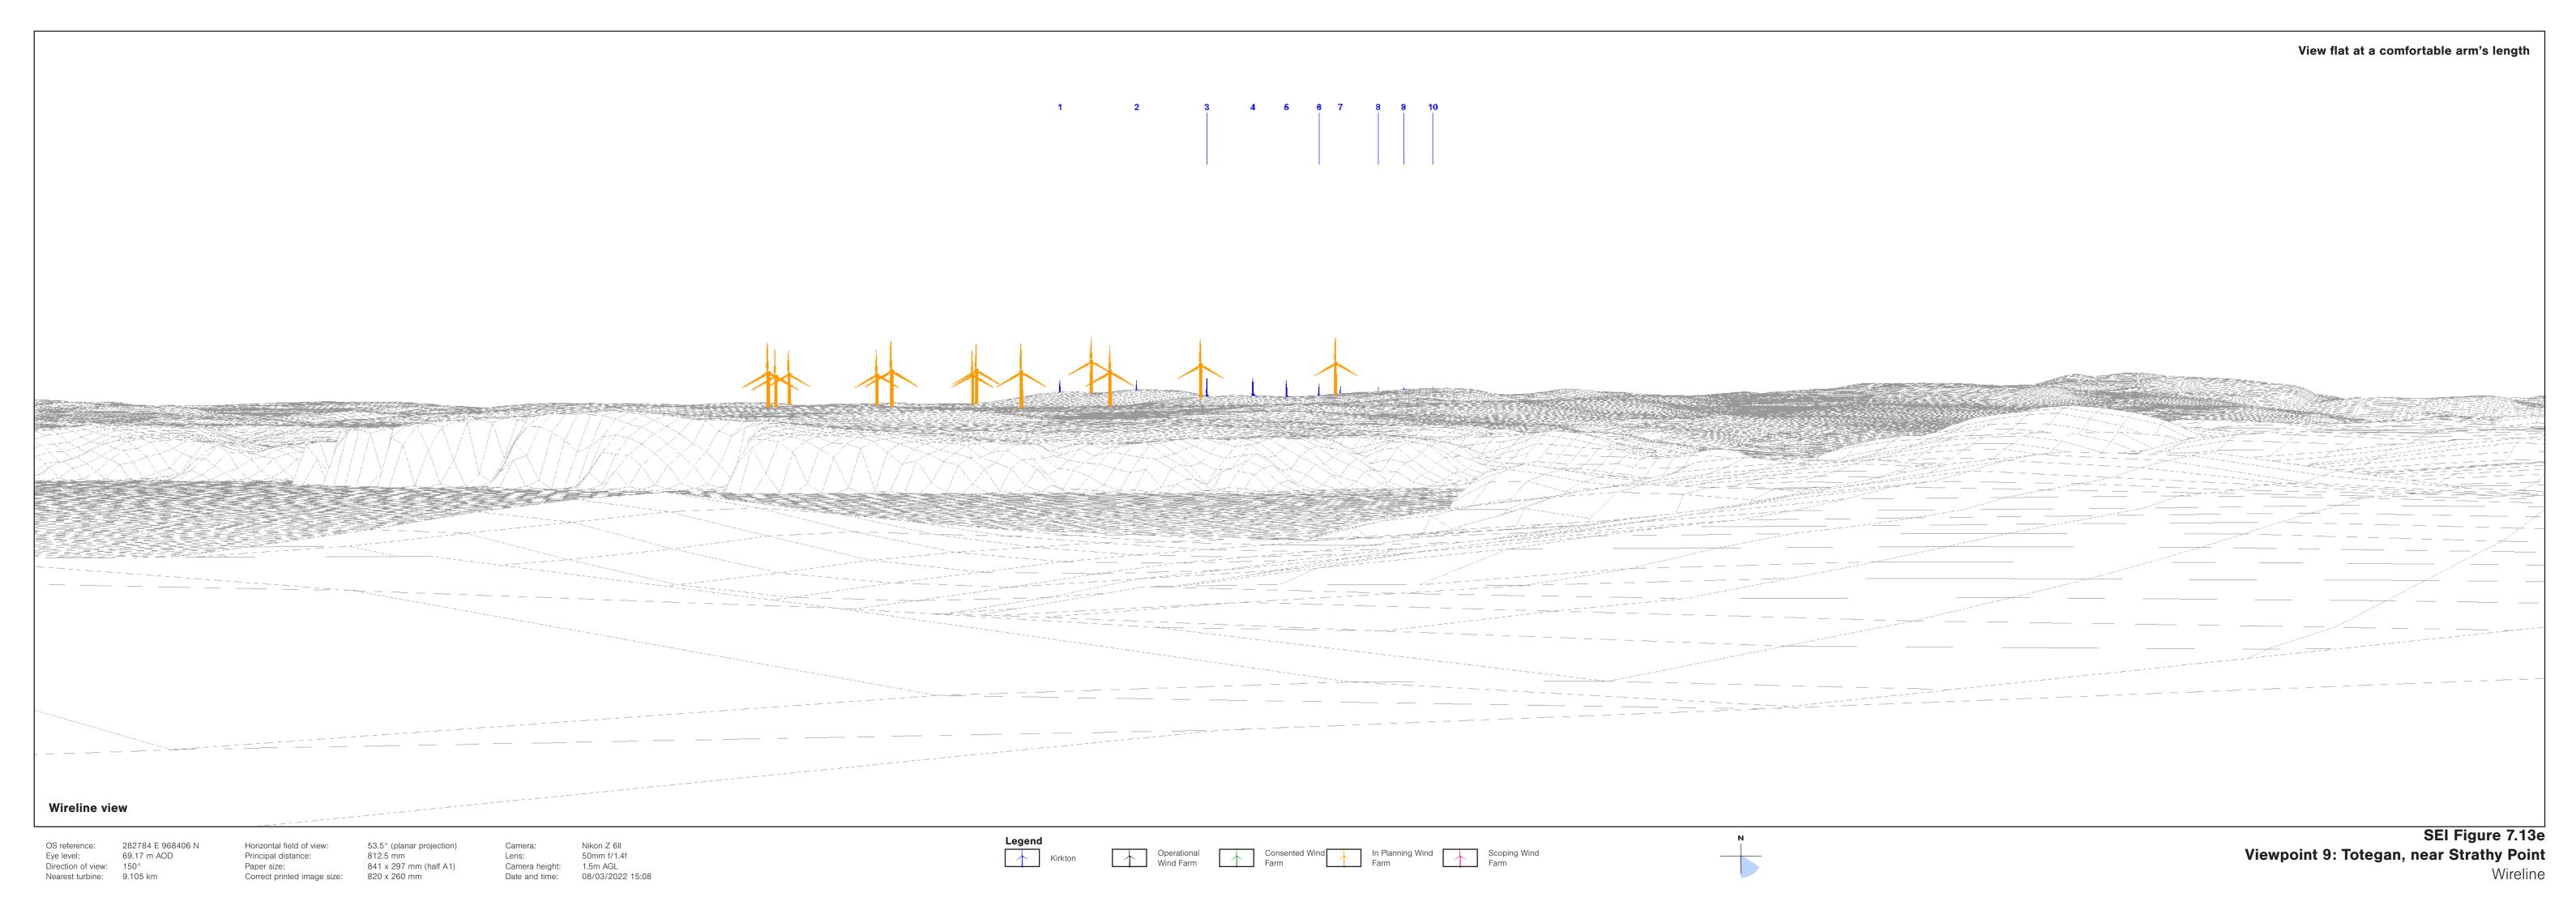

SEI Figure 7.13f Viewpoint 9: Totegan, near Strathy Point

126.95 m AOD Direction of view: 110° Nearest turbine: 10.819 km

Horizontal field of view: 53.5° (planar projection)

Principal distance: 812.5 mm

Paper size: 841 x 297 mm (half A1)