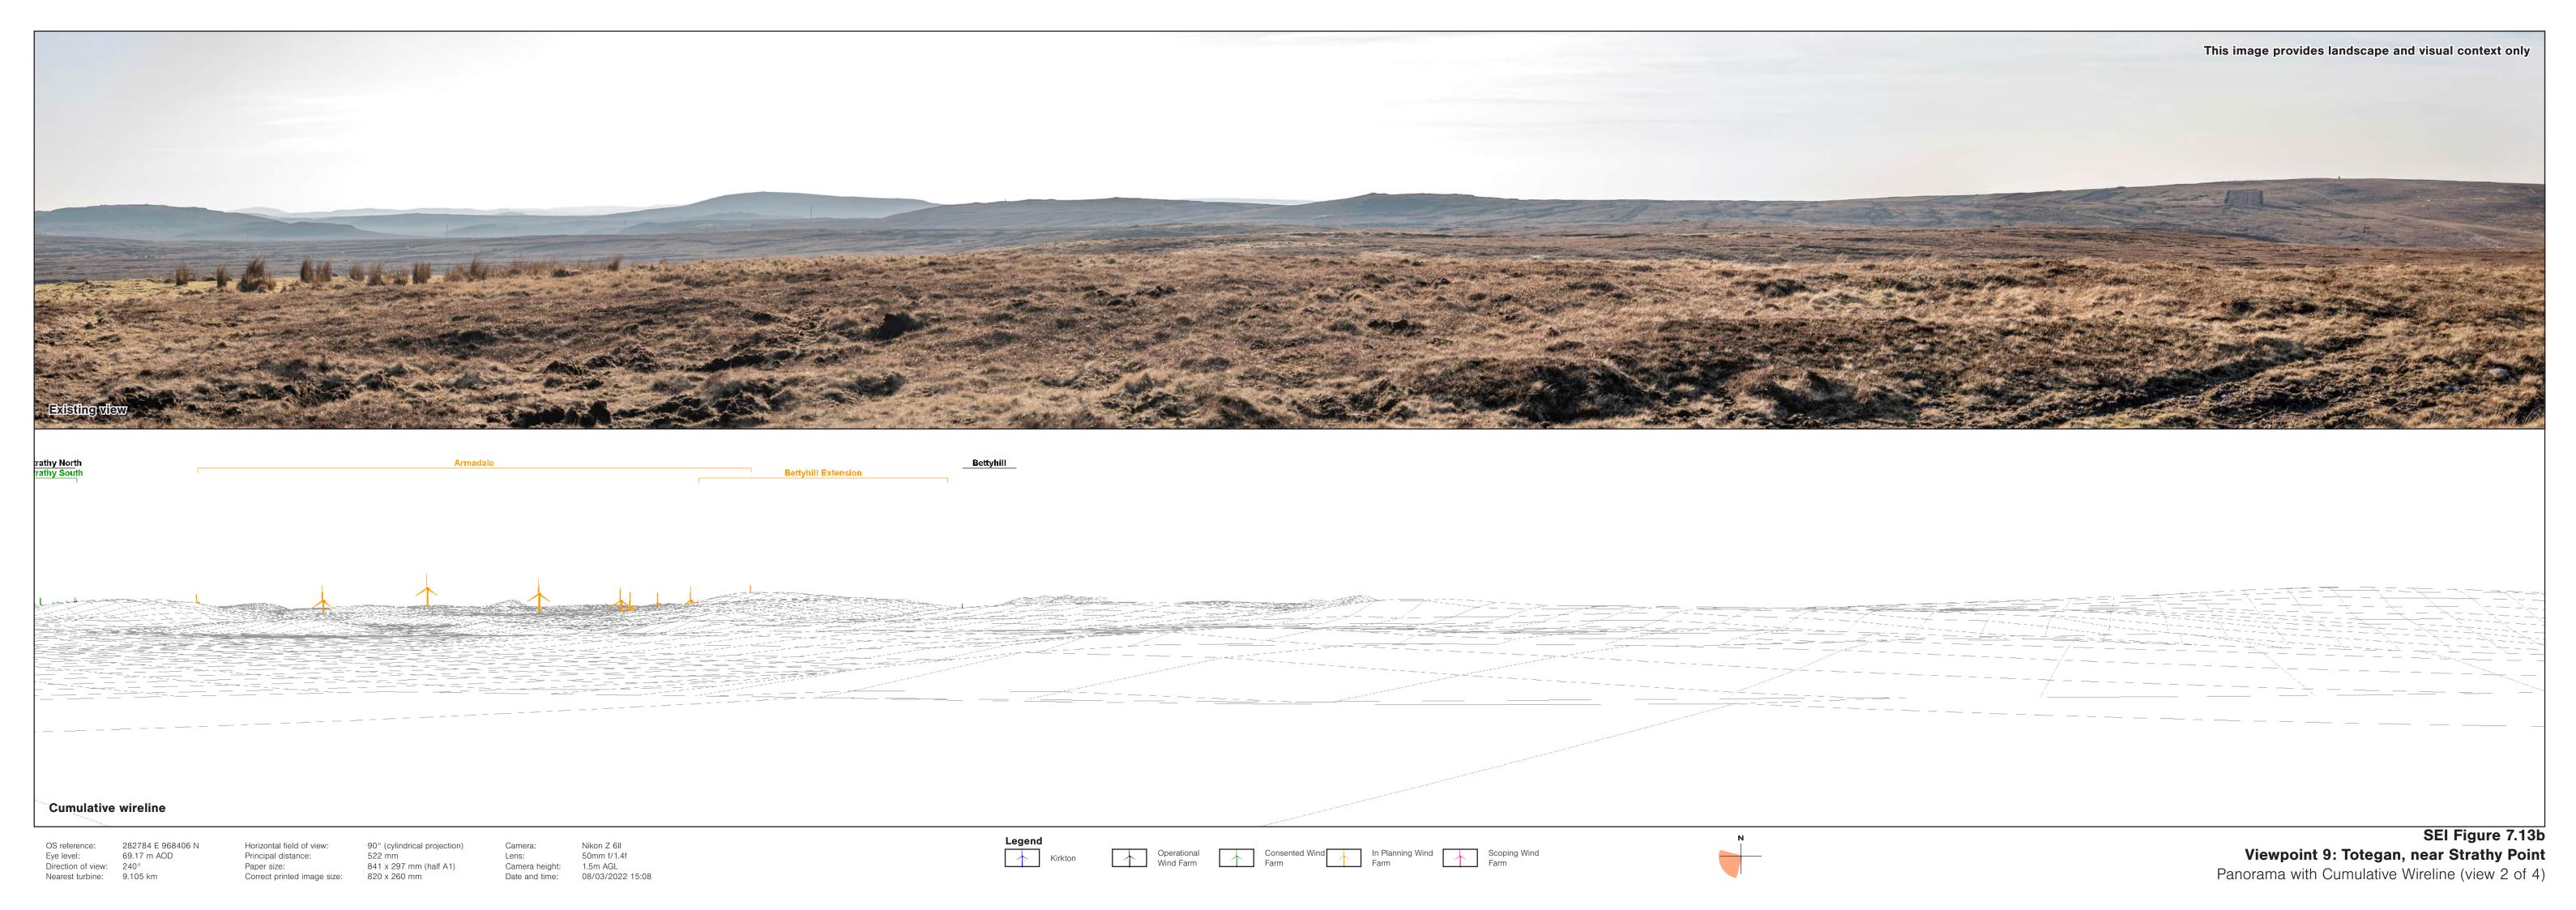

SEI Figure 7.13f Viewpoint 9: Totegan, near Strathy Point

126.95 m AOD Direction of view: 110° Nearest turbine: 10.819 km

Horizontal field of view: 53.5° (planar projection)

Principal distance: 812.5 mm

Paper size: 841 x 297 mm (half A1)

Correct printed image size: 820 x 260 mm

Camera: Nikon Z 6II
Lens: 50mm f/1.4f
Camera height: 1.5m AGL
Date and time: 08/03/2022 14:30

SEI Figure 7.14f Viewpoint 10: A836, west of Armadale

Panorama with Cumulative Wireline (view 2 of 2)