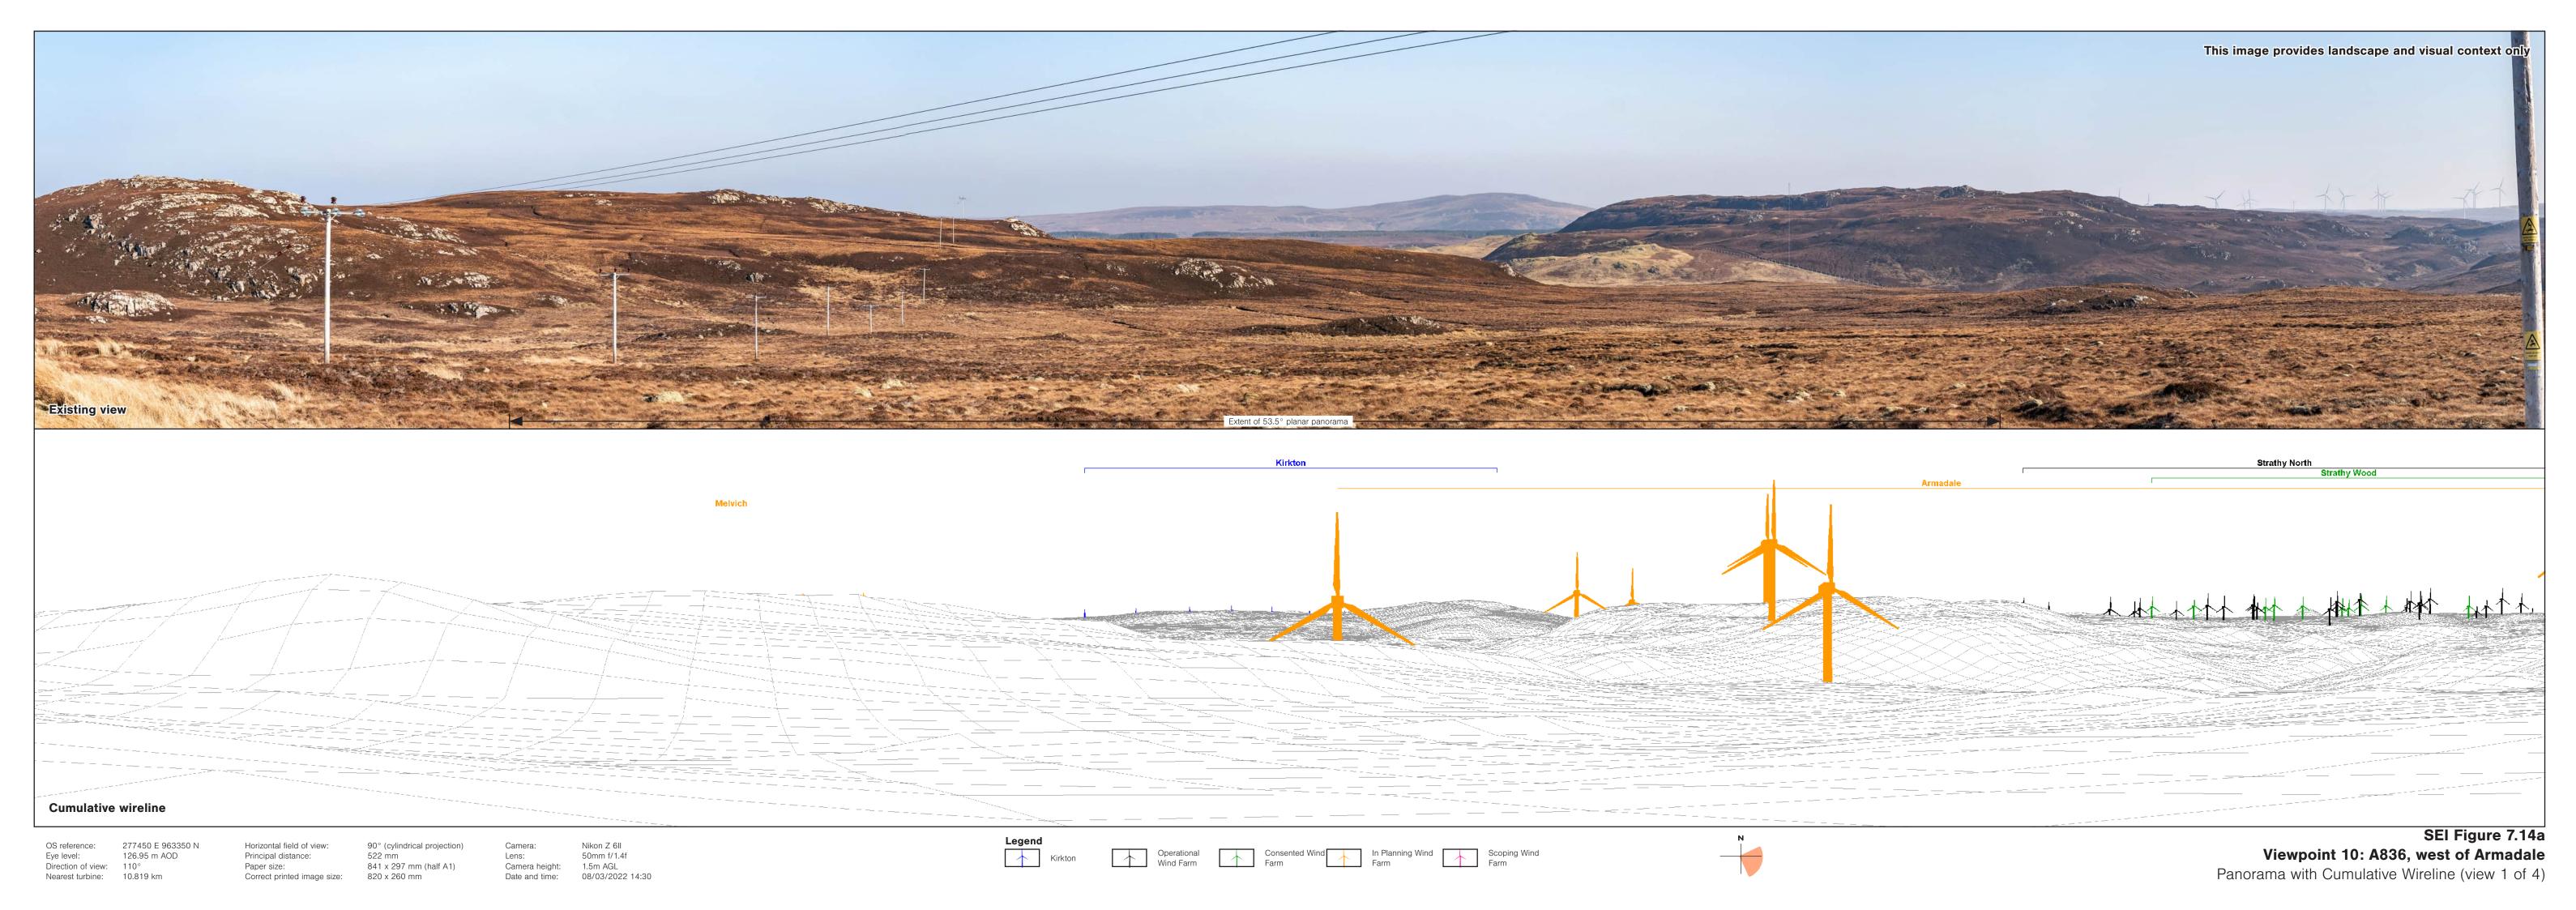

SEI Figure 7.13f Viewpoint 9: Totegan, near Strathy Point

126.95 m AOD Direction of view: 110° Nearest turbine: 10.819 km

Horizontal field of view: 53.5° (planar projection)

Principal distance: 812.5 mm

Paper size: 841 x 297 mm (half A1)