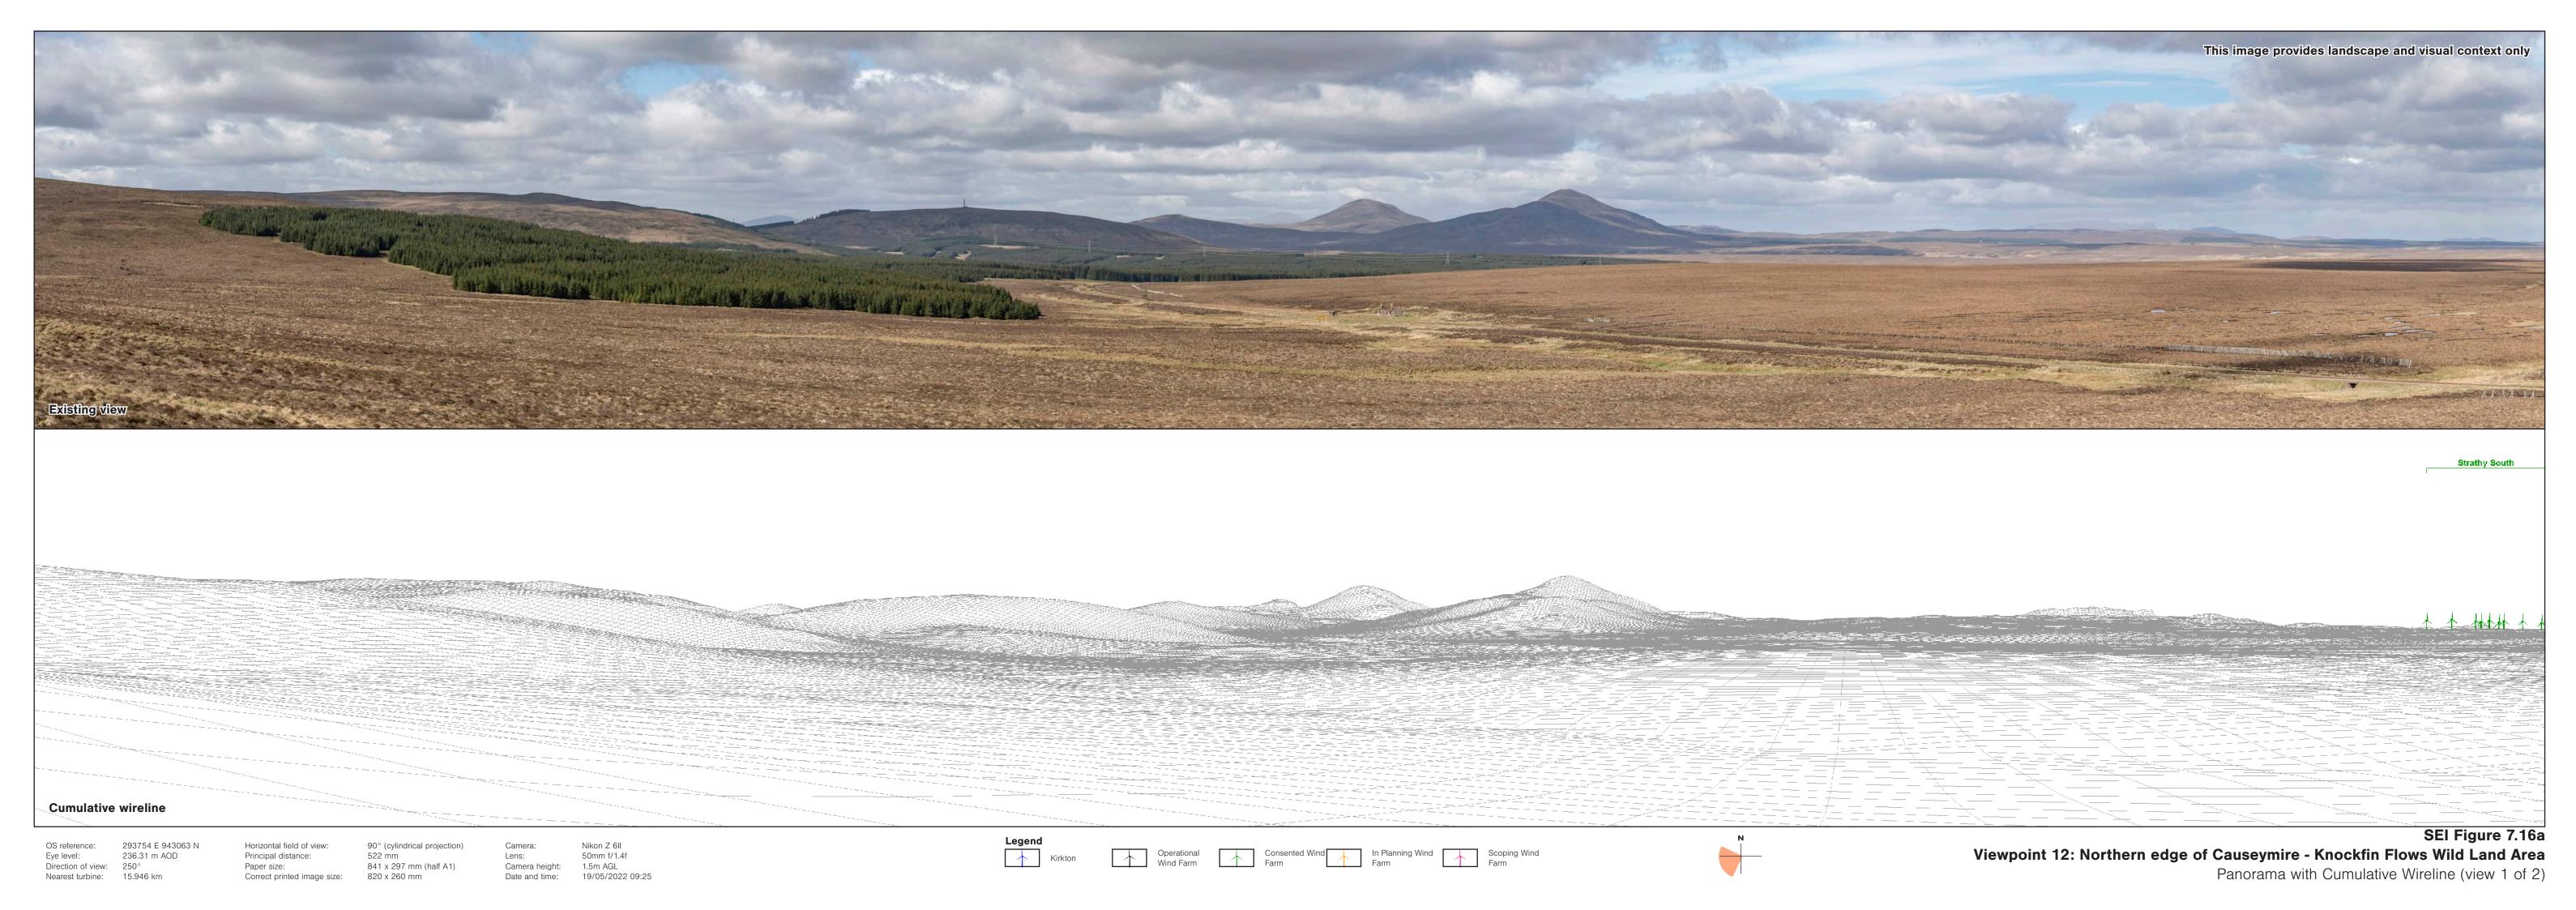

Farm Viewpoint 11: A897, Strath Halladale, Forsinard Lens: 50mm f/1.4f
Camera height: 1.5m AGL
Date and time: 07/03/2022 14:34 167.55 m AOD Principal distance: 812.5 mm Direction of view: 0° 841 x 297 mm (half A1)

Direction of view: 0°

288605 E 942088 N 167.55 m AOD

Horizontal field of view: Principal distance: Paper size: Correct printed image size: 820 x 260 mm

53.5° (planar projection) 812.5 mm 841 x 297 mm (half A1)

Camera: Nikon Z 6II
Lens: 50mm f/1.4f
Camera height: 1.5m AGL
Date and time: 07/03/2022 14:34

SEI Figure 7.15d Viewpoint 11: A897, Strath Halladale, Forsinard