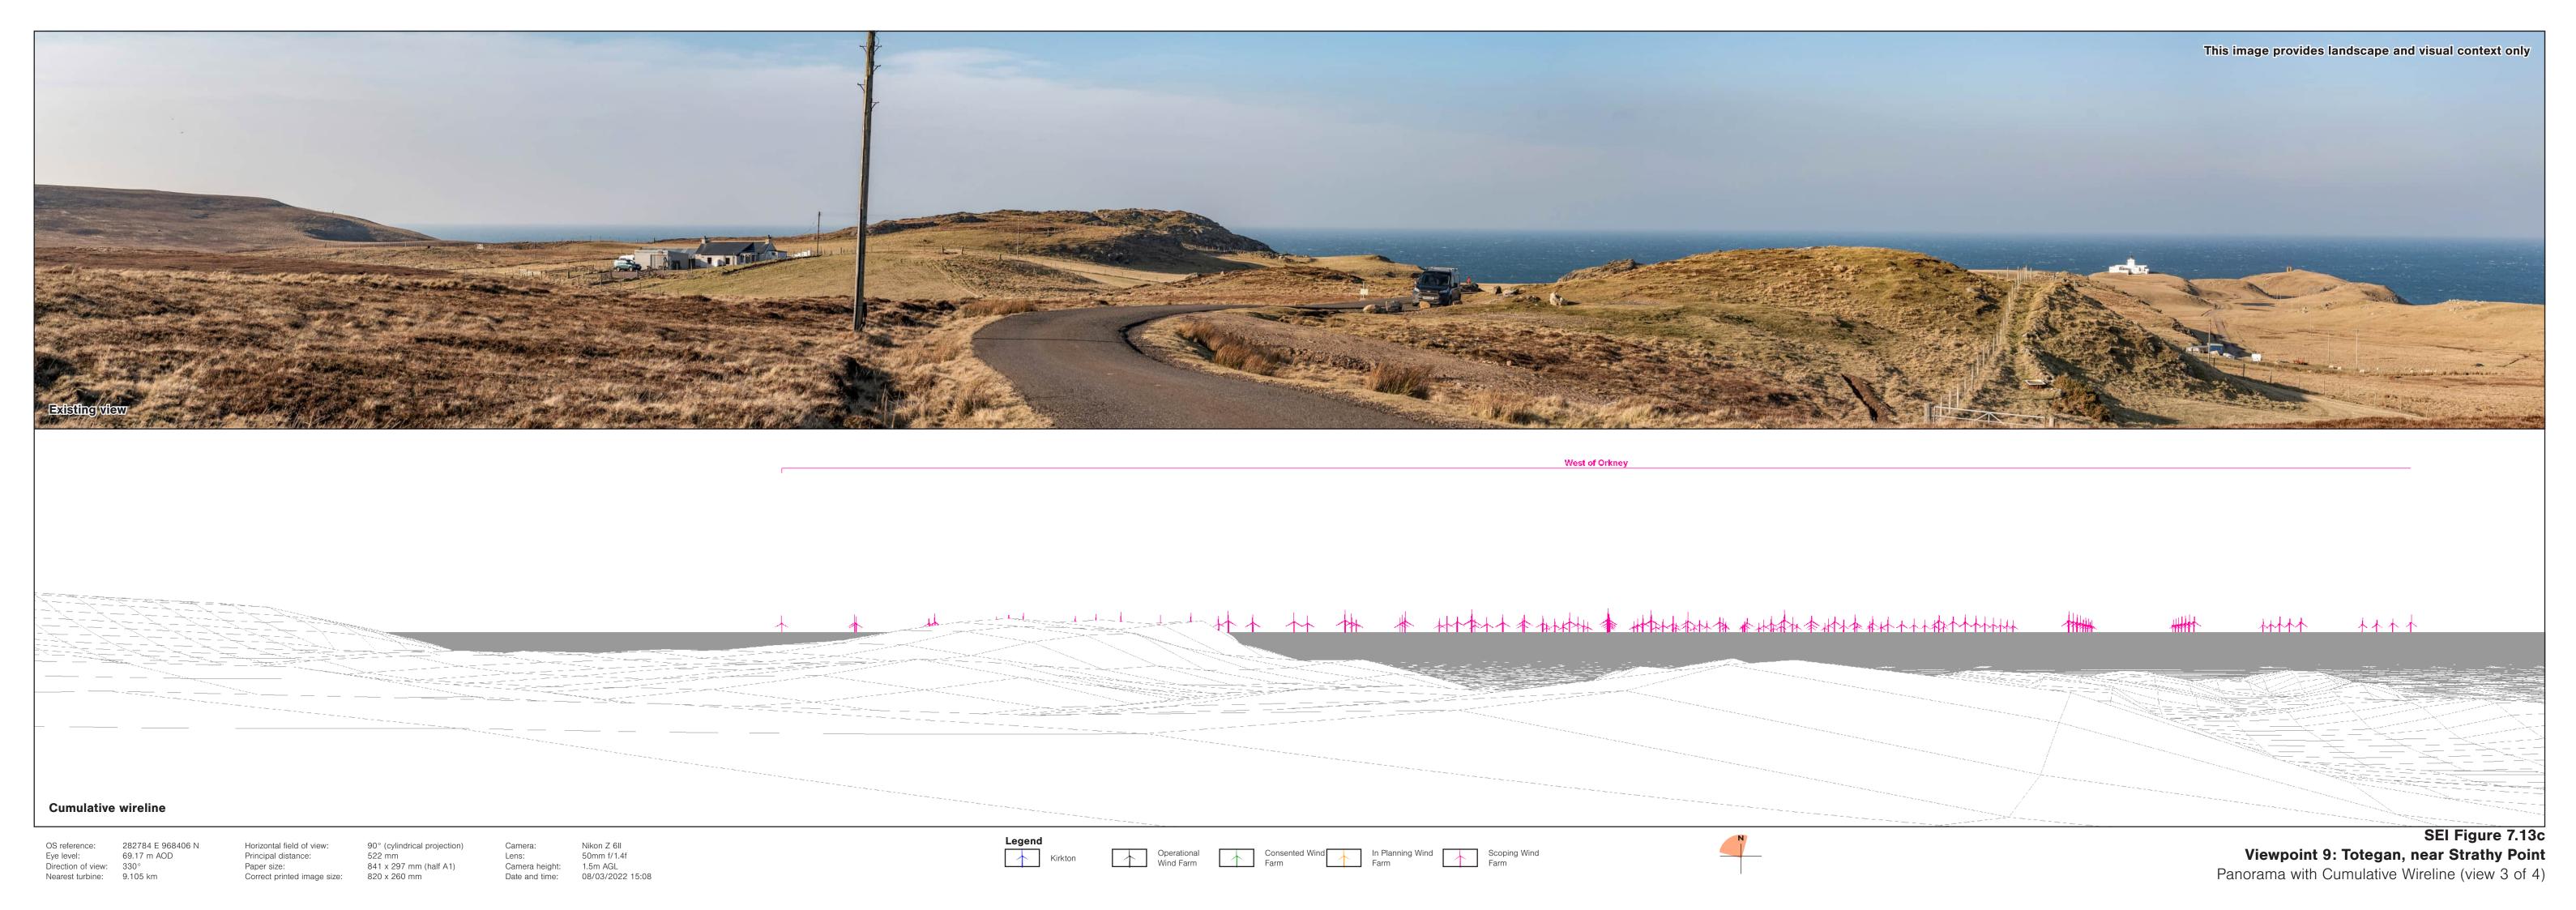

Direction of view: 150° Nearest turbine: 9.105 km

69.17 m AOD

Principal distance:

812.5 mm Paper size: 841 x 297 mm (half A1)
Correct printed image size: 820 x 260 mm

Nikon Z 6II 50mm f/1.4f Lens: 50mm f/1.4f
Camera height: 1.5m AGL
Date and time: 08/03/2022 15:08

SEI Figure 7.13f Viewpoint 9: Totegan, near Strathy Point

126.95 m AOD Direction of view: 110° Nearest turbine: 10.819 km

Horizontal field of view: 53.5° (planar projection)

Principal distance: 812.5 mm

Paper size: 841 x 297 mm (half A1)