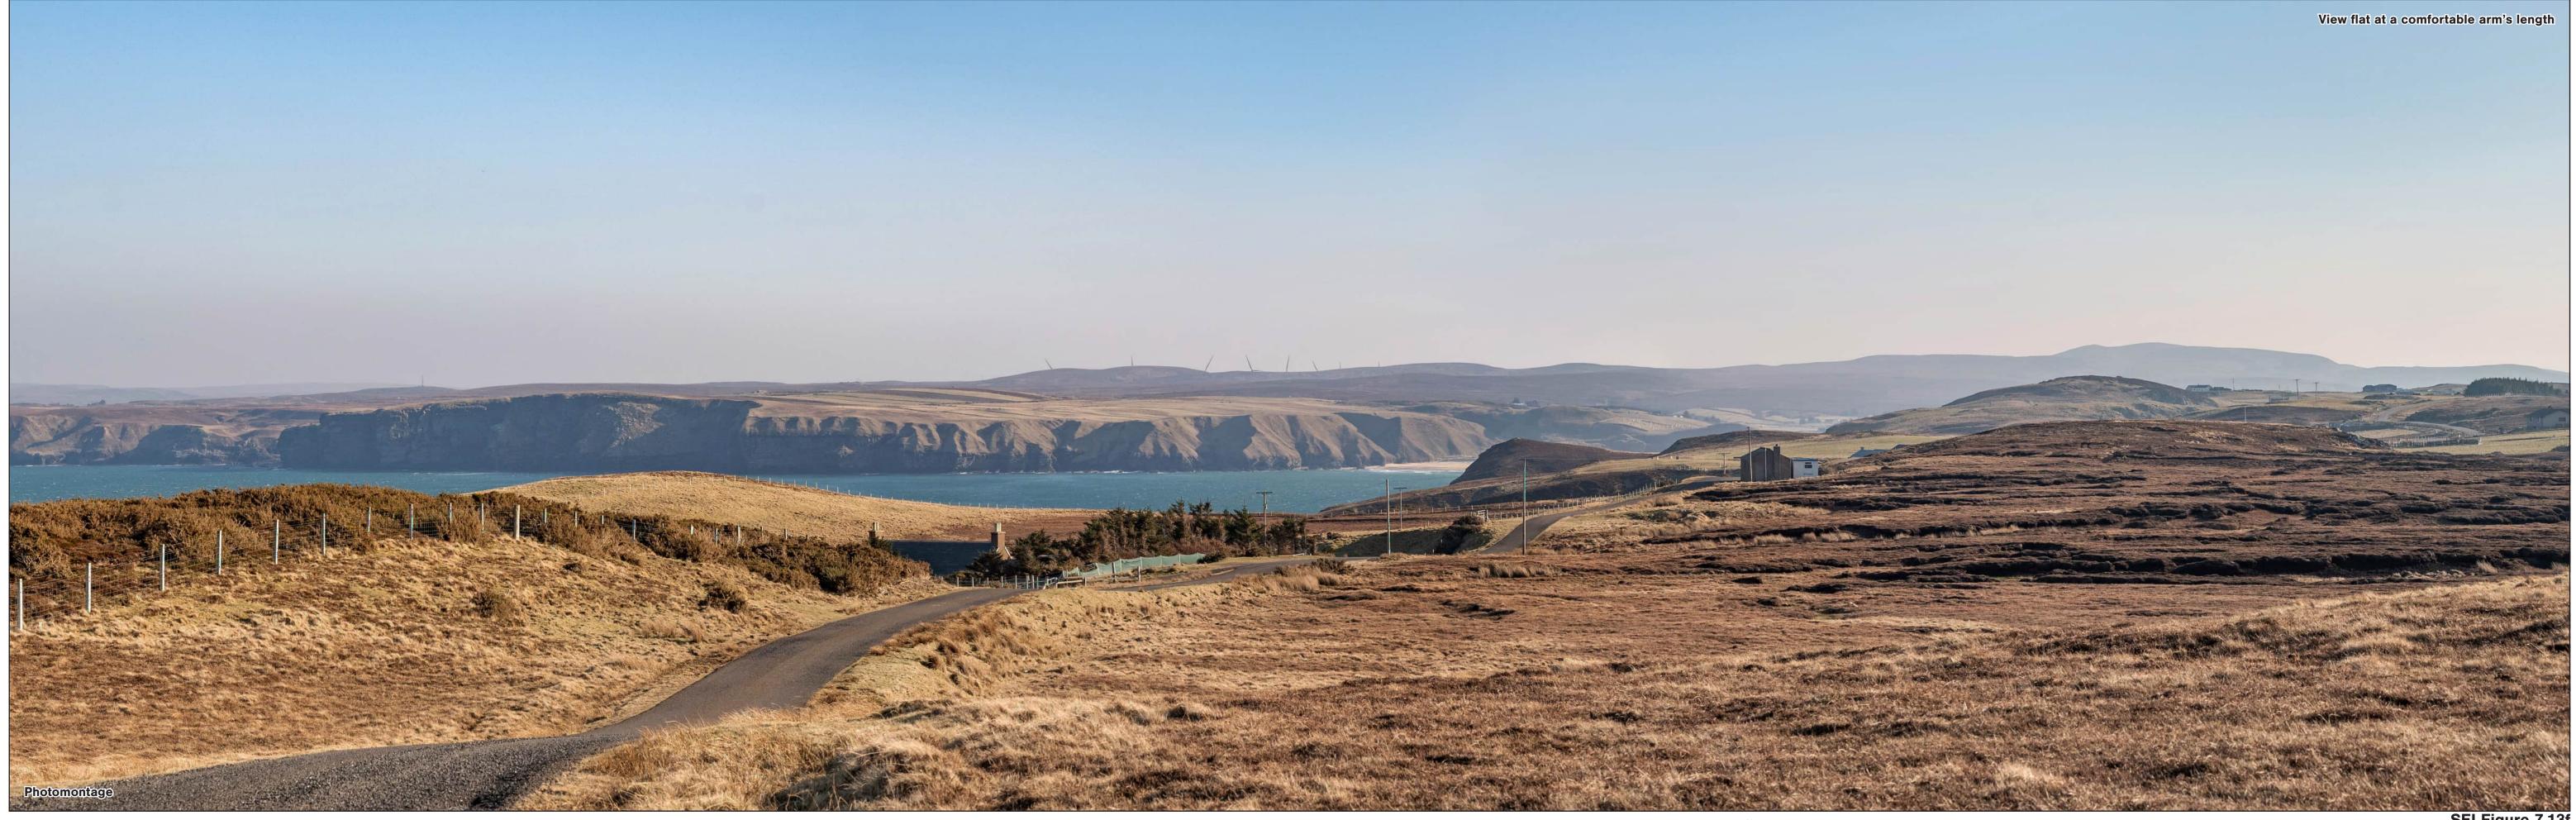

SEI Figure 7.13f Viewpoint 9: Totegan, near Strathy Point

126.95 m AOD Direction of view: 110° Nearest turbine: 10.819 km

Horizontal field of view: 53.5° (planar projection)

Principal distance: 812.5 mm

Paper size: 841 x 297 mm (half A1)