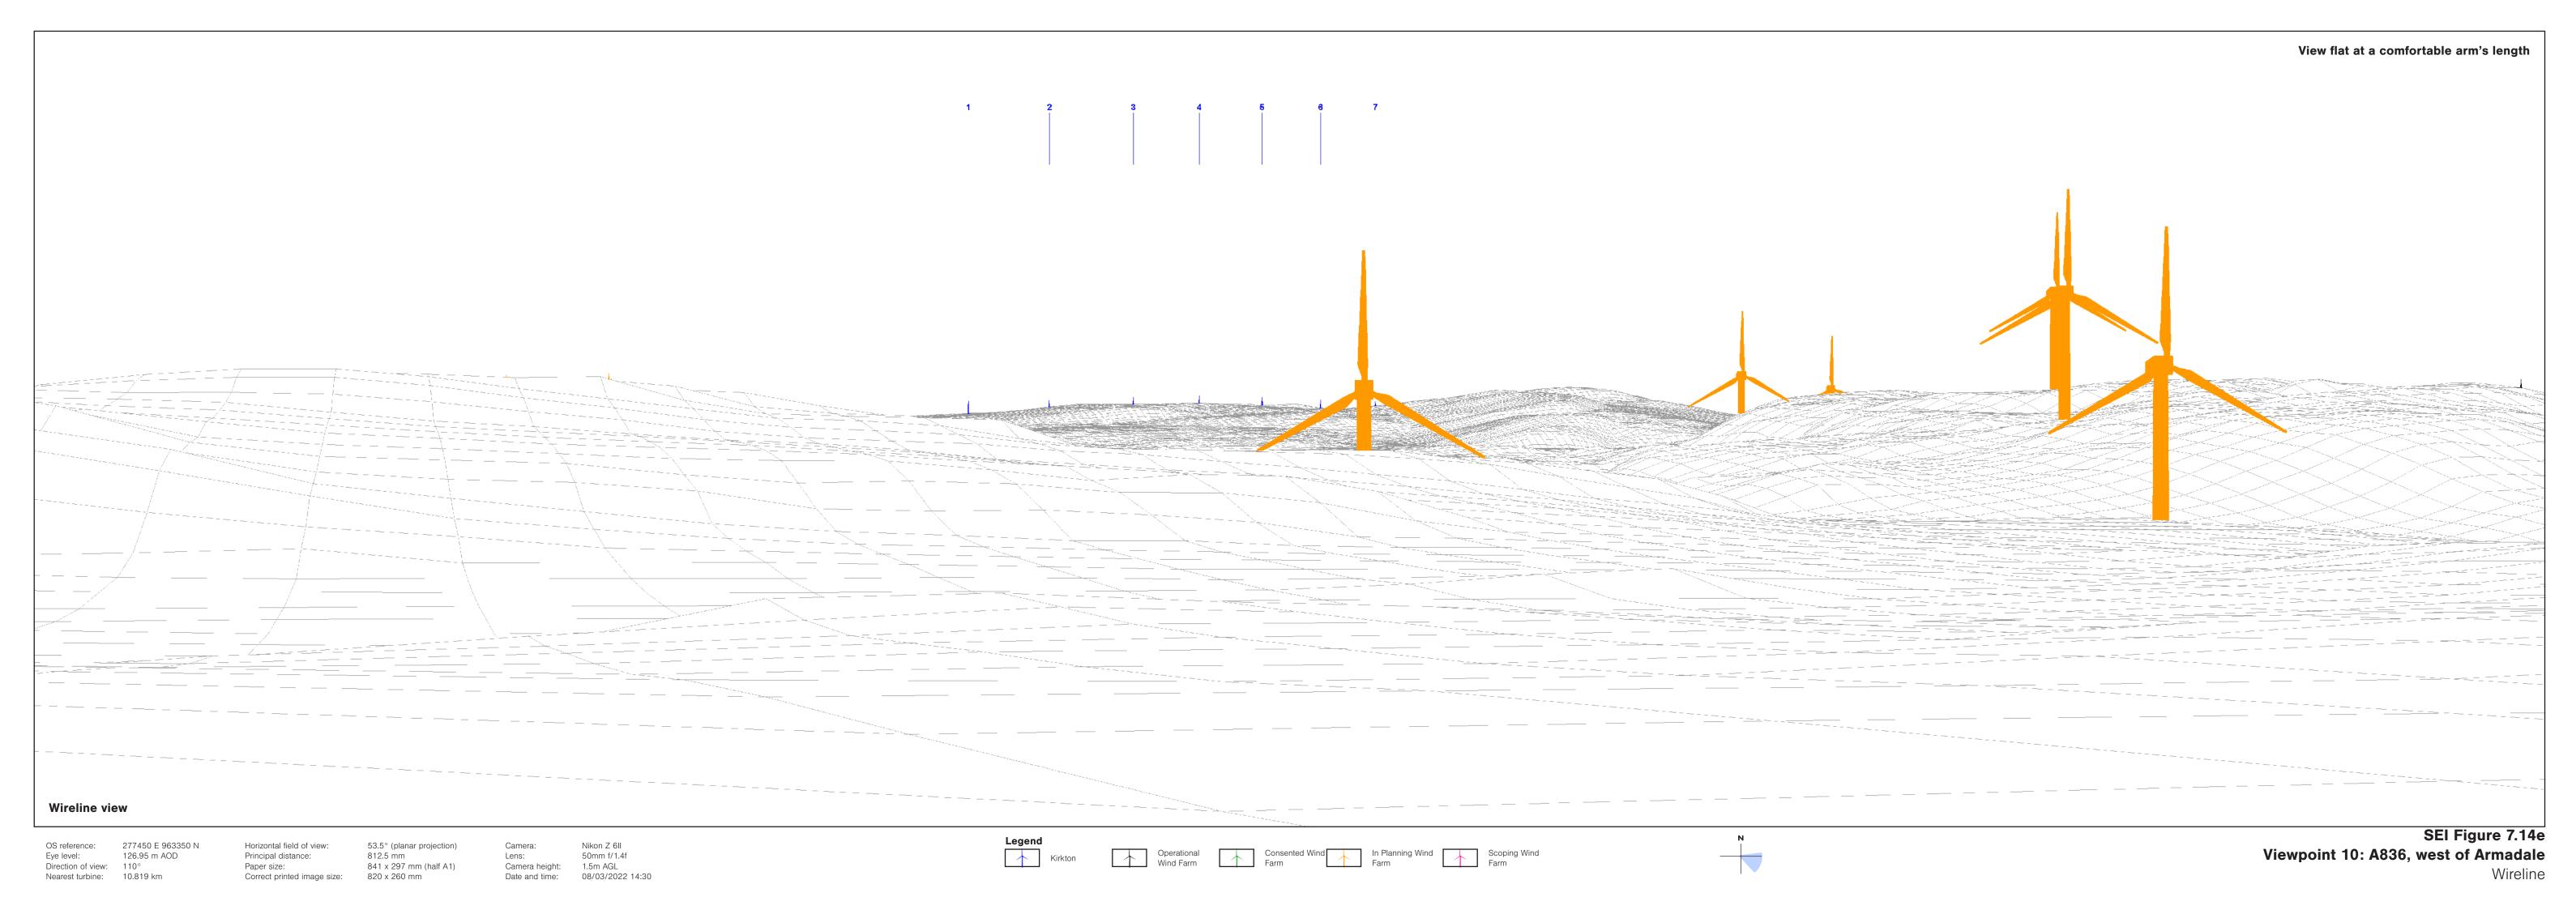

SEI Figure 7.13f Viewpoint 9: Totegan, near Strathy Point

126.95 m AOD Direction of view: 110° Nearest turbine: 10.819 km

Horizontal field of view: 53.5° (planar projection)

Principal distance: 812.5 mm

Paper size: 841 x 297 mm (half A1)

Correct printed image size: 820 x 260 mm

Camera: Nikon Z 6II
Lens: 50mm f/1.4f
Camera height: 1.5m AGL
Date and time: 08/03/2022 14:30

SEI Figure 7.14f Viewpoint 10: A836, west of Armadale

Panorama with Cumulative Wireline (view 2 of 2)