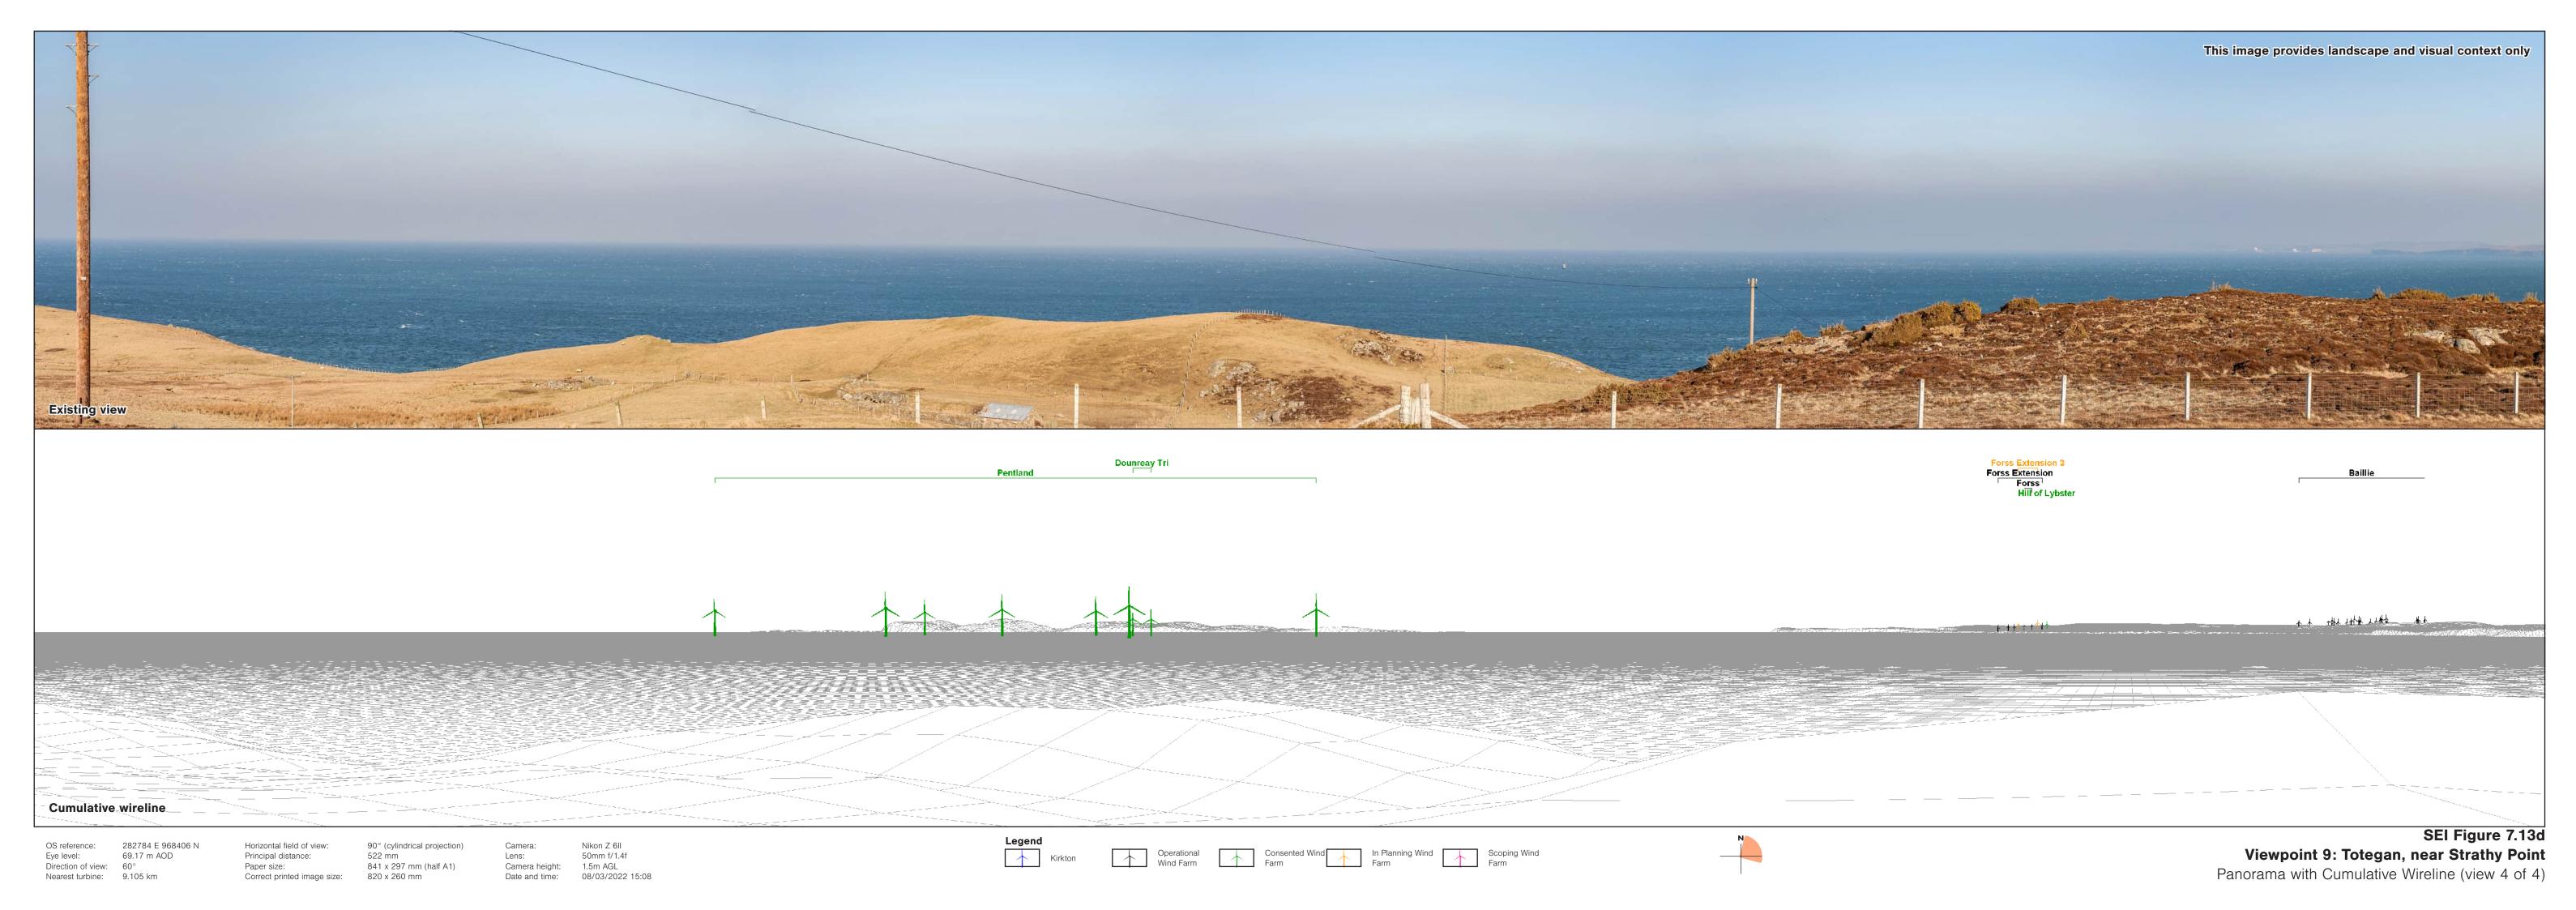

SEI Figure 7.13f Viewpoint 9: Totegan, near Strathy Point

126.95 m AOD Direction of view: 110° Nearest turbine: 10.819 km

Horizontal field of view: 53.5° (planar projection)

Principal distance: 812.5 mm

Paper size: 841 x 297 mm (half A1)