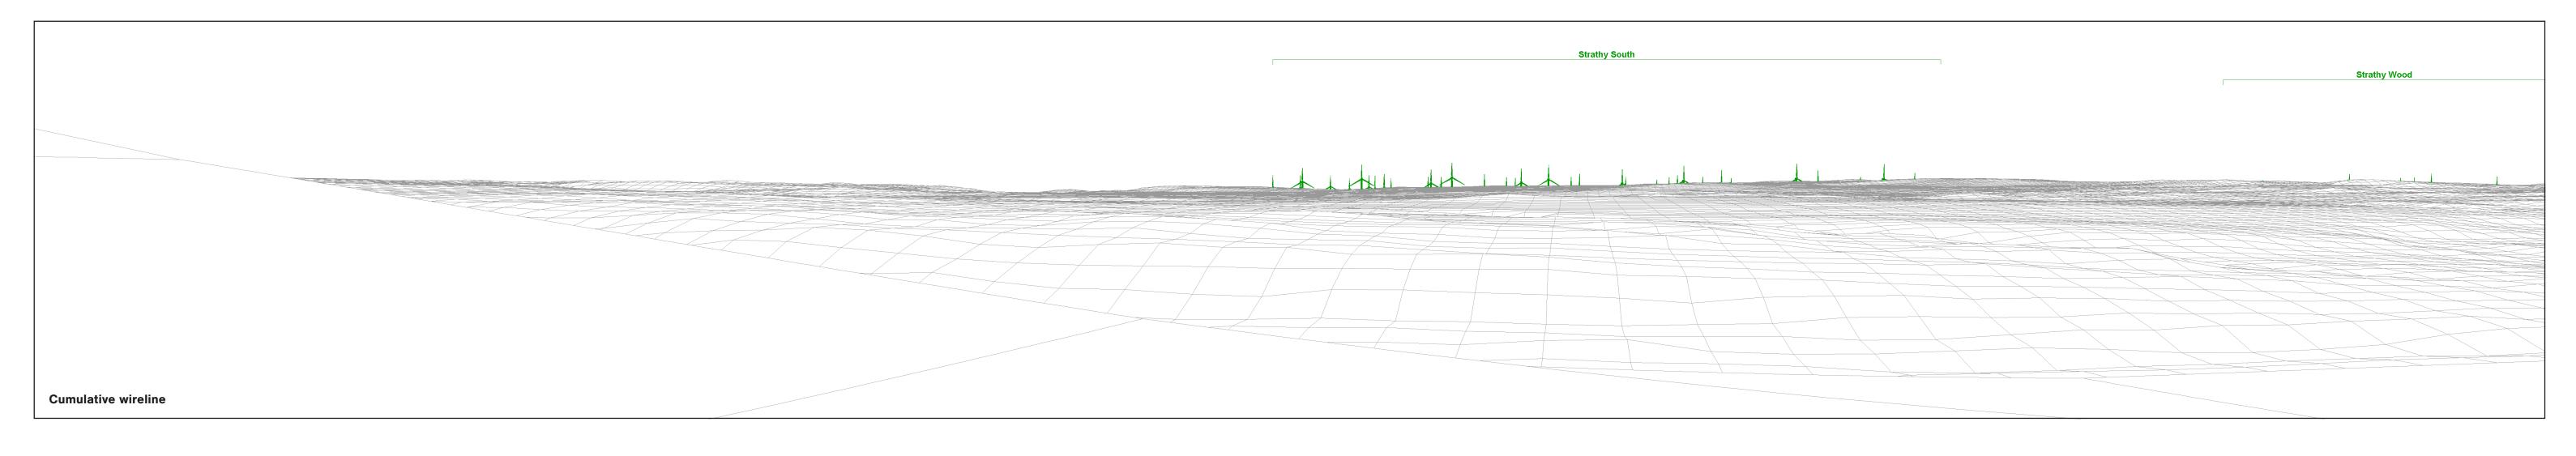

Principal distance:

522 mm Paper size: 841 x 297 mm (half A1)
Correct printed image size: 820 x 260 mm

View flat at a comfortable arm's length 

 11
 10
 9
 8
 7
 6
 5
 4
 3
 2
 1

 |
 |
 |
 |
 |
 |
 |
 |
 |
 |
 |
 |
 |
 |
 |
 |
 |
 |
 |
 |
 |
 |
 |
 |
 |
 |
 |
 |
 |
 |
 |
 |
 |
 |
 |
 |
 |
 |
 |
 |
 |
 |
 |
 |
 |
 |
 |
 |
 |
 |
 |
 |
 |
 |
 |
 |
 |
 |
 |
 |
 |
 |
 |
 |
 |
 |
 |
 |
 |
 |
 |
 |
 |
 |
 |
 |
 |
 |
 |
 |
 |
 |
 |
 |
 |
 |
 |
 |
 |
 |
 |
 |
 |
 |
 |
 |
 |
 |
 |
 |
 |
 |
 |
 |
 |
 |
 |</td Wireline view SEI Figure 11.6d Legend