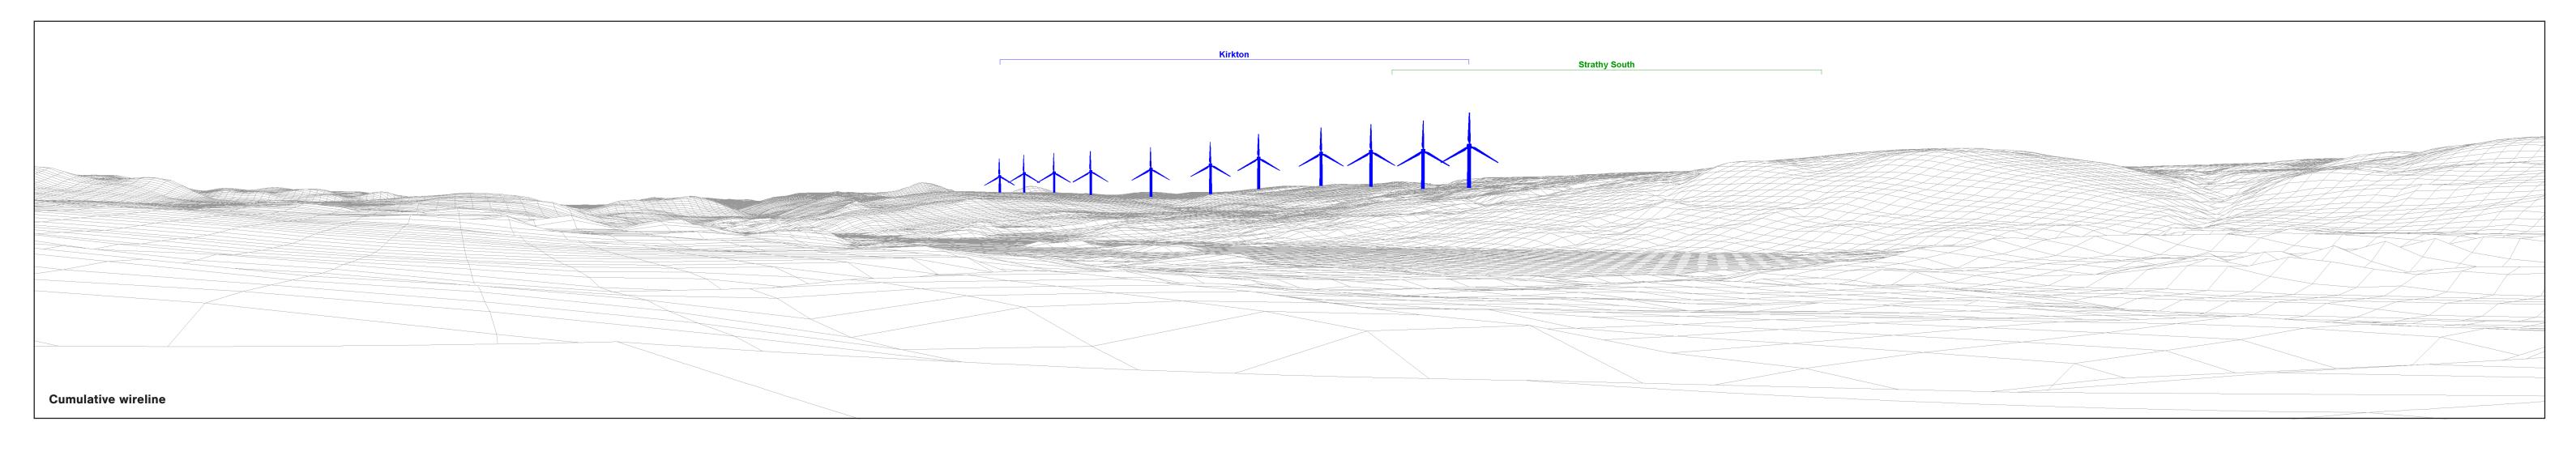

Principal distance:

522 mm Paper size: 841 x 297 mm (half A1)
Correct printed image size: 820 x 260 mm

View flat at a comfortable arm's length 

 11
 10
 9
 8
 7
 6
 5
 4
 3
 2
 1

 |
 |
 |
 |
 |
 |
 |
 |
 |
 |
 |
 |
 |
 |
 |
 |
 |
 |
 |
 |
 |
 |
 |
 |
 |
 |
 |
 |
 |
 |
 |
 |
 |
 |
 |
 |
 |
 |
 |
 |
 |
 |
 |
 |
 |
 |
 |
 |
 |
 |
 |
 |
 |
 |
 |
 |
 |
 |
 |
 |
 |
 |
 |
 |
 |
 |
 |
 |
 |
 |
 |
 |
 |
 |
 |
 |
 |
 |
 |
 |
 |
 |
 |
 |
 |
 |
 |
 |
 |
 |
 |
 |
 |
 |
 |
 |
 |
 |
 |
 |
 |
 |
 |
 |
 |
 |
 |</td Wireline view SEI Figure 11.6d Legend