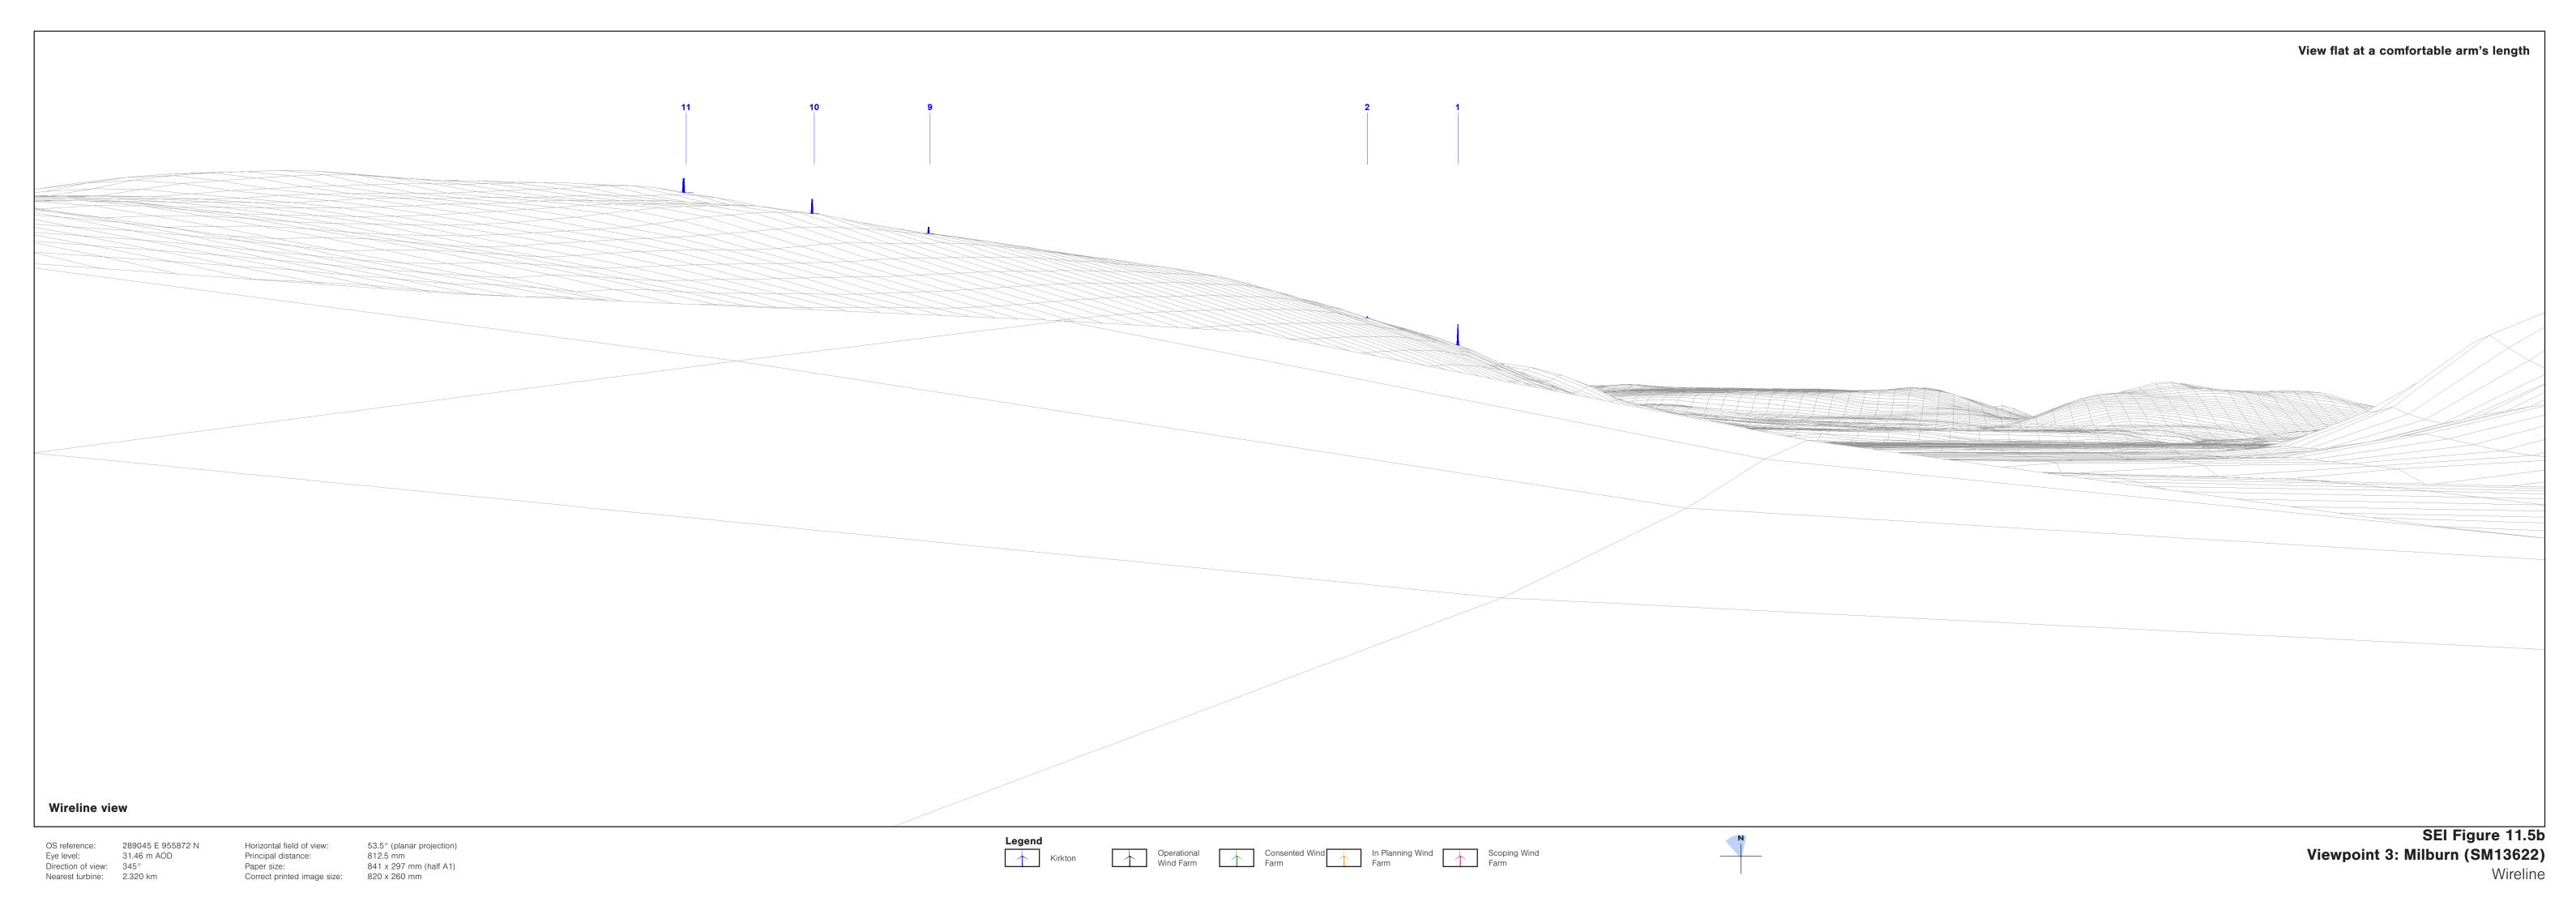

289045 E 955872 N 31.46 m AOD Direction of view: 345°
Nearest turbine: 2.320 km

Principal distance:

522 mm Paper size: 841 x 297 mm (half A1)
Correct printed image size: 820 x 260 mm

Direction of view: 210°