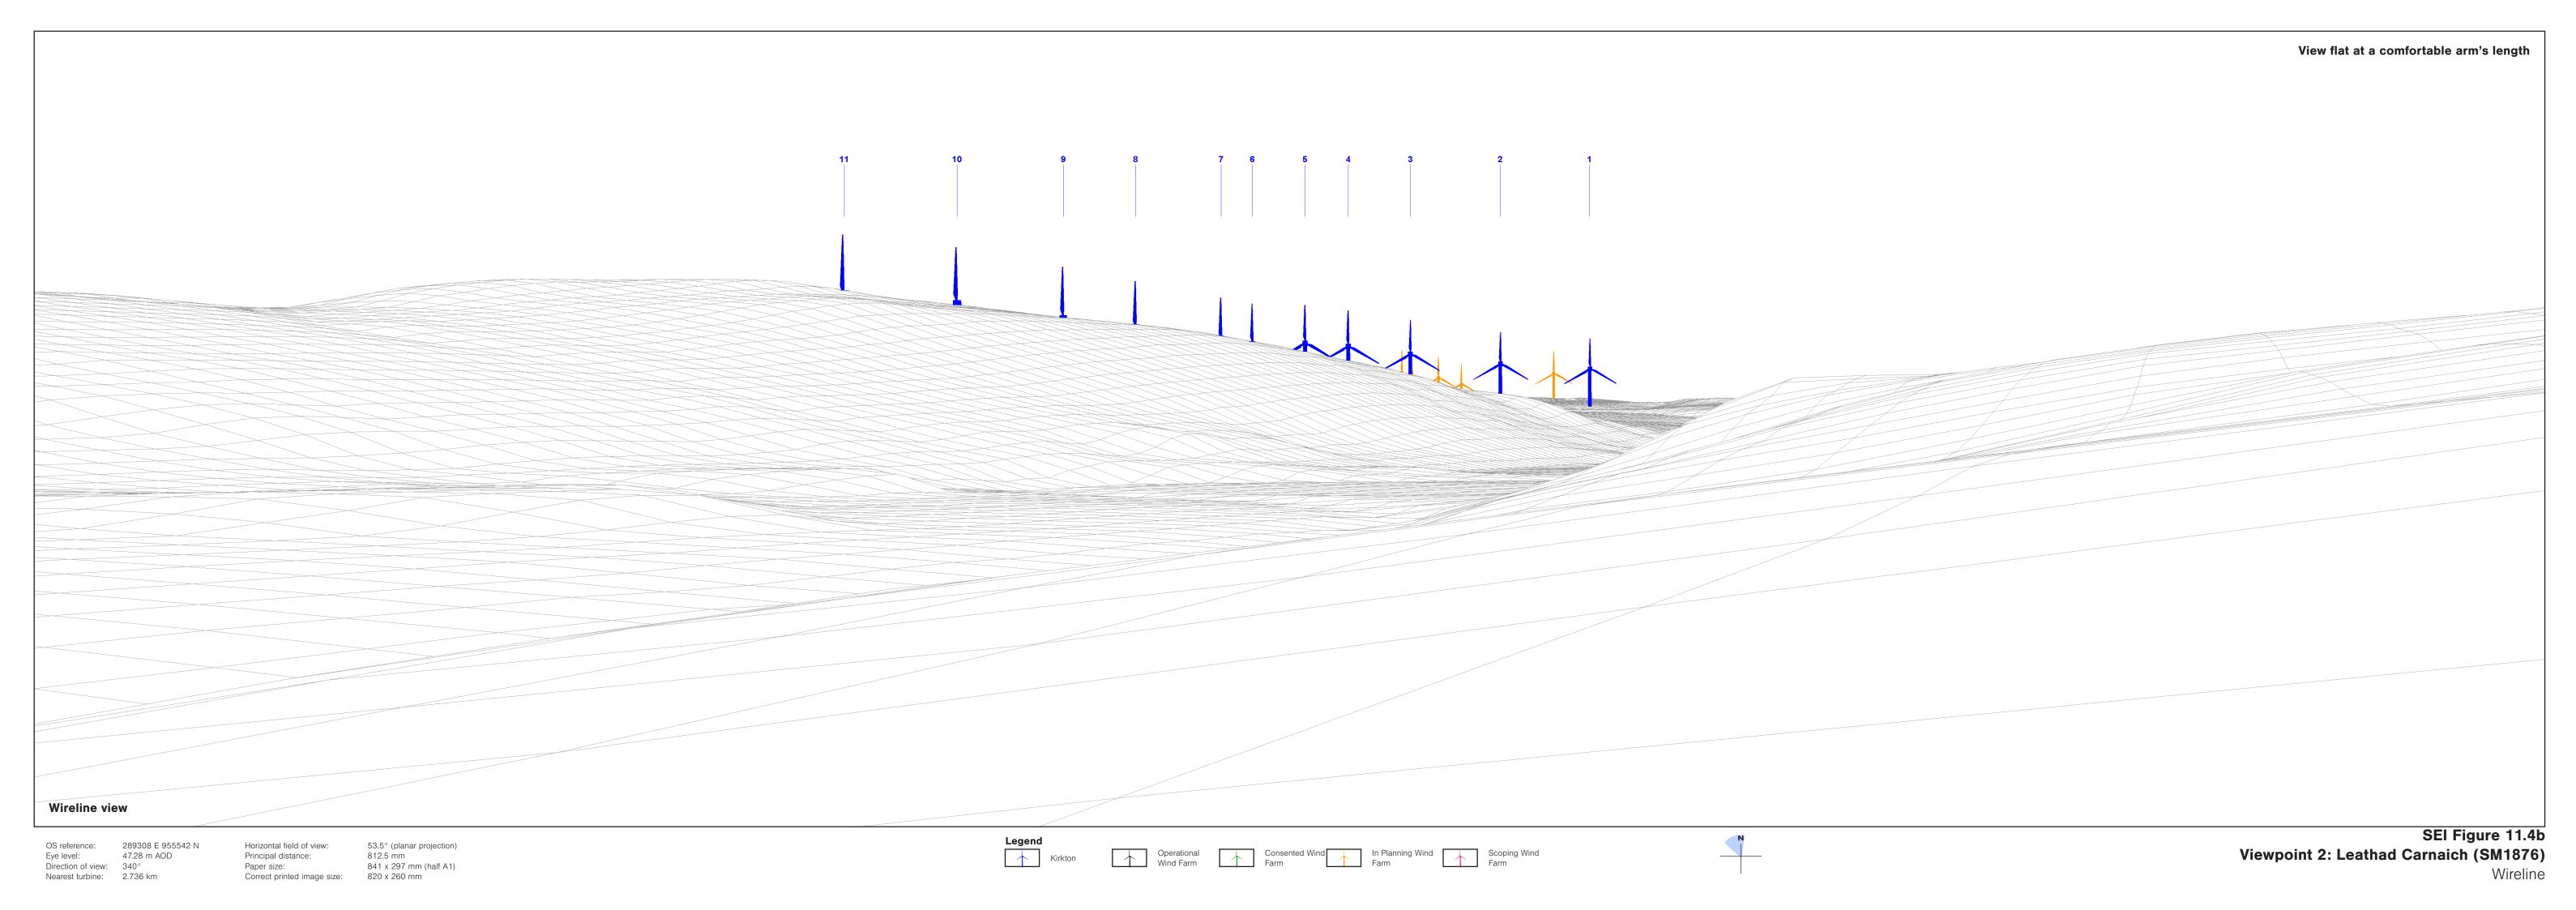

289308 E 955542 N Direction of view: 340°
Nearest turbine: 2.736 km

Principal distance: 522 mm
Paper size: 841 x 297 mm (half A1)
Correct printed image size: 820 x 260 mm

Legend

| Kirkton | Operational | Consented Wind | In Planning Wind | Scoping Wind | Farm | Consented Wind | Cons