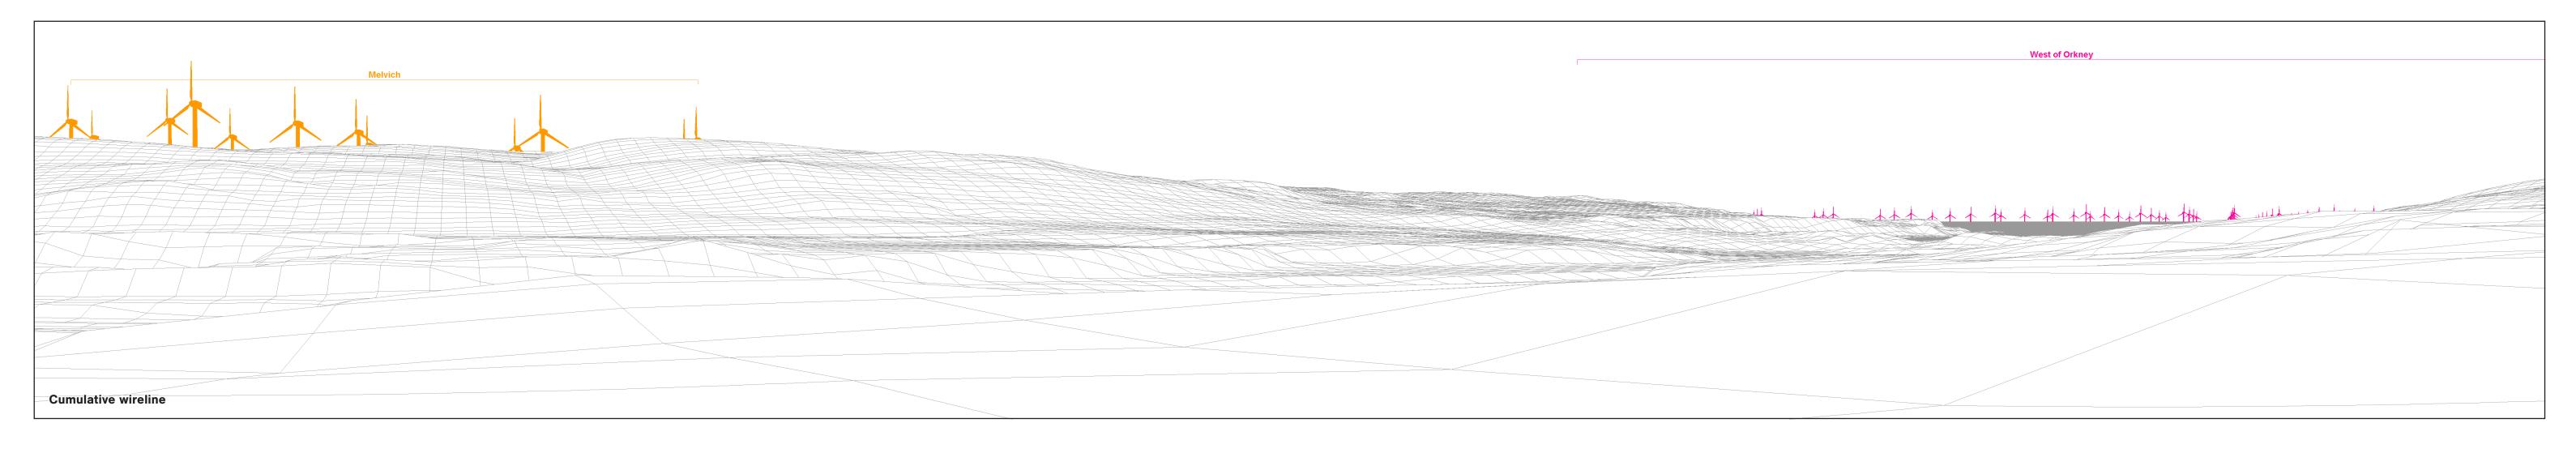

Principal distance:

522 mm Paper size: 841 x 297 mm (half A1)
Correct printed image size: 820 x 260 mm

View flat at a comfortable arm's length 

 11
 10
 9
 8
 7
 6
 5
 4
 3
 2
 1

 |
 |
 |
 |
 |
 |
 |
 |
 |
 |
 |
 |
 |
 |
 |
 |
 |
 |
 |
 |
 |
 |
 |
 |
 |
 |
 |
 |
 |
 |
 |
 |
 |
 |
 |
 |
 |
 |
 |
 |
 |
 |
 |
 |
 |
 |
 |
 |
 |
 |
 |
 |
 |
 |
 |
 |
 |
 |
 |
 |
 |
 |
 |
 |
 |
 |
 |
 |
 |
 |
 |
 |
 |
 |
 |
 |
 |
 |
 |
 |
 |
 |
 |
 |
 |
 |
 |
 |
 |
 |
 |
 |
 |
 |
 |
 |
 |
 |
 |
 |
 |
 |
 |
 |
 |
 |
 |</td Wireline view SEI Figure 11.6d Legend