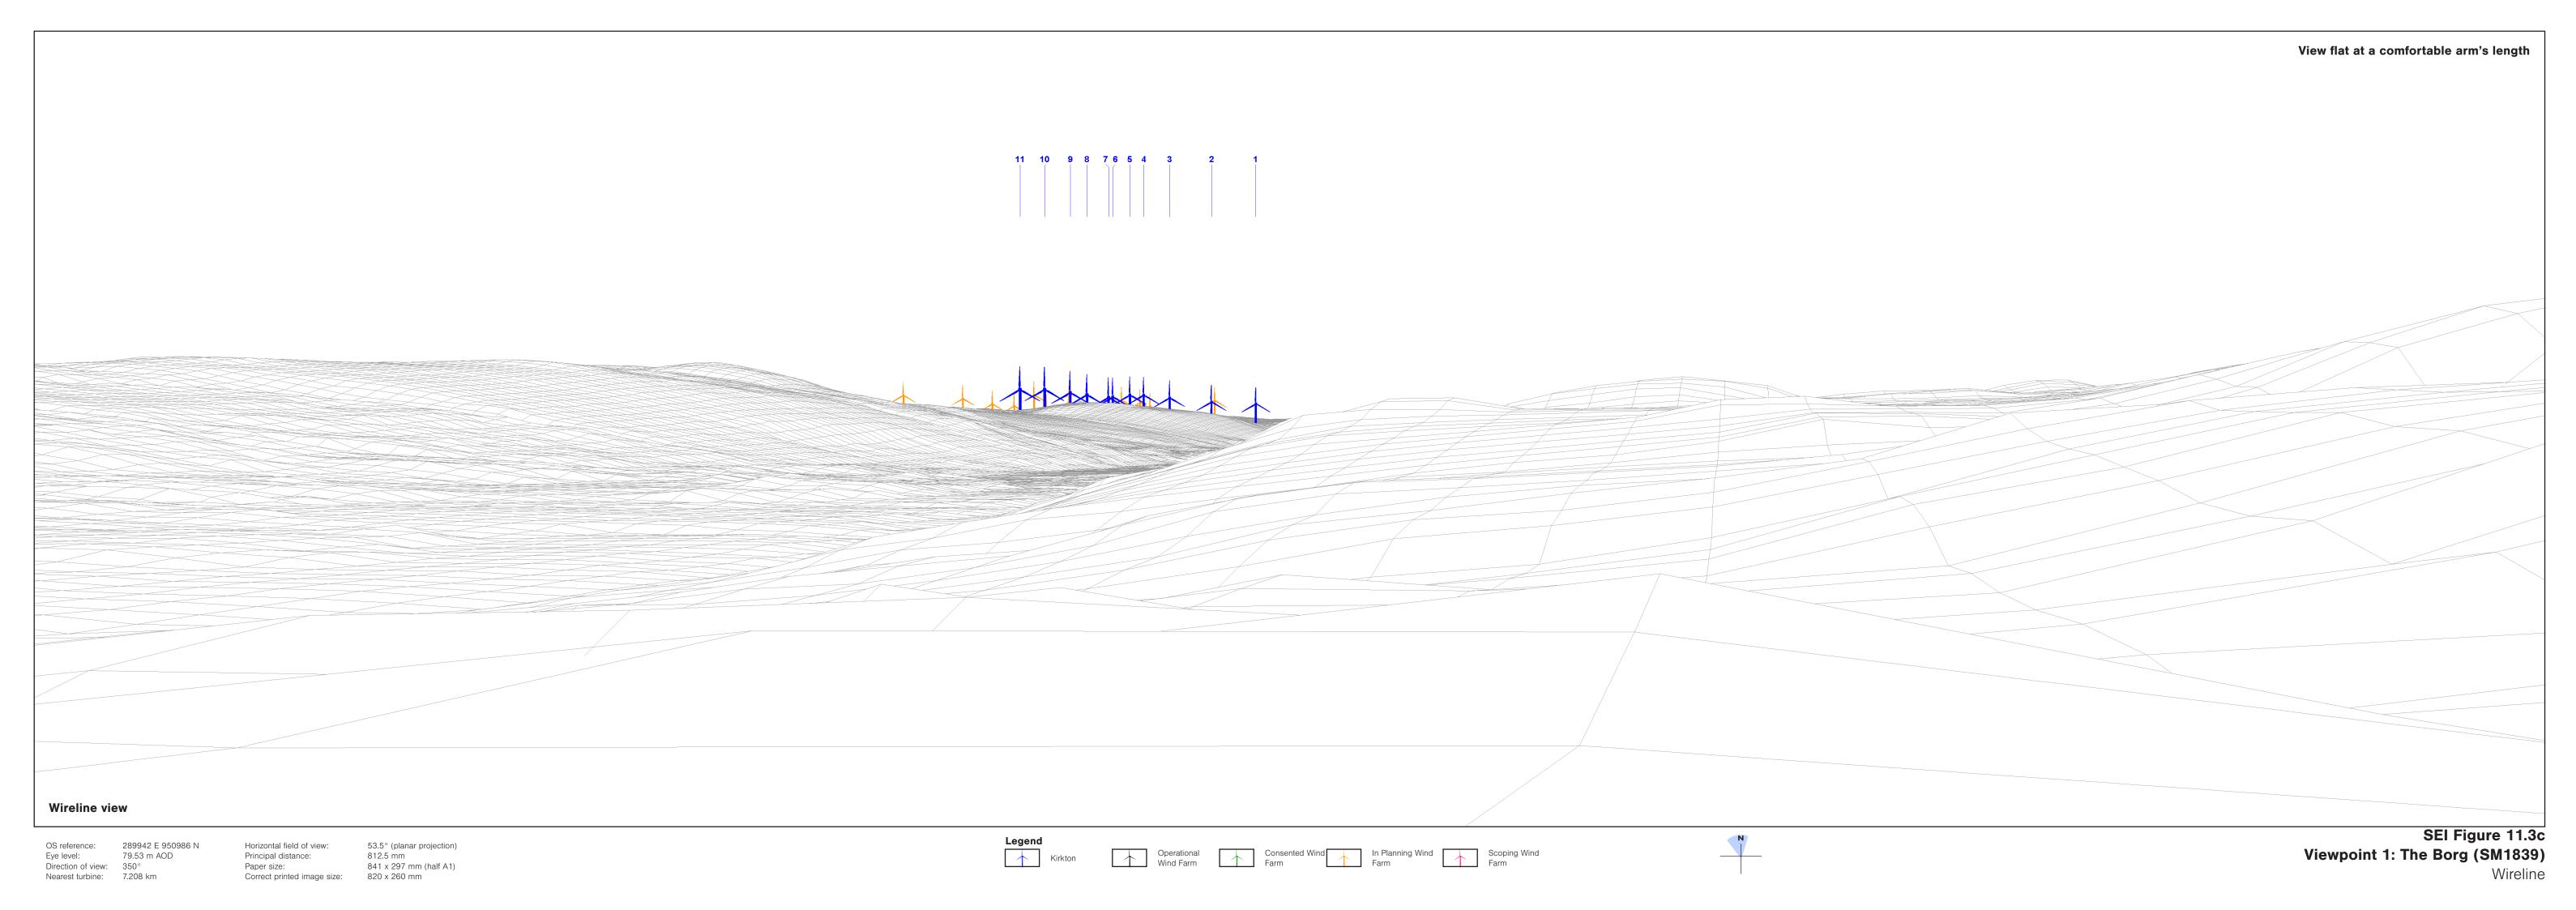

Principal distance:

522 mm Paper size: 841 x 297 mm (half A1)
Correct printed image size: 820 x 260 mm

View flat at a comfortable arm's length 

 11
 10
 9
 8
 7
 6
 5
 4
 3
 2
 1

 |
 |
 |
 |
 |
 |
 |
 |
 |
 |
 |
 |
 |
 |
 |
 |
 |
 |
 |
 |
 |
 |
 |
 |
 |
 |
 |
 |
 |
 |
 |
 |
 |
 |
 |
 |
 |
 |
 |
 |
 |
 |
 |
 |
 |
 |
 |
 |
 |
 |
 |
 |
 |
 |
 |
 |
 |
 |
 |
 |
 |
 |
 |
 |
 |
 |
 |
 |
 |
 |
 |
 |
 |
 |
 |
 |
 |
 |
 |
 |
 |
 |
 |
 |
 |
 |
 |
 |
 |
 |
 |
 |
 |
 |
 |
 |
 |
 |
 |
 |
 |
 |
 |
 |
 |
 |
 |</td Wireline view SEI Figure 11.6d Legend