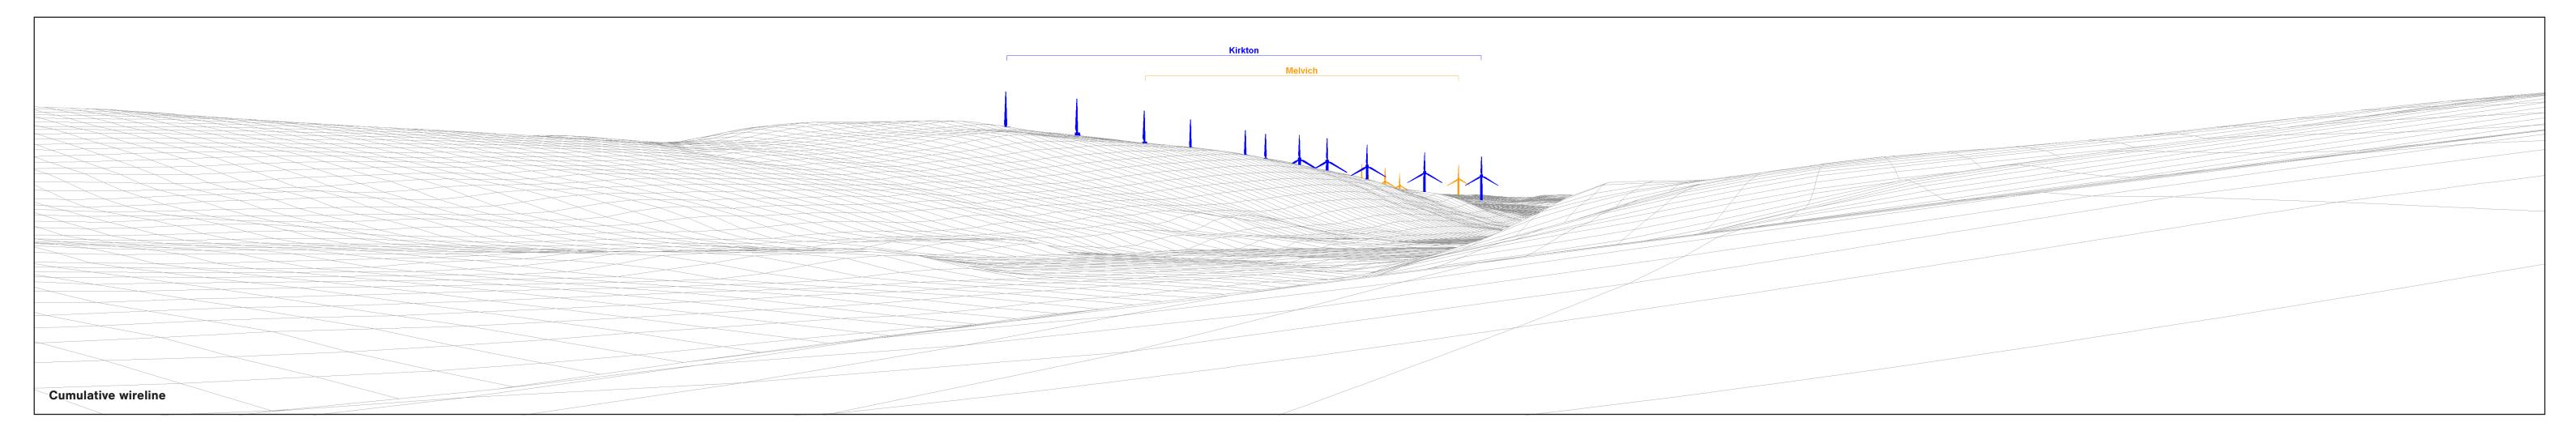

Principal distance:

522 mm Paper size: 841 x 297 mm (half A1)
Correct printed image size: 820 x 260 mm

View flat at a comfortable arm's length 

 11
 10
 9
 8
 7
 6
 5
 4
 3
 2
 1

 |
 |
 |
 |
 |
 |
 |
 |
 |
 |
 |
 |
 |
 |
 |
 |
 |
 |
 |
 |
 |
 |
 |
 |
 |
 |
 |
 |
 |
 |
 |
 |
 |
 |
 |
 |
 |
 |
 |
 |
 |
 |
 |
 |
 |
 |
 |
 |
 |
 |
 |
 |
 |
 |
 |
 |
 |
 |
 |
 |
 |
 |
 |
 |
 |
 |
 |
 |
 |
 |
 |
 |
 |
 |
 |
 |
 |
 |
 |
 |
 |
 |
 |
 |
 |
 |
 |
 |
 |
 |
 |
 |
 |
 |
 |
 |
 |
 |
 |
 |
 |
 |
 |
 |
 |
 |
 |</td Wireline view SEI Figure 11.6d Legend