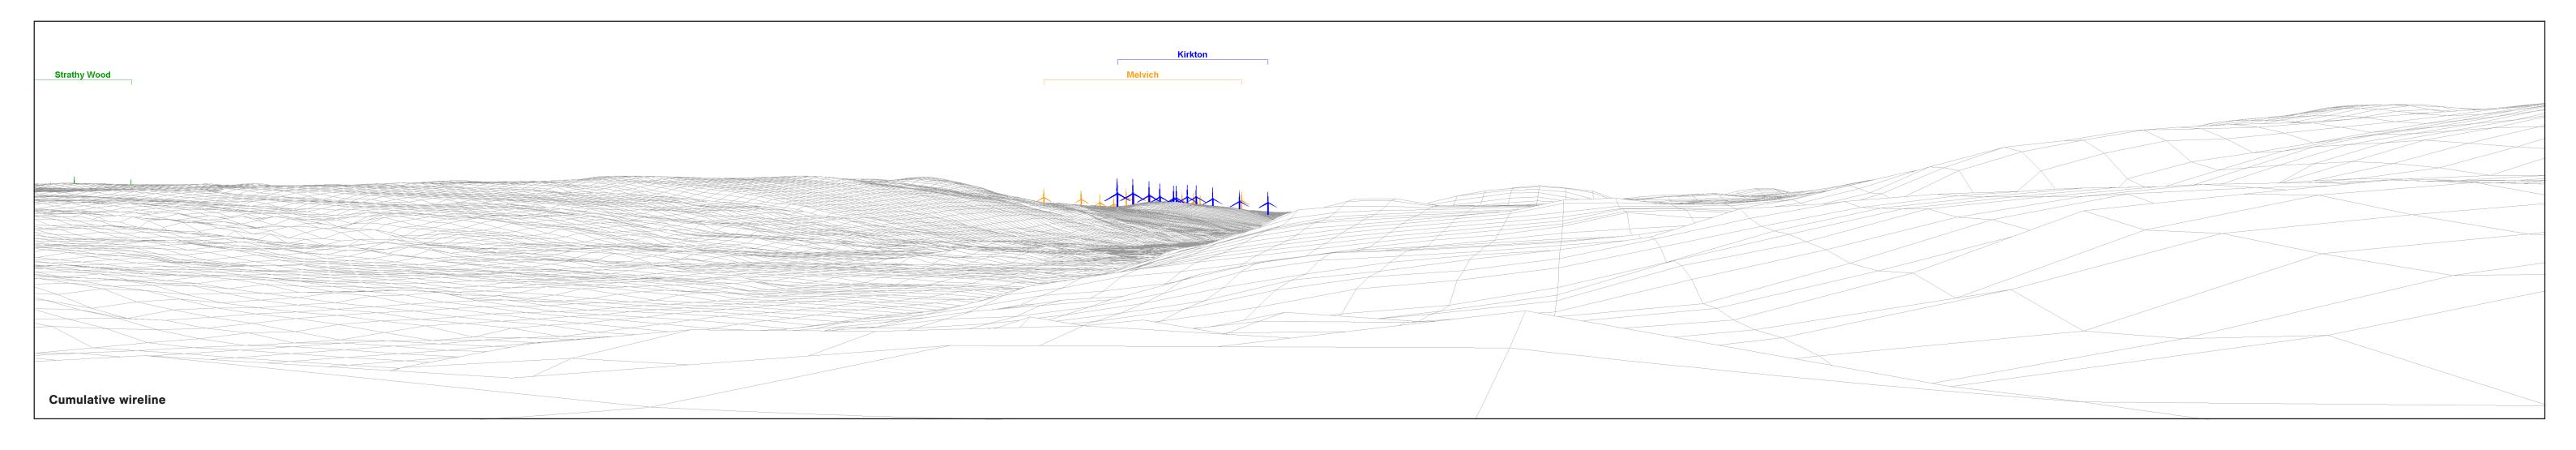

Principal distance:

522 mm Paper size: 841 x 297 mm (half A1)
Correct printed image size: 820 x 260 mm

View flat at a comfortable arm's length 

 11
 10
 9
 8
 7
 6
 5
 4
 3
 2
 1

 |
 |
 |
 |
 |
 |
 |
 |
 |
 |
 |
 |
 |
 |
 |
 |
 |
 |
 |
 |
 |
 |
 |
 |
 |
 |
 |
 |
 |
 |
 |
 |
 |
 |
 |
 |
 |
 |
 |
 |
 |
 |
 |
 |
 |
 |
 |
 |
 |
 |
 |
 |
 |
 |
 |
 |
 |
 |
 |
 |
 |
 |
 |
 |
 |
 |
 |
 |
 |
 |
 |
 |
 |
 |
 |
 |
 |
 |
 |
 |
 |
 |
 |
 |
 |
 |
 |
 |
 |
 |
 |
 |
 |
 |
 |
 |
 |
 |
 |
 |
 |
 |
 |
 |
 |
 |
 |</td Wireline view SEI Figure 11.6d Legend