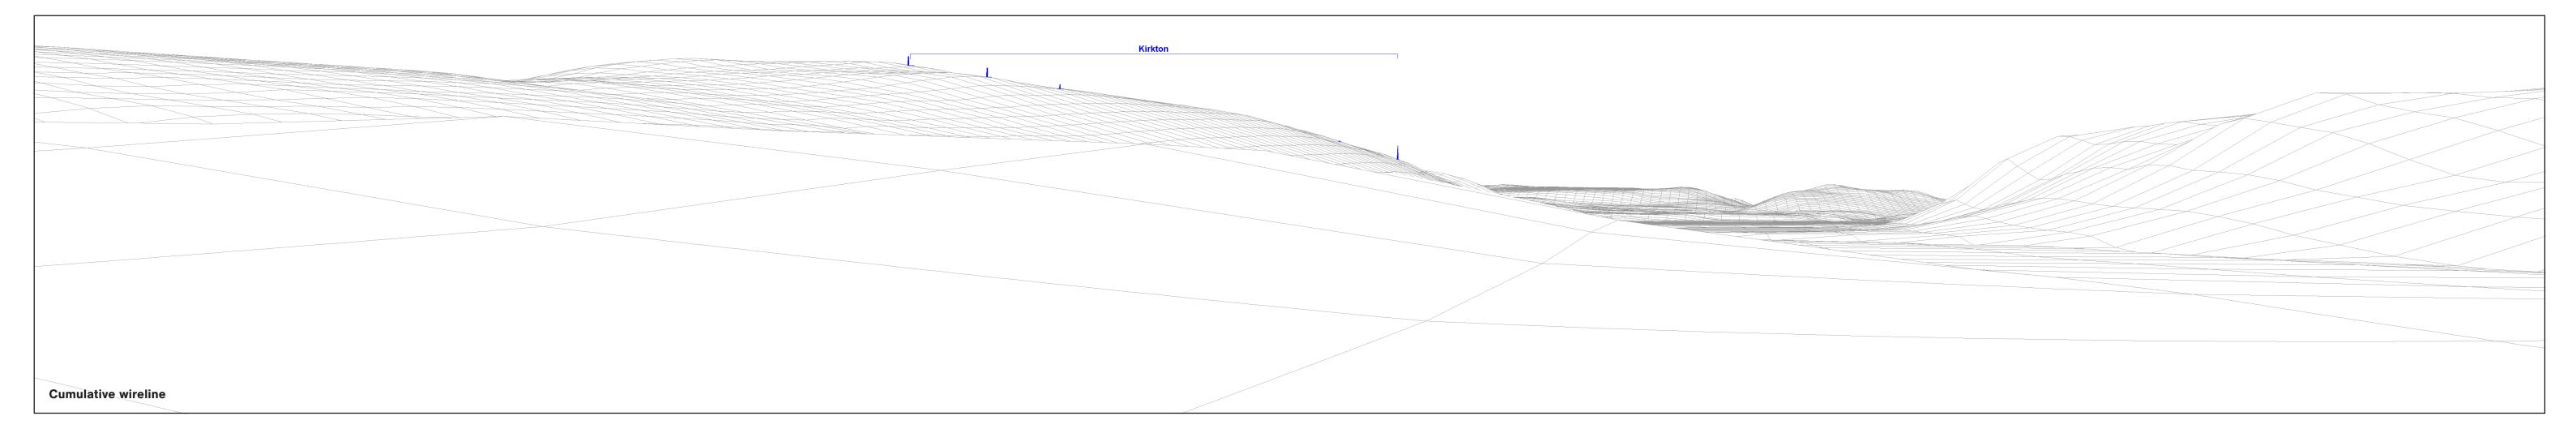

289308 E 955542 N Direction of view: 340°
Nearest turbine: 2.736 km

Principal distance: 522 mm
Paper size: 841 x 297 mm (half A1)
Correct printed image size: 820 x 260 mm

Legend

| Kirkton | Operational | Consented Wind | In Planning Wind | Scoping Wind | Farm | Consented Wind | Cons