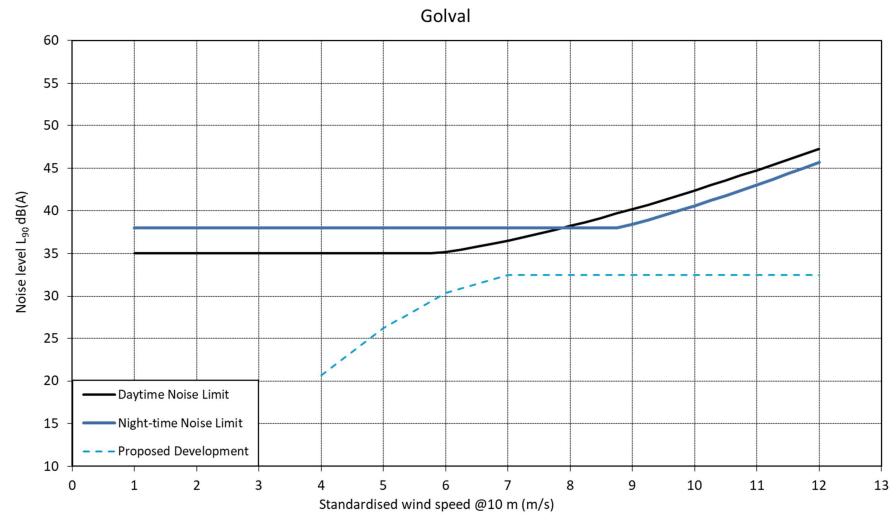

## Graph 13-16: ETSU-R-97 Assessment Graph – NSR04 Golval

Graph 13-17: ETSU-R-97 Assessment Graph – NSR05 Tigh Na Breac

Background Noise Measured at: Tigh Na Breac

5

Graph 13-18: ETSU-R-97 Assessment Graph – NSR06 Calgary Beg