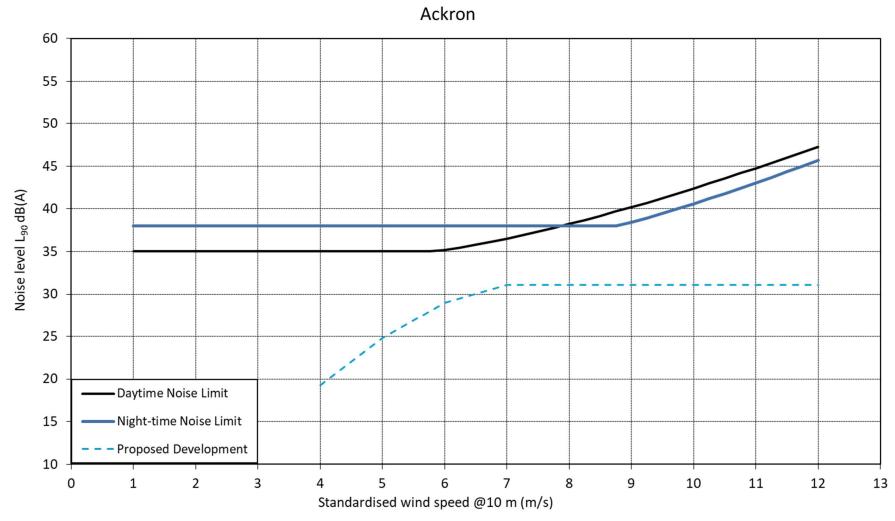

Background Noise Measured at: Ar Dachaidh

Graph 13-14: ETSU-R-97 Assessment Graph – NSR02 Kirkton Cottage

Background Noise Measured at: Ar Dachaidh

2

Graph 13-15: ETSU-R-97 Assessment Graph – NSR03 Ackron

Background Noise Measured at: Tigh Na Breac