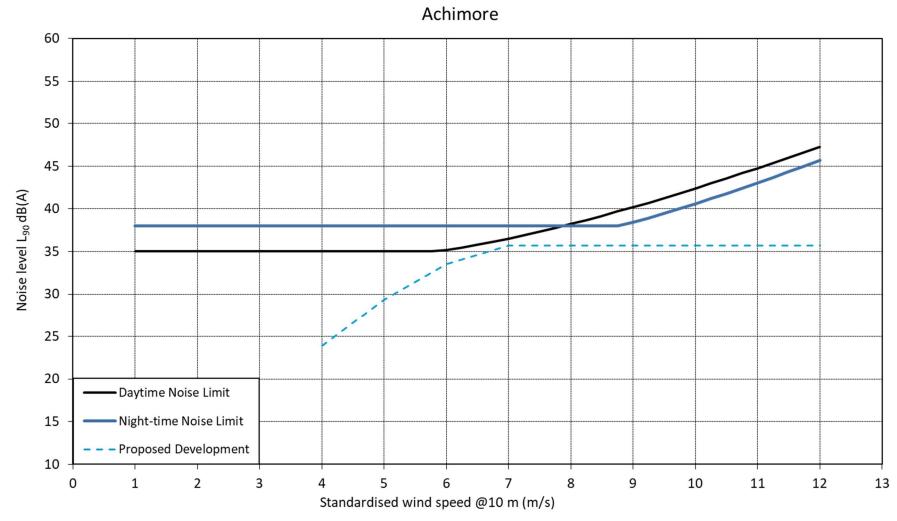

## Graph 13-22: ETSU-R-97 Assessment Graph – NSR10 Former Free Church

Former Free Church

Graph 13-23: ETSU-R-97 Assessment Graph – NSR11 27 Upper Bighouse

Background Noise Measured at: 25 Upper Bighouse

Graph 13-24: ETSU-R-97 Assessment Graph – NSR12 25 Upper Bighouse