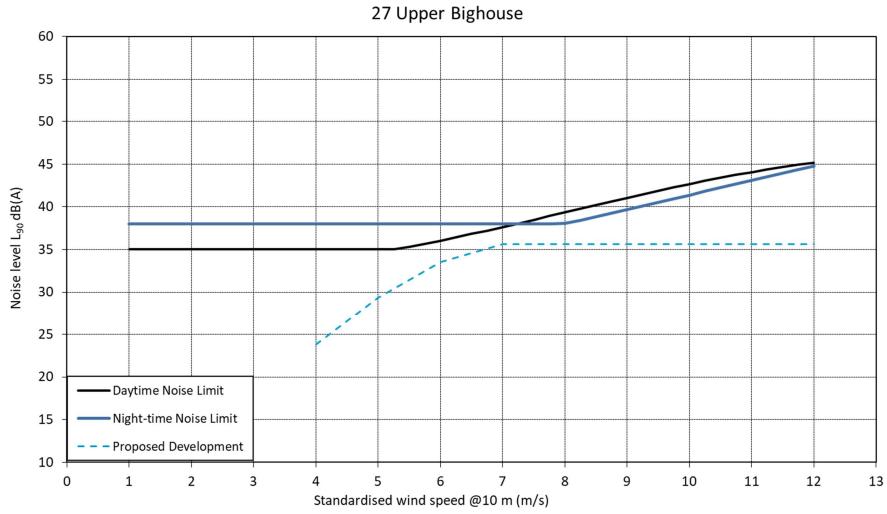

## Graph 13-22: ETSU-R-97 Assessment Graph – NSR10 Former Free Church

Former Free Church

Graph 13-23: ETSU-R-97 Assessment Graph – NSR11 27 Upper Bighouse

Background Noise Measured at: 25 Upper Bighouse

Graph 13-24: ETSU-R-97 Assessment Graph – NSR12 25 Upper Bighouse