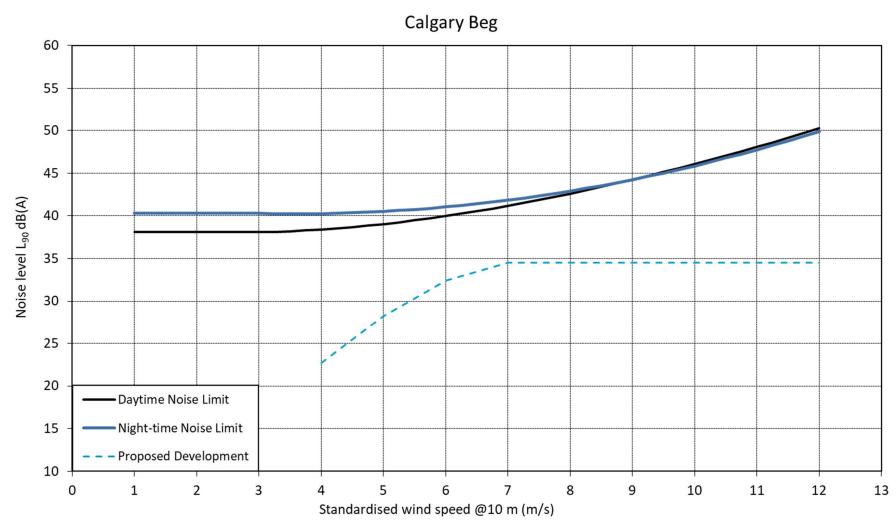

Background Noise Measured at: Calgary Beg

Graph 13-19: ETSU-R-97 Assessment Graph – NSR07 Achiemore

Background Noise Measured at: Tigh Na Breac

7

Graph 13-20: ETSU-R-97 Assessment Graph – NSR08 Culifearne Croft