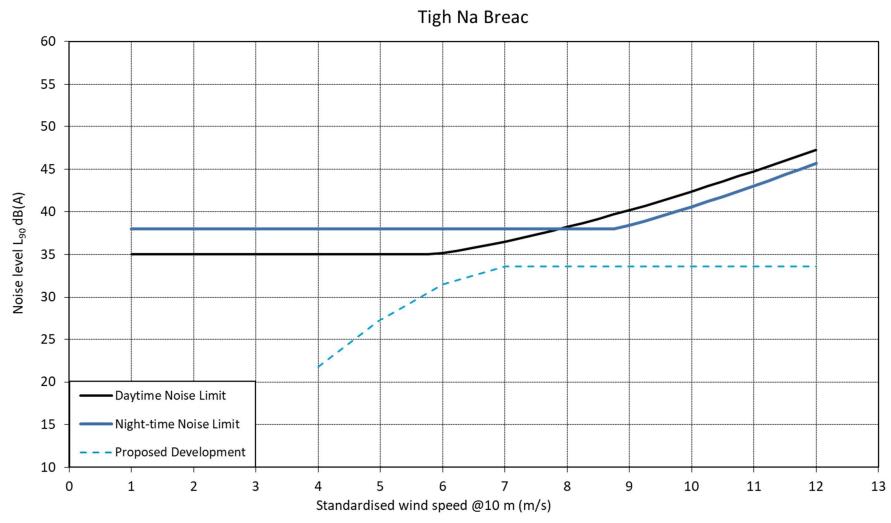

Background Noise Measured at: Tigh Na Breac

## Graph 13-16: ETSU-R-97 Assessment Graph – NSR04 Golval

Graph 13-17: ETSU-R-97 Assessment Graph – NSR05 Tigh Na Breac

Background Noise Measured at: Tigh Na Breac

5

Graph 13-18: ETSU-R-97 Assessment Graph – NSR06 Calgary Beg