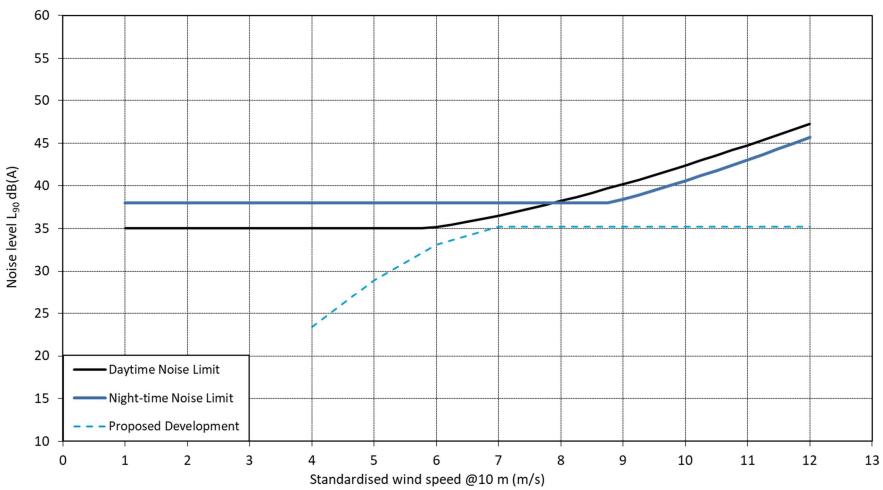

Background Noise Measured at: Calgary Beg

Graph 13-19: ETSU-R-97 Assessment Graph – NSR07 Achiemore

Background Noise Measured at: Tigh Na Breac

7

Graph 13-20: ETSU-R-97 Assessment Graph – NSR08 Culifearne Croft