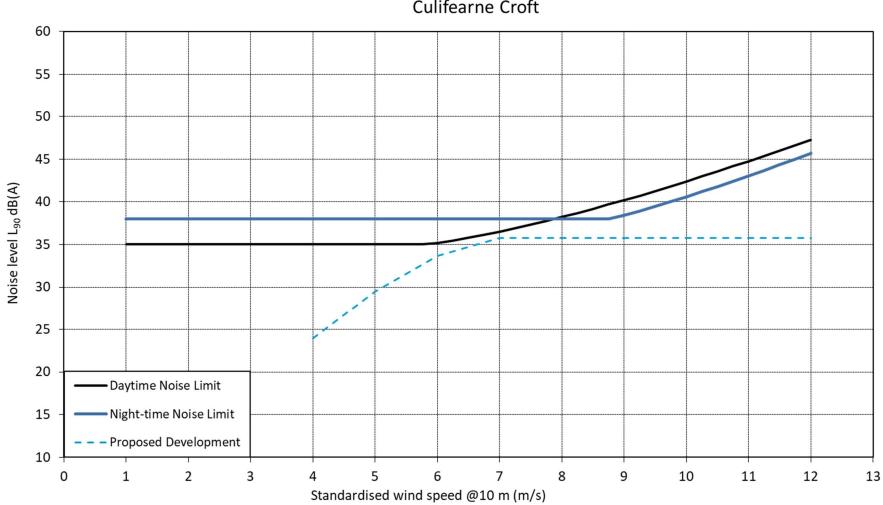

repared for: Kirkton Wind Farm Ltd

SLR Ref: 428.11143.00001 Version V1 November 2022





Graph 13-13: ETSU-R-97 Assessment Graph – NSR01 Ar Dachaidh

Background Noise Measured at: Ar Dachaidh



Graph 13-14: ETSU-R-97 Assessment Graph – NSR02 Kirkton Cottage

Background Noise Measured at: Ar Dachaidh

2



Graph 13-15: ETSU-R-97 Assessment Graph – NSR03 Ackron

Background Noise Measured at: Tigh Na Breac



## Graph 13-16: ETSU-R-97 Assessment Graph – NSR04 Golval



Graph 13-17: ETSU-R-97 Assessment Graph – NSR05 Tigh Na Breac

Background Noise Measured at: Tigh Na Breac

5



Graph 13-18: ETSU-R-97 Assessment Graph – NSR06 Calgary Beg

Background Noise Measured at: Calgary Beg



Graph 13-19: ETSU-R-97 Assessment Graph – NSR07 Achiemore

Background Noise Measured at: Tigh Na Breac

7



Graph 13-20: ETSU-R-97 Assessment Graph – NSR08 Culifearne Croft

Culifearne Croft



Graph 13-21: ETSU-R-97 Assessment Graph – NSR09 Achimore

## Graph 13-22: ETSU-R-97 Assessment Graph – NSR10 Former Free Church



Former Free Church



Graph 13-23: ETSU-R-97 Assessment Graph – NSR11 27 Upper Bighouse

Background Noise Measured at: 25 Upper Bighouse



Graph 13-24: ETSU-R-97 Assessment Graph – NSR12 25 Upper Bighouse

Background Noise Measured at: 25 Upper Bighouse



Graph 13-25: ETSU-R-97 Assessment Graph – NSR13 Craigfillan