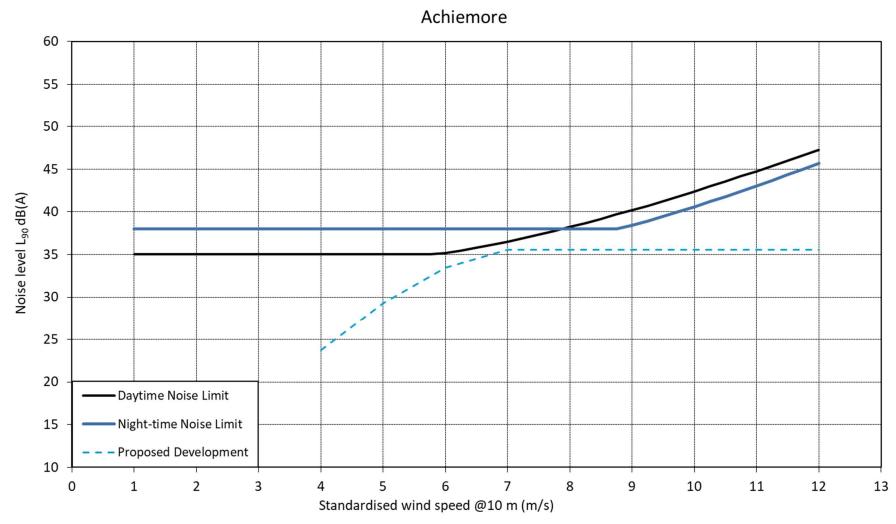

Background Noise Measured at: Calgary Beg

Graph 13-19: ETSU-R-97 Assessment Graph – NSR07 Achiemore

Background Noise Measured at: Tigh Na Breac

7

Graph 13-20: ETSU-R-97 Assessment Graph – NSR08 Culifearne Croft