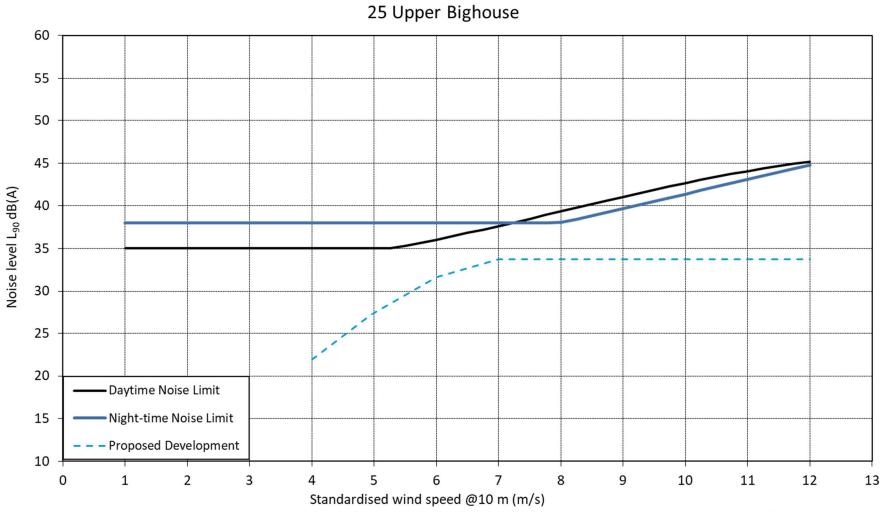

## Graph 13-22: ETSU-R-97 Assessment Graph – NSR10 Former Free Church

Former Free Church

Graph 13-23: ETSU-R-97 Assessment Graph – NSR11 27 Upper Bighouse

Background Noise Measured at: 25 Upper Bighouse

Graph 13-24: ETSU-R-97 Assessment Graph – NSR12 25 Upper Bighouse

Background Noise Measured at: 25 Upper Bighouse

Graph 13-25: ETSU-R-97 Assessment Graph – NSR13 Craigfillan