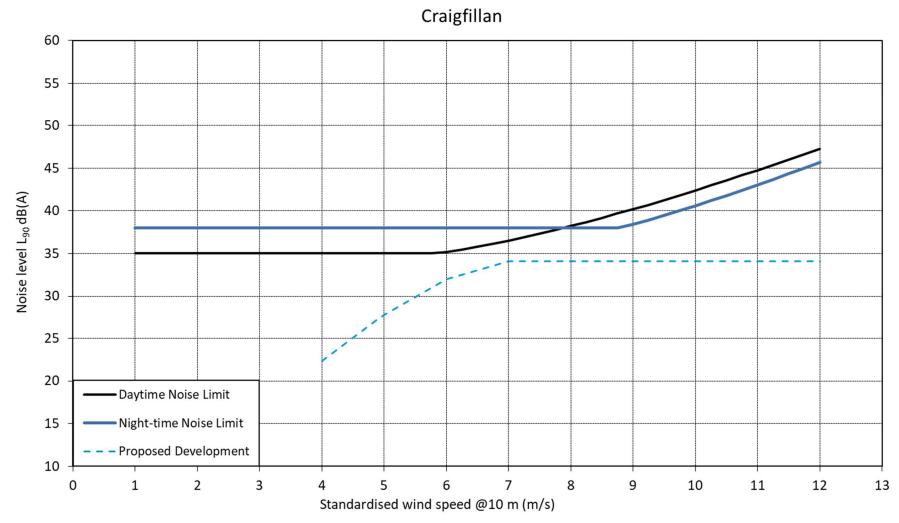

Background Noise Measured at: 25 Upper Bighouse

Graph 13-25: ETSU-R-97 Assessment Graph – NSR13 Craigfillan