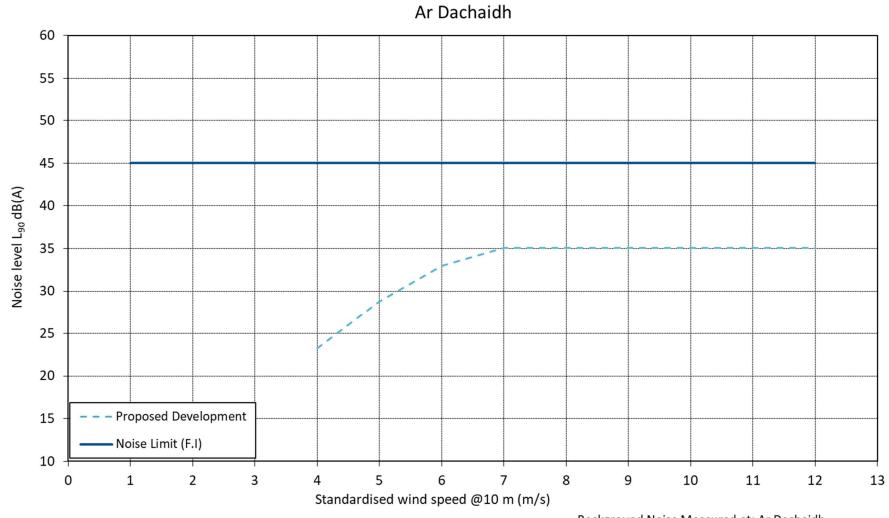

## TECHNICAL APPENDIX 13.6: ETSU-R-97 ASSESSMENT GRAPHS

**Kirkton Energy Park** Prepared for: Kirkton Wind Farm Ltd

SLR Ref: 428.11143.00001 Version V1 November 2022

Graph 13-13: ETSU-R-97 Assessment Graph – NSR01 Ar Dachaidh

Background Noise Measured at: Ar Dachaidh

Graph 13-14: ETSU-R-97 Assessment Graph – NSR02 Kirkton Cottage

Background Noise Measured at: Ar Dachaidh

2

Graph 13-15: ETSU-R-97 Assessment Graph – NSR03 Ackron