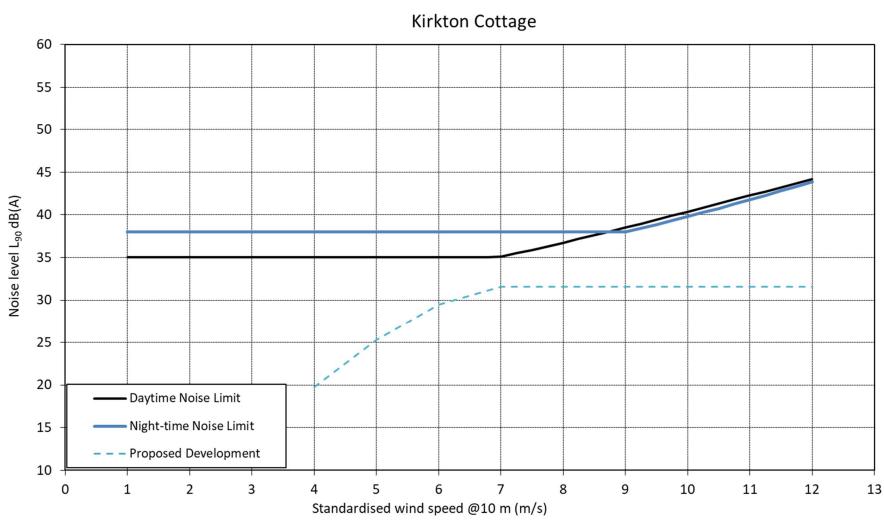

Background Noise Measured at: Ar Dachaidh

Graph 13-14: ETSU-R-97 Assessment Graph – NSR02 Kirkton Cottage

Background Noise Measured at: Ar Dachaidh

2

Graph 13-15: ETSU-R-97 Assessment Graph – NSR03 Ackron